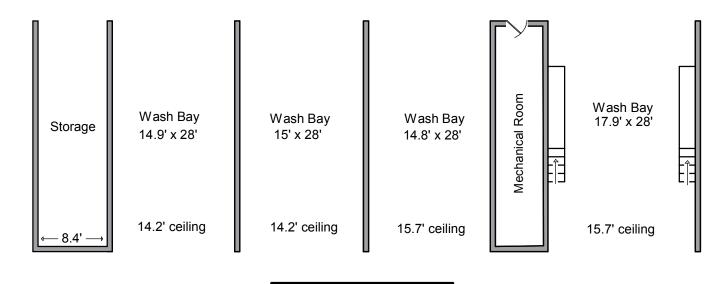

## **Property Details**

Pricing: \$1,200,000
Area: 0.380 acres / 16,553 square feet
Zoning: Light Industrial
Taxes: \$8,022.42
Covenants: None
Bays: 4 with ceiling heights of 14.2' to 15.7' to accommodate RV's and trucks
Payment: Both credit card and coin operated
Credit Card Processing Company: Platinum Relations
Water Taps: 2
Location: Right off Highway 60 / S 1 st St