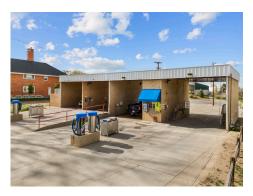

## **Property Details**

Pricing: \$1,200,000
Area: 0.380 acres / 16,553 square feet
Zoning: Light Industrial
Taxes: \$8,022.42
Covenants: None
Bays: 4 with ceiling heights of 14.2' to 15.7' to accommodate RV's and trucks
Payment: Both credit card and coin operated
Credit Card Processing Company: Platinum Relations
Water Taps: 2
Location: Right off Highway 60 / S 1 st St