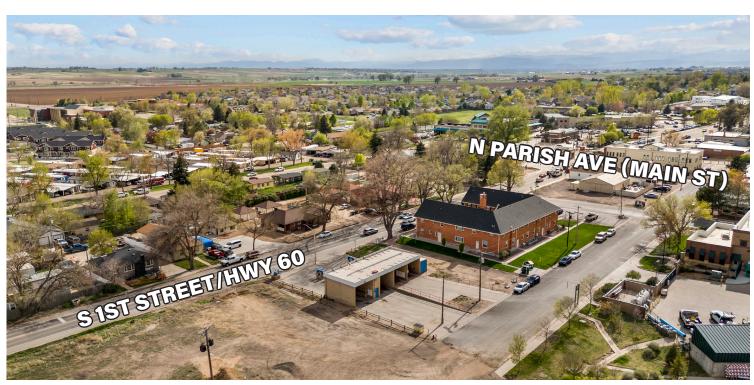

## **Property Details**

Pricing: \$1,200,000
Area: 0.380 acres / 16,553 square feet
Zoning: Light Industrial
Taxes: \$8,022.42
Covenants: None
Bays: 4 with ceiling heights of 14.2' to 15.7' to accommodate RV's and trucks
Payment: Both credit card and coin operated
Credit Card Processing Company: Platinum Relations
Water Taps: 2
Location: Right off Highway 60 / S 1 st St

The information listed above has been obtained from sources we believe to be reliable, however, we accept no responsibility for its accuracy.

223 E. South 1st St. Johnstown, Colorado

Rhett Strom Partner | Commercial Broker 970.692.4454 Mobile rstrom@thegroupinc.com www.TheGroupInc.com