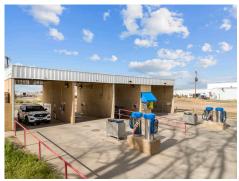

## **Property Details**

Pricing: \$1,200,000
Area: 0.380 acres / 16,553 square feet
Zoning: Light Industrial
Taxes: \$8,022.42
Covenants: None
Bays: 4 with ceiling heights of 14.2' to 15.7' to accommodate RV's and trucks
Payment: Both credit card and coin operated
Credit Card Processing Company: Platinum Relations
Water Taps: 2
Location: Right off Highway 60 / S 1 st St