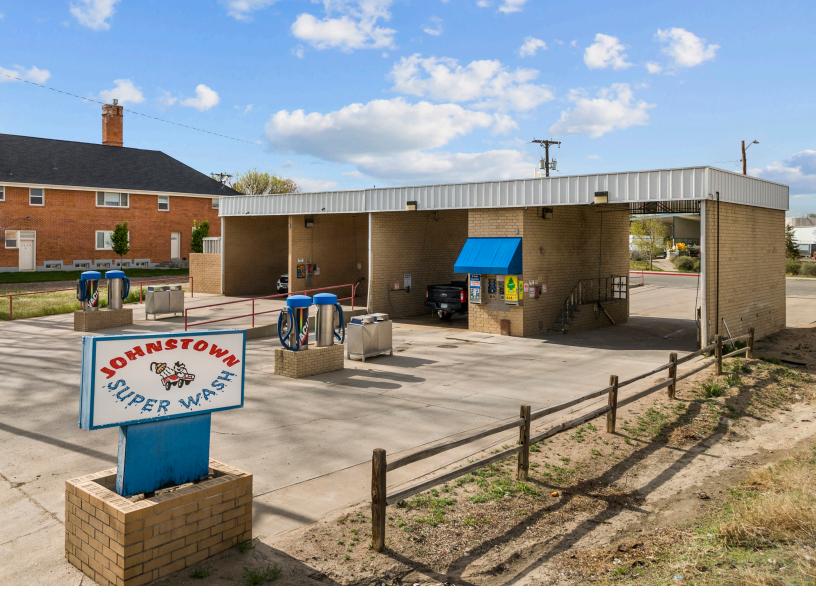

## **FOR SALE** 10.06% Cap Car Wash 223 E South 1st Street, Johnstown, CO

## **Property Details**

Pricing: \$1,200,000
Area: 0.380 acres / 16,553 square feet
Zoning: Light Industrial
Taxes: \$8,022.42
Covenants: None
Bays: 4 with ceiling heights of 14.2' to 15.7' to accommodate RV's and trucks
Payment: Both credit card and coin operated
Credit Card Processing Company: Platinum Relations
Water Taps: 2
Location: Right off Highway 60 / S 1 st St