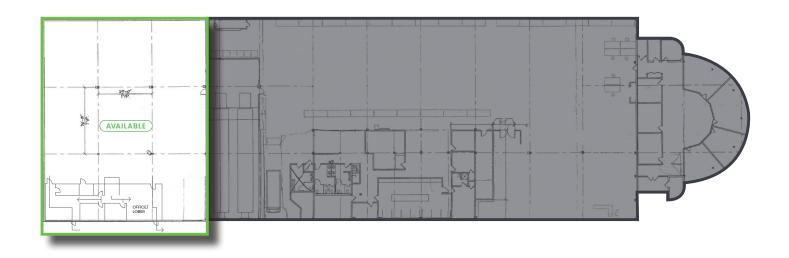

## floor plan

#### **Property Specifications**

| Space Available:  | 10,902 SF                                  |
|-------------------|--------------------------------------------|
| Building Size:    | 39,650 SF                                  |
| Office:           | 1,704 SF                                   |
| Ceiling Height:   | 22' Clear                                  |
|                   | • 2 Shared Loading Docks                   |
| Loading:          | • 1 Dedicated DID<br>(10' Wide x 12' High) |
| Electrical:       | 400 Amps, 277/480 Volts                    |
| Column Spacing:   | 25′0″ x 36′8″                              |
| Air Conditioning: | Air-Conditioned Warehouse                  |
| Construction:     | Precast                                    |
| Year Built:       | 1988                                       |
| Zoning:           | I <del>-</del> 1                           |
|                   |                                            |