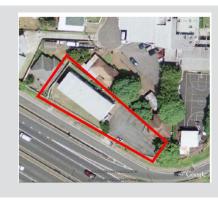

## 2458 Wilder Avenue

Honolulu, HI 96822

TMK: 1-2-8-007-009

| LAND AREA        | 10,417 SF           |
|------------------|---------------------|
| BUILDING<br>AREA | 4,450 SF            |
| TOTAL UNITS      | 6                   |
| TWO BED'S        | 5 (700 SF. Approx.) |
| ONE BED'S        | 1 (560 SF. Approx.) |
|                  |                     |