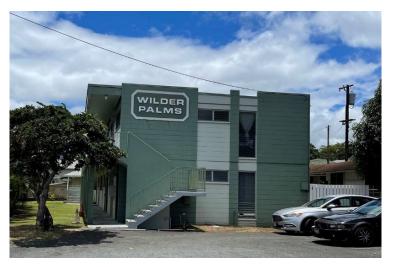

# For Sale Wilder Palms Apartment Building

#### **Property Features**

- \$2.5M
- Fee Simple
- · Well Maintained
- Brick & Block Construction
- Year Built: 1969
- Large Land Area
- · Larger Than Average Units
- 11 Parking Stalls (7 regular & 2 Tandem)
- · City & County Trash Pickup
- Laundry Facility on Site
- Separate Electric Meters