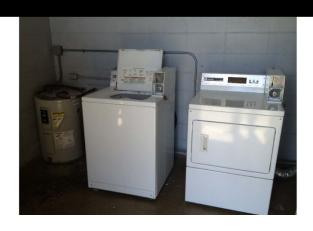

#### **Property Features**

- \$2.5M
- Fee Simple
- · Well Maintained
- Brick & Block Construction
- Year Built: 1969
- Large Land Area
- · Larger Than Average Units
- 11 Parking Stalls (7 regular & 2 Tandem)
- · City & County Trash Pickup
- Laundry Facility on Site
- Separate Electric Meters