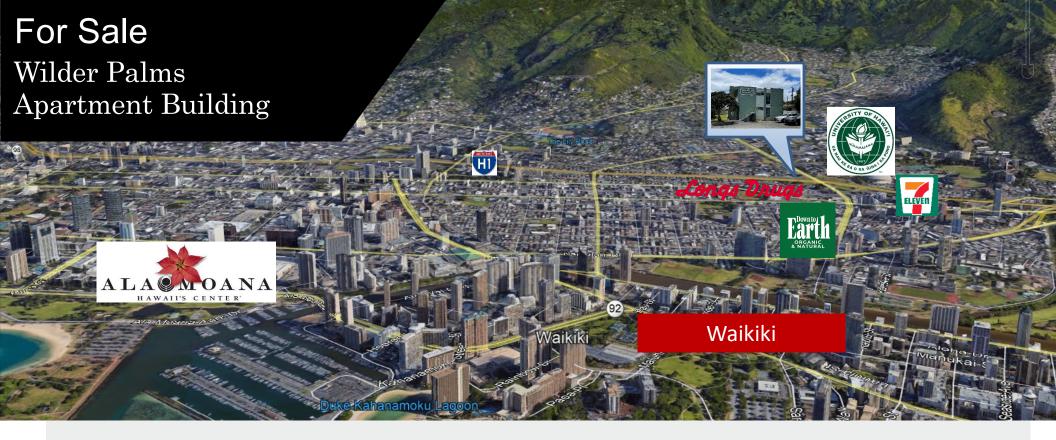

# For Sale Wilder Palms Apartment Building

## 2458 Wilder Avenue

Honolulu, HI 96822

TMK: 1-2-8-007-009

#### Location Advantages:

- Great Location for Tenants
- Convenient H-1 Freeway Access
- · A Short Walk to UH Manoa, Restaurants, Essential Services, and City Parks
- Great Location for Students