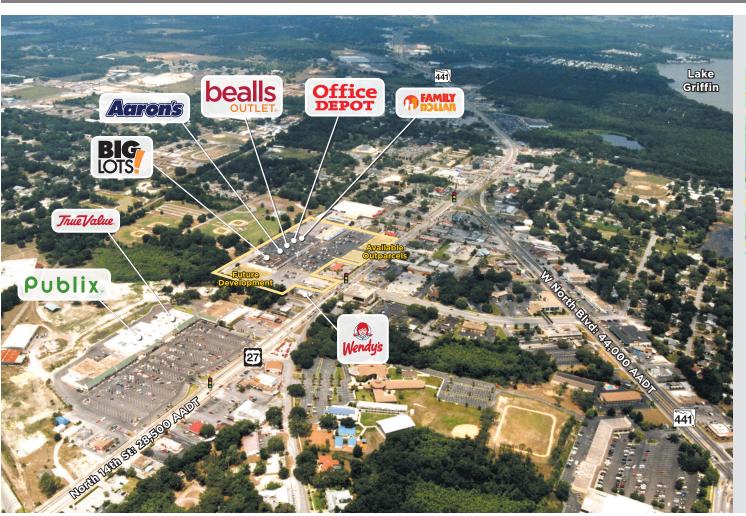

# GATEWAY PLAZA

LEESBURG::FLORIDA

BENDERSON DEVELOPMENT

124,000 SQUARE FEET

923 North 14th Street Leesburg, FL 34748

benderson.com

### **ABOUT THE CENTER**

- Located on N 14th Street (US 27), the main thoroughfare through Leesburg, and just south of the North Boulevard W (US 441) intersection
- Anchored by Big Lots, Bealls Outlet and Office Depot, the property provides convenient one-stop shopping for the nearly 111,500 residents within seven miles
- The trade area includes The Villages, the sprawling active adult golf cart community that was the fastest-growing U.S. metro area over the last decade