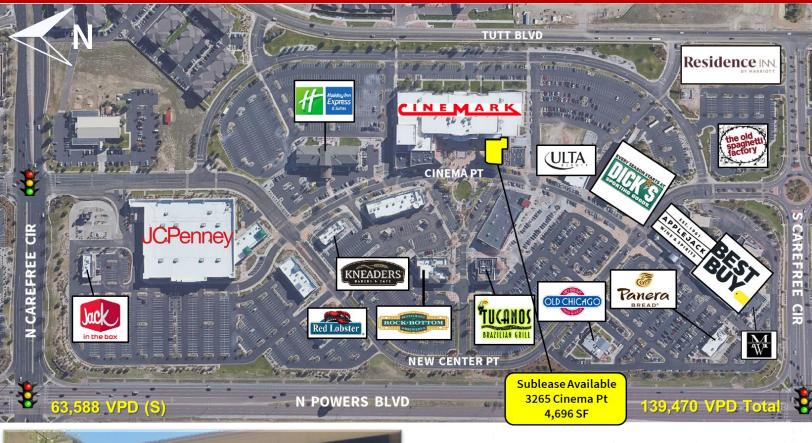

# Shopping Center Site Plan

## Trade & Neighbor Retail Aerial

### **Traffic Counts**

|                                   | Vehicles Per Day |
|-----------------------------------|------------------|
| Powers Blvd at S Carefree Cir (S) | 74,972           |
| Powers Blvd at S Carefree Cir (N) | 64,498           |
| Powers Blvd at N Carefree Cir     | 63,588           |
|                                   |                  |