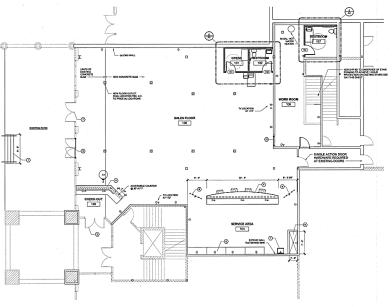

AVAILABLE SPACE 4,696 SF

ZONING PBC

BASE LEASE RATE \$24.00 PSF

NNN \$10.14 PSF