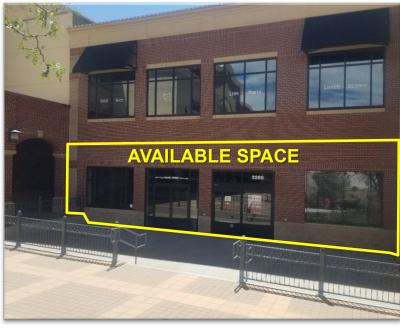

### ProCycling Space For SubLease

- ProCycling Space Available for Sublease in the heart of First & Main Town Center
- Shopping Center located on the East side of Powers Blvd at S Carefree Cir
- Great access to neighboring shops and near by intersections
- Strong Area Traffic Counts

AVAILABLE SPACE 4,696 SF

ZONING PBC

BASE LEASE RATE \$24.00 PSF

NNN \$10.14 PSF