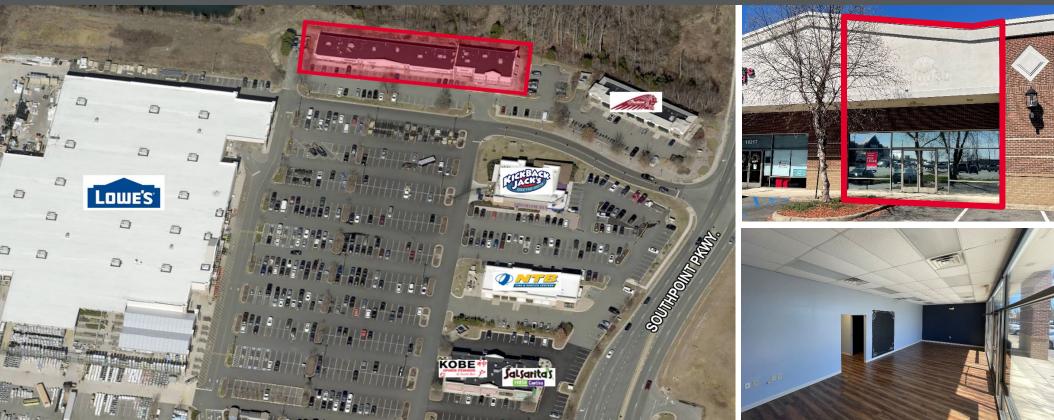

AERIAL VIEW

#### **PROPERTY FEATURES**

- Retail strip in Southpoint Shoppes that includes Walmart, Lowes, Buffalo Wild Wings, and Kickback Jack's
- Near Cosner's Corner, featuring Target, Publix, and Kohl's
- Fantastic new residential communities at Southpoint Landing
- Great proximity to I-95 Interchange; exit 126 and Route 1