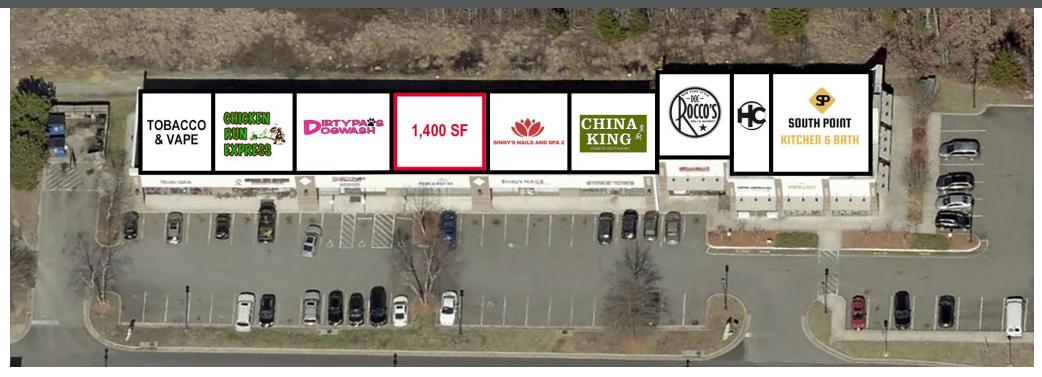

#### **SPECIFICATIONS**

| Total Size:   | 13,200 SF                          |  |
|---------------|------------------------------------|--|
| Available SF: | Unit 10215: 1,400 SF -<br>2,800 SF |  |
| Lease Rate:   | \$3,500 / Month Gross              |  |
| Timing:       | Available Immediately              |  |