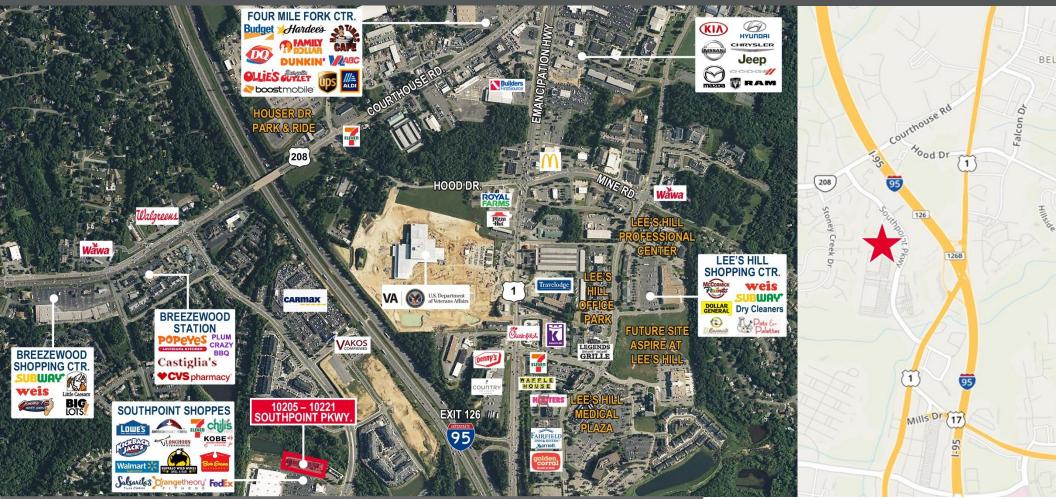

| 21,332    | 41,273    |
| AVERAG H.H.<br>INCOME | \$116,163 | \$125,289 | \$123,767 |

### PHOTOS

### FOR LEASE | RETAIL



#### **PROPERTY FEATURES**

- Retail strip in Southpoint Shoppes that includes Walmart, Lowes, Buffalo Wild Wings, and Kickback Jack's
- Near Cosner's Corner, featuring Target, Publix, and Kohl's
- Fantastic new residential communities at Southpoint Landing
- Great proximity to I-95 Interchange; exit 126 and Route 1

#### **SPECIFICATIONS**

| Total Size:   | 13,200 SF                          |  |
|---------------|------------------------------------|--|
| Available SF: | Unit 10215: 1,400 SF -<br>2,800 SF |  |
| Lease Rate:   | \$3,500 / Month Gross              |  |
| Timing:       | Available Immediately              |  |

AERIAL VIEW

### FOR LEASE | RETAIL



**BERKLEY MITCHELL** Vice President | 540 322 4144 berkley.mitchell@thalhimer.com **JOBY SALICETI** Senior Associate | 540 322 4142 joby.saliceti@thalhimer.com



Cushman Wakefield | Thalhimer ©2024. No warranty or representation, express or implied, is made to the accuracy or completeness of the information contained herein, and same is submitted subject to errors, omissions, change of price, rental or other conditions, withdrawal without notice, and to any special listing conditions, imposed by the property owner(s). As applicable, we make no representation as to the condition of the property (or properties) in question.