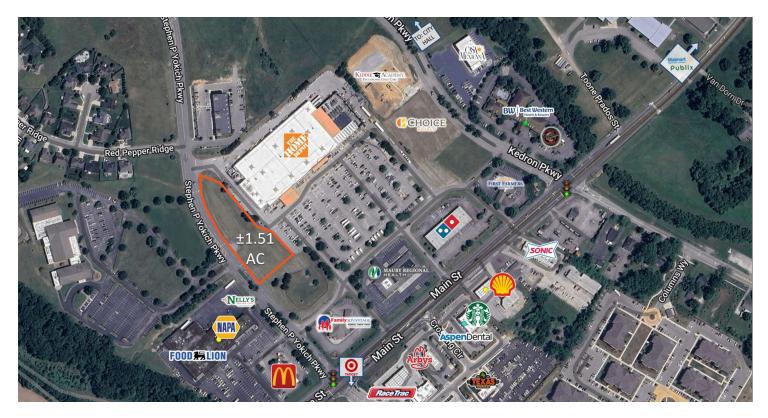

## ±1.51 AC SPRING HILL, TN

5411 Columbia Pike, Spring Hill, TN 37174

**Property Summary** 

#### **PROPERTY HIGHLIGHTS**

- Anchored by The Home Depot
- General Motors plant is located one mile south
- Nearby retailers and restaurants include The Home Depot, Food Lion, Kohl's, Target, Ross Dress For Less, Ulta Beauty, Kirkland's, PetSmart, Rack Room Shoes, Hibbett Sports, Starbucks, Olive Garden, LongHorn Steakhouse, Logan's Roadhouse, Panera Bread, Cracker Barrel, Buffalo Wild Wings, and more

5411 Columbia Pike, Spring Hill, TN 37174