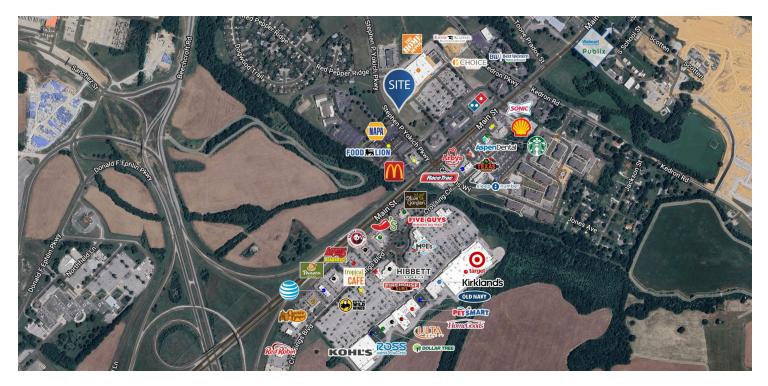

# SPRING HILL, TN

Have your business join the following retailers, dining and entertainment.

#### RETAIL

- Target ٠
- Old Navy
- The Home Depot
- Kohl's
- HomeGoods
- Ross
- Marshall's
- Tractor Supply Co.
- Dollar Tree
- **Books-A-Million**
- **CVS Pharmacv**
- **Hibbett Sports**
- PetSmart
- Walmart

#### GROCERY

- Kroger
- Publix
- Food Lion

#### **ENTERTAINMENT**

• AMC-12

#### **MISCELLANEOUS**

- Firestone Complete Auto Care
- ٠ Kiddie Academy
- Aspen Dental
- Mercury Urgent Care
- Family Advantage Credit Union
- Visonworks

### **RESTAURANTS**

- Chili's
- LongHorn Steakhouse
- Olive Garden
- **Cracker Barrel**
- Logan's Roadhouse
- Panera Bread
- **Buffalo Wild Wings**
- Red Robin
- Martin's Bar-B-Que Joint
- Casa Mexicana
- The Mockingbird Restaurant
- Sushi Thai of Spring Hill
- Nelly's Italian Café & Pizza
- The Fainting Goat Coffee Co.
- Jonathan's Grille
- First Watch

#### FAST FOOD/ QSR

- Panda Express
- McDonald's
- Sonic Drive-In
- Culver's
- Starbucks
- Moe's Southwest Grill
- **Firehouse Subs**
- Chick-fil-A
- Arby's
- **Five Guys**
- **Music City Gyros**
- KFC
- Chipotle
- Wendy's
- Captain D's