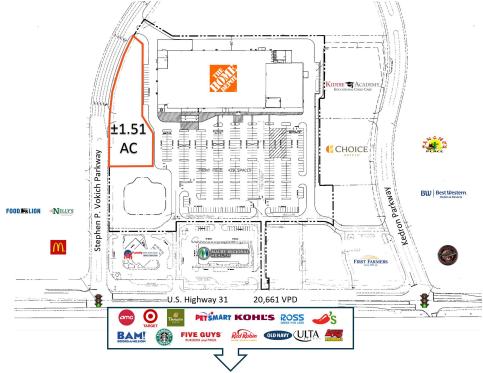

## ±1.51 AC SPRING HILL, TN

5411 Columbia Pike, Spring Hill, TN 37174

**Property Summary** 

#### **PROPERTY HIGHLIGHTS**

- Anchored by The Home Depot
- General Motors plant is located one mile south
- Nearby retailers and restaurants include The Home Depot, Food Lion, Kohl's, Target, Ross Dress For Less, Ulta Beauty, Kirkland's, PetSmart, Rack Room Shoes, Hibbett Sports, Starbucks, Olive Garden, LongHorn Steakhouse, Logan's Roadhouse, Panera Bread, Cracker Barrel, Buffalo Wild Wings, and more

5411 Columbia Pike, Spring Hill, TN 37174