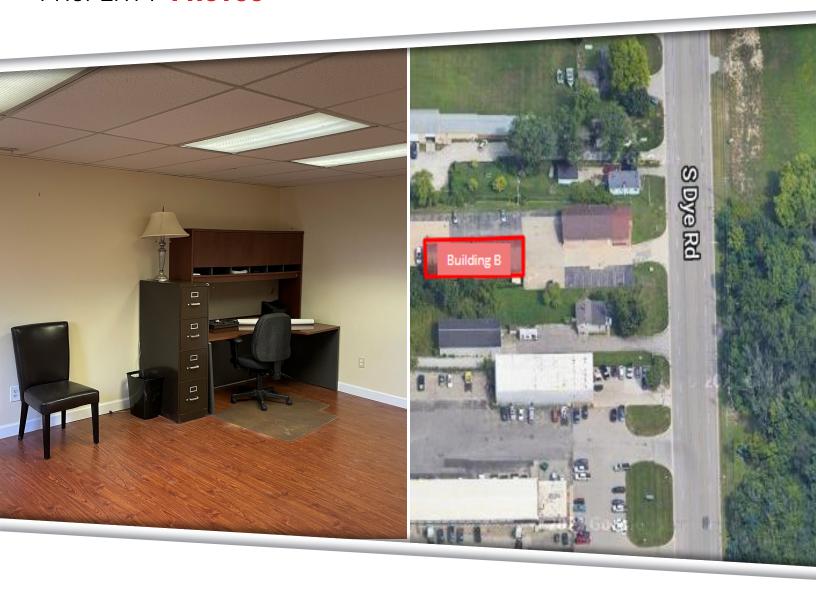

# 3214 S DYE RD PROPERTY **PHOTOS**

| AVAILABLE SPACES |               |           |
|------------------|---------------|-----------|
| SPACE            | LEASE RATE    | SIZE (SF) |
| Building B       | \$14.00 SF/yr | 1,050 SF  |

The information provided herein along with any attachment(s) was obtained from sources believed to be reliable, however, Friedman Real Estate makes no guarantees, warranties, or representations as to the completeness or accuracy of such information and legal counsel is advised. All information provided is subject to verification and no liability for reliance on such information or errors or omissions is assumed. The presentation of this property is submitted subject to errors, omissions, change of price or conditions, prior sale or lease, or withdrawal without notice. Copyright © 2022 Friedman Real Estate. All rights reserved.