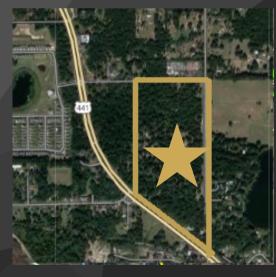

## APOPKA 63 AC AGRICULTURE ON 441

## PROPERTY FEATURES

- -63 AC High and Dry
- -Zoned Agriculture through 2050 Future Land Use
- -Access via 441
- -Easy access to major highways
- -PID: 15-20-27-9504-00-170