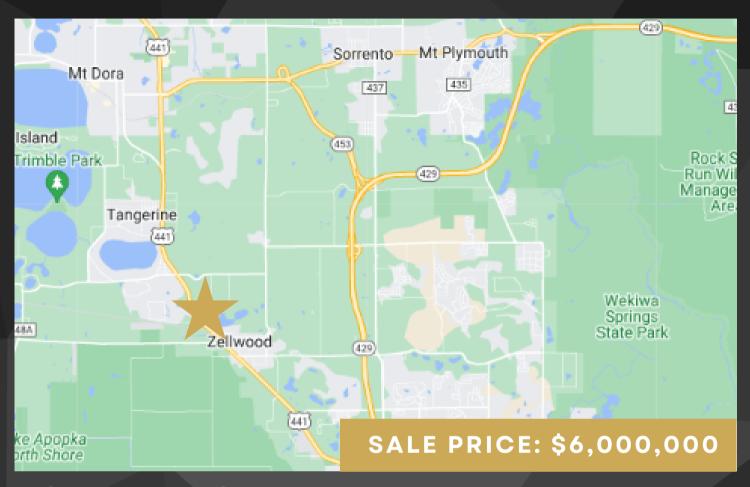

## APOPKA 63 AC AGRICULTURE ON 441

## PROPERTY FEATURES

- -63 AC High and Dry
- -Zoned Agriculture through 2050 Future Land Use
- -Access via 441
- -Easy access to major highways
- -PID: 15-20-27-9504-00-170