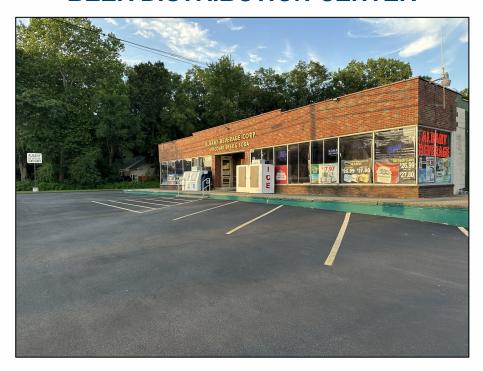

FOR SALE

# 3899 CARMAN ROAD

SCHENECTADY, NEW YORK

### **BEER DISTRIBUTION CENTER**

### +/-5,000 SF BUILDING LOCATED AT BUSY INTERSECTION

+/- 1.00 ACRE

FULLY OPERATIONAL, PROFITABLE BUSINESS IN PLACE

1 LOADING DOCK

FULL BASEMENT WITH TRUCK ACCESS FOR DELIVERIES

BASEMENT INLCUDES LARGE KEG COOLER