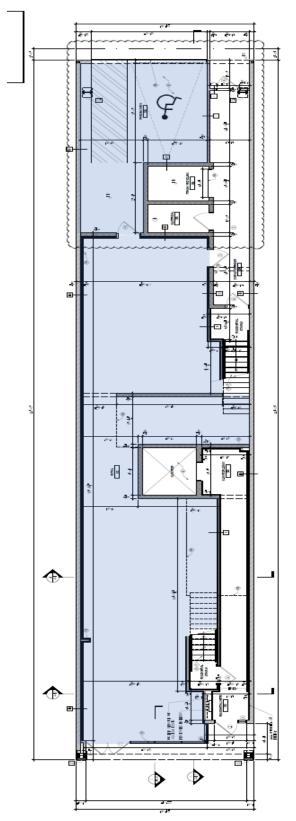

2,091 SF 3355 N. Southport (at Roscoe) Chicago, Illinois

## 3355 N. Southport, Chicago, IL: 2,091 SF

3355 N. Southport, Chicago, IL: 2,091 SF