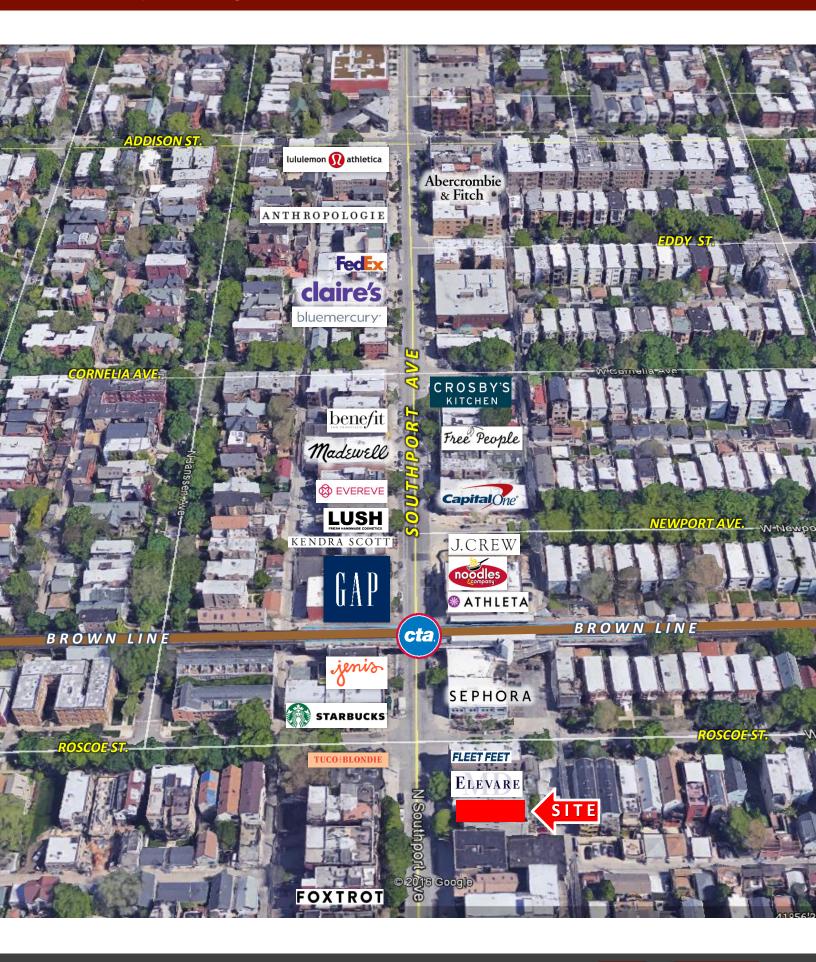

## FOR LEASE NEW RETAIL SPACE ON SOUTHPORT

- Rare small retail space in the heart of the Southport retail corridor
- New construction mixed-use project on Southport just south of Roscoe adjacent to Elevare MedSpa and FleetFeet.
- · Excellent visibility, large storefront windows and high ceilings
- Half-block to Brown Line "EL" station and near Wrigley Field.
- Area tenants are a mix of national and local retail and restaurants including Foxtrot, Starbucks, Gap, Athleta, Fleet Feet, Warby Parker, Madewell, Blue Mercury, Free People, J.Crew and more.
- Very strong area demographics

## 3355 N. Southport, Chicago, IL: 2,091 SF

3355 N. Southport, Chicago, IL: 2,091 SF