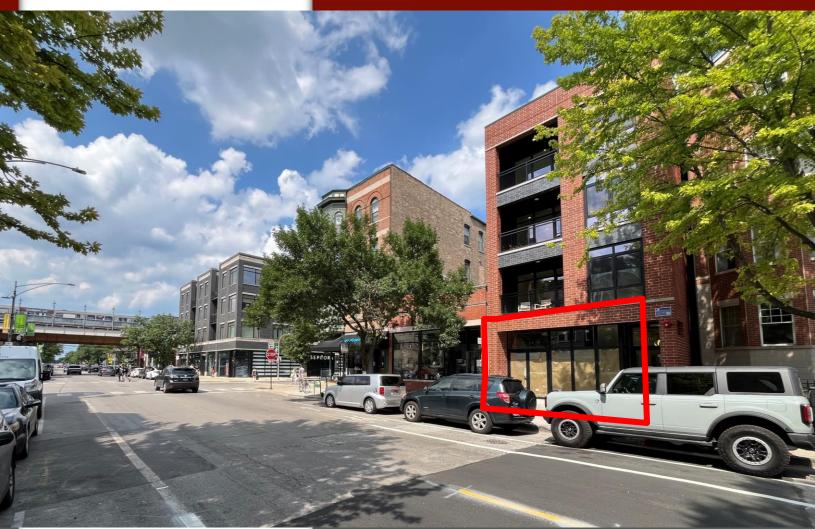

2,091 SF 3355 N. Southport (at Roscoe) Chicago, Illinois

## FOR LEASE NEW RETAIL SPACE ON SOUTHPORT

- Rare small retail space in the heart of the Southport retail corridor
- New construction mixed-use project on Southport just south of Roscoe adjacent to Elevare MedSpa and FleetFeet.
- · Excellent visibility, large storefront windows and high ceilings
- Half-block to Brown Line "EL" station and near Wrigley Field.
- Area tenants are a mix of national and local retail and restaurants including Foxtrot, Starbucks, Gap, Athleta, Fleet Feet, Warby Parker, Madewell, Blue Mercury, Free People, J.Crew and more.
- Very strong area demographics

## 3355 N. Southport, Chicago, IL: 2,091 SF

3355 N. Southport, Chicago, IL: 2,091 SF