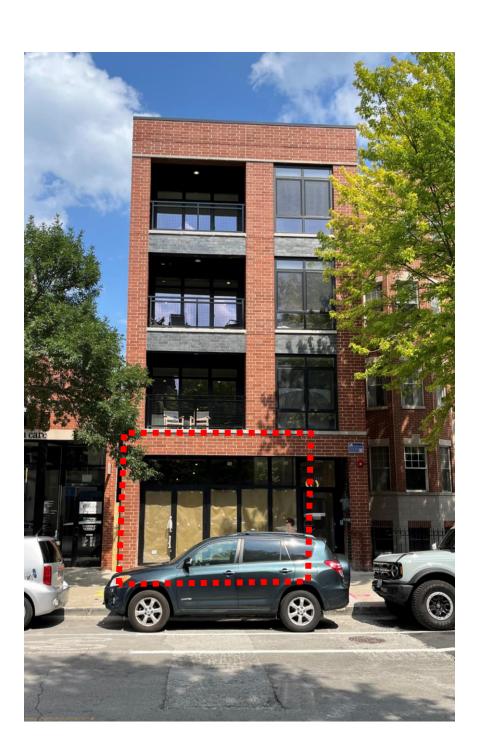

2,091 SF 3355 N. Southport (at Roscoe) Chicago, Illinois

## FOR LEASE NEW RETAIL SPACE ON SOUTHPORT

- Rare small retail space in the heart of the Southport retail corridor
- New construction mixed-use project on Southport just south of Roscoe adjacent to Elevare MedSpa and FleetFeet.
- · Excellent visibility, large storefront windows and high ceilings
- Half-block to Brown Line "EL" station and near Wrigley Field.
- Area tenants are a mix of national and local retail and restaurants including Foxtrot, Starbucks, Gap, Athleta, Fleet Feet, Warby Parker, Madewell, Blue Mercury, Free People, J.Crew and more.
- Very strong area demographics

## 3355 N. Southport, Chicago, IL: 2,091 SF

3355 N. Southport, Chicago, IL: 2,091 SF