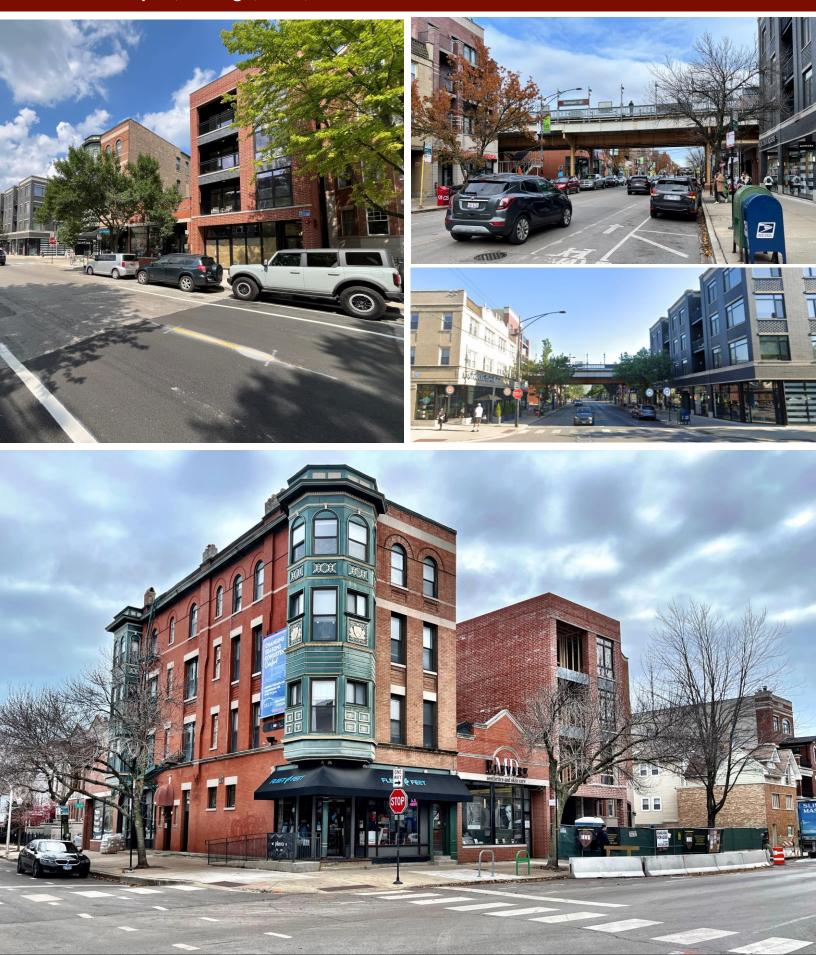

## FOR LEASE NEW RETAIL SPACE ON SOUTHPORT

- Rare small retail space in the heart of the Southport retail corridor
- New construction mixed-use project on Southport just south of Roscoe adjacent to Elevare MedSpa and FleetFeet.
- · Excellent visibility, large storefront windows and high ceilings
- Half-block to Brown Line "EL" station and near Wrigley Field.
- Area tenants are a mix of national and local retail and restaurants including Foxtrot, Starbucks, Gap, Athleta, Fleet Feet, Warby Parker, Madewell, Blue Mercury, Free People, J.Crew and more.
- Very strong area demographics

## 3355 N. Southport, Chicago, IL: 2,091 SF

3355 N. Southport, Chicago, IL: 2,091 SF