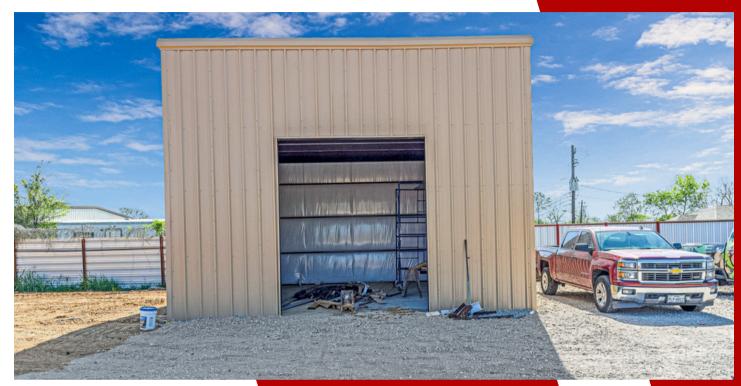

The 800-square-foot office/storage space is fully insulated and features a 14-foot overhead door. All utilities are available on the property: MUD water and sewer are connected to the restroom, and the electric meter is pending installation, awaiting tenant setup.