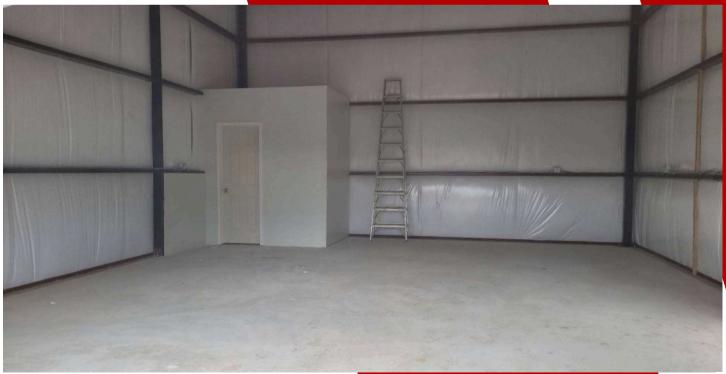

The 800-square-foot office/storage space is fully insulated and features a 14-foot overhead door. All utilities are available on the property: MUD water and sewer are connected to the restroom, and the electric meter is pending installation, awaiting tenant setup.