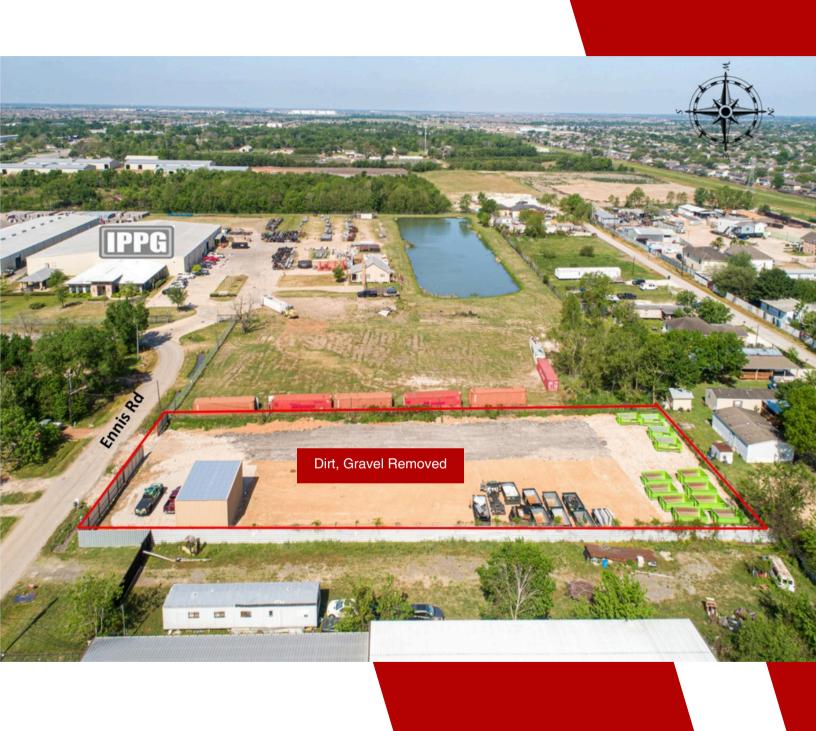

#### PROPERTY OVERVIEW

The Abel Property Group at KW Commercial Signature is pleased to present the exclusive listing For Lease and For Sale of .9982 acres at 15616 Ennis Rd. This property is conveniently located off W. Belfort, with easy access to both Hwy 6 and the Grand Parkway.

This fully fenced, gated, and stabilized property is ideal for investors seeking a short- or long-term income stream through trailer and RV storage. Alternatively, owner-operators can use it as a laydown yard or for equipment storage. The lot has been raised by 2 feet, with approximately 6–8 inches of gravel added for durability.

The 800-square-foot office/storage space is fully insulated and features a 14-foot overhead door. All utilities are available on the property: MUD water and sewer are connected to the restroom, and the electric meter is pending installation, awaiting tenant setup.