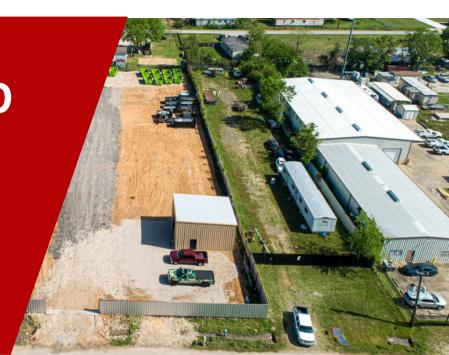

#### PROPERTY OVERVIEW

The Abel Property Group at KW Commercial Signature is pleased to present the exclusive listing For Lease and For Sale of .9982 acres at 15616 Ennis Rd. This property is conveniently located off W. Belfort, with easy access to both Hwy 6 and the Grand Parkway.

This fully fenced, gated, and stabilized property is ideal for investors seeking a short- or long-term income stream through trailer and RV storage. Alternatively, owner-operators can use it as a laydown yard or for equipment storage. The lot has been raised by 2 feet, with approximately 6–8 inches of gravel added for durability.

The 800-square-foot office/storage space is fully insulated and features a 14-foot overhead door. All utilities are available on the property: MUD water and sewer are connected to the restroom, and the electric meter is pending installation, awaiting tenant setup.