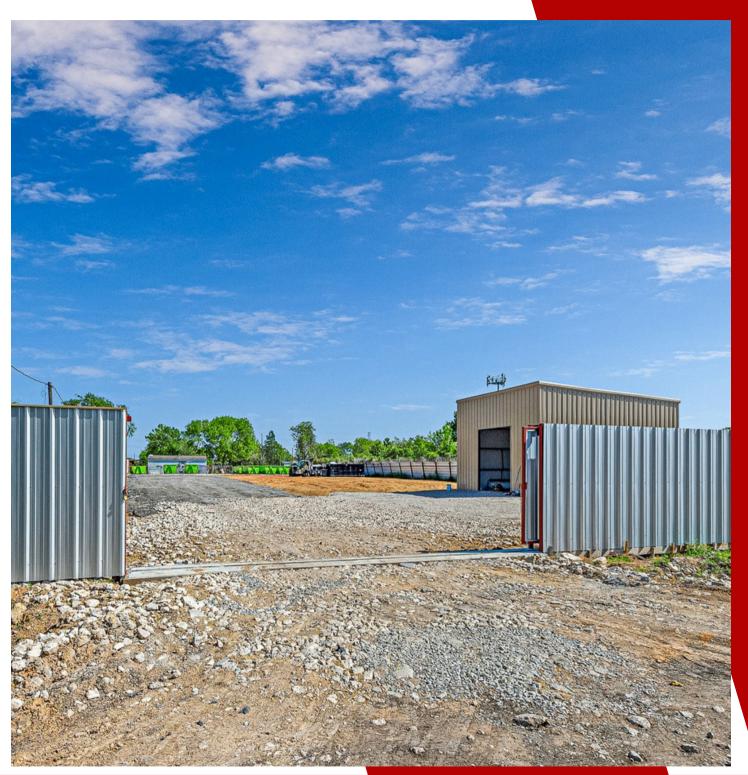

This fully fenced, gated, and stabilized property is ideal for investors seeking a short- or long-term income stream through trailer and RV storage. Alternatively, owner-operators can use it as a laydown yard or for equipment storage. The lot has been raised by 2 feet, with approximately 6–8 inches of gravel added for durability.