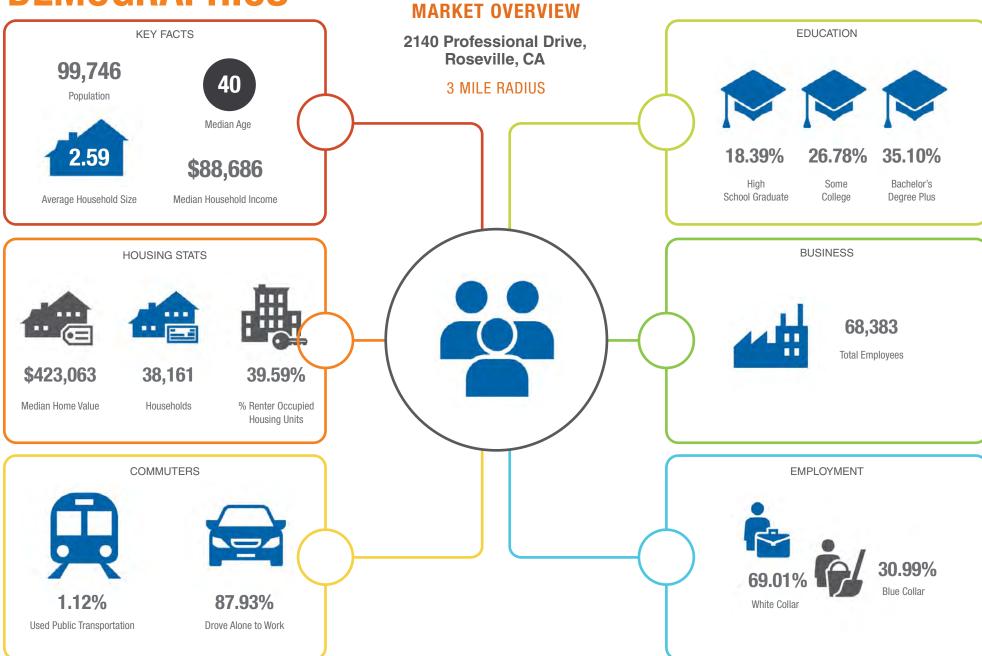

ing has a nice vaulted atrium, providing great natural light, an attractive common area lobby and updated rest rooms.
- The surrounding outdoor areas feature bright and friendly landscaping, shaded covered walkways, and various outdoor seating areas.
- The center has ample parking for general office use.
- Walking distance to Rocky Ridge Town Center, TJ Maxx Plaza, and the Roseville Center – offering a multitude of retail and restaurant options for clients and staff.

PURCHASE PRICE: \$320/GSF\*

MEDICAL PURCHASE PRICE: \$350/GSF\*

\*The proposed condominium conversion is contingent upon receipt of an approved Condominium Plan by the City of Roseville and Placer County.







### **FLOOR PLAN**







### **SUITE IMAGES**







### **BUILDING IMAGES**













### **DEMOGRAPHICS**







### 2140 Professional Drive, Roseville, CA 95661

CONDOS AVAILABLE FOR SALE





**Executive Vice President** DRE #01398696 (916) 789-3337 rosborne@gallellire.com

### **Brandon Sessions**

Senior Vice President DRE #01914432 (916) 789-3339 bsessions@gallellire.com kkuhn@gallellire.com

Associate DRE #02079314 (916) 789-3333