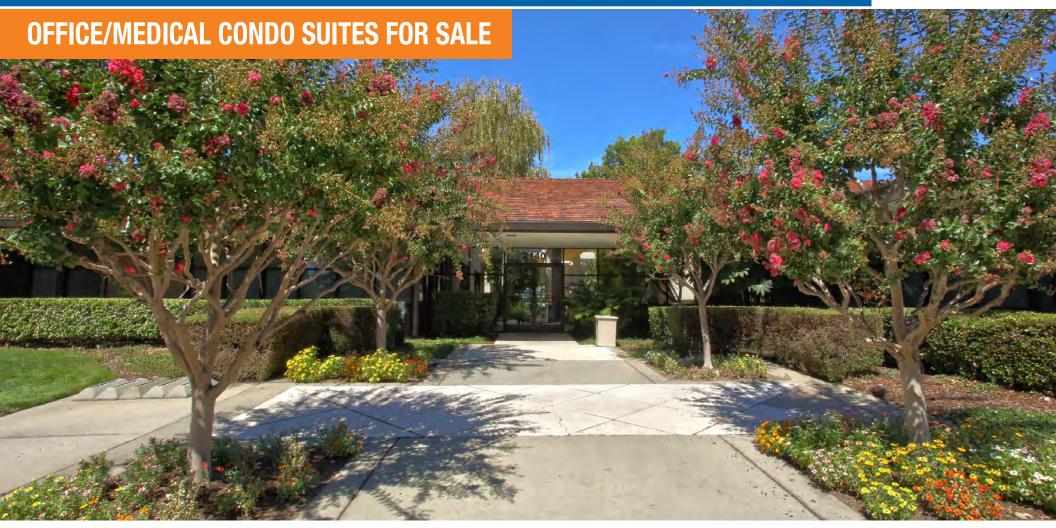

## PROPERTY DETAILS

2140 Professional Drive is a single-story, multi-tenant condominium building in Roseville, California. The building is approximately  $\pm 23,609$  square feet and situated on  $\pm 1.90$  acres of land. The building is located within the Johnson Ranch Office park, along the prestigious Douglas Corridor, enjoying high regional demographics.

- The proposed condos will be available for owner-user purchase.
- The recognizable location is accessible from either Rocky Ridge Drive or Eureka Road, major regional thoroughfares.
- The building has a nice vaulted atrium, providing great natural light, an attractive common area lobby and updated rest rooms.
- The surrounding outdoor areas feature bright and friendly landscaping, shaded covered walkways, and various outdoor seating areas.
- The center has ample parking for general office use.
- Walking distance to Rocky Ridge Town Center, TJ Maxx Plaza, and the Roseville Center – offering a multitude of retail and restaurant options for clients and staff.