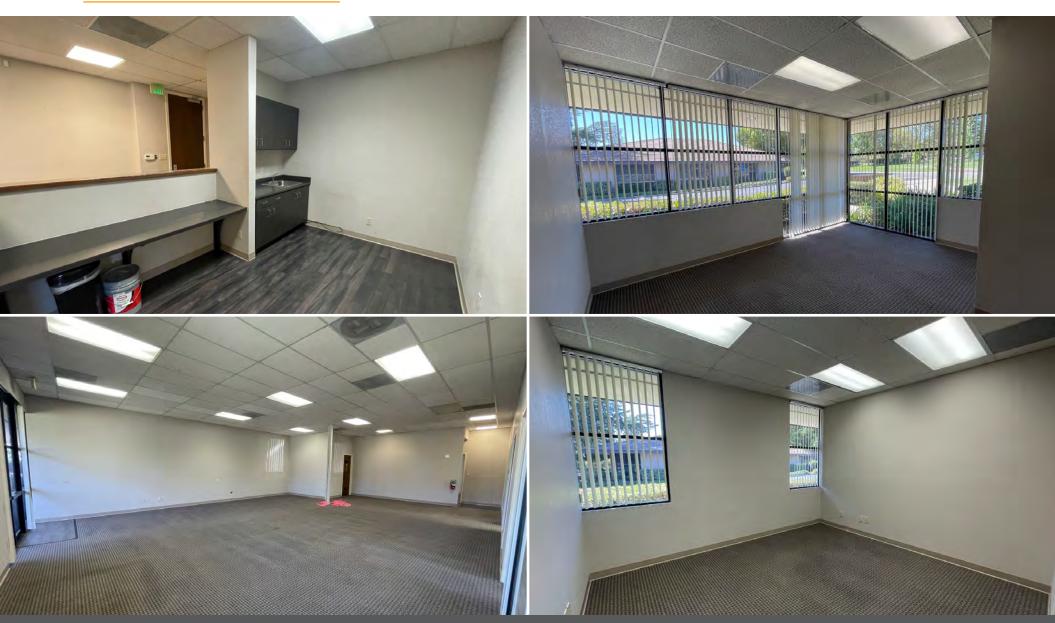

e Drive or Eureka Road, major regional thoroughfares.
- The building has a nice vaulted atrium, providing great natural light, an attractive common area lobby and updated rest rooms.
- The surrounding outdoor areas feature bright and friendly landscaping, shaded covered walkways, and various outdoor seating areas.
- The center has ample parking for general office use.
- Walking distance to Rocky Ridge Town Center, TJ Maxx Plaza, and the Roseville Center – offering a multitude of retail and restaurant options for clients and staff.

PURCHASE PRICE: \$320/GSF\*

MEDICAL PURCHASE PRICE: \$350/GSF\*

\*The proposed condominium conversion is contingent upon receipt of an approved Condominium Plan by the City of Roseville and Placer County.







### **FLOOR PLAN**







### **SUITE IMAGES**







### **BUILDING IMAGES**













### **DEMOGRAPHICS**







### 2140 Professional Drive, Roseville, CA 95661

CONDOS AVAILABLE FOR SALE





**Executive Vice President** DRE #01398696 (916) 789-3337 rosborne@gallellire.com

### **Brandon Sessions**

Senior Vice President DRE #01914432 (916) 789-3339 bsessions@gallellire.com kkuhn@gallellire.com

Associate DRE #02079314 (916) 789-3333