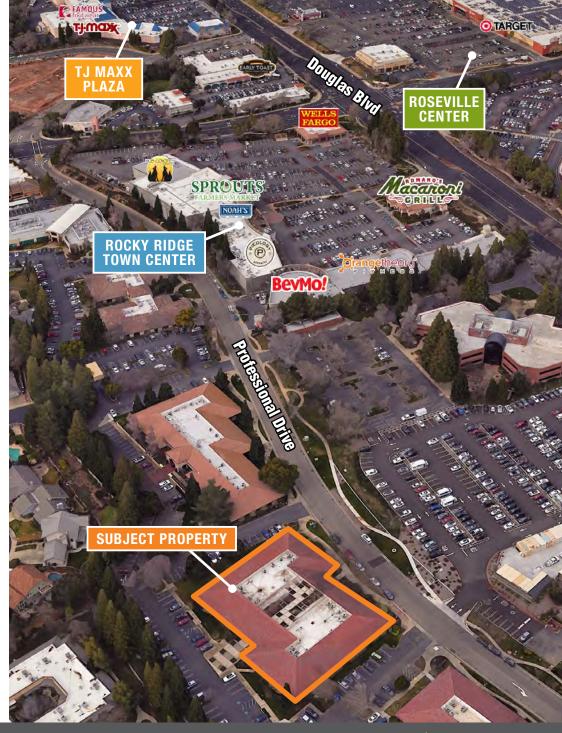

- The proposed condos will be available for owner-user purchase.
- The recognizable location is accessible from either Rocky Ridge Drive or Eureka Road, major regional thoroughfares.
- The building has a nice vaulted atrium, providing great natural light, an attractive common area lobby and updated rest rooms.
- The surrounding outdoor areas feature bright and friendly landscaping, shaded covered walkways, and various outdoor seating areas.
- The center has ample parking for general office use.
- Walking distance to Rocky Ridge Town Center, TJ Maxx Plaza, and the Roseville Center – offering a multitude of retail and restaurant options for clients and staff.