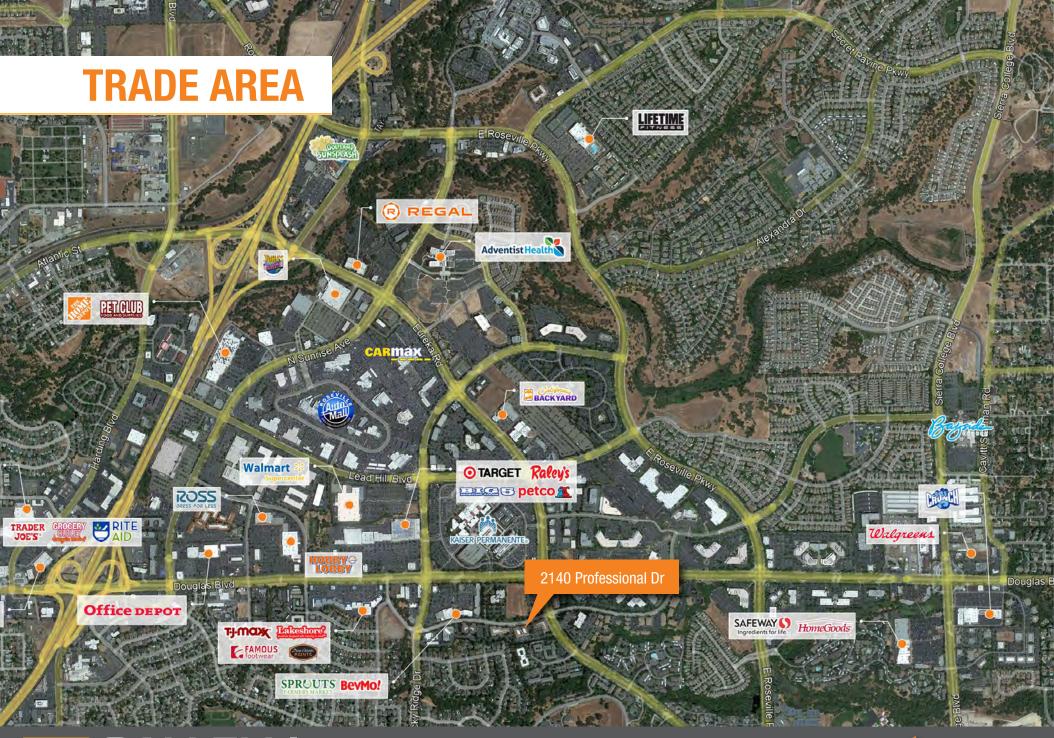

- The proposed condos will be available for owner-user purchase.
- The recognizable location is accessible from either Rocky Ridge Drive or Eureka Road, major regional thoroughfares.
- The building has a nice vaulted atrium, providing great natural light, an attractive common area lobby and updated rest rooms.
- The surrounding outdoor areas feature bright and friendly landscaping, shaded covered walkways, and various outdoor seating areas.
- The center has ample parking for general office use.
- Walking distance to Rocky Ridge Town Center, TJ Maxx Plaza, and the Roseville Center – offering a multitude of retail and restaurant options for clients and staff.