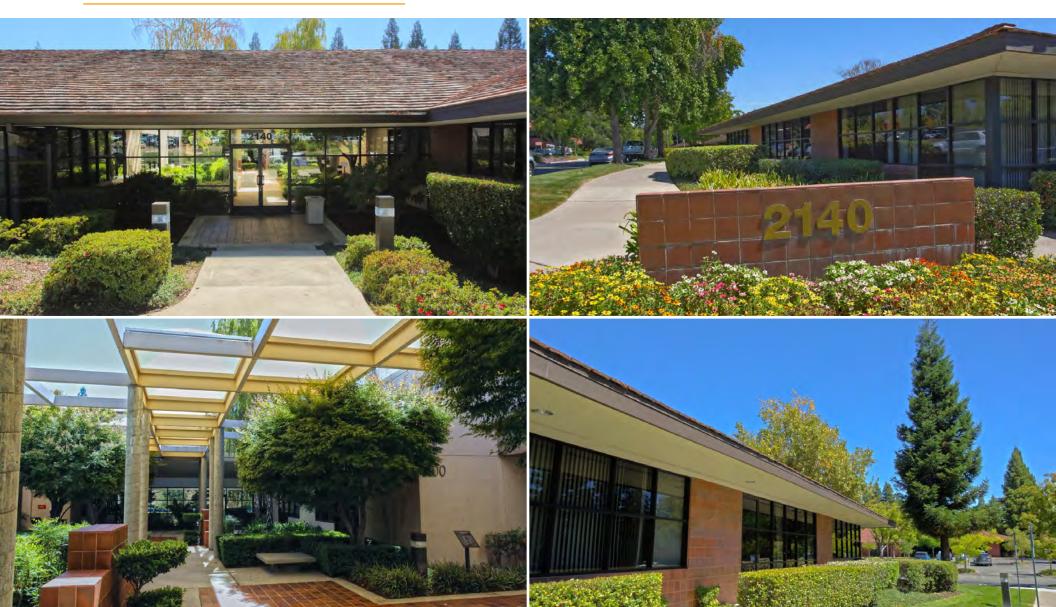

### **BUILDING IMAGES**

## PROPERTY DETAILS

2140 Professional Drive is a single-story, multi-tenant condominium building in Roseville, California. The building is approximately  $\pm 23,609$  square feet and situated on  $\pm 1.90$  acres of land. The building is located within the Johnson Ranch Office park, along the prestigious Douglas Corridor, enjoying high regional demographics.

- The proposed condos will be available for owner-user purchase.
- The recognizable location is accessible from either Rocky Ridge Drive or Eureka Road, major regional thoroughfares.
- The building has a nice vaulted atrium, providing great natural light, an attractive common area lobby and updated rest rooms.
- The surrounding outdoor areas feature bright and friendly landscaping, shaded covered walkways, and various outdoor seating areas.
- The center has ample parking for general office use.
- Walking distance to Rocky Ridge Town Center, TJ Maxx Plaza, and the Roseville Center – offering a multitude of retail and restaurant options for clients and staff.