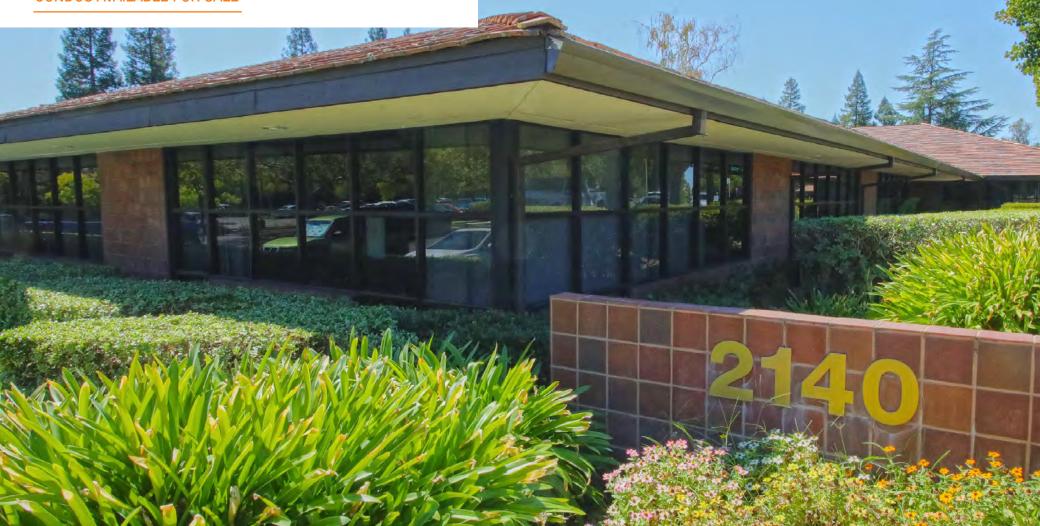

## PROPERTY DETAILS

2140 Professional Drive is a single-story, multi-tenant condominium building in Roseville, California. The building is approximately  $\pm 23,609$  square feet and situated on  $\pm 1.90$  acres of land. The building is located within the Johnson Ranch Office park, along the prestigious Douglas Corridor, enjoying high regional demographics.

### 2140 Professional Drive, Roseville, CA 95661

CONDOS AVAILABLE FOR SALE

**Executive Vice President** DRE #01398696 (916) 789-3337 rosborne@gallellire.com