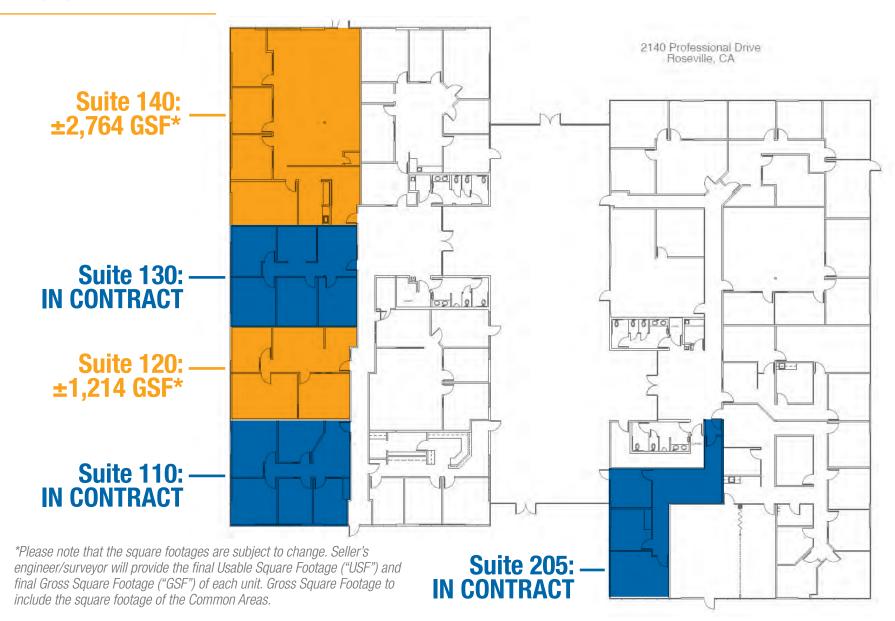

sible from either Rocky Ridge Drive or Eureka Road, major regional thoroughfares.
- The building has a nice vaulted atrium, providing great natural light, an attractive common area lobby and updated rest rooms.
- The surrounding outdoor areas feature bright and friendly landscaping, shaded covered walkways, and various outdoor seating areas.
- The center has ample parking for general office use.
- Walking distance to Rocky Ridge Town Center, TJ Maxx Plaza, and the Roseville Center – offering a multitude of retail and restaurant options for clients and staff.

PURCHASE PRICE: \$320/GSF\*

MEDICAL PURCHASE PRICE: \$350/GSF\*

\*The proposed condominium conversion is contingent upon receipt of an approved Condominium Plan by the City of Roseville and Placer County.







### **FLOOR PLAN**







### **SUITE IMAGES**







### **BUILDING IMAGES**













### **DEMOGRAPHICS**







### 2140 Professional Drive, Roseville, CA 95661

CONDOS AVAILABLE FOR SALE





**Executive Vice President** DRE #01398696 (916) 789-3337 rosborne@gallellire.com

### **Brandon Sessions**

Senior Vice President DRE #01914432 (916) 789-3339 bsessions@gallellire.com kkuhn@gallellire.com

Associate DRE #02079314 (916) 789-3333