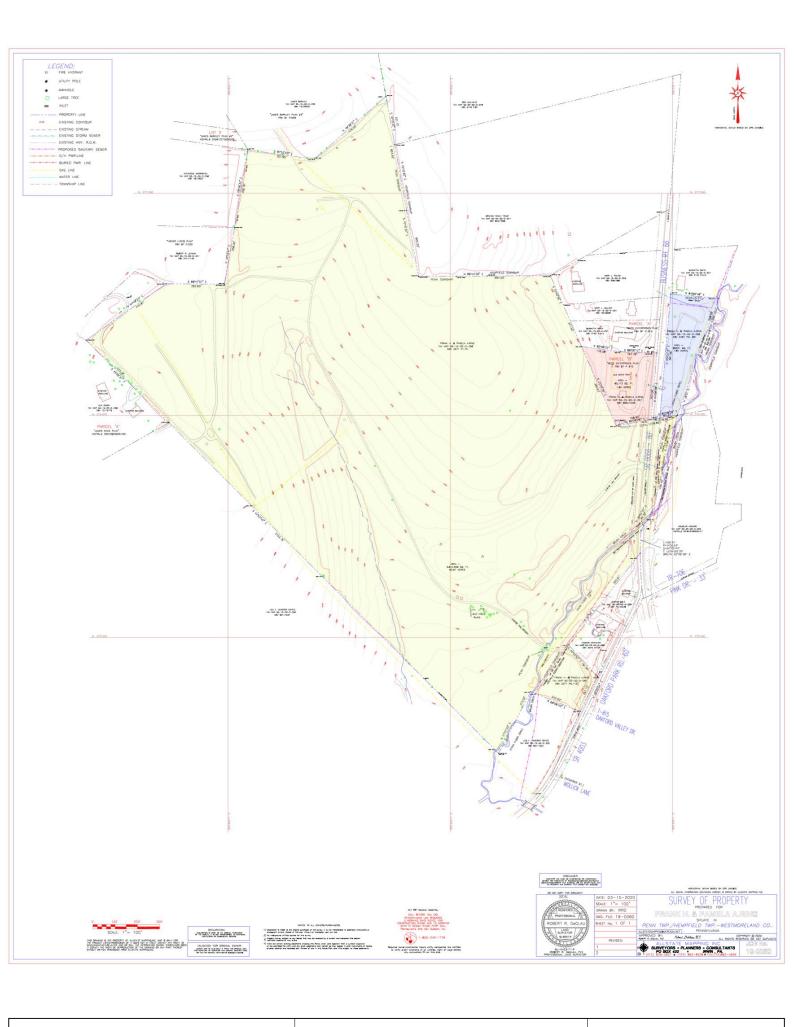

## **ZONING MAP**

83.67 Acres
1.84 Acres
1.85 Acres

Old Route 66 (Penn Township)

Topography Map