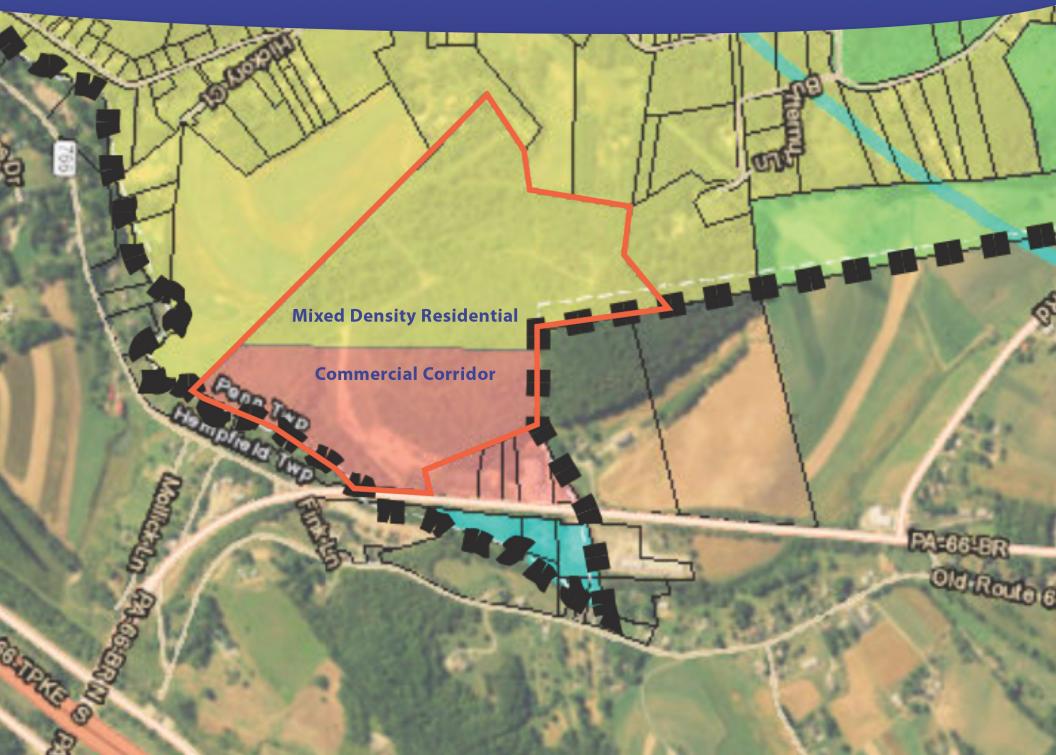

## **ZONING MAP**

83.67 Acres
1.84 Acres
1.85 Acres

Old Route 66 (Penn Township)

Topography Map