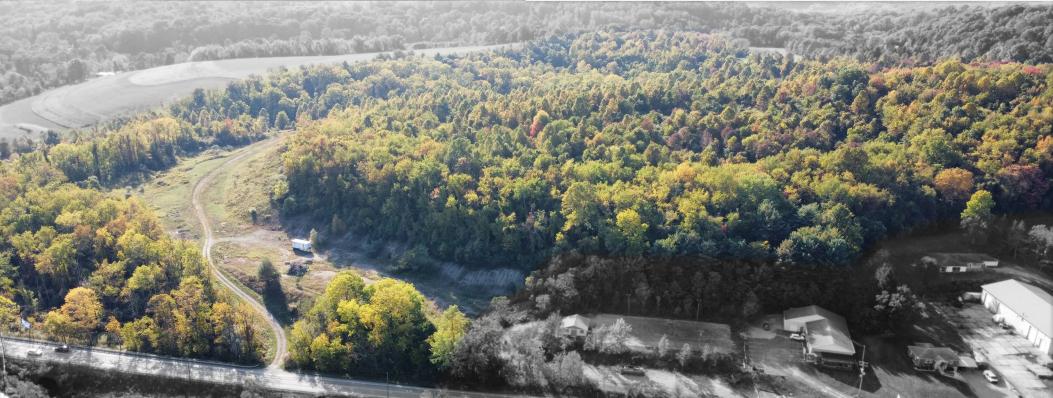

### **1546 BUSINESS ROUTE 66**

Highlights

- Prime 83.67 +/- acre development opportunity located in Penn Township
- w/ Business Route 66 frontage (10,572 +/- vehicles per day)
- Wooded natural terrain.
- Within close proximity to numerous retail outlets which include: Walmart, Lowes, Starbucks, LA Fitness, Marshalls, Target, Home Depot, etc.
- Close proximity to PA Turnpike, Route 66 interchange and Route 22
- All public utilities on site
- County: Westmoreland
- Township: Penn
- Zoning: Commercial Corridor / Mixed Density Residential
- Lot & Block: 55-15-00-0-251