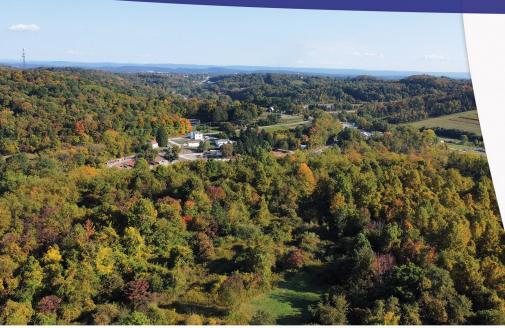

# **SALE LAND** (83.67 +/- acres)

1546 BUSINESS ROUTE 66 GREENSBURG, PA 15601

Brad Ring • Agent • 412-261-6532 x224 • brad@prudentialrealty.com PRC COMMERCIAL • 3700 SOUTH WATER STREET, SUITE 105 • PITTSBURGH, PA 15203 • PRUDENTIALREALTY.COM

### **1546 BUSINESS ROUTE 66**

Highlights

- Prime 83.67 +/- acre development opportunity located in Penn Township
- w/ Business Route 66 frontage (10,572 +/- vehicles per day)
- Wooded natural terrain.
- Within close proximity to numerous retail outlets which include: Walmart, Lowes, Starbucks, LA Fitness, Marshalls, Target, Home Depot, etc.
- Close proximity to PA Turnpike, Route 66 interchange and Route 22
- All public utilities on site
- County: Westmoreland
- Township: Penn
- Zoning: Commercial Corridor / Mixed Density Residential
- Lot & Block: 55-15-00-0-251