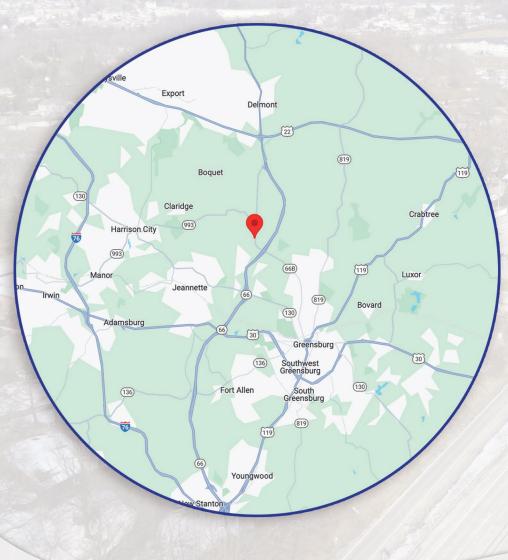

## **DEMOGRAPHICS MAP (2023)**

| Population                              | 1 Mile        | 3 Miles          | 5 Miles           |
|-----------------------------------------|---------------|------------------|-------------------|
| Total Population                        | 1,028         | 20,221           | 68,950            |
| 2028 Population                         | 1,008         | 20,039           | 68,696            |
| Average Age                             | 50.30         | 45.80            | 45.90             |
|                                         |               |                  |                   |
|                                         |               |                  |                   |
| Households & Income                     | 1 Mile        | 3 Miles          | 5 Miles           |
| Households & Income<br>Total Households | 1 Mile<br>423 | 3 Miles<br>8,725 | 5 Miles<br>30,319 |
|                                         | 11/2 1 00     |                  |                   |
| Total Households                        | 423           | 8,725            | 30,319            |
| Total Households<br># of persons per HH | 423<br>2.4    | 8,725<br>2.20    | 30,319<br>2.20    |