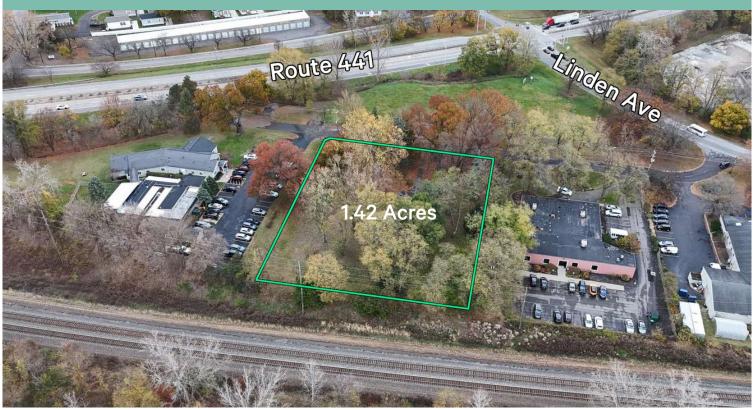

# East Side Development Site

## Light Industrial Zoning

727 Linden Avenue Pittsford, NY 14625

1.42 Acres in the Town of Pittsford | Owener Will Build-To-Suit

## Offering Overview

Rare light industrial development site in the Town of Pittsford available for sale or lease. 1.42 acres owned by a developer who can accommodate a variety of transaction structures including a full build-to-suit development. Located minutes from I-490 connecting to local and regional expressways.

#### **Offering Details**

- + 1.42 Acres Available
- + Light Industrial Zoning, Owner Will Build-To-Suit
- + Sale Price: \$900,000
- + Lease Rate Negotiable

Development Site 727 Linden Ave | Pittsford, NY 14625