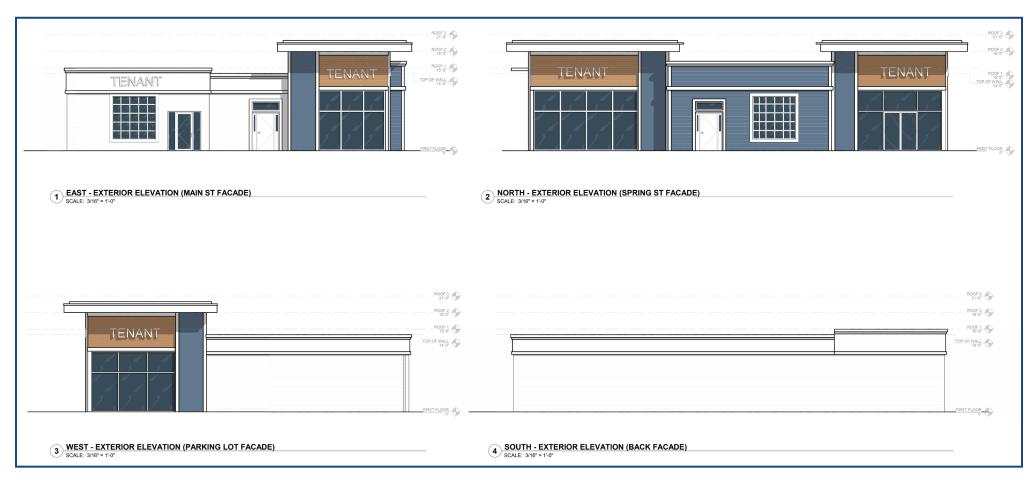

----|-----------|-----------|-----------|
|                       | 1-Mile    | 3-Miles   | 5-Miles   |
| Population            | 5,111     | 44,776    | 180,994   |
| Number of Household   | 2,348     | 18,980    | 72,988    |
| Avg. Household Income | \$123,411 | \$133,198 | \$108,183 |

A TRUE EXCLUSIVE...
CALL FOR THE
DETAILS!

AGENT: TYLER LYMAN 203.529.4639 tl@truecre.com

This information provided in this marketing package has been obtained from sources believed reliable, but has not been verified for accuracy or completeness. You should conduct a careful, independent investigation of the property and verify all information. Any reliance on this information is solely at value over the control of the property and verify all information.



#### 2800 MAIN STREET, GLASTONBURY, CT







### **PROPOSED ELEVATIONS**