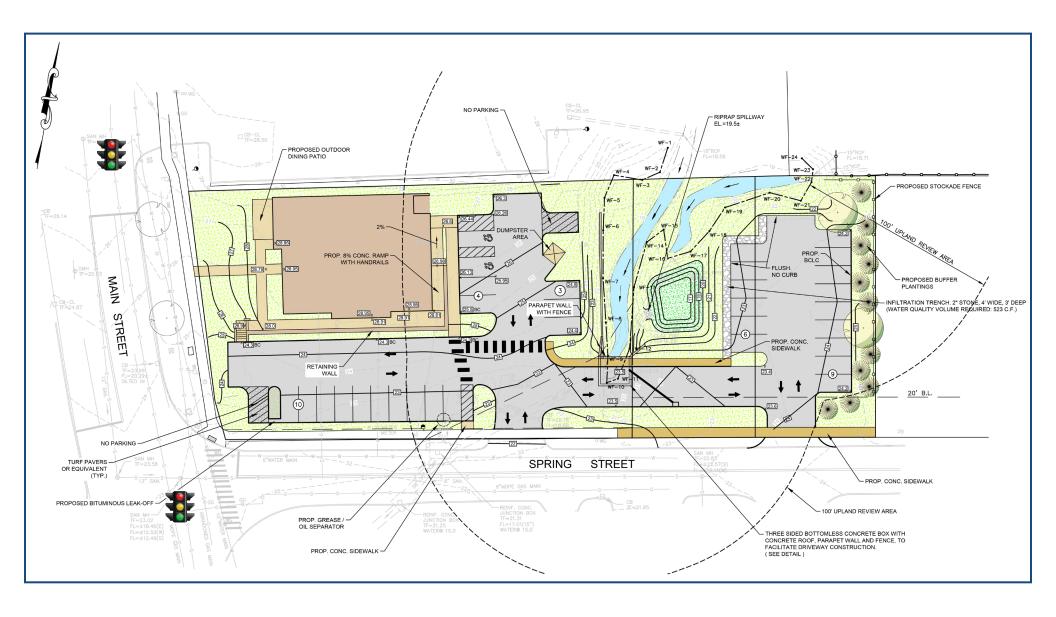

#### **GREAT VISIBILITY FOR RESTAURANT, RETAIL, MEDICAL OR OFFICE!**

- » Located at a traffic light on the corner of Main Street and Spring Street.
- » Plentiful parking with more parking proposed.
- » Existing structure with great visibil.ity