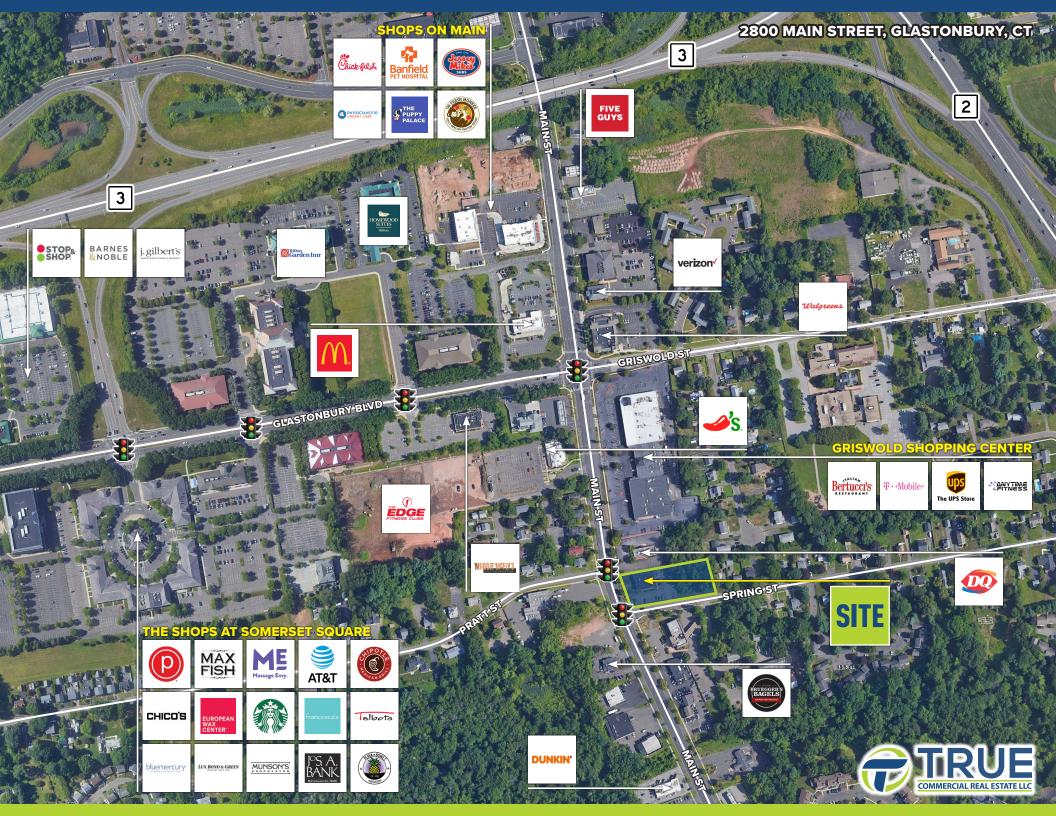

## 2800 MAIN STREET, GLASTONBURY, CT

#### **GREAT VISIBILITY FOR RESTAURANT, RETAIL, MEDICAL OR OFFICE!**

- » Located at a traffic light on the corner of Main Street and Spring Street.
- » Plentiful parking with more parking proposed.
- » Existing structure with great visibil.ity

#### 2800 MAIN STREET, GLASTONBURY, CT