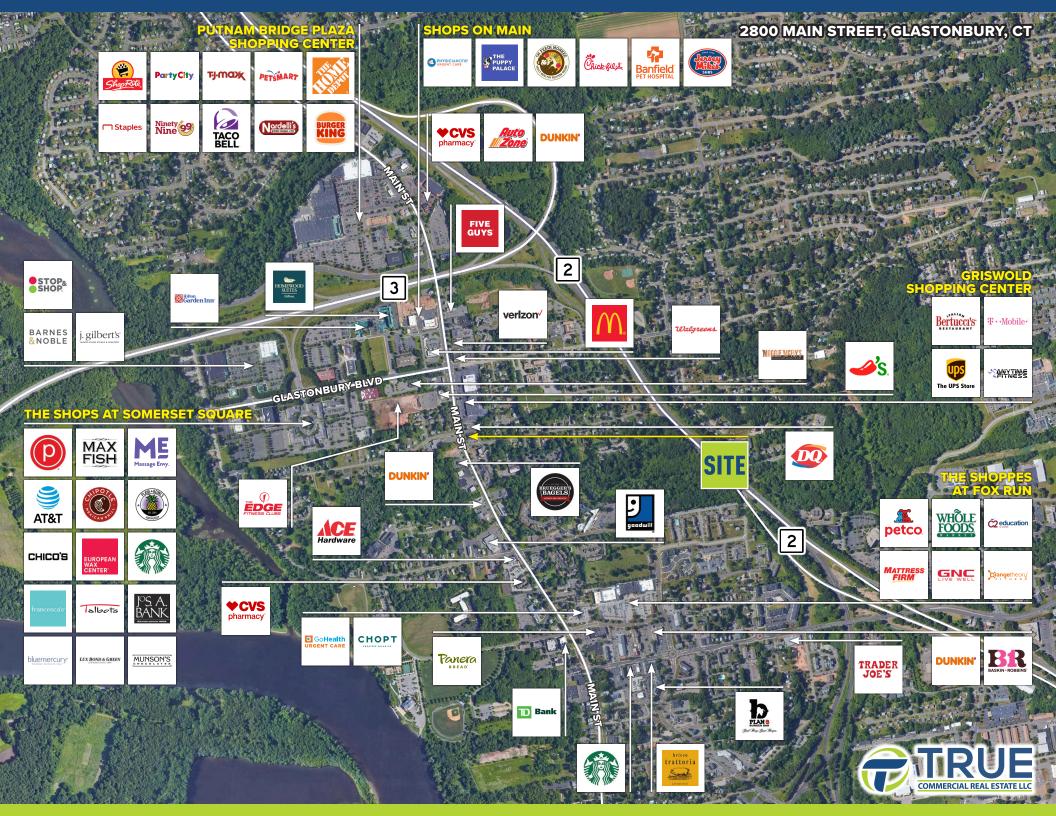

-------|
|                       | 1-Mile    | 3-Miles   | 5-Miles   |
| Population            | 5,111     | 44,776    | 180,994   |
| Number of Household   | 2,348     | 18,980    | 72,988    |
| Avg. Household Income | \$123,411 | \$133,198 | \$108,183 |

A TRUE EXCLUSIVE...
CALL FOR THE
DETAILS!

AGENT: TYLER LYMAN 203.529.4639 tl@truecre.com

This information provided in this marketing package has been obtained from sources believed reliable, but has not been verified for accuracy or completeness. You should conduct a careful, independent investigation of the property and verify all information. Any reliance on this information is solely at value over the control of the property and verify all information.



#### 2800 MAIN STREET, GLASTONBURY, CT







### **PROPOSED ELEVATIONS**