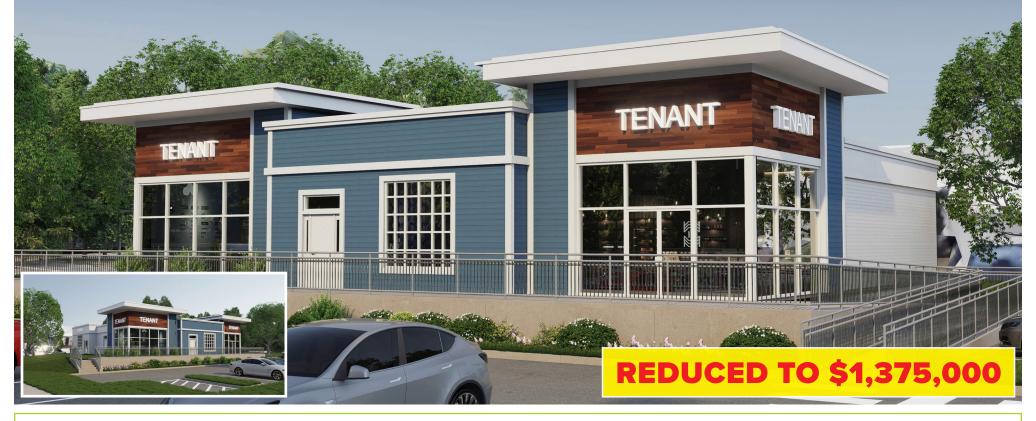

# FOR SALE OR LEASE: UP TO 4,517 SF

#### **GREAT VISIBILITY FOR RESTAURANT, RETAIL, MEDICAL OR OFFICE!**

- » Located at a traffic light on the corner of Main Street and Spring Street.
- » Plentiful parking with more parking proposed.
- » Existing structure with great visibil.ity