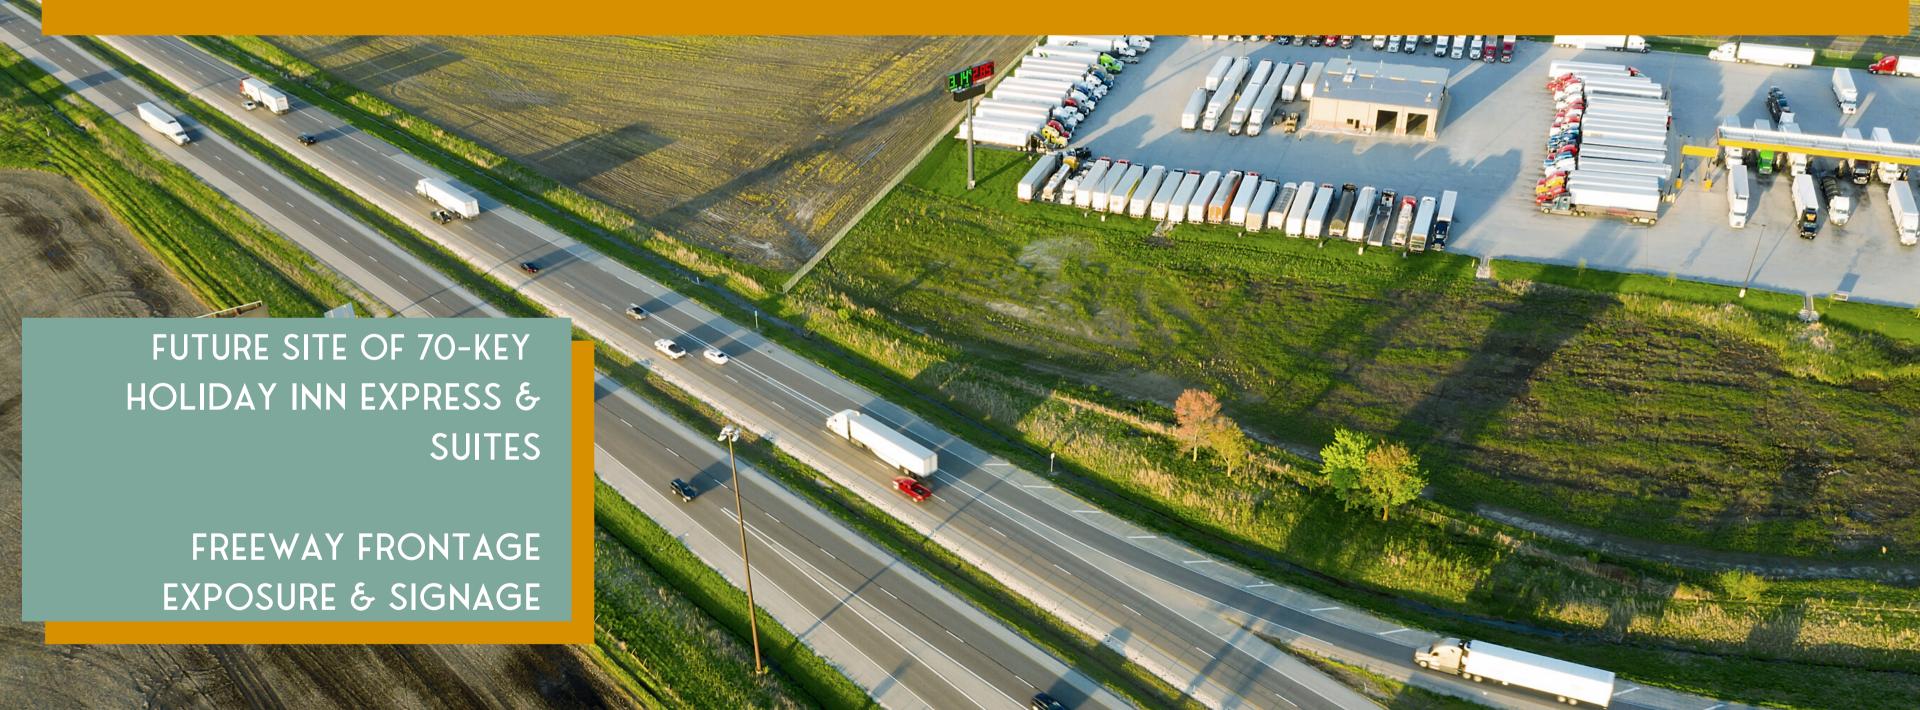

### SITE HIGHLIGHTS

- BOTH NWC AND NEC OF I-40 AND 191 2 PROJECTS
- HOLIDAY INN EXPRESS HOTEL WITH POOL, 70 KEYS
- ADJACENT TO NAVAJO NATION, THE LARGEST IN THE COUNTRY WITH APPROXIMATELY 300,000 MEMBERS
- SITE HAS FREEWAY VISBILITY
- FREEWAY ADJACENT MONUMENT SIGNAGE
- MIXED USE PROJECT WITH HOSPITALITY, LOOKING TO ADD: C-STORE/GAS STATION, RESTAURANTS, OVERNIGHT TRUCK PARKING, FENCED PET AREA
- \$122 MILLION CASINO PLANNED WITHIN 10 MINUTE DRIVE
- 22 MINUTE DRIVE TO PETRIFIED FOREST NATIONAL PARK