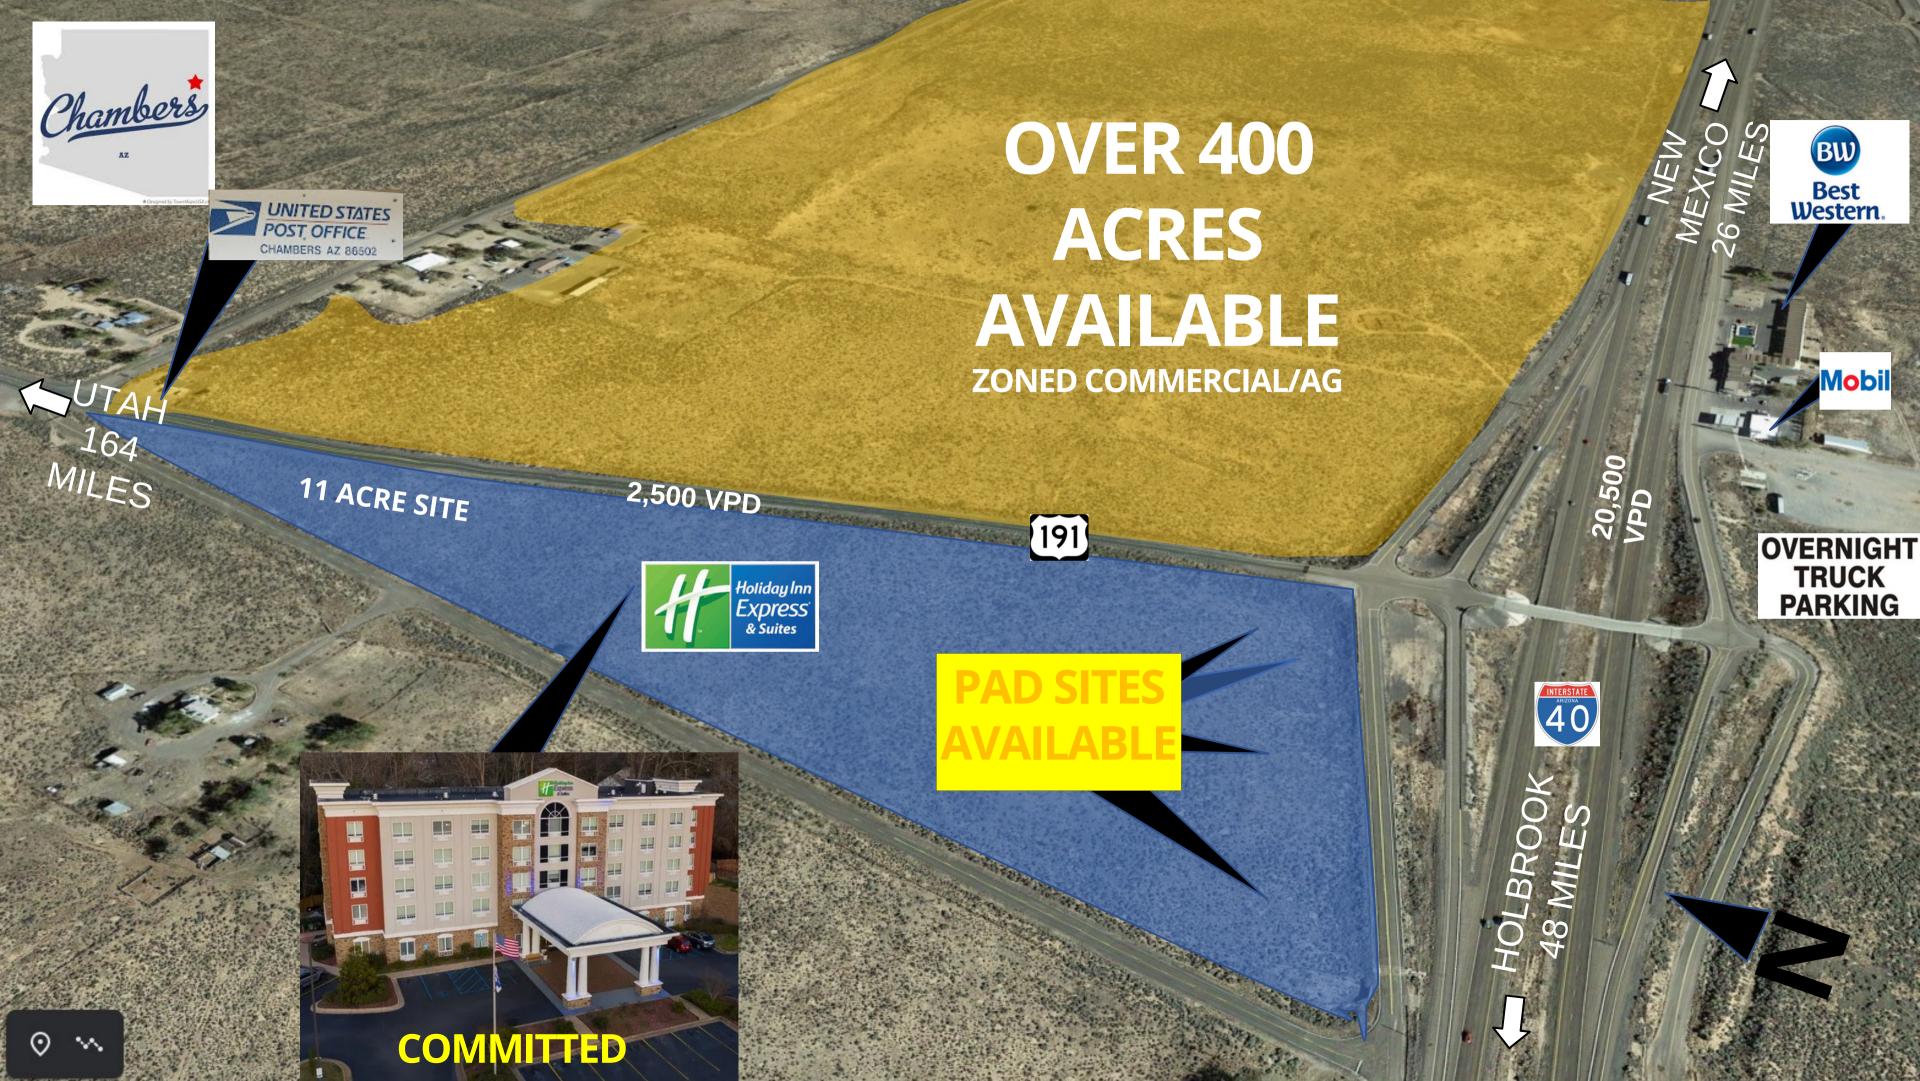

### SITE HIGHLIGHTS

- BOTH NWC AND NEC OF I-40 AND 191 2 PROJECTS
- HOLIDAY INN EXPRESS HOTEL WITH POOL, 70 KEYS
- ADJACENT TO NAVAJO NATION, THE LARGEST IN THE COUNTRY WITH APPROXIMATELY 300,000 MEMBERS
- SITE HAS FREEWAY VISBILITY
- FREEWAY ADJACENT MONUMENT SIGNAGE
- MIXED USE PROJECT WITH HOSPITALITY, LOOKING TO ADD: C-STORE/GAS STATION, RESTAURANTS, OVERNIGHT TRUCK PARKING, FENCED PET AREA
- \$122 MILLION CASINO PLANNED WITHIN 10 MINUTE DRIVE
- 22 MINUTE DRIVE TO PETRIFIED FOREST NATIONAL PARK