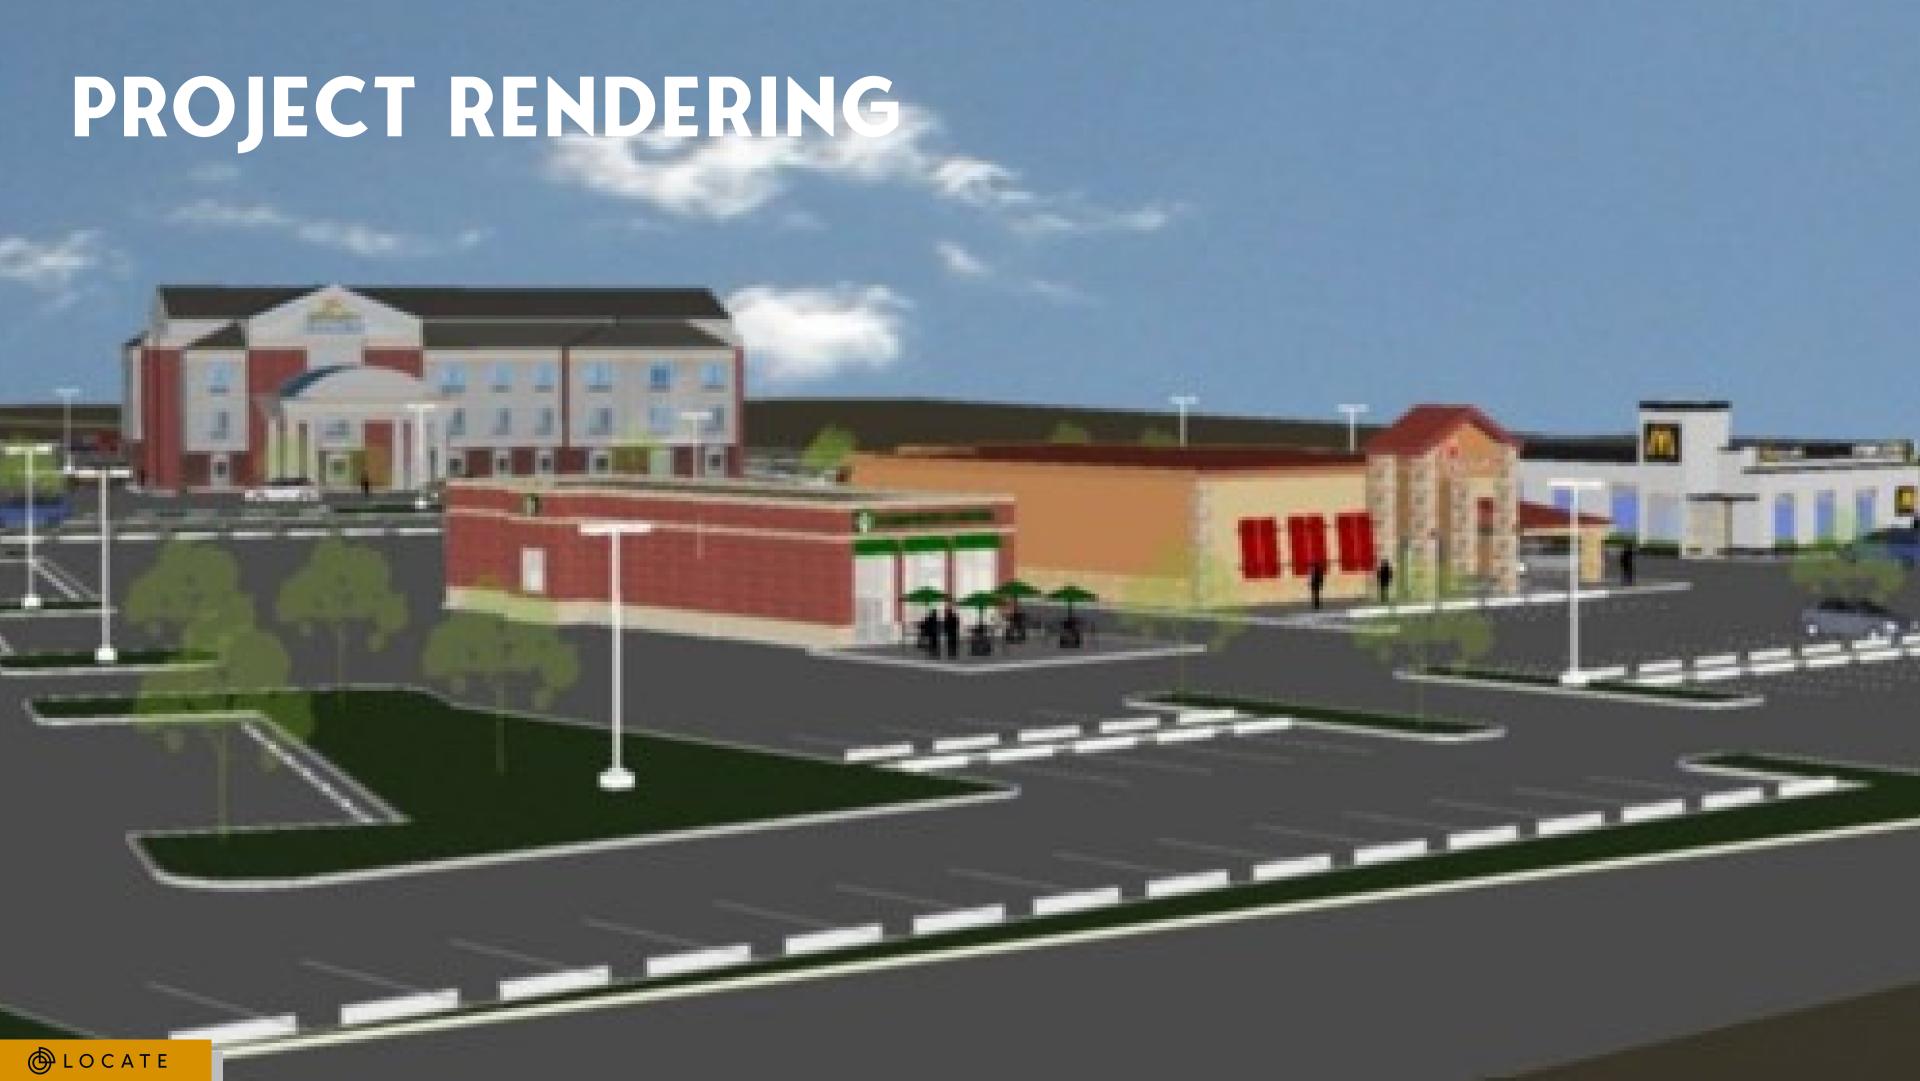

### SITE HIGHLIGHTS

- BOTH NWC AND NEC OF I-40 AND 191 2 PROJECTS
- HOLIDAY INN EXPRESS HOTEL WITH POOL, 70 KEYS
- ADJACENT TO NAVAJO NATION, THE LARGEST IN THE COUNTRY WITH APPROXIMATELY 300,000 MEMBERS
- SITE HAS FREEWAY VISBILITY
- FREEWAY ADJACENT MONUMENT SIGNAGE
- MIXED USE PROJECT WITH HOSPITALITY, LOOKING TO ADD: C-STORE/GAS STATION, RESTAURANTS, OVERNIGHT TRUCK PARKING, FENCED PET AREA
- \$122 MILLION CASINO PLANNED WITHIN 10 MINUTE DRIVE
- 22 MINUTE DRIVE TO PETRIFIED FOREST NATIONAL PARK