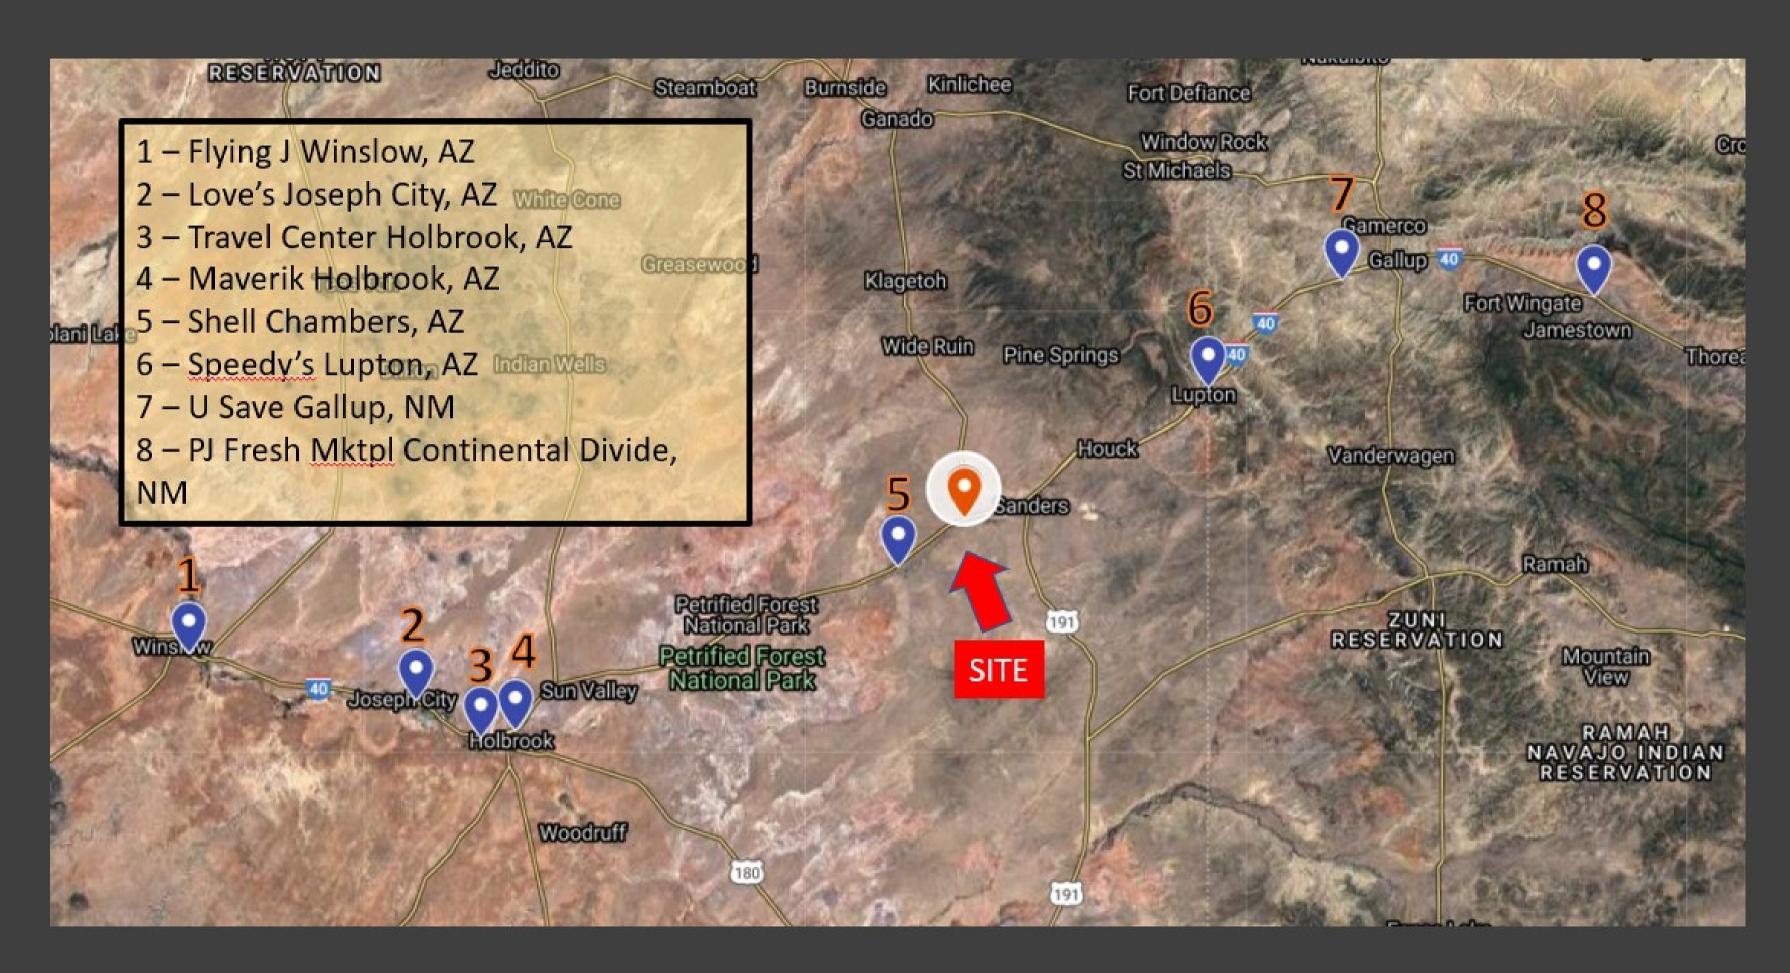

### SITE HIGHLIGHTS

- BOTH NWC AND NEC OF I-40 AND 191 2 PROJECTS
- HOLIDAY INN EXPRESS HOTEL WITH POOL, 70 KEYS
- ADJACENT TO NAVAJO NATION, THE LARGEST IN THE COUNTRY WITH APPROXIMATELY 300,000 MEMBERS
- SITE HAS FREEWAY VISBILITY
- FREEWAY ADJACENT MONUMENT SIGNAGE
- MIXED USE PROJECT WITH HOSPITALITY, LOOKING TO ADD: C-STORE/GAS STATION, RESTAURANTS, OVERNIGHT TRUCK PARKING, FENCED PET AREA
- \$122 MILLION CASINO PLANNED WITHIN 10 MINUTE DRIVE
- 22 MINUTE DRIVE TO PETRIFIED FOREST NATIONAL PARK