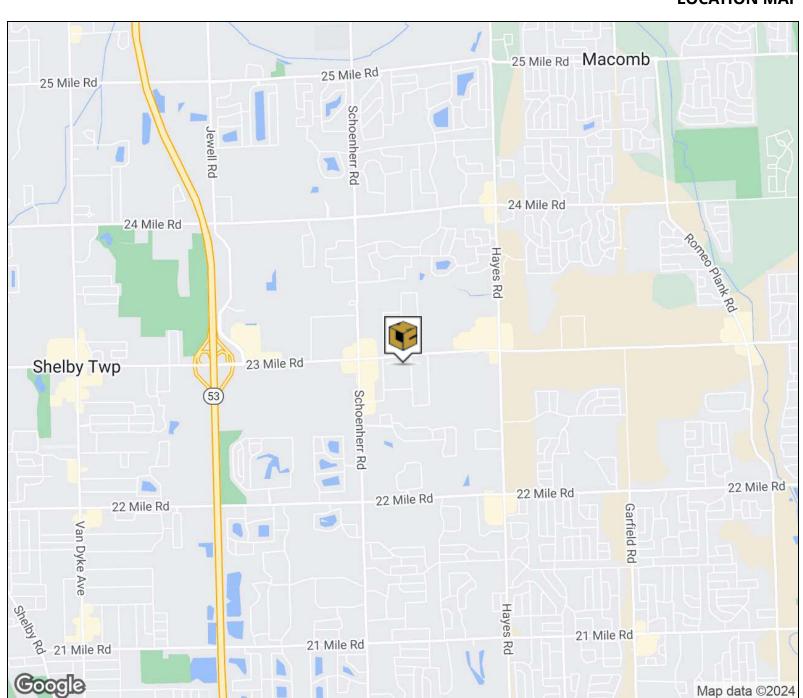

# **LOCATION MAP**

# **Location Information**

| Street Address   | 14100 23 Mile             |
|------------------|---------------------------|
| City, State, Zip | Shelby Township, MI 48315 |
| County           | Macomb                    |
| Side of Street   | South                     |
| Nearest Highway  | M-53                      |