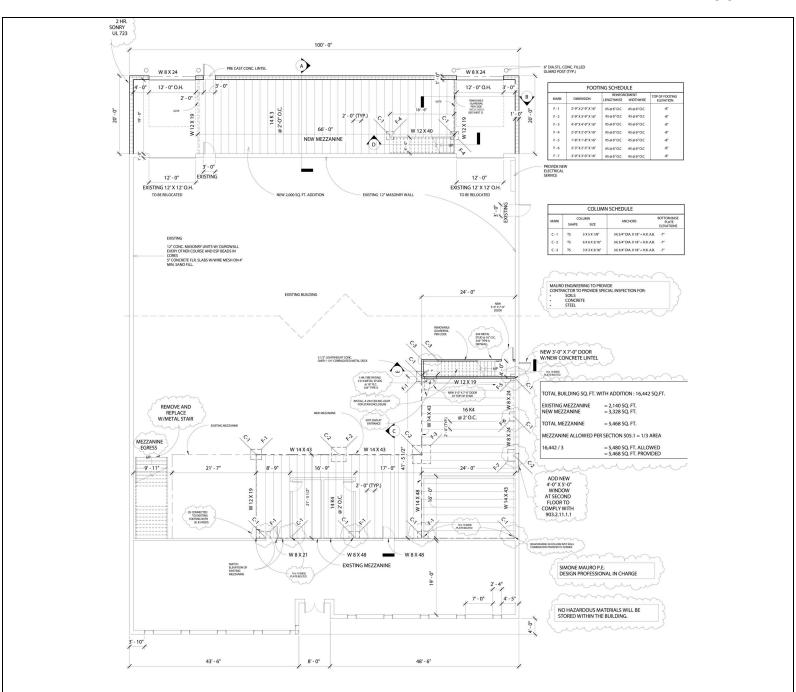

#### **FLOOR PLAN**

# **Building Information**

| Building Size               | 16,448 SF       |
|-----------------------------|-----------------|
| Available SF                | 16,448 SF       |
| Factory SF                  | 14,300 SF       |
| Office Space                | 2,148 SF        |
| Year Built                  | 1991            |
| Year Last Renovated         | -               |
| Tenancy                     | Single          |
| Number of Grade Level Doors | 1               |
| Overhead Door Size          | 12'x14'         |
| Fire Suppression            | -               |
| Bay Size                    | 50'             |
| Ceiling Height              | 18'             |
| Minimum Ceiling Height      | 18'             |
| Column Space                | 40'             |
| Mezzanine                   | 5,803 SF        |
| Power Description           | 240V/1,000 Amps |
| Rail Access                 | N/A             |
| Number of Parking Spaces    | 30              |
| Heating                     | Gas Forced Air  |
| A/C                         | Office Only     |
| Restrooms                   | 4               |
| Lighting                    | LED             |