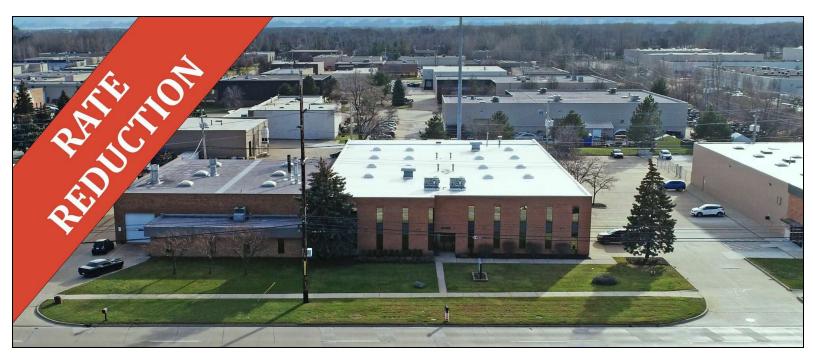

# **PROPERTY SUMMARY**

# **Property Highlights**

- 16,448 Square Feet For Lease
- 2,148 Square Feet of Office
- 480V Power
- 5,803 Square Feet of Additional Mezzanine Space in Warehouse
- Close Proximity to M-53

# **Location Information**

| Street Address   | 14100 23 Mile             |
|------------------|---------------------------|
| City, State, Zip | Shelby Township, MI 48315 |
| County           | Macomb                    |
| Side of Street   | South                     |
| Nearest Highway  | M-53                      |

# **Property Information**

| Property Type    | Industrial                                                                             |
|------------------|----------------------------------------------------------------------------------------|
| Zoning           | LM                                                                                     |
| Property Subtype | Manufacturing                                                                          |
| Lot Size         | 1.12 Acres                                                                             |
| APN #            | 23-07-24-100-031                                                                       |
| Lot Frontage     | 140 ft                                                                                 |
| Lot Depth        | 348 ft                                                                                 |
| Site Description | Located on the south side of<br>23 Mile Road, east of<br>Schoenherr, minutes off M-53. |