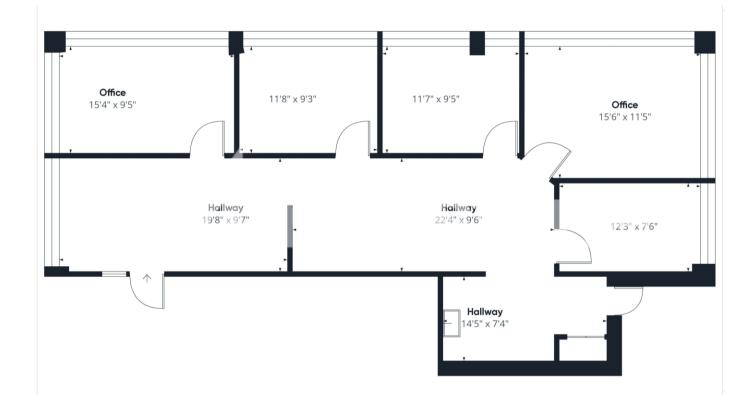

## Current Availabilities

| Building | Suite | Size    | Description                                                                                                                   |
|----------|-------|---------|-------------------------------------------------------------------------------------------------------------------------------|
| 12       | В     | 1,422SF | Professional office last used by a financial advisor. Configured with a conference room, 4 private offices and a kitchenette. |

## 12 Commerce Suite B