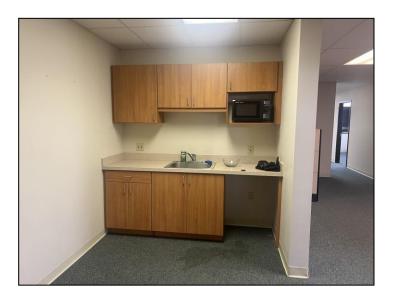

### Photos

## 12 Commerce Suite B

## Current Availabilities

| Building | Suite | Size    | Description                                                                                                                   |
|----------|-------|---------|-------------------------------------------------------------------------------------------------------------------------------|
| 12       | В     | 1,422SF | Professional office last used by a financial advisor. Configured with a conference room, 4 private offices and a kitchenette. |