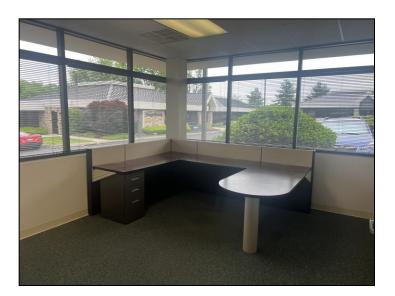

### Photos

## 12 Commerce Suite B

## Current Availabilities

| Building | Suite | Size    | Description                                                                                                                   |
|----------|-------|---------|-------------------------------------------------------------------------------------------------------------------------------|
| 12       | В     | 1,422SF | Professional office last used by a financial advisor. Configured with a conference room, 4 private offices and a kitchenette. |