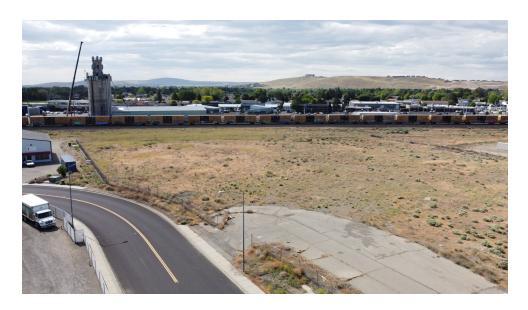

## LOCATION OVERVIEW

Light Industrial Lot in Vista Field. This site sits at Quay & Deschutes. It feathers excellent access to Deschutes &/or Kellogg. This an area of well developed industrial properties and established businesses. This site is easily accessible from all parts of the market as well as highways and major arterial accesses.

## PROPERTY HIGHLIGHTS

- 3.22 Acres
- Zoned Light Industrial
- Partially Fenced
- All City Services

# **ADDITIONAL PHOTOS**