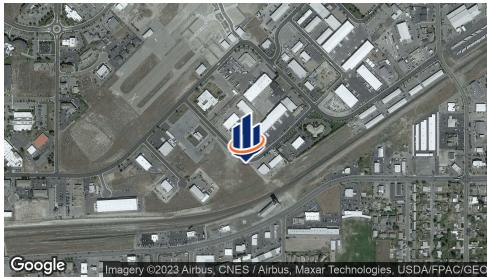

## LOCATION OVERVIEW

Light Industrial Lot in Vista Field. This site sits at Quay & Deschutes. It feathers excellent access to Deschutes &/or Kellogg. This an area of well developed industrial properties and established businesses. This site is easily accessible from all parts of the market as well as highways and major arterial accesses.