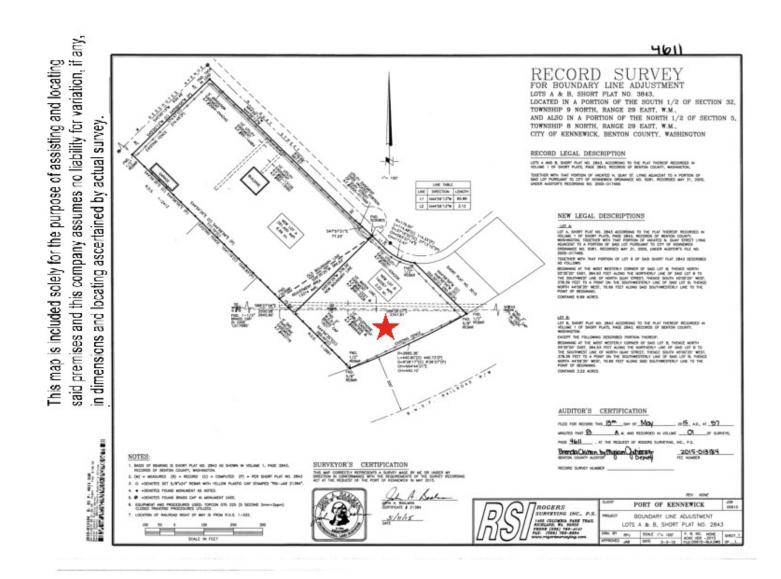

# OFFERING SUMMARY

| LOT SIZE:     | 3.22 Acres                      |
|---------------|---------------------------------|
| PRICE / ACRE: | \$427,019                       |
| ZONING:       | Light Industrial                |
| MARKET:       | Kennewick - Pasco -<br>Richland |
| APN:          | 132994012843004                 |

## LOCATION OVERVIEW

Light Industrial Lot in Vista Field. This site sits at Quay & Deschutes. It feathers excellent access to Deschutes &/or Kellogg. This an area of well developed industrial properties and established businesses. This site is easily accessible from all parts of the market as well as highways and major arterial accesses.