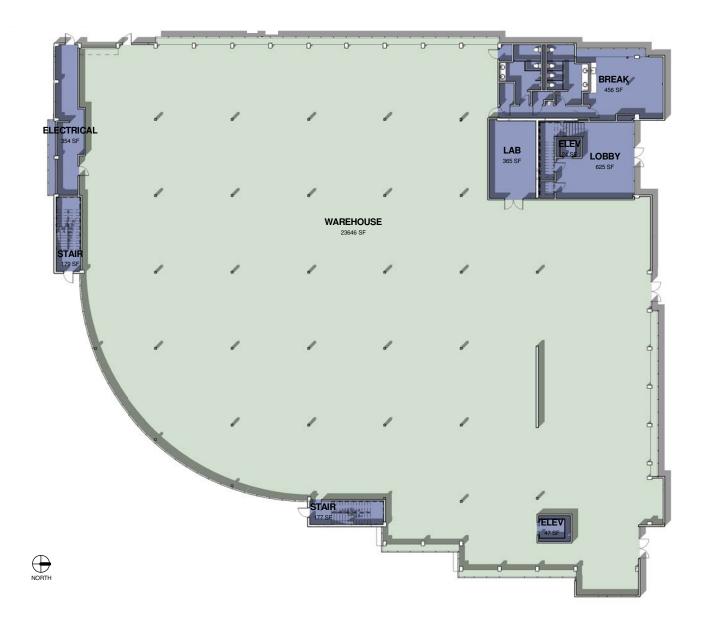

## PROPERTY HIGHLIGHTS

MISSION BLVD

24

- High visibility corner location
- ±54,892 SF total
- Additional Features
  - ♦ 2,000 amp 480V power service
  - 1 Dock / 1 Grade
  - ♦ 4/1,000 parking

- 1st Floor 27,446 SF
  - Open shell warehouse
  - ♦ Lobby

٠

- Restroom core
- 2nd Floor 27,446 SF
  - Fully built out office area
  - Conference rooms
  - Server room
- Large break area
- ♦ 14 private offices
- 60 workstations

WARM SPRINGS BLVD

#### FLOORPLAN First Floor

LEGEND

HARDWALL AREA

**FLOORPLAN** 

Second Floor