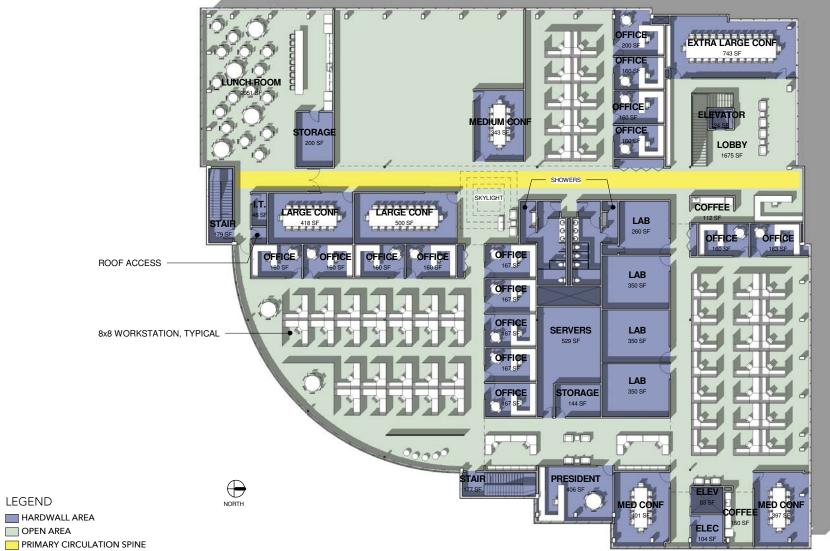

٠

- Restroom core
- 2nd Floor 27,446 SF
  - Fully built out office area
  - Conference rooms
  - Server room
- Large break area
- ♦ 14 private offices
- 60 workstations

WARM SPRINGS BLVD

#### FLOORPLAN First Floor

LEGEND

HARDWALL AREA

**FLOORPLAN** 

Second Floor