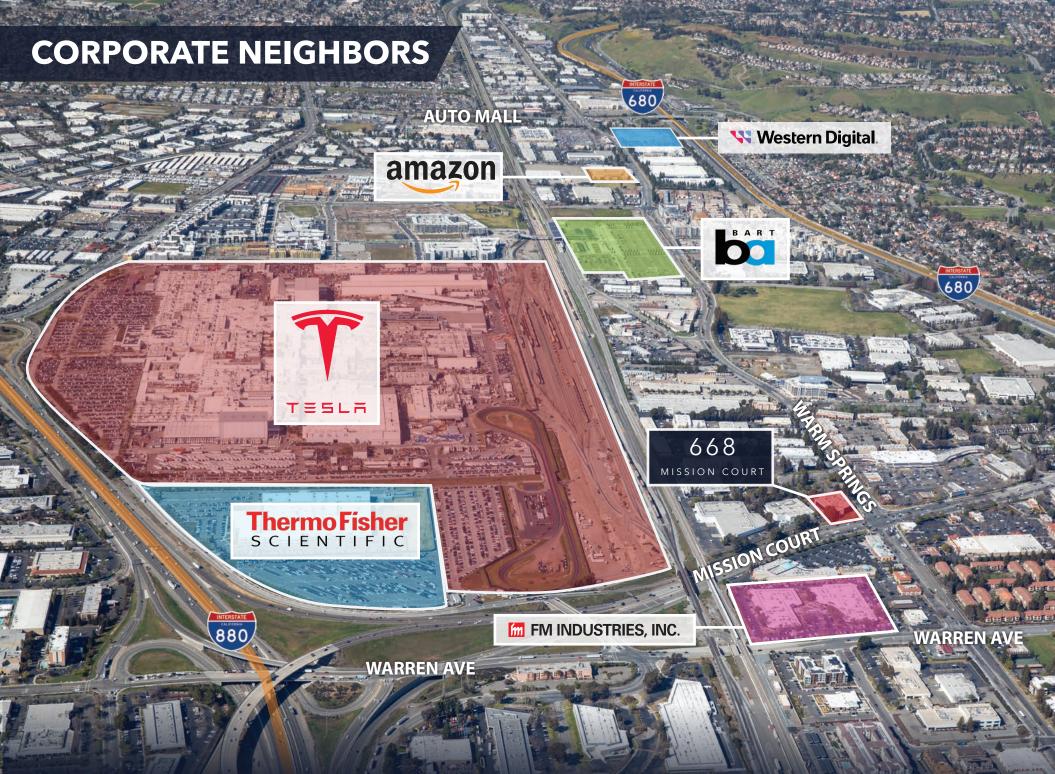

## LOCATION MAP

TUTUE

Auto Mall Pkw

880

262

Durham Rd

680

SGrimmer Blvd

880

W Warren Ave

6

6

680 262

an Ave

MISSION COURT

FREMONT, CALIFORNIA