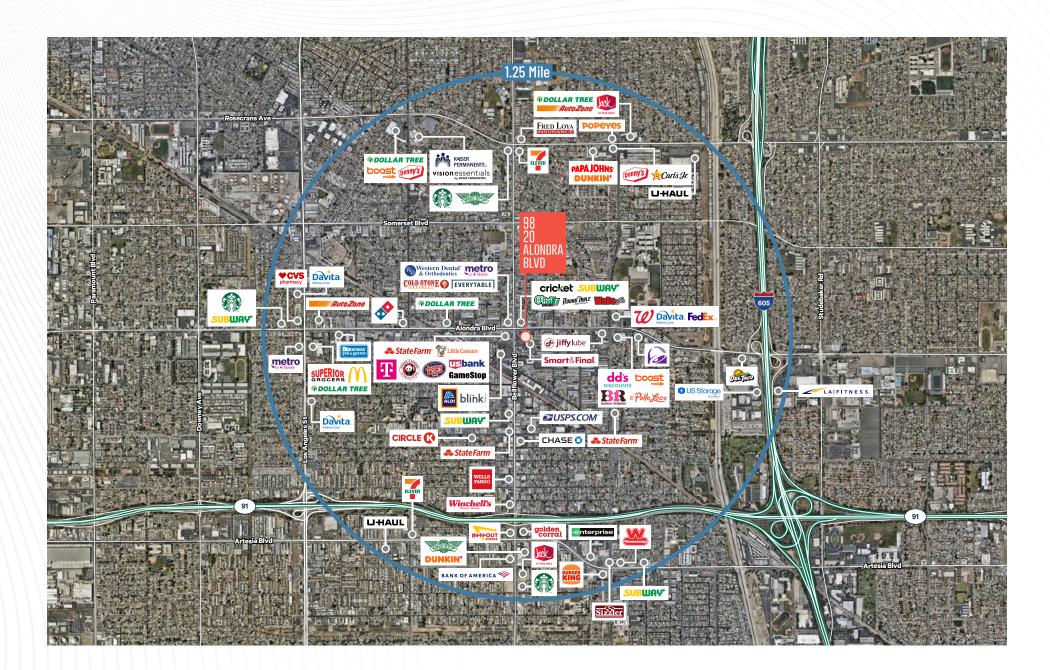

## PROPERTY HIGHLIGHTS

### Plagship Opportunity for Major Retail Lease



Rare box opportunity located at high profile intersection



Anchored by Smart & Final Extra



High density trade area



Bounded by 91, 605, 105, and 710 Freeways



Prominent
Pylon Signage
Available





# SURROUNDING AREA Plagship Opportunity for Major Retail Lease



# TRAFFIC COUNTS Plagship Opportunity for Major Retail Lease



# AREA RETAILER MAP Hagship Opportunity for Major Retail Lease



## REGIONAL LOCATOR MAP

Plagship Opportunity for Major Retail Lease



### THE LOCAL NEIGHBORHOOD

#### Hagship Opportunity for Major Retail Lease

**39% OF PEOPLE** within the local area are young homeowners with families, they are multi-lingual and multi-generational households. When spending money on shopping or leisure they tend to focus on their children – from shoes to toys and games and trips to theme parks, water parks or the zoo. Many households have domestic pets.



#### **2024 CONSUMER EXPENDITURES**





697,506

2024 Population

\$114,539

2024 Avg. Household Income

### 98 20 ALONDRA BLVD

FOR MORE INFORMATION, PLEASE CONTACT:

#### **Jamie Brooks**

Lic. 01434718 +1 310 363 4881 jamie.brooks@cbre.com

#### **CBRE**

©2024 CBRE, Inc. All rights reserved. This information