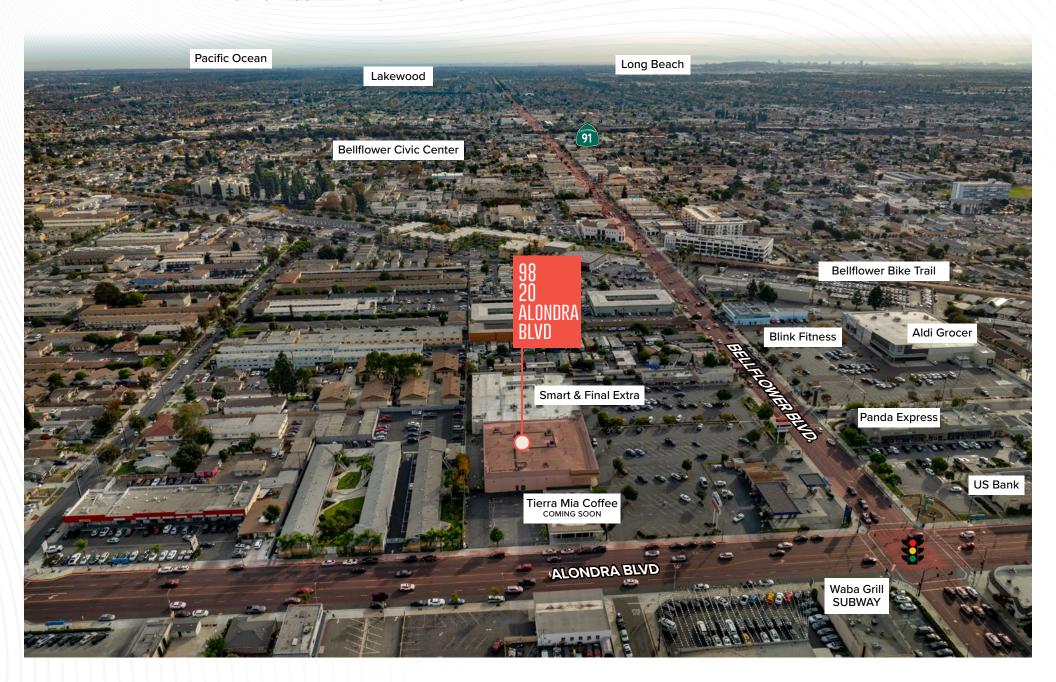

## PROPERTY HIGHLIGHTS

### Plagship Opportunity for Major Retail Lease



Rare box opportunity located at high profile intersection



Anchored by Smart & Final Extra



High density trade area



Bounded by 91, 605, 105, and 710 Freeways



Prominent
Pylon Signage
Available





# SURROUNDING AREA Plagship Opportunity for Major Retail Lease



# TRAFFIC COUNTS Plagship Opportunity for Major Retail Lease



# AREA RETAILER MAP Hagship Opportunity for Major Retail Lease



## REGIONAL LOCATOR MAP

Plagship Opportunity for Major Retail Lease



### THE LOCAL NEIGHBORHOOD

#### Hagship Opportunity for Major Retail Lease

**39% OF PEOPLE** within the local area are young homeowners with families, they are multi-lingual and multi-generational households. When spending money on shopping or leisure they tend to focus on their children – from shoes to toys and games and trips to theme parks, water parks or the zoo. Many households have domestic pets.



#### **2024 CONSUMER EXPENDITURES**





697,506

2024 Population

\$114,539

2024 Avg. Household Income

### 98 20 ALONDRA BLVD

FOR MORE INFORMATION, PLEASE CONTACT:

#### **Jamie Bro