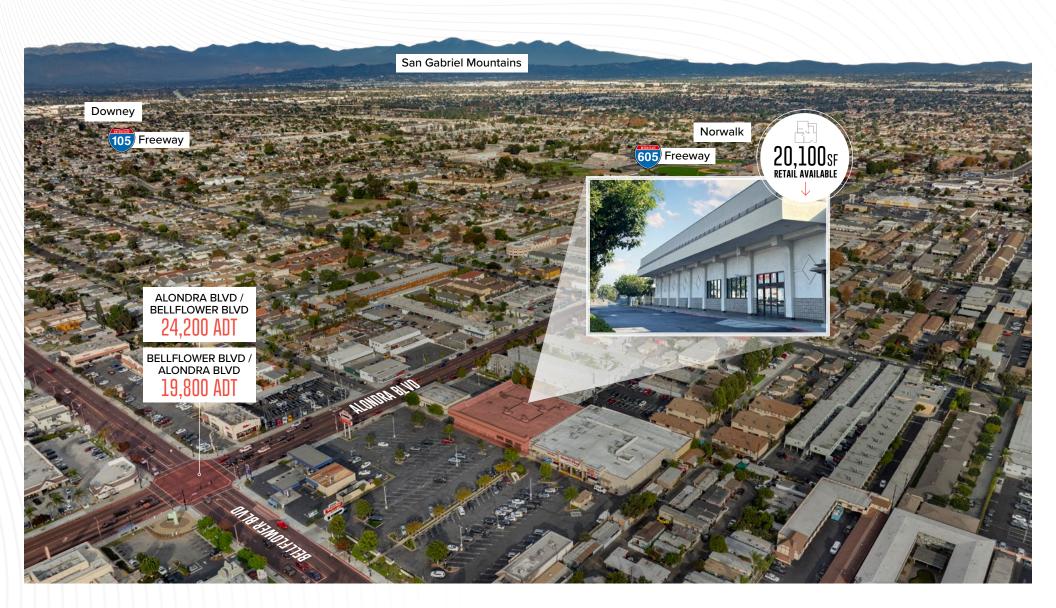

### Plagship Opportunity for Major Retail Lease

Rare box opportunity located at high profile intersection

Anchored by Smart & Final Extra

High density trade area

Bounded by 91, 605, 105, and 710 Freeways

Prominent
Pylon Signage
Available

# TRAFFIC COUNTS Plagship Opportunity for Major Retail Lease