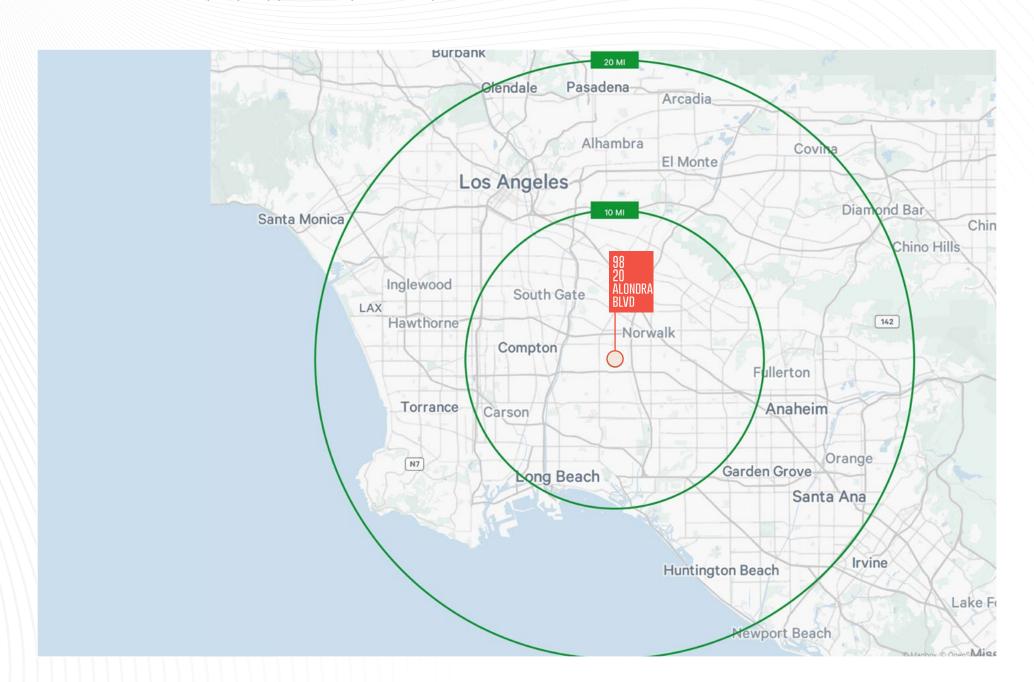

## PROPERTY HIGHLIGHTS

### Plagship Opportunity for Major Retail Lease



Rare box opportunity located at high profile intersection



Anchored by Smart & Final Extra



High density trade area



Bounded by 91, 605, 105, and 710 Freeways



Prominent
Pylon Signage
Available





# SURROUNDING AREA Plagship Opportunity for Major Retail Lease



# TRAFFIC COUNTS Plagship Opportunity for Major Retail Lease



# AREA RETAILER MAP Hagship Opportunity for Major Retail Lease



## REGIONAL LOCATOR MAP

Plagship Opportunity for Major Retail Lease



### THE LOCAL NEIGHBORHOOD

#### Hagship Opportunity for Major Retail Lease

**39% OF PEOPLE** within the local area are young homeowners with families, they are multi-lingual and multi-generational households. When spending money on shopping or leisure they tend to focus on their children – from shoes to toys and games and trips to theme parks, water parks or the zoo. Many households have domestic pets.



#### **2024 CONSUMER EXPENDITURES**





697,506

2024 Population

\$114,539

2024 Avg. Household Income

### 98 20 ALONDRA BLVD

FOR MORE INFORMATION, PLEASE CONTACT:

#### **Jamie Brooks**

Lic. 01434718 +1 310 363 4881 jamie.brooks@cbre.com

#### **CBRE**

©2024 CBRE, Inc. All rights reserved. This information has been obtained from sources believed reliable, but has not been verif