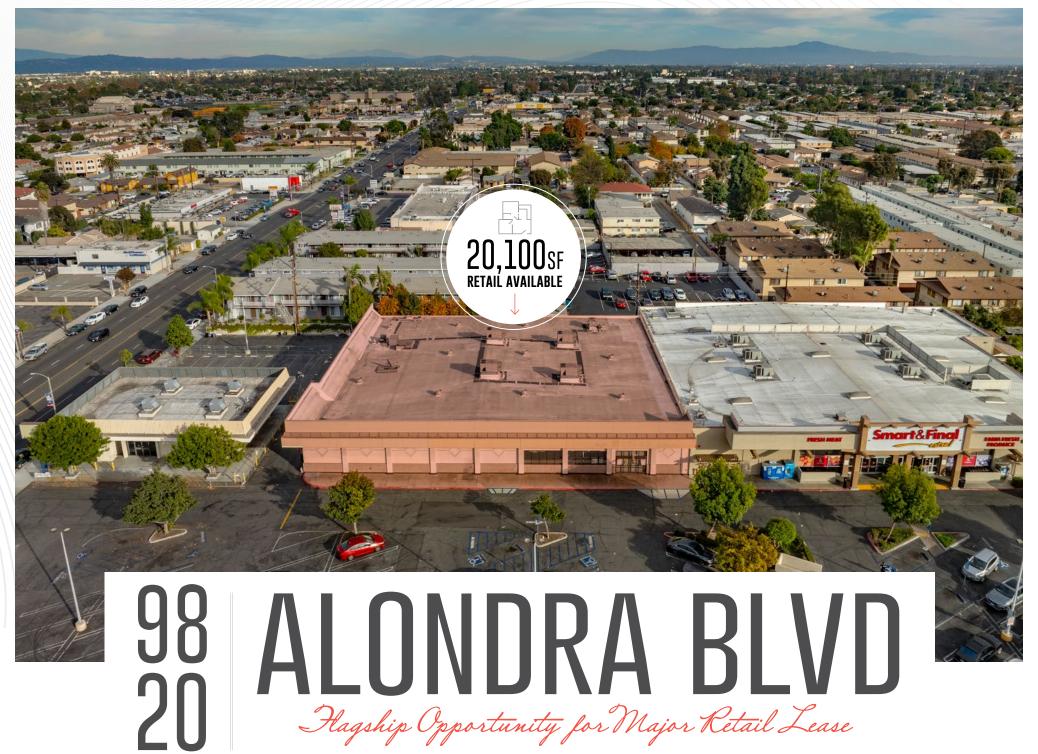

## PROPERTY HIGHLIGHTS

### Plagship Opportunity for Major Retail Lease

Rare box opportunity located at high profile intersection

Anchored by Smart & Final Extra

High density trade area

Bounded by 91, 605, 105, and 710 Freeways

Prominent
Pylon Signage
Available