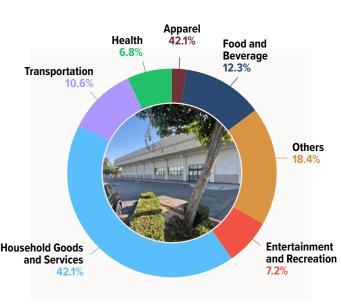

#### **2024 CONSUMER EXPENDITURES**

697,506

2024 Population

\$114,539

2024 Avg. Household Income