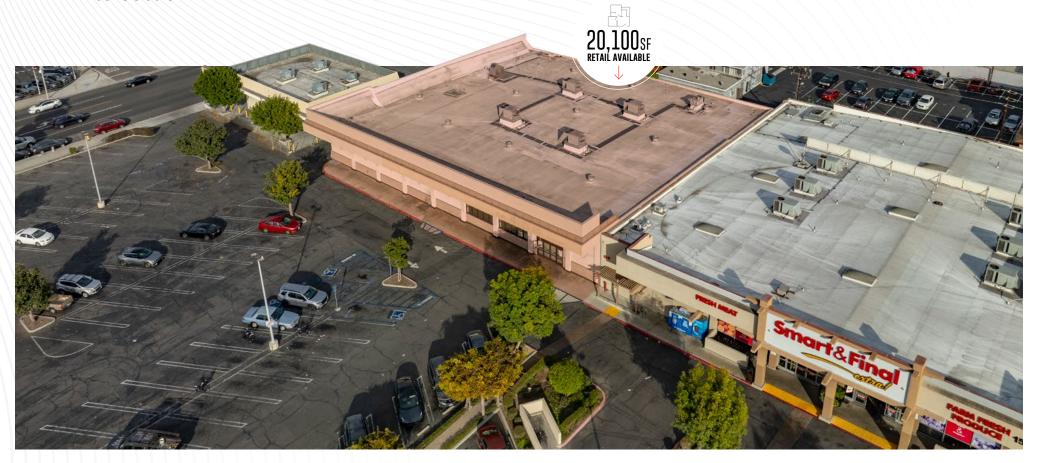

## PROPERTY HIGHLIGHTS

### Plagship Opportunity for Major Retail Lease

Rare box opportunity located at high profile intersection

Anchored by Smart & Final Extra

High density trade area

Bounded by 91, 605, 105, and 710 Freeways

Prominent
Pylon Signage
Available