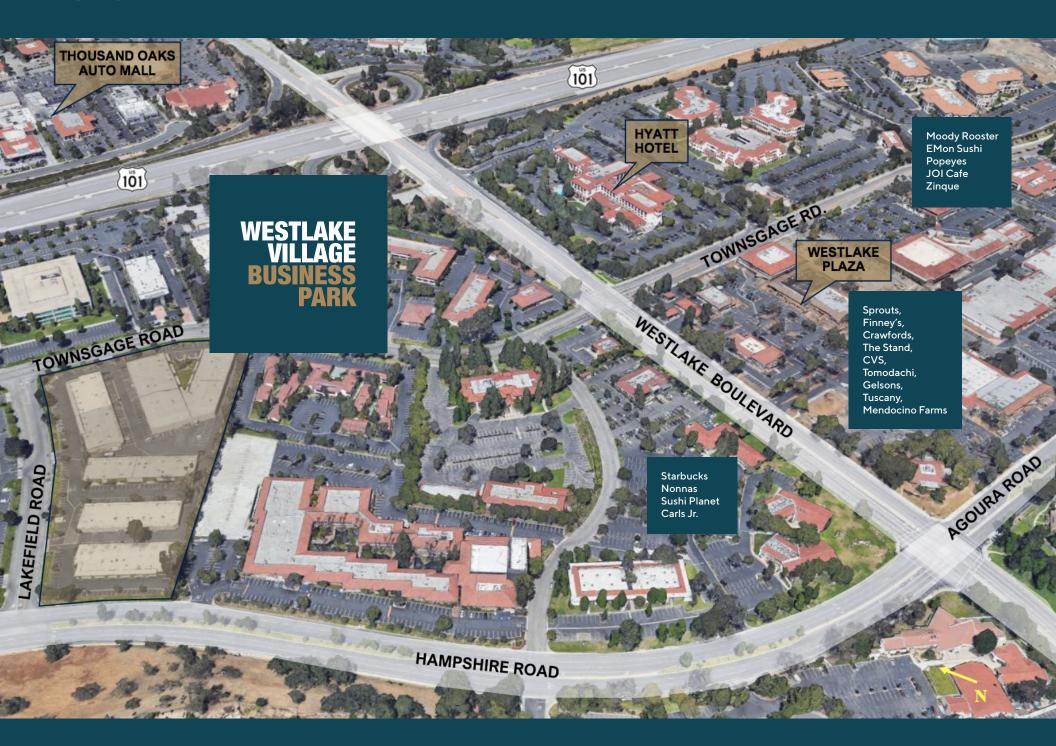

## Project Overview

Westlake Village Business Park is a multi tenant flex park located in the heart of Westlake Village.

Offering a wide range of sizes we are able to accommodate to all businesses needs and requirements. The complex is seconds from the Freeway and located within walking distance to some of the most premier retail amenities in town.

# **Property Highlights**

- 1. Professionally Managed & Maintained
- 2. Central Location within Westlake Village
- 3. Upgraded Vacant Units
- 4. Nearby Amenities including hotels, restaurants, and shoppes
- 5. Abundant Free Parking