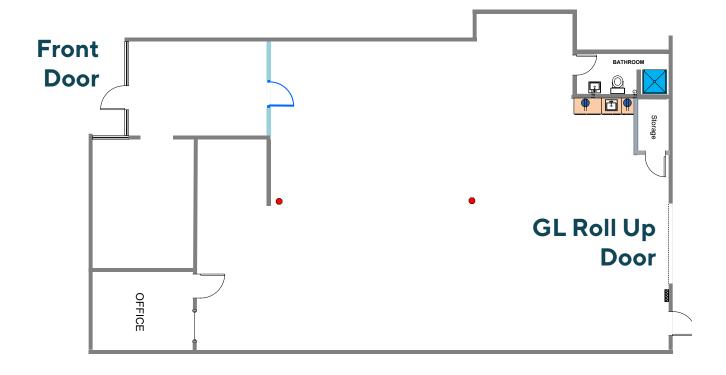

## Floor Plan

766 LAKEFIELD SUITE F

**Size:** 2,920 Sq. Ft.

**Price:** \$1.95/MG + \$.15 CAM

Spec Suite (Recently renovated)

#### **Space Highlights**

Polished concrete, LED lighting, fresh paint, two private offices, reception area, restroom, kitchenette, roll up door.
Majority warehouse space