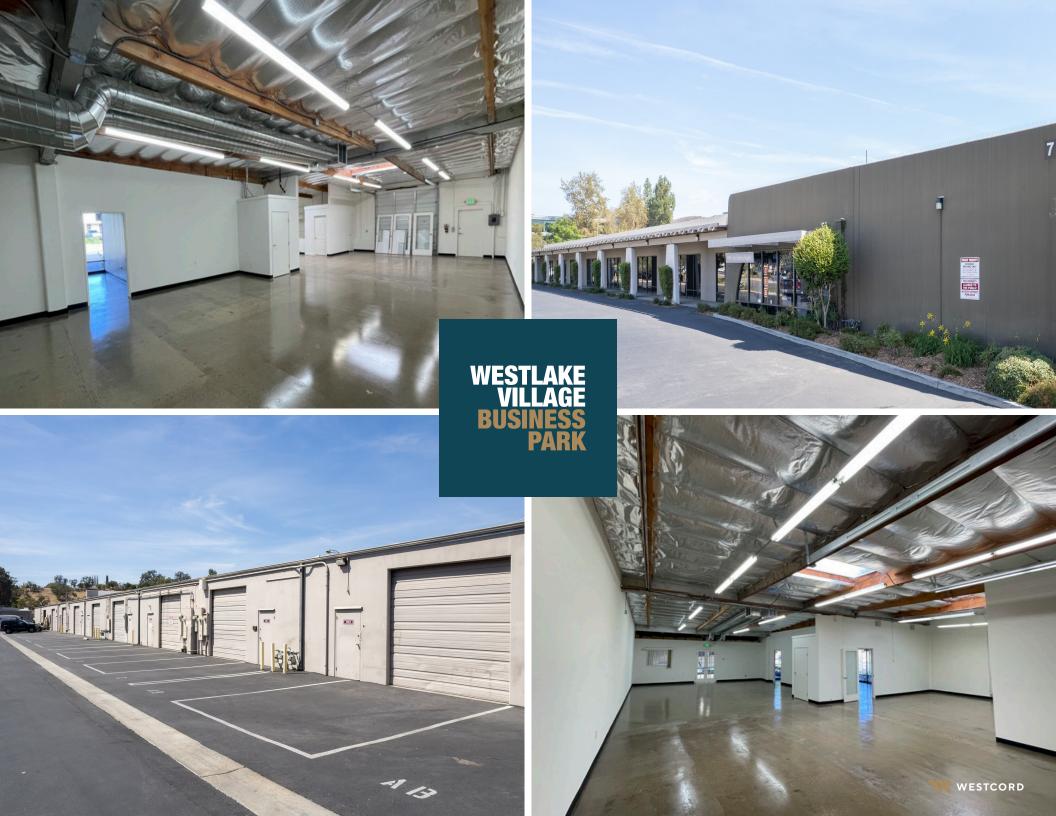

## Project Overview

Westlake Village Business Park is a multi tenant flex park located in the heart of Westlake Village.

Offering a wide range of sizes we are able to accommodate to all businesses needs and requirements. The complex is seconds from the Freeway and located within walking distance to some of the most premier retail amenities in town.

# **Property Highlights**

- 1. Professionally Managed & Maintained
- 2. Central Location within Westlake Village
- 3. Upgraded Vacant Units
- 4. Nearby Amenities including hotels, restaurants, and shoppes
- 5. Abundant Free Parking