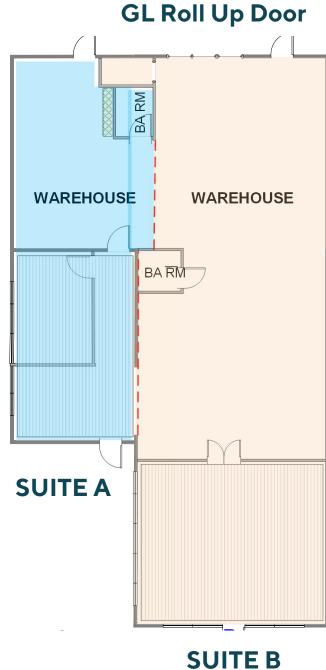

### Floor Plan

822 HAMPSHIRE SUITE A/B

Size A/B: 2,956 Sq. Ft.

(Demisable)

Suite A: 992 Sq. Ft. Suite B: 1,964 Sq. Ft.

\$1.95/MG + \$.15 CAM Price: Spec Suite (Recently renovated)

#### **Space Highlights**

Polished concrete, LED lighting, fresh paint, minimal office, reception area, two restrooms, kitchenette, roll up door. Majority warehouse space. Signage right on Hampshire Rd.