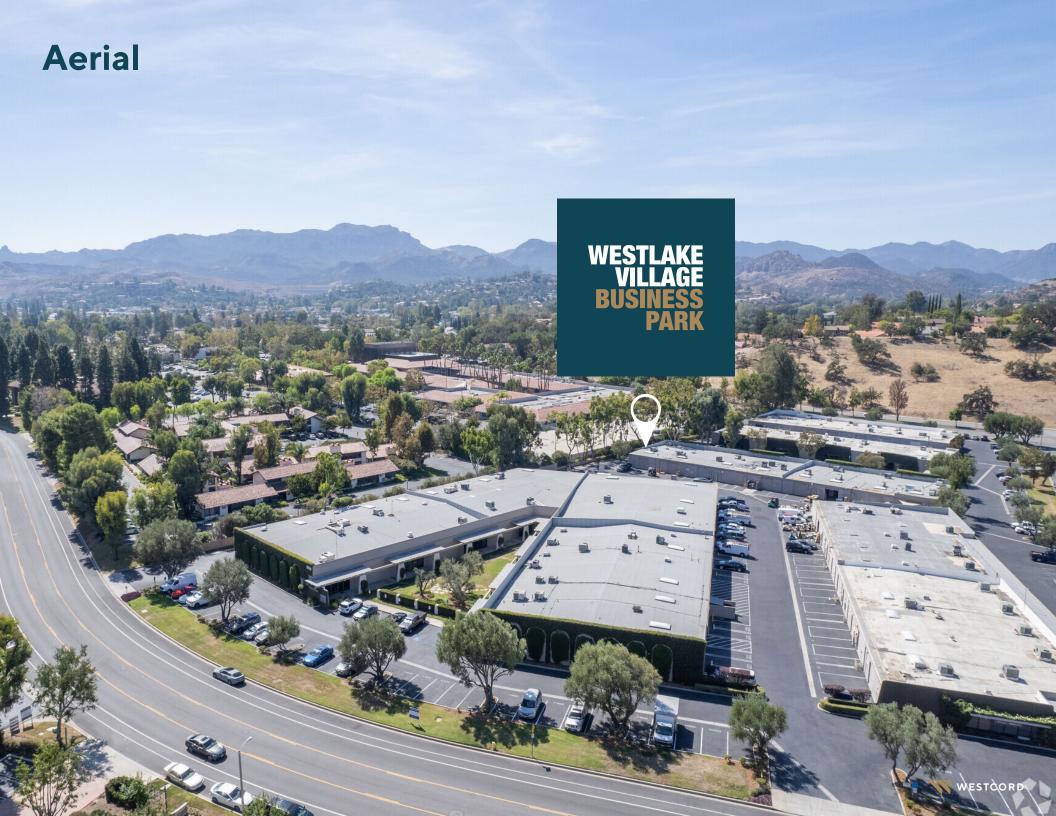

+ \$.15 CAM |
|                         |           |                       |

## Floor Plan

766 LAKEFIELD SUITE F

**Size:** 2,920 Sq. Ft.

**Price:** \$1.95/MG + \$.15 CAM

Spec Suite (Recently renovated)

#### **Space Highlights**

Polished concrete, LED lighting, fresh paint, two private offices, reception area, restroom, kitchenette, roll up door.
Majority warehouse space





### Floor Plan

822 HAMPSHIRE SUITE A/B

Size A/B: 2,956 Sq. Ft.

(Demisable)

Suite A: 992 Sq. Ft. Suite B: 1,964 Sq. Ft.

\$1.95/MG + \$.15 CAM Price: Spec Suite (Recently renovated)

#### **Space Highlights**

Polished concrete, LED lighting, fresh paint, minimal office, reception area, two restrooms, kitchenette, roll up door. Majority warehouse space. Signage right on Hampshire Rd.







## **Aerial**









WESTCORD.COM

#### **Brendan Pagani**

Vice President
DRE #02095300
M (949) 887-9814
T (805) 497-4557
brendan@westcord.com

#### **Jeremy Principe**

Vice President DRE #02131156 M (805) 390-5267 T (805) 497-4557 jeremy@westcord.com

This information has been furnished from sources which we deem reliable, but for which we assume no liability. The information contained herein is given, in confidence, with the understanding that all negotiations pertaining to this property be handled through the submitting office. All measurements are approximate.

## WESTLAKE VILLAGE BUSINESS PARK