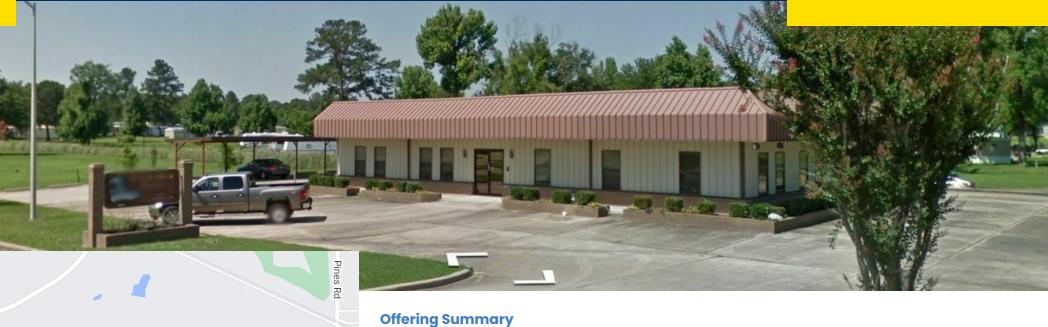

## 8808 McGoldrick Dr Shreveport, LA 71129

### Office Building For Sale & Lease

| Sale Price:       | \$400,000                 |
|-------------------|---------------------------|
| Lease Rate:       | \$5,000.00 per month (MG) |
| Building Size:    | 4,545 SF                  |
| Available SF:     | 4,545 SF                  |
| Number of Units:  | 1                         |
| Sales Price / SF: | \$88.01                   |

### **Location Overview**

Situated within two miles of the SLB digital infrastructure manufacturing facility, set to be operational by mid-2024 and employing up to 600 individuals, the property enjoys proximity to this commercial hub. It is located at the intersection of McGoldrick Drive and Bert Kouns Industrial Loop, a heavily frequented east-west corridor, hosts numerous commercial and industrial enterprises alongside several residential communities.