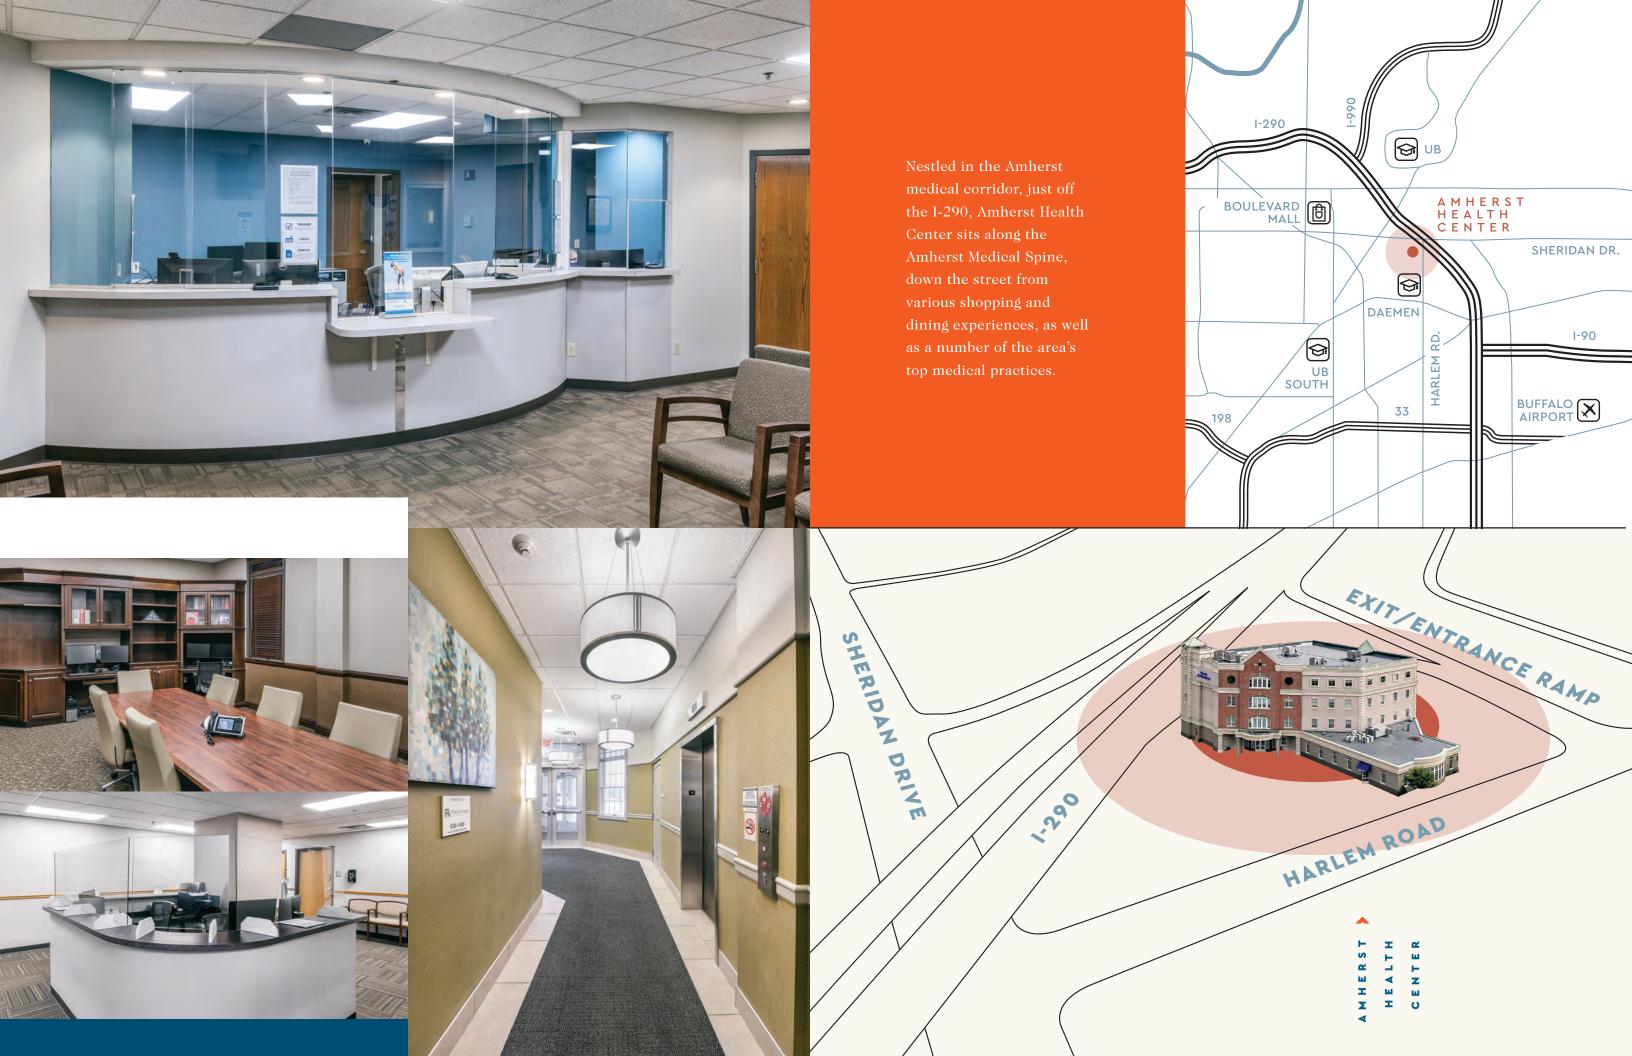

Amherst Health Center

offers state-of-the-art

accessibility and security,

as well as numerous exam

rooms, medical imaging

suites, and a prime

high-visibility location.

## Medical spaces for lease at Amherst Health Center

First Amherst Development Group is now offering stateof-the-art medical suites from 1,800–30,000 sq. ft. Contact us today to learn more about leasing your new medical space at Amherst Health Center. Phone: