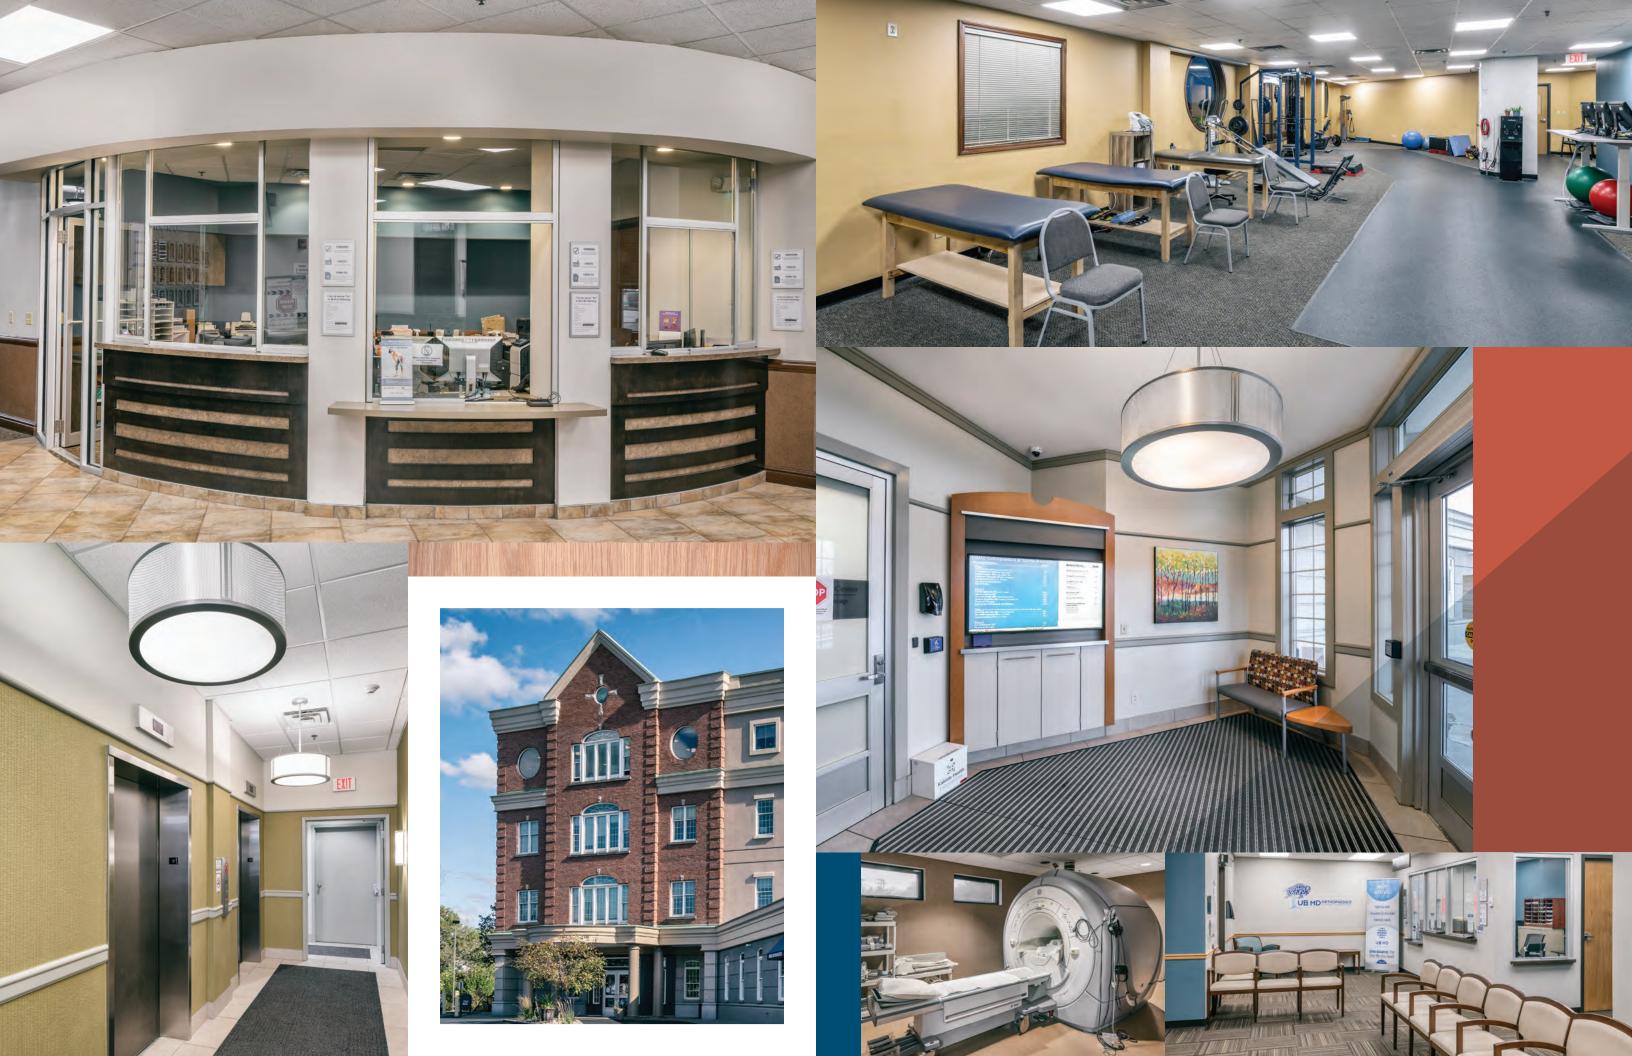

Amherst Health Center

offers state-of-the-art

accessibility and security,

as well as numerous exam

rooms, medical imaging

suites, and a prime

high-visibility location.