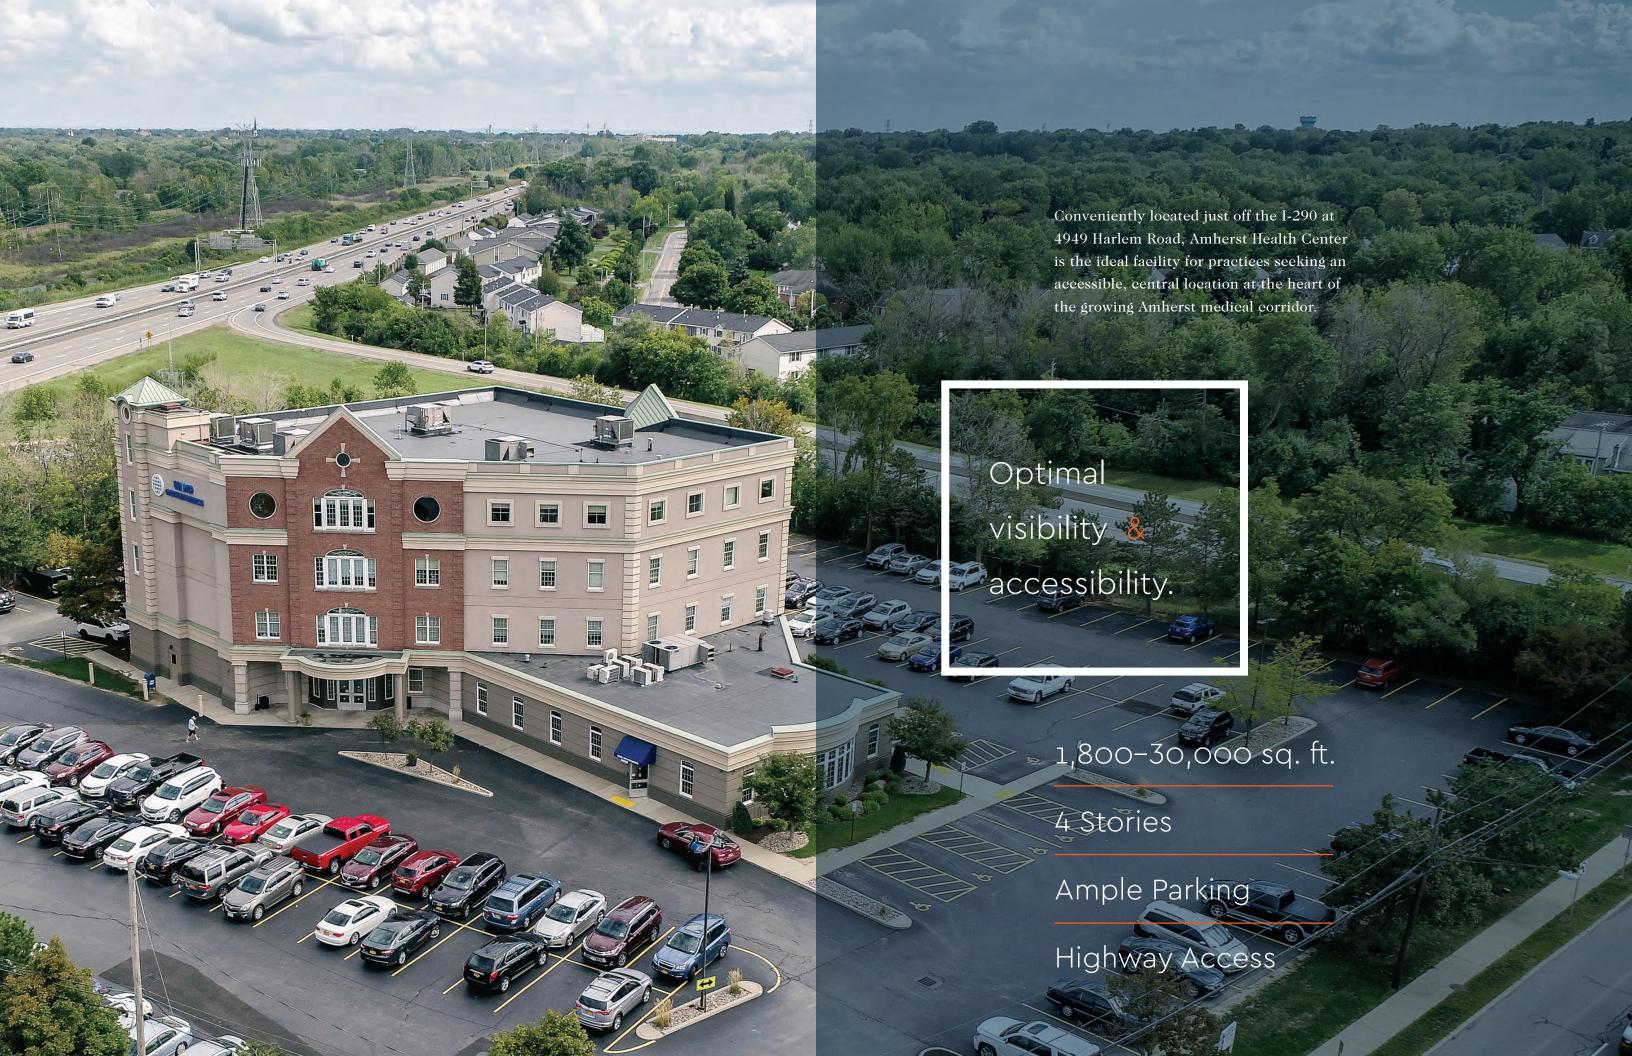

Premier multiple-tenant medical office spaces available for lease:

1,800-30,000 sq. ft.

Amherst Health Center

offers state-of-the-art

accessibility and security,

as well as numerous exam

rooms, medical imaging

suites, and a prime

high-visibility location.

## Medical spaces for lease at Amherst Health Center

First Amherst Development Group is now offering stateof-the-art medical suites from 1,800–30,000 sq. ft. Contact us today to learn more about leasing your new medical space at Amherst Health Center. Phone: