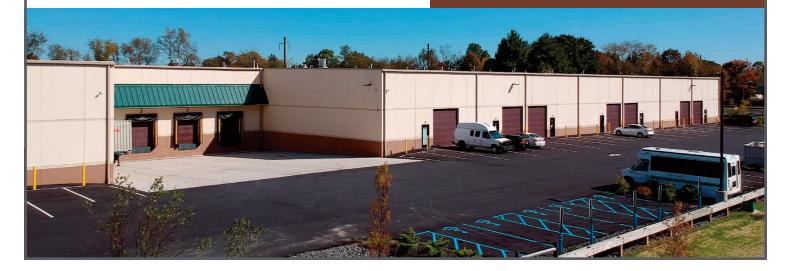

# FOR LEASE 20 Haypress Road

Cranbury, NJ 08512



ON

## Suites are Available NOW! FOR LEASE 2,863 SF - 8,990 SF

DA

ΥI

BUSINESS PARK

- ▶ 100,000 sqft of flex warehouse space
- ESFR Sprinkler System
- State of the art swipe card access control
- Video Monitoring of the inside corridor and outside of the building
- Verizon FiOS and Comcast internet and phone service available
- Suites can be combined to make larger spaces.
- ▶ 24/7 acesss, Zoned Industrial 3, partial retail OK.

### **ALL SUITES HAVE**

- 12' x 12' drive in door
- ▶ 10' x 9' door access to corridor
- Access to 4 loading docks with 10' x 9' doors
- City gas heat with separate meter
- 3 phase electric service with separate meter (heavy power available)
- ► High Effency LED Lighting
- 21 foot clear height ceilings
- Access to bathrooms and washroom with sink
- Offices an