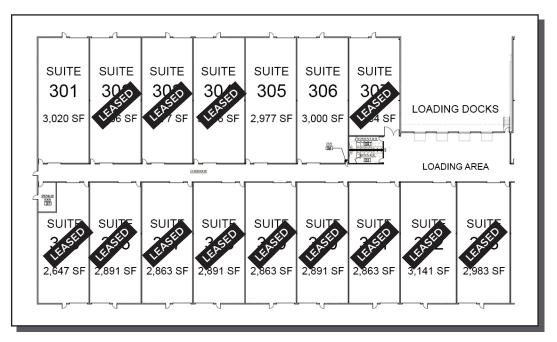

prinkler System
- State of the art swipe card access control
- Video Monitoring of the inside corridor and outside of the building
- Verizon FiOS and Comcast internet and phone service available
- Suites can be combined to make larger spaces.
- ▶ 24/7 acesss, Zoned Industrial 3, partial retail OK.

### **ALL SUITES HAVE**

- 12' x 12' drive in door
- ▶ 10' x 9' door access to corridor
- Access to 4 loading docks with 10' x 9' doors
- City gas heat with separate meter
- 3 phase electric service with separate meter (heavy power available)
- ► High Effency LED Lighting
- 21 foot clear height ceilings
- Access to bathrooms and washroom with sink
- Offices and private bathrooms can be added



FOR LEASE 20 Haypress Road Cranbury, NJ 08512

## **VISUAL**

















## **BUILDING LAYOUT**



## **BUILDING LAYOUT**





# FOR LEASE 20 Haypress Road

Cranbury, NJ 08512

### LOCATION

- Set in a park-like setting in Central New Jersey
- Located minutes from Route 130, Route 1 and South Brunswick Park & Ride to NYC
- Minutes to Exit 8A of the NJ Turnpike/Route 95
- About 1 hour drive time to New York City and Philadelphia
- Princeton Junction Train Station is nearby



### **CONTACT INFO**

Russell Wagner 732-392-6845 rwagner@daytonbusinesspark.com