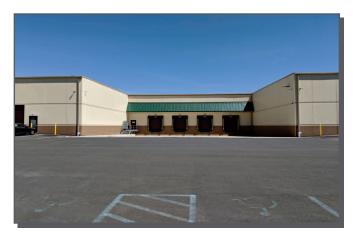

### **ALL SUITES HAVE**

- 12' x 12' drive in door
- ▶ 10' x 9' door access to corridor
- Access to 4 loading docks with 10' x 9' doors
- City gas heat with separate meter
- 3 phase electric service with separate meter (heavy power available)
- ► High Effency LED Lighting
- 21 foot clear height ceilings
- Access to bathrooms and washroom with sink
- Offices and private bathrooms can be added

## **VISUAL**