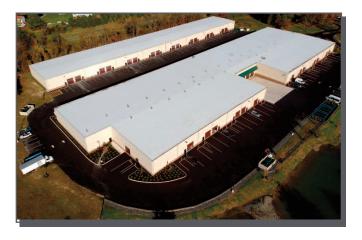

00 sqft of flex warehouse space
- ESFR Sprinkler System
- State of the art swipe card access control
- Video Monitoring of the inside corridor and outside of the building
- Verizon FiOS and Comcast internet and phone service available
- Suites can be combined to make larger spaces.
- ▶ 24/7 acesss, Zoned Industrial 3, partial retail OK.

### **ALL SUITES HAVE**

- 12' x 12' drive in door
- ▶ 10' x 9' door access to corridor
- Access to 4 loading docks with 10' x 9' doors
- City gas heat with separate meter
- 3 phase electric service with separate meter (heavy power available)
- ► High Effency LED Lighting
- 21 foot clear height ceilings
- Access to bathrooms and washroom with sink
- Offices and private bathrooms can be added



FOR LEASE 20 Haypress Road Cranbury, NJ 08512

## **VISUAL**

















## **BUILDING LAYOUT**



## **BUILDING LAYOUT**





# FOR LEASE 20 Haypress Road

Cranbury, NJ 08512

### LOCATION

- Set in a park-like setting in Central New Jersey
- Located minutes from Route 130, Route 1 and South Brunswick Park & Ride to NYC
- Minutes to Exit 8A of the NJ Turnpike/Route 95
- About 1 hour drive time to New York City and Philadelphia
- Princeton Junction Train Station is nearby



### **CONTACT INFO**

Russell Wagner 732-392-6845 rwagner@daytonbusinesspark.com