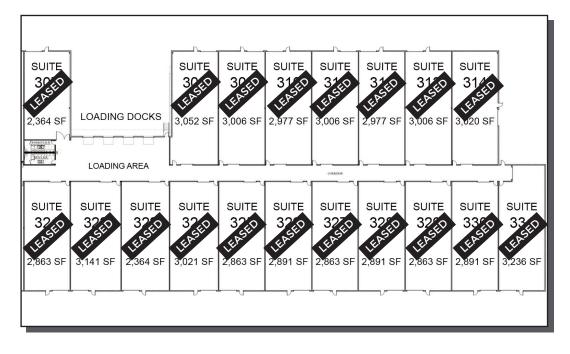

## **BUILDING LAYOUT**

## Suites are Available NOW! FOR LEASE 2,863 SF - 8,990 SF

DA

ΥI

BUSINESS PARK

- ▶ 100,000 sqft of flex warehouse space
- ESFR Sprinkler System
- State of the art swipe card access control
- Video Monitoring of the inside corridor and outside of the building
- Verizon FiOS and Comcast internet and phone service available
- Suites can be combined to make larger spaces.
- ▶ 24/7 acesss, Zoned Industrial 3, partial retail OK.

### **ALL SUITES HAVE**

- 12' x 12' drive in door
- ▶ 10' x 9' door access to corridor
- Access to 4 loading docks with 10' x 9' doors
- City gas heat with separate meter
- 3 phase electric service with separate meter (heavy power available)
- ► High Effency LED Lighting
- 21 foot clear height ceilings
- Access to bathrooms and washroom with sink
- Offices and private bathrooms can be added