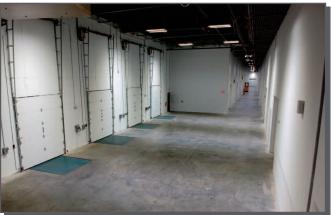

### **ALL SUITES HAVE**

- 12' x 12' drive in door
- ▶ 10' x 9' door access to corridor
- Access to 4 loading docks with 10' x 9' doors
- City gas heat with separate meter
- 3 phase electric service with separate meter (heavy power available)
- ► High Effency LED Lighting
- 21 foot clear height ceilings
- Access to bathrooms and washroom with sink
- Offices and private bathrooms can be added

## **VISUAL**