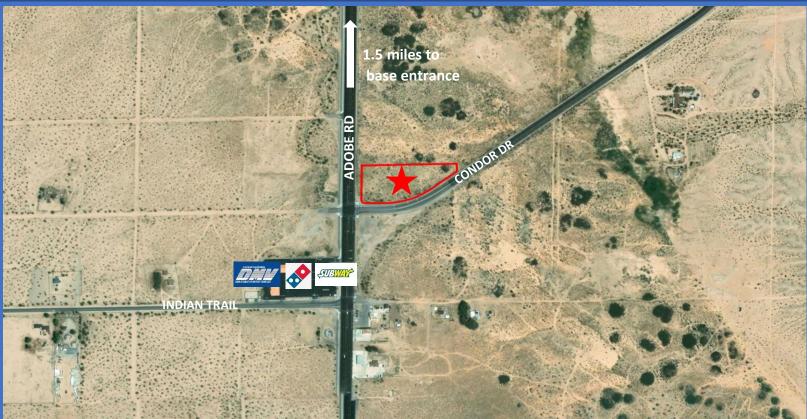

## FOR SALE SIGNALIZED COMMERCIAL CORNER 3.66 ACRES – ADOBE RD, TWENTYNINE PALMS, CA

Commercial acreage on the last signalized intersection before the 29 Palms Marine Corps base. 11,000 VPD\* on this well-traveled route, which leads to the largest (by land area) Marine base in the United States. Adjoining 4.7 acres, zoned Rural-Living 2.5, also available for sale.

- Less than 1.5 miles from base entrance
- 275' frontage on Adobe Rd
- Zoned General Commercial (CG)
- APN: 0621-272-02

\*VPD count data obtained from City of Twentynine Palms for the Adobe Rd. corridor from Mesa Dr. to Indian Trail (2019).