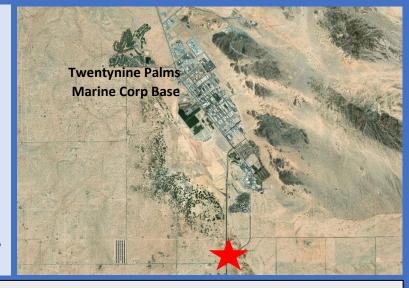

## FOR SALE SIGNALIZED COMMERCIAL CORNER 3.66 ACRES – ADOBE RD, TWENTYNINE PALMS, CA

Commercial acreage on the last signalized intersection before the 29 Palms Marine Corps base. 11,000 VPD\* on this well-traveled route, which leads to the largest (by land area) Marine base in the United States. Adjoining 4.7 acres, zoned Rural-Living 2.5, also available for sale.

- Less than 1.5 miles from base entrance
- 275' frontage on Adobe Rd
- Zoned General Commercial (CG)
- APN: 0621-272-02

\*VPD count data obtained from City of Twentynine Palms for the Adobe Rd. corridor from Mesa Dr. to Indian Trail (2019).