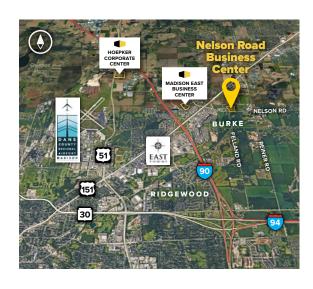

# **About the Property**

Nelson Road Business Center is located at the far-east side of the City of Madison, in Dane County. The business center is half a mile from the Highway 151 and Nelson Road Intersection and one mile north of the Intersection of Highway 151 and I-90, I-39, I-94.