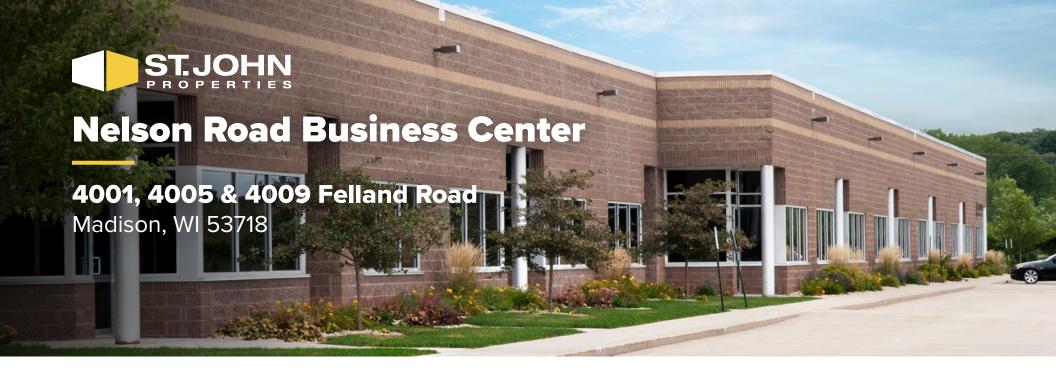

# **About the Property**

Nelson Road Business Center is located at the far-east side of the City of Madison, in Dane County. The business center is half a mile from the Highway 151 and Nelson Road Intersection and one mile north of the Intersection of Highway 151 and I-90, I-39, I-94.

### Flex/R&D Buildings

| 4001 Felland Road | 36,000 SF |
|-------------------|-----------|
| 4005 Felland Road | 49,800 SF |
| 4009 Felland Road | 57,900 SF |
|                   |           |