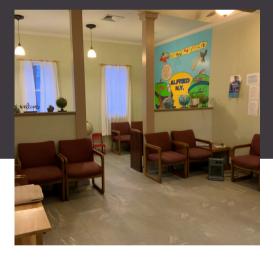

# **Commercial Property**

**For Sale** 

28 Church Street Alfred, NY 14802

\$165,000 2,776 SF

Large waiting room with child's play area

Five exam rooms and a laboratory

Three office areas

# 28 Church, Alfred, NY

Located in the heart of the Village of Alfred, NY, 28 Church has been a professional medical office since the 1990s. This versatile property offers exceptional potential for various uses, thanks to its prime location and well-designed layout. The building features a spacious waiting area, a dedicated receptionist's office, and multiple functional spaces, including 5 exam rooms, a laboratory area, two client bathrooms, two staff bathrooms, a Kitchen area, two offices, a Utility room. Equipped with central air and forced-air heating, the property also benefits from public water and sewer connections. The back side of the roof was updated in 2012. Zoned B2 in the Village of Alfred, this property is primed for endless possibilities, whether continuing as a medical office or being adapted for other professional or community-oriented purposes.