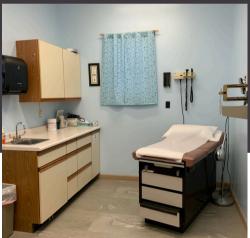

# **Commercial Property**

**For Sale** 

28 Church Street Alfred, NY 14802

\$165,000 2,776 SF

Large waiting room with child's play area

Five exam rooms and a laboratory

Three office areas

# 28 Church, Alfred, NY

Located in the heart of the Village of Alfred, NY, 28 Church has been a professional medical office since the 1990s. This versatile property offers exceptional potential for various uses, thanks to its prime location and well-designed layout. The building features a spacious waiting area, a dedicated receptionist's office, and multiple functional spaces, including 5 exam rooms, a laboratory area, two client bathrooms, two staff bathrooms, a Kitchen area, two offices, a Utility room. Equipped with central air and forced-air heating, the property also benefits from public water and sewer connections. The back side of the roof was updated in 2012. Zoned B2 in the Village of Alfred, this property is primed for endless possibilities, whether continuing as a medical office or being adapted for other professional or community-oriented purposes.