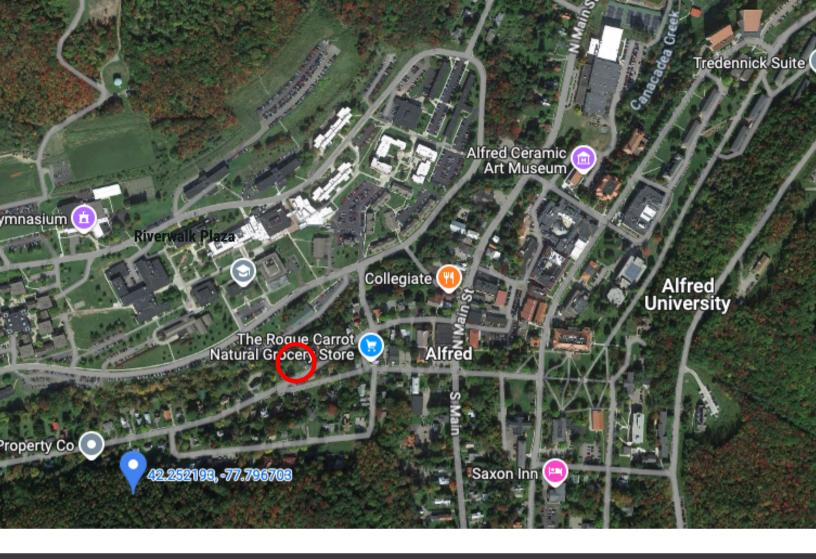

## **About Alfred, NY**

Alfred is a vibrant college town, home to Alfred University and SUNY Alfred State, as well as an array of local attractions and businesses. Residents and visitors enjoy dining at favorites such as The Rosebush Restaurant, The Collegiate Restaurant, and The Checkpoint BBQ Restaurant. Other local gems include Terra Cotta Coffee House, N'Dulge Cakes and Pastries, Noonday Market, and more. The town also features unique shopping destinations like Soho Clothing Exchange and several salons, bars, and convenience stores, making Alfred a lively and welcoming community.

# 28 Church, Alfred, NY

Located in the heart of the Village of Alfred, NY, 28 Church has been a professional medical office since the 1990s. This versatile property offers exceptional potential for various uses, thanks to its prime location and well-designed layout. The building features a spacious waiting area, a dedicated receptionist's office, and multiple functional spaces, including 5 exam rooms, a laboratory area, two client bathrooms, two staff bathrooms, a Kitchen area, two offices, a Utility room. Equipped with central air and forced-air heating, the property also benefits from public water and sewer connections. The back side of the roof was updated in 2012. Zoned B2 in the Village of Alfred, this property is primed for endless possibilities, whether continuing as a medical office or being adapted for other professional or community-oriented purposes.