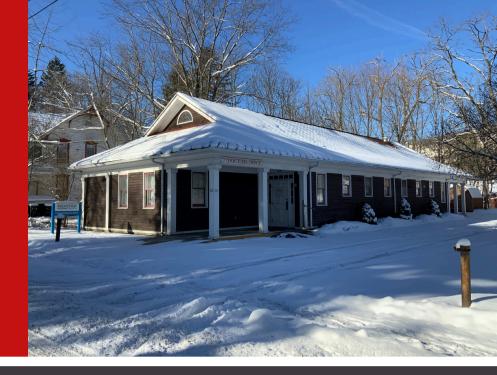

# **Commercial Property**

**For Sale** 

28 Church Street Alfred, NY 14802

\$165,000 2,776 SF

Large waiting room with child's play area

Five exam rooms and a laboratory

Three office areas

# 28 Church, Alfred, NY

Located in the heart of the Village of Alfred, NY, 28 Church has been a professional medical office since the 1990s. This versatile property offers exceptional potential for various uses, thanks to its prime location and well-designed layout. The building features a spacious waiting area, a dedicated receptionist's office, and multiple functional spaces, including 5 exam rooms, a laboratory area, two client bathrooms, two staff bathrooms, a Kitchen area, two offices, a Utility room. Equipped with central air and forced-air heating, the property also benefits from public water and sewer connections. The back side of the roof was updated in 2012. Zoned B2 in the Village of Alfred, this property is primed for endless possibilities, whether continuing as a medical office or being adapted for other professional or community-oriented purposes.