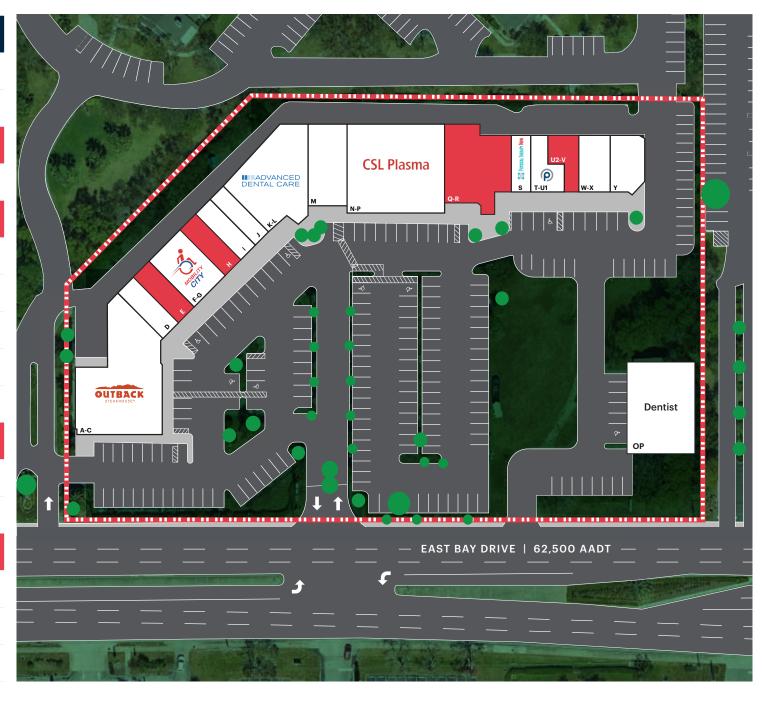

### SIZE

Unit E ±1,200 SF

Unit H ±1,200 SF (Second Generation Restaurant)

Unit Q-R ±2,820 SF Unit U2-V ±875 SF

### **CO-TENANTS**

Outback Steakhouse, Addicted to the Bean, Westshore Pizza, Mobility City, Advanced Dental Care, Physical Therapy Now, Partners Personnel

### **SITE PLAN**

| SUITE     | TENANT                            | SIZE     |
|-----------|-----------------------------------|----------|
| A-C       | Outback Steakhouse                | 7,153 SF |
| D         | Jet's Barber Shop                 | 1,200 SF |
| E         | AVAILABLE                         | 1,200 SF |
| F-G       | Mobility City                     | 2,400 SF |
| н         | AVAILABLE<br>(2ND GEN RESTAURANT) | 1,200 SF |
| I         | Audiology<br>Innovations          | 1,200 SF |
| J         | Sapphire Nail Bar                 | 1,200 SF |
| K-L       | Advanced Dental Care              | 4,018 SF |
| М         | Vein Center                       | 2,100 SF |
| N-P       | CSL Plasma                        | 6,300 SF |
| Q-R       | AVAILABLE                         | 2,820 SF |
| S         | Physical Therapy Now              | 1,630 SF |
| T-U1      | Partners Personnel                | 1,578 sf |
| U2-V      | AVAILABLE                         | 875 SF   |
| W-X       | Westshore Pizza                   | 1,200 SF |
| Υ         | Addicted To The Bean              | 1,500 SF |
| Outparcel | Dentist                           | 2,800 SF |