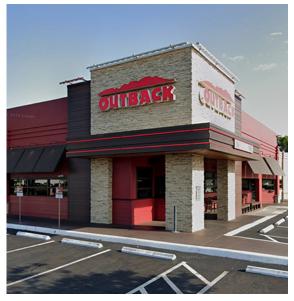

### **CO-TENANTS**

Outback Steakhouse, Addicted to the Bean, Westshore Pizza, Mobility City, Advanced Dental Care, Physical Therapy Now, Partners Personnel

### **SITE PLAN**

| SUITE     | TENANT                            | SIZE     |
|-----------|-----------------------------------|----------|
| A-C       | Outback Steakhouse                | 7,153 SF |
| D         | Jet's Barber Shop                 | 1,200 SF |
| E         | AVAILABLE                         | 1,200 SF |
| F-G       | Mobility City                     | 2,400 SF |
| н         | AVAILABLE<br>(2ND GEN RESTAURANT) | 1,200 SF |
| I         | Audiology<br>Innovations          | 1,200 SF |
| J         | Sapphire Nail Bar                 | 1,200 SF |
| K-L       | Advanced Dental Care              | 4,018 SF |
| М         | Vein Center                       | 2,100 SF |
| N-P       | CSL Plasma                        | 6,300 SF |
| Q-R       | AVAILABLE                         | 2,820 SF |
| S         | Physical Therapy Now              | 1,630 SF |
| T-U1      | Partners Personnel                | 1,578 sf |
| U2-V      | AVAILABLE                         | 875 SF   |
| W-X       | Westshore Pizza                   | 1,200 SF |
| Υ         | Addicted To The Bean              | 1,500 SF |
| Outparcel | Dentist                           | 2,800 SF |