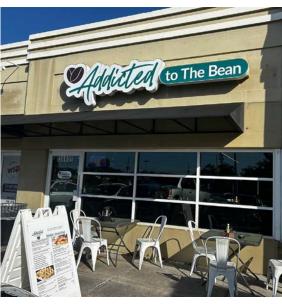

### **CO-TENANTS**

Outback Steakhouse, Addicted to the Bean, Westshore Pizza, Mobility City, Advanced Dental Care, Physical Therapy Now, Partners Personnel

### **SITE PLAN**

| SUITE     | TENANT                            | SIZE     |
|-----------|-----------------------------------|----------|
| A-C       | Outback Steakhouse                | 7,153 SF |
| D         | Jet's Barber Shop                 | 1,200 SF |
| E         | AVAILABLE                         | 1,200 SF |
| F-G       | Mobility City                     | 2,400 SF |
| н         | AVAILABLE<br>(2ND GEN RESTAURANT) | 1,200 SF |
| I         | Audiology<br>Innovations          | 1,200 SF |
| J         | Sapphire Nail Bar                 | 1,200 SF |
| K-L       | Advanced Dental Care              | 4,018 SF |
| М         | Vein Center                       | 2,100 SF |
| N-P       | CSL Plasma                        | 6,300 SF |
| Q-R       | AVAILABLE                         | 2,820 SF |
| S         | Physical Therapy Now              | 1,630 SF |
| T-U1      | Partners Personnel                | 1,578 sf |
| U2-V      | AVAILABLE                         | 875 SF   |
| W-X       | Westshore Pizza                   | 1,200 SF |
| Υ         | Addicted To The Bean              | 1,500 SF |
| Outparcel | Dentist                           | 2,800 SF |