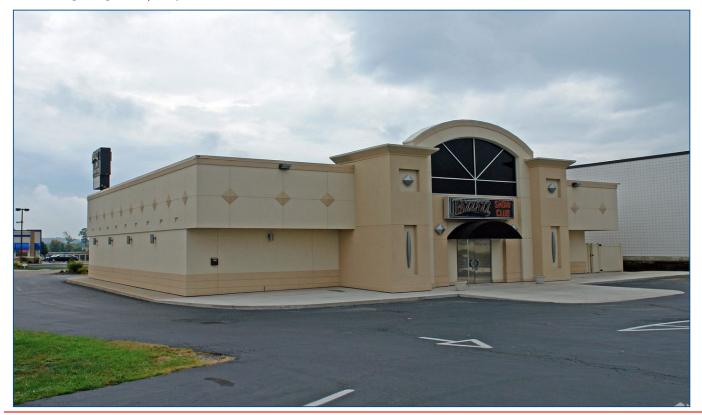

# Dayton Bar/Restaurant/AE FOR SALE Near Dayton Mall

8911 Kingsridge Dr. | Dayton, OH 45458

### **Property Highlights**

- Located in the thriving retail corridor around the Dayton Mall on a very busy feeder street surrounded by a Super Wal-Mart, Movie Theater, Bowling Alley and the Dayton Mall, as well as various mixed use business.
- This sizeable building sits on a nearly 1 acre lot adjoining the Dayton Mall property. Most recently built out and operated as an adult entertainment nightclub, this building's location and traffic counts would make for an ideal continuation of a nightclub (conditional use in place), conversion to a restaurant/ bar or retail conversion.
- Sale includes all FF&E and licenses in place (liquor license pending and likely)