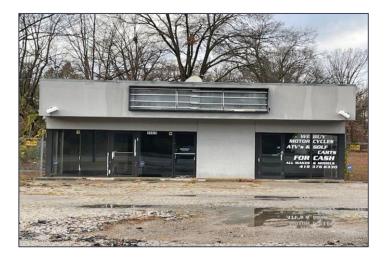

#### FORMERLY ENTERPRISE RENT – A – CAR

### **Comments:**

- Highly visible retail/commercial building with high traffic counts
- All utilities at building
- Drive-in bay (15'x40') with floor drains
- 1 acre fenced storage lot
- 1/4 mile to Ohio Turnpike 80/90 gate
- Toledo Express Airport 1/4 mile away