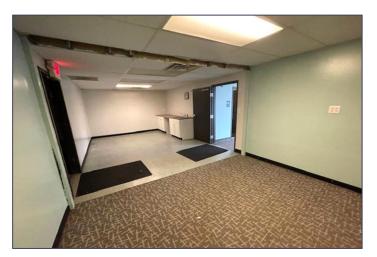

| BUILDING SPECIFIC  | CATIONS                 |
|--------------------|-------------------------|
| Exterior Walls:    | Metal                   |
| Structural System: | Steel/metal             |
| Roof:              | Metal                   |
| loor/Coverings:    | Concrete/carpet         |
| Ceiling Height:    | 10'                     |
| Basement:          | No                      |
| Heating:           | GFA/co-ray-vac          |
| Air Conditioning:  | Central (does not work) |
| Power:             | 200 amps 110V           |
| Restrooms:         | 1                       |
| Security System:   | No                      |
| Overhead Doors:    | Yes – 9' x 9'           |
| Sprinklers:        | No                      |
| Signage:           | Pylon – Facade          |

### **Comments:**

- Highly visible retail/commercial building with high traffic counts
- All utilities at building
- Drive-in bay (15'x40') with floor drains
- 1 acre fenced storage lot
- 1/4 mile to Ohio Turnpike 80/90 gate
- Toledo Express Airport 1/4 mile away