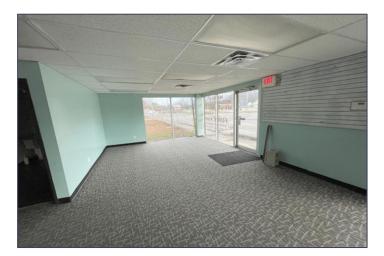

| BUILDING SPECIFIC  | CATIONS                 |
|--------------------|-------------------------|
| Exterior Walls:    | Metal                   |
| Structural System: | Steel/metal             |
| Roof:              | Metal                   |
| loor/Coverings:    | Concrete/carpet         |
| Ceiling Height:    | 10'                     |
| Basement:          | No                      |
| Heating:           | GFA/co-ray-vac          |
| Air Conditioning:  | Central (does not work) |
| Power:             | 200 amps 110V           |
| Restrooms:         | 1                       |
| Security System:   | No                      |
| Overhead Doors:    | Yes – 9' x 9'           |
| Sprinklers:        | No                      |
| Signage:           | Pylon – Facade          |

### **Comments:**

- Highly visible retail/commercial building with high traffic counts
- All utilities at building
- Drive-in bay (15'x40') with floor drains
- 1 acre fenced storage lot
- 1/4 mile to Ohio Turnpike 80/90 gate
- Toledo Express Airport 1/4 mile away