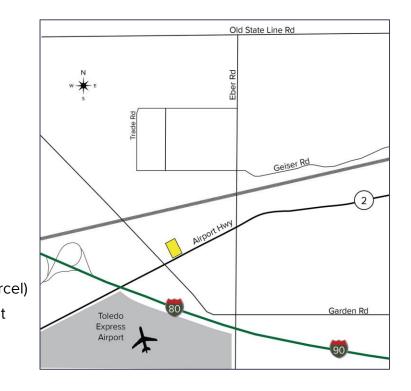

The yellow highlighted area is the section of the parcel that is for sale. The property owner is obtaining a parcel split on the subject parcel and will provide a survey.

For more information, please contact: **KEENAN FIELDS, SIOR** (419) 290 8334 or (419) 249 6311 kfields@signatureassociates.com