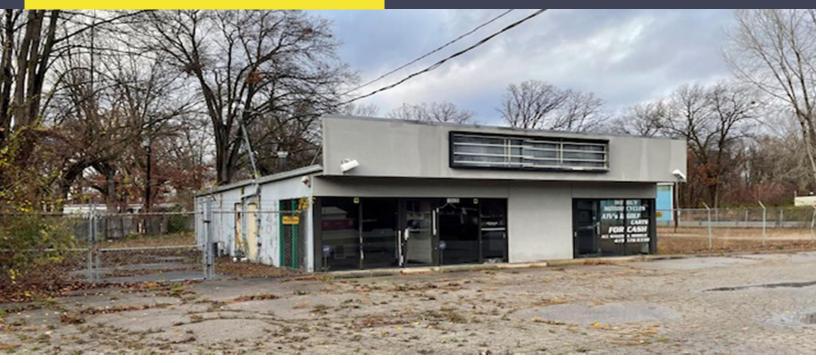

## 10420 AIRPORT HIGHWAY SWANTON, OH 43558

# COMMERCIAL BUILDING FOR SALE 2,000 Square Feet Available

FULL-SERVICE COMMERCIAL REAL ESTATE

#### FORMERLY ENTERPRISE RENT – A – CAR

### **Comments:**

- Highly visible retail/commercial building with high traffic counts
- All utilities at building
- Drive-in bay (15'x40') with floor drains
- 1 acre fenced storage lot
- 1/4 mile to Ohio Turnpike 80/90 gate
- Toledo Express Airport 1/4 mile away