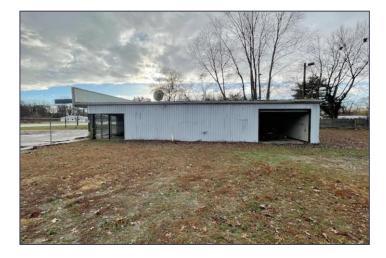

# COMMERCIAL BUILDING FOR SALE 2,000 Square Feet Available

FULL-SERVICE COMMERCIAL REAL ESTATE

#### FORMERLY ENTERPRISE RENT – A – CAR

### **Comments:**

- Highly visible retail/commercial building with high traffic counts
- All utilities at building
- Drive-in bay (15'x40') with floor drains
- 1 acre fenced storage lot
- 1/4 mile to Ohio Turnpike 80/90 gate
- Toledo Express Airport 1/4 mile away