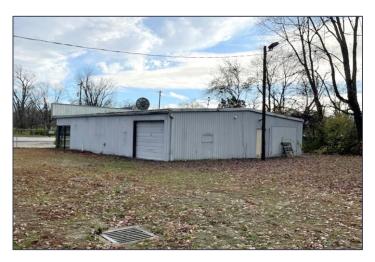

### **Comments:**

- Highly visible retail/commercial building with high traffic counts
- All utilities at building
- Drive-in bay (15'x40') with floor drains
- 1 acre fenced storage lot
- 1/4 mile to Ohio Turnpike 80/90 gate
- Toledo Express Airport 1/4 mile away