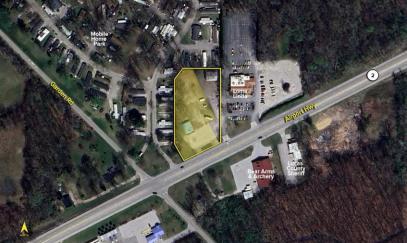

The yellow highlighted area is the section of the parcel that is for sale. The property owner is obtaining a parcel split on the subject parcel and will provide a survey.

For more information, please contact: **KEENAN FIELDS, SIOR** (419) 290 8334 or (419) 249 6311 kfields@signatureassociates.com