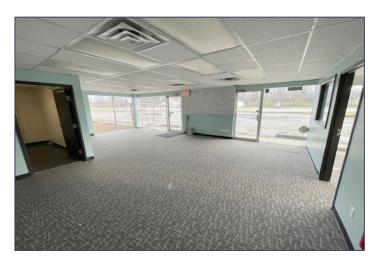

| BUILDING SPECIFIC  | CATIONS                 |
|--------------------|-------------------------|
| Exterior Walls:    | Metal                   |
| Structural System: | Steel/metal             |
| Roof:              | Metal                   |
| loor/Coverings:    | Concrete/carpet         |
| Ceiling Height:    | 10'                     |
| Basement:          | No                      |
| Heating:           | GFA/co-ray-vac          |
| Air Conditioning:  | Central (does not work) |
| Power:             | 200 amps 110V           |
| Restrooms:         | 1                       |
| Security System:   | No                      |
| Overhead Doors:    | Yes – 9' x 9'           |
| Sprinklers:        | No                      |
| Signage:           | Pylon – Facade          |

### **Comments:**

- Highly visible retail/commercial building with high traffic counts
- All utilities at building
- Drive-in bay (15'x40') with floor drains
- 1 acre fenced storage lot
- 1/4 mile to Ohio Turnpike 80/90 gate
- Toledo Express Airport 1/4 mile away