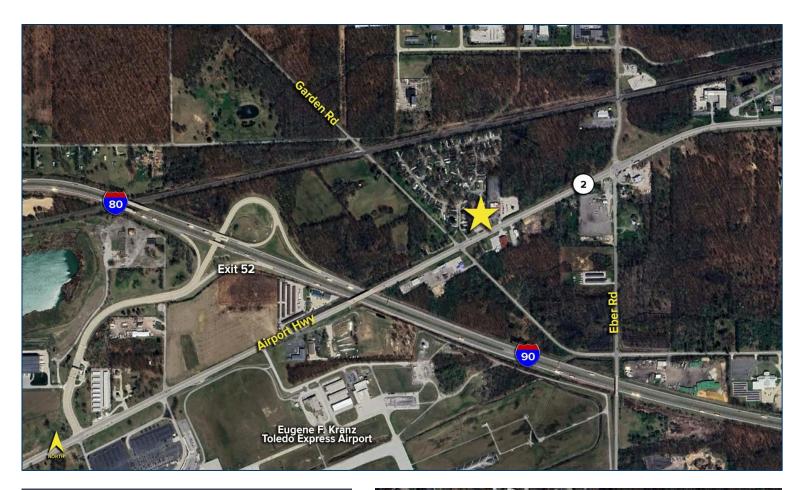

## **GENERAL INFORMATION**

| Sale Price:           | \$350,000                    |
|-----------------------|------------------------------|
| Building Size:        | 2,000 sf (40' x 50')         |
| Number of Stories:    | 1                            |
| Year Constructed:     | 1990                         |
| Condition:            | Good                         |
| Lot Dimensions:       | 175' frontage IRR.           |
| Acreage:              | $1.5 \pm acres$              |
| Closest Cross Street: | Garden Road                  |
| County:               | Lucas                        |
| Township:             | Monclova                     |
| Zoning:               | C-2/A/R – (mixed zoned parc  |
| Parking:              | 25 ± unmarked spaces front   |
| Curb Cuts:            | (2) Two                      |
| Street:               | 4 lane with center turn lane |

### **Comments:**

- Highly visible retail/commercial building with high traffic counts
- All utilities at building
- Drive-in bay (15'x40') with floor drains
- 1 acre fenced storage lot
- 1/4 mile to Ohio Turnpike 80/90 gate
- Toledo Express Airport 1/4 mile away

| TRAFFIC COUNTS (TWO-WAY) |                 |  |  |
|--------------------------|-----------------|--|--|
| 17,598                   | Airport Highway |  |  |
| 950                      | Garden Road     |  |  |
| 4,200                    | S. Eber Road    |  |  |
|                          |                 |  |  |