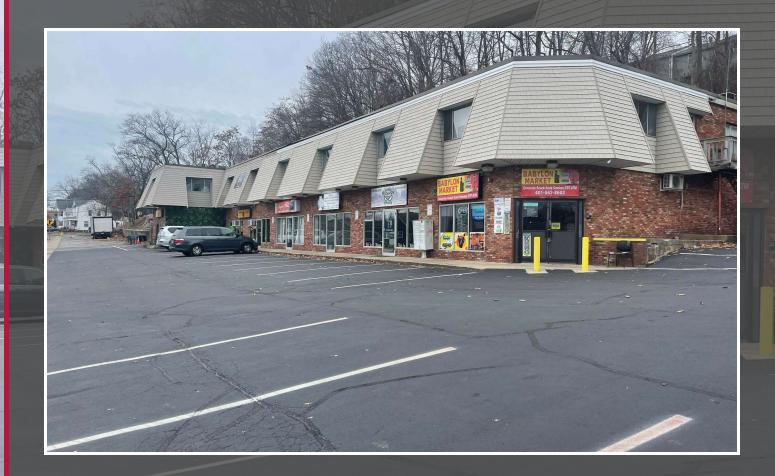

#### PROPERTY DESCRIPTION

Join this local retail strip shopping center, which has approximately 30 store-front parking spaces and two curb cuts for easy access. There are 3 retail units, each totaling 1,000 SF. The in-line units are \$1,500 per month plus utilities, and the endcap unit is \$1,600 per month plus utilities.

# **PROPERTY HIGHLIGHTS**

- Freestanding mixed-use shopping center
- End cap unit available
- · 3 retail units available
- · Each unit totals 1,000 SF
- 30 parking spaces
- · Heavily populated area
- Under new ownership

#### **LOCATION DESCRIPTION**

1031 Plainfield Street, Johnston is located on a high-traffic commercial corridor with strong visibility and easy access. Plainfield Street connects Johnston to nearby cities and towns and this area is known for its mix of retail, dining, and service businesses making it a hub for local commerce. The property is adjacent to Morgan Estates Condominiums and across from Forum Self Storage.