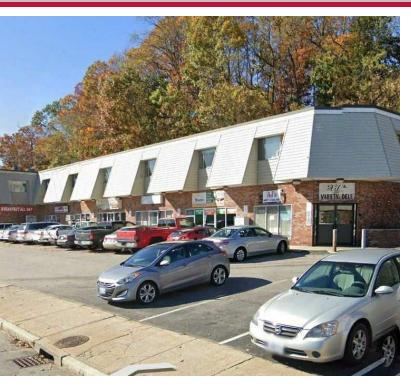

#### PROPERTY DESCRIPTION

Join this local retail strip shopping center, which has approximately 30 store-front parking spaces and two curb cuts for easy access. There are 3 retail units, each totaling 1,000 SF. The in-line units are \$1,500 per month plus utilities, and the endcap unit is \$1,600 per month plus utilities.

# **PROPERTY HIGHLIGHTS**

- Freestanding mixed-use shopping center
- End cap unit available
- · 3 retail units available
- · Each unit totals 1,000 SF
- 30 parking spaces
- · Heavily populated area
- Under new ownership