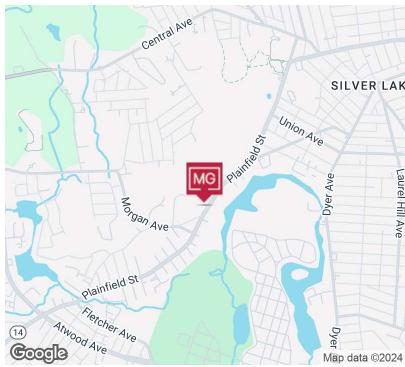

#### **LOCATION DESCRIPTION**

1031 Plainfield Street, Johnston is located on a high-traffic commercial corridor with strong visibility and easy access. Plainfield Street connects Johnston to nearby cities and towns and this area is known for its mix of retail, dining, and service businesses making it a hub for local commerce. The property is adjacent to Morgan Estates Condominiums and across from Forum Self Storage.