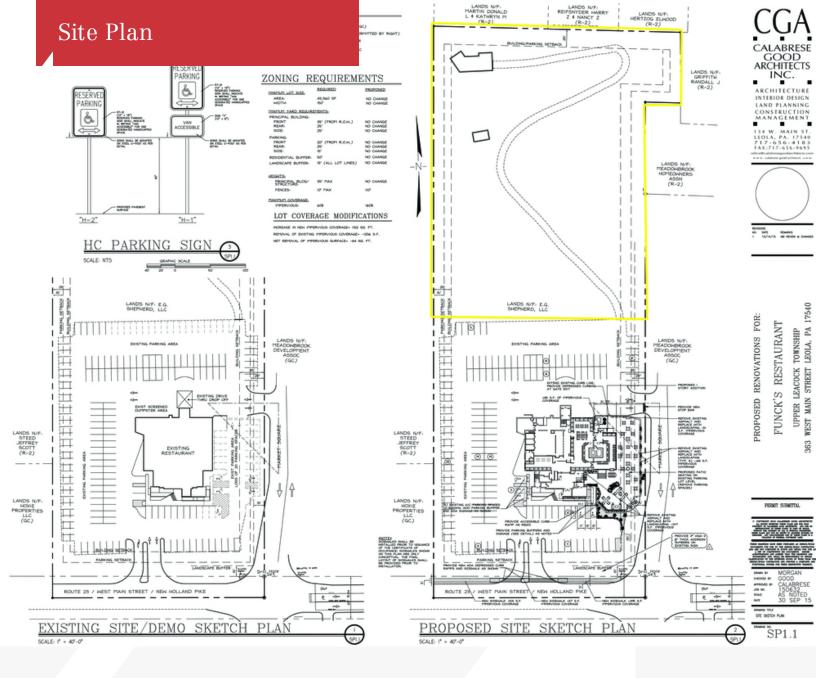

## Property Details

PROPERTY ADDRESS: 363 West Main Street, Leola, PA 17540

COUNTY: Lancaster

MUNICIPALITY: Upper Leacock

APN: 360-29821-0-0000

LOT SIZE: 2.8 Acres

ZONING: General Commercial

PROPERTY TAXES: \$26,008.40

RESPONSIBILITY DESCRIPTION: NNN

LEASE TERM: Negotiable

RENTAL RATE: Contact agent for lease rate

Amber Corbo

O: 717.761.5070 x185

Lemoyne, PA 17043 717 761 5070 tel naicir.com

| 1 Mile    | 5 Miles                                       | 10 Miles                                                                                                                                                                                               |
|-----------|-----------------------------------------------|--------------------------------------------------------------------------------------------------------------------------------------------------------------------------------------------------------|
| 1,459     | 58,736                                        | 317,480                                                                                                                                                                                                |
| 31.2      | 39.8                                          | 38.1                                                                                                                                                                                                   |
| 28.6      | 38.1                                          | 36.2                                                                                                                                                                                                   |
| 33.7      | 41.8                                          | 39.9                                                                                                                                                                                                   |
| 1 Mile    | 5 Miles                                       | 10 Miles                                                                                                                                                                                               |
| 465       | 22,092                                        | 122,617                                                                                                                                                                                                |
| 3.1       | 2.7                                           | 2.6                                                                                                                                                                                                    |
| \$69,322  | \$75,716                                      | \$66,574                                                                                                                                                                                               |
| \$278,359 | \$264,834                                     | \$216,849                                                                                                                                                                                              |
|           | 1,459 31.2 28.6 33.7  1 Mile 465 3.1 \$69,322 | 1,459       58,736         31.2       39.8         28.6       38.1         33.7       41.8         1 Mile       5 Miles         465       22,092         3.1       2.7         \$69,322       \$75,716 |