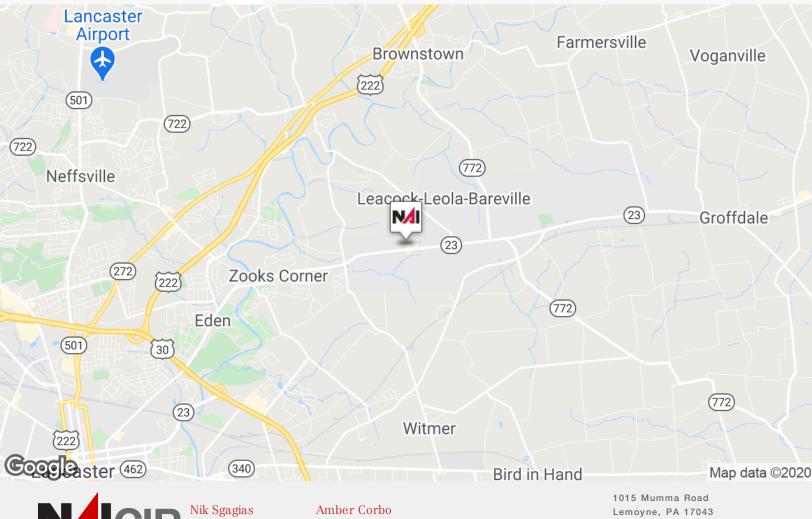

## 363 West Main Street

Leola, Pennsylvania 17540

## **Property Highlights**

- Prime location for hospitality development
- Quick access to US Route 30 & US Route 222
- Zoned General Commercial
- Average Daily Traffic Volume: 19,195 VPD both directions on New Holland Pike
- 6 miles from Dutch Wonderland & Tanger Outlets Lancaster
- 7 Miles from Downtown Lancaster

### **Property Description**

2.8 acres available for lease on New Holland Pike with quick access to US Route 30 and US Route 222. Perfect opportunity for hospitality development in the Lancaster area.

| OFFERING SUMMARY       |               |  |  |
|------------------------|---------------|--|--|
| Available SF 2.8 Acres |               |  |  |
| Lease Rate             | Not Disclosed |  |  |
| Lot Size               | 2.8 Acres     |  |  |

## Property Details

PROPERTY ADDRESS: 363 West Main Street, Leola, PA 17540

COUNTY: Lancaster

MUNICIPALITY: Upper Leacock

APN: 360-29821-0-0000

LOT SIZE: 2.8 Acres

ZONING: General Commercial

PROPERTY TAXES: \$26,008.40