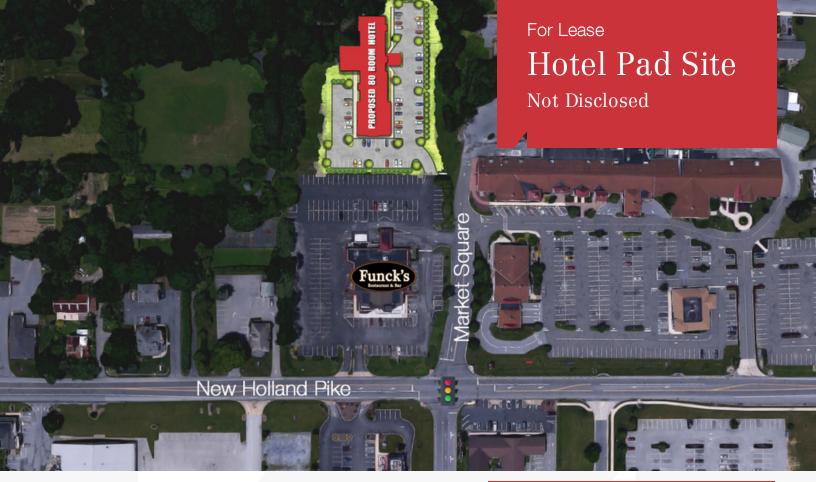

## 363 West Main Street

Leola, Pennsylvania 17540

## **Property Highlights**

- Prime location for hospitality development
- Quick access to US Route 30 & US Route 222
- Zoned General Commercial
- Average Daily Traffic Volume: 19,195 VPD both directions on New Holland Pike
- 6 miles from Dutch Wonderland & Tanger Outlets Lancaster
- 7 Miles from Downtown Lancaster

### **Property Description**

2.8 acres available for lease on New Holland Pike with quick access to US Route 30 and US Route 222. Perfect opportunity for hospitality development in the Lancaster area.

| OFFERING SUMMARY       |               |  |  |
|------------------------|---------------|--|--|
| Available SF 2.8 Acres |               |  |  |
| Lease Rate             | Not Disclosed |  |  |
| Lot Size               | 2.8 Acres     |  |  |