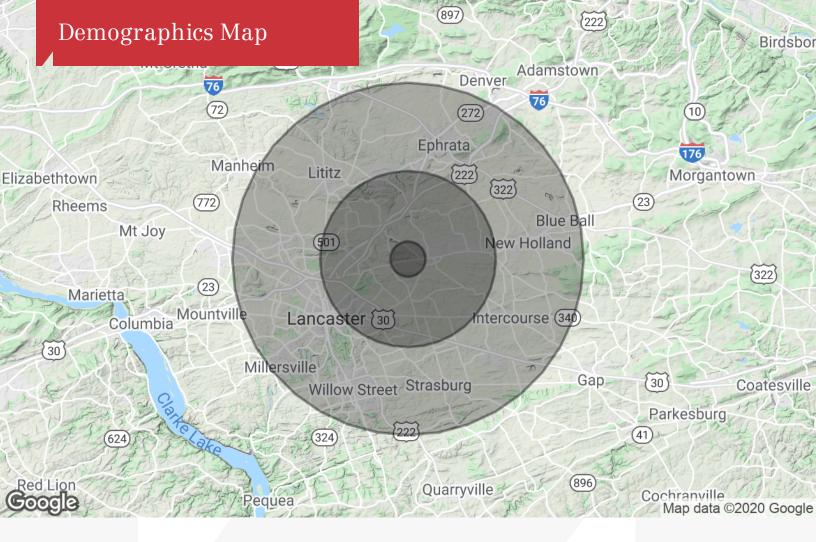

| DEMOGRAPHICS |            |                   |  |  |
|--------------|------------|-------------------|--|--|
| Stats        | Population | Avg. HH<br>Income |  |  |
| 1 Mile       | 1,459      | \$69,322          |  |  |
| 5 Miles      | 58,736     | \$75,716          |  |  |
| 10 Miles     | 317,480    | \$66,574          |  |  |

RESPONSIBILITY DESCRIPTION: NNN

LEASE TERM: Negotiable

RENTAL RATE: Contact agent for lease rate

Amber Corbo

O: 717.761.5070 x185

Lemoyne, PA 17043 717 761 5070 tel naicir.com

| 1 Mile    | 5 Miles                                       | 10 Miles                                                                                                                                                                                               |
|-----------|-----------------------------------------------|--------------------------------------------------------------------------------------------------------------------------------------------------------------------------------------------------------|
| 1,459     | 58,736                                        | 317,480                                                                                                                                                                                                |
| 31.2      | 39.8                                          | 38.1                                                                                                                                                                                                   |
| 28.6      | 38.1                                          | 36.2                                                                                                                                                                                                   |
| 33.7      | 41.8                                          | 39.9                                                                                                                                                                                                   |
| 1 Mile    | 5 Miles                                       | 10 Miles                                                                                                                                                                                               |
| 465       | 22,092                                        | 122,617                                                                                                                                                                                                |
| 3.1       | 2.7                                           | 2.6                                                                                                                                                                                                    |
| \$69,322  | \$75,716                                      | \$66,574                                                                                                                                                                                               |
| \$278,359 | \$264,834                                     | \$216,849                                                                                                                                                                                              |
|           | 1,459 31.2 28.6 33.7  1 Mile 465 3.1 \$69,322 | 1,459       58,736         31.2       39.8         28.6       38.1         33.7       41.8         1 Mile       5 Miles         465       22,092         3.1       2.7         \$69,322       \$75,716 |

<sup>\*</sup> Demographic data derived from 2010 US Census