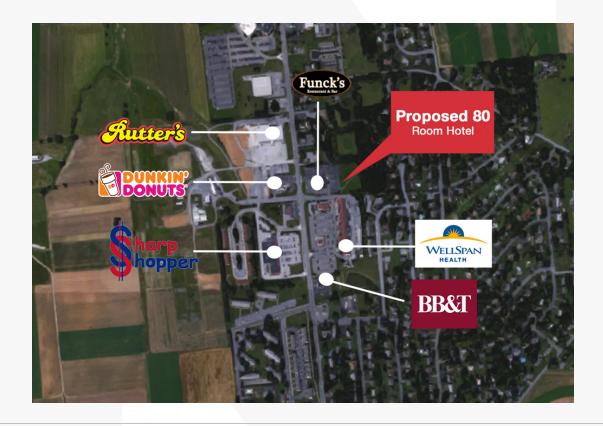

## **Property Highlights**

- Prime location for hospitality development
- Quick access to US Route 30 & US Route 222
- Zoned General Commercial
- Average Daily Traffic Volume: 19,195 VPD both directions on New Holland Pike
- 6 miles from Dutch Wonderland & Tanger Outlets Lancaster
- 7 Miles from Downtown Lancaster

### **Property Description**

2.8 acres available for lease on New Holland Pike with quick access to US Route 30 and US Route 222. Perfect opportunity for hospitality development in the Lancaster area.

| OFFERING SUMMARY       |               |  |  |
|------------------------|---------------|--|--|
| Available SF 2.8 Acres |               |  |  |
| Lease Rate             | Not Disclosed |  |  |
| Lot Size               | 2.8 Acres     |  |  |