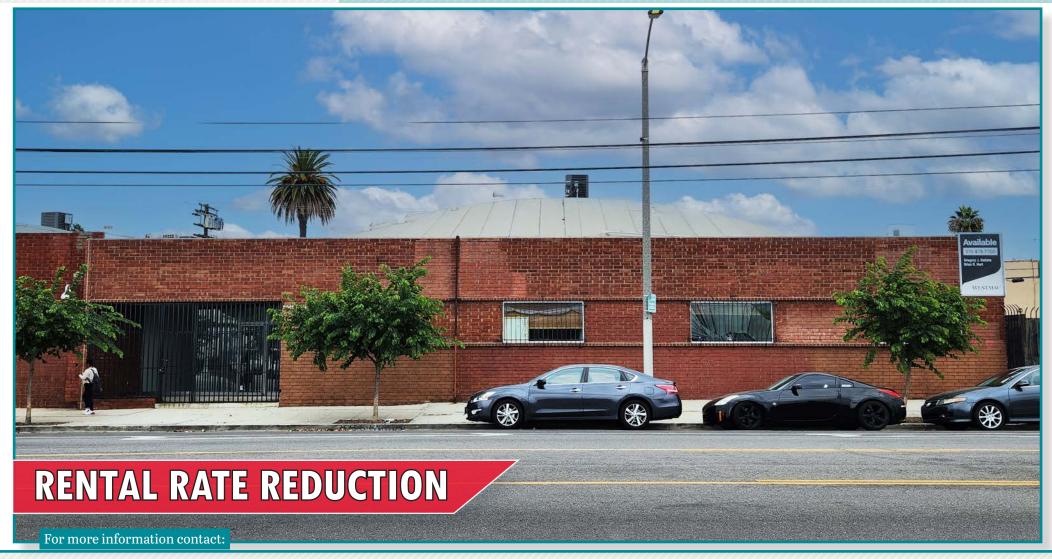

# Property Information

**LOCATION** 5645 West Adams Boulevard

Los Angeles, CA 90016

(Located just East of Fairfax Avenue)

**PREMISES** Approximately 7,500 square feet

**ZONING** LAC2-1VL-CPIO

**PARKING** Up to thirteen [13] parking spaces in shared fenced lot

with electric gates (Six [6] parking spaces via car stackers)

**YEAR BUILT** 1959

**COMMENTS** 

**LEASE RATE** \$2.10 \$2.35 per square foot, per month, modified gross

**AVAILABLE** Immediately

» Office/warehouse with bonus storage mezzanine space

» Two [2] 10'x10' ground level loading doors

» Bow truss ceilings

» HVAC in office area

» Kitchen area

» 400 amp 220 volts 3 phase power

» Street and alley access

» Prime Historic Adams District location

» Neighbors include architects, art galleries, movie production, tech company designers, restaurants, many amenities and new developments