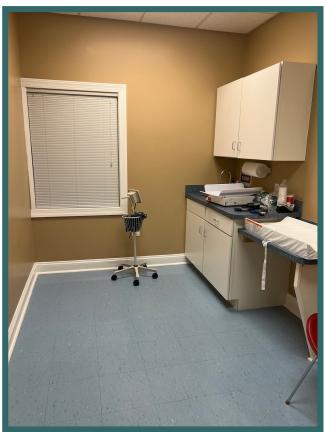

- Two Exam rooms
- Storage
- Echo Room
- Kitchen
- Work Area
- Handicapped rest room
- Office staff area
- Reception room
- Dr. office
- Triage room
- Available in 30 days

Reception Room

Triage Room

Exam Room