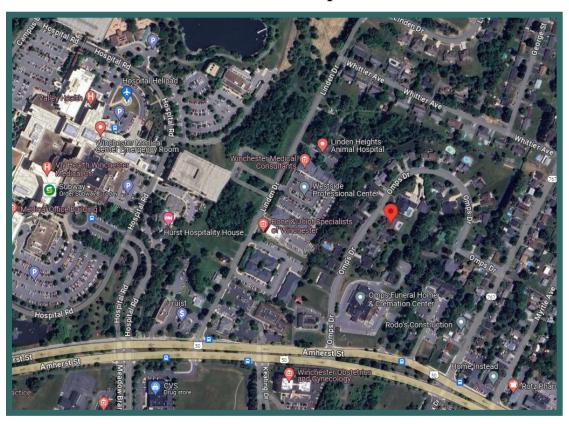

# FOR SALE 1740 SF Medical Office \$450,000 172 Linden Drive, Unit 113

Contact:

### Suzanne Conrad

Associate Broker/ Senior Commercial Specialist

540.931.4716

suzanneconrad@adamsnelson.com

or

#### Mike Silek

Senior Commercial Specialist

540.247.6317

michaelsilek@adamsnelson.com

Adams-Nelson & Associates, Inc.

The Fern Adams Building 303 S. Loudoun Street Winchester, VA 22601 Phone: 540.667.2424 www.adamsnelson.com



- Two Exam rooms
- Storage
- Echo Room
- Kitchen
- Work Area
- Handicapped rest room
- Office staff area
- Reception room
- Dr. office
- Triage room
- Available in 30 days



Reception Room



Triage Room



Exam Room



Office Staff Area



Doctor's Office



Work Area



Kitchen

## Area Map



## Satellite Map