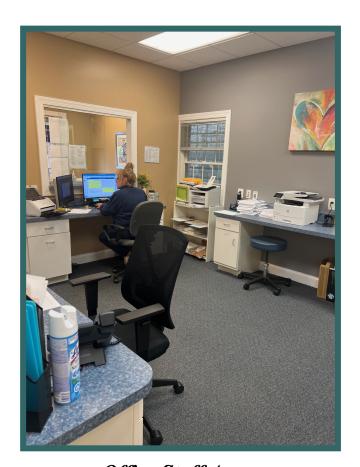

- Two Exam rooms
- Storage
- Echo Room
- Kitchen
- Work Area
- Handicapped rest room
- Office staff area
- Reception room
- Dr. office
- Triage room
- Available in 30 days

Reception Room

Triage Room

Exam Room

Office Staff Area

Doctor's Office

Work Area

Kitchen