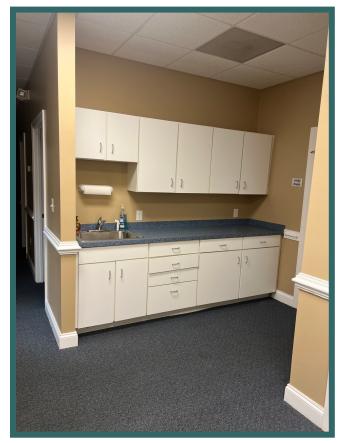

- Two Exam rooms
- Storage
- Echo Room
- Kitchen
- Work Area
- Handicapped rest room
- Office staff area
- Reception room
- Dr. office
- Triage room
- Available in 30 days

Reception Room

Triage Room

Exam Room

Office Staff Area

Doctor's Office

Work Area

Kitchen