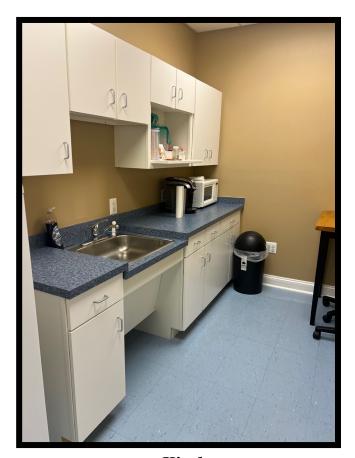

- Two Exam rooms
- Storage
- Echo Room
- Kitchen
- Work Area
- Handicapped rest room
- Office staff area
- Reception room
- Dr. office
- Triage room
- Available in 30 days

Reception Room

Triage Room

Exam Room

Office Staff Area

Doctor's Office

Work Area

Kitchen