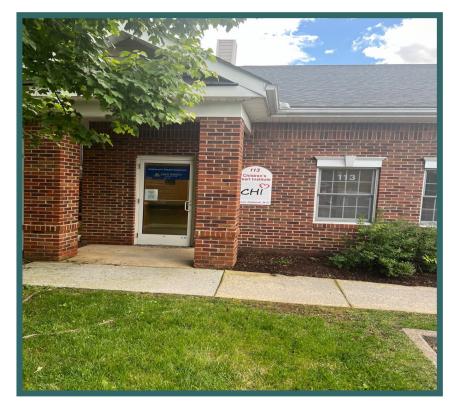

# FOR SALE 1740 SF Medical Office \$450,000 172 Linden Drive, Unit 113

Contact:

- Two Exam rooms
- Storage
- Echo Room
- Kitchen
- Work Area
- Handicapped rest room
- Office staff area
- Reception room
- Dr. office
- Triage room
- Available in 30 days

Reception Room

Triage Room

Exam Room