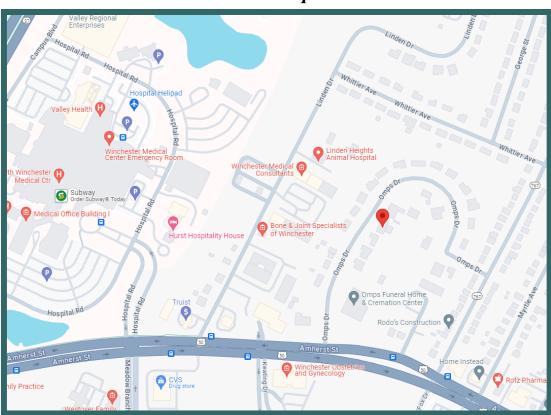

# FOR SALE 1740 SF Medical Office \$450,000 172 Linden Drive, Unit 113

Contact:

### Suzanne Conrad

Associate Broker/ Senior Commercial Specialist

540.931.4716

suzanneconrad@adamsnelson.com

or

#### Mike Silek

Senior Commercial Specialist

540.247.6317

michaelsilek@adamsnelson.com

Adams-Nelson & Associates, Inc.

The Fern Adams Building 303 S. Loudoun Street Winchester, VA 22601 Phone: 540.667.2424 www.adamsnelson.com



- Two Exam rooms
- Storage
- Echo Room
- Kitchen
- Work Area
- Handicapped rest room
- Office staff area
- Reception room
- Dr. office
- Triage room
- Available in 30 days



Reception Room



Triage Room



Exam Room



Office Staff Area



Doctor's Office



Work Area



Kitchen

## Area Map



## Satellite Map