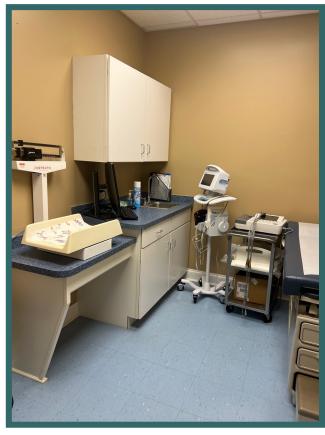

- Two Exam rooms
- Storage
- Echo Room
- Kitchen
- Work Area
- Handicapped rest room
- Office staff area
- Reception room
- Dr. office
- Triage room
- Available in 30 days

Reception Room

Triage Room

Exam Room