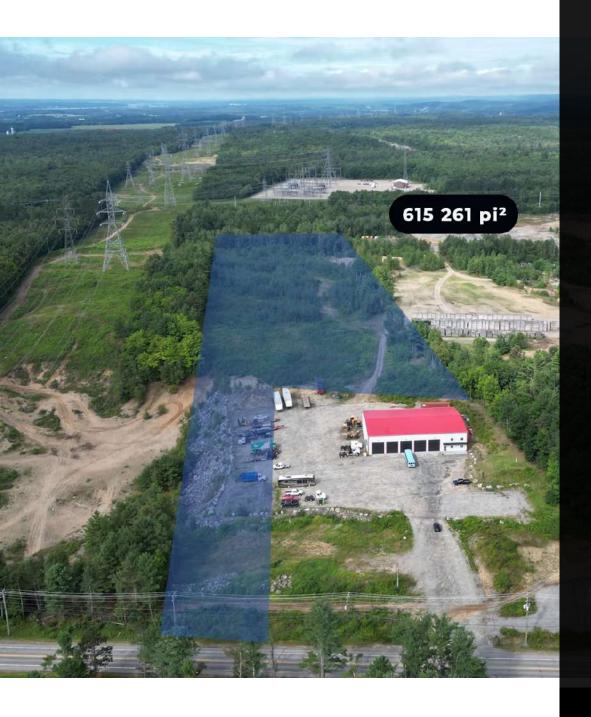

### LAND DESCRIPTION

Amazing opportunity in the city of Papineauville where you can settle your business in a very strategic location directly on highway 50 between the Laurentians and Gatineau. This industrial lot is about 350 000 square feet. It is flat and all trees have been removed. Current zoning allows for density up to 50% and up to 2 stories.

# Route 321S, Papineauville

### **ADDITIONAL INFORMATION**

Possibility of increasing the total purchase area to approx. 600,000 sq. ft.

Route 321S, Papineauville