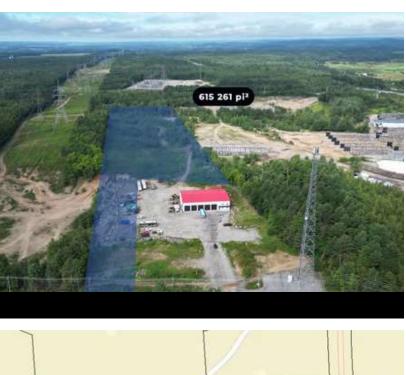

### LAND DESCRIPTION

Amazing opportunity in the city of Papineauville where you can settle your business in a very strategic location directly on highway 50 between the Laurentians and Gatineau. This industrial lot is about 350 000 square feet. It is flat and all trees have been removed. Current zoning allows for density up to 50% and up to 2 stories.

### **ADDITIONAL INFORMATION**

Possibility of increasing the total purchase area to approx. 600,000 sq. ft.

Route 321S, Papineauville