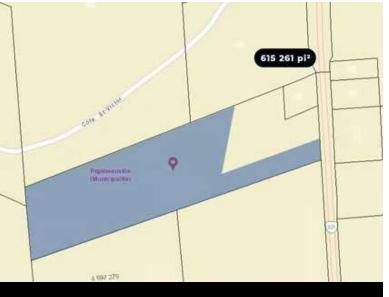

### LAND DESCRIPTION

Amazing opportunity in the city of Papineauville where you can settle your business in a very strategic location directly on highway 50 between the Laurentians and Gatineau. This industrial lot is about 350 000 square feet. It is flat and all trees have been removed. Current zoning allows for density up to 50% and up to 2 stories.

## CADASTRAL NUMBER

6 355 518 to subdivided

# Route 321S, Papineauville