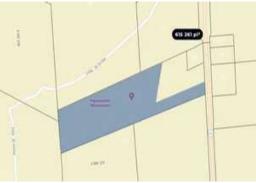

### LAND DESCRIPTION

Amazing opportunity in the city of Papineauville where you can settle your business in a very strategic location directly on highway 50 between the Laurentians and Gatineau. This industrial lot is about 350 000 square feet. It is flat and all trees have been removed. Current zoning allows for density up to 50% and up to 2 stories.

### **ADDITIONAL INFORMATION**

Possibility of increasing the total purchase area to approx. 600,000 sq. ft.

Route 321S, Papineauville