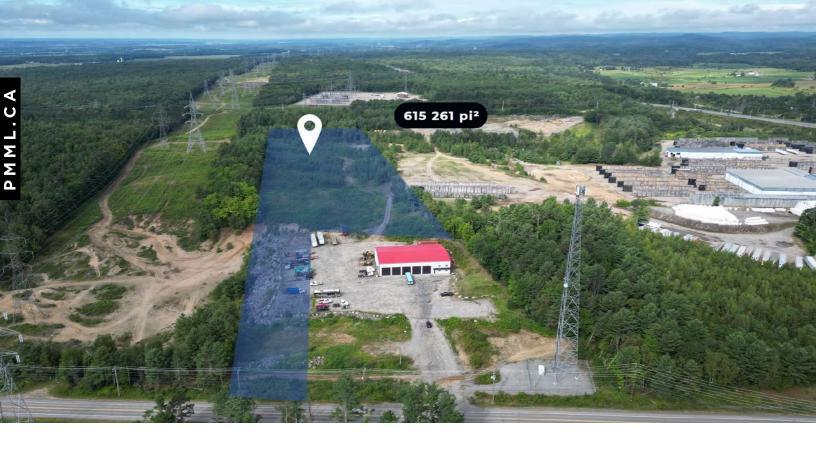

### LAND DESCRIPTION

Amazing opportunity in the city of Papineauville where you can settle your business in a very strategic location directly on highway 50 between the Laurentians and Gatineau. This industrial lot is about 350 000 square feet. It is flat and all trees have been removed. Current zoning allows for density up to 50% and up to 2 stories.

# Route 321S, Papineauville

### **ADDITIONAL INFORMATION**

Possibility of increasing the total purchase area to approx. 600,000 sq. ft.

Route 321S, Papineauville