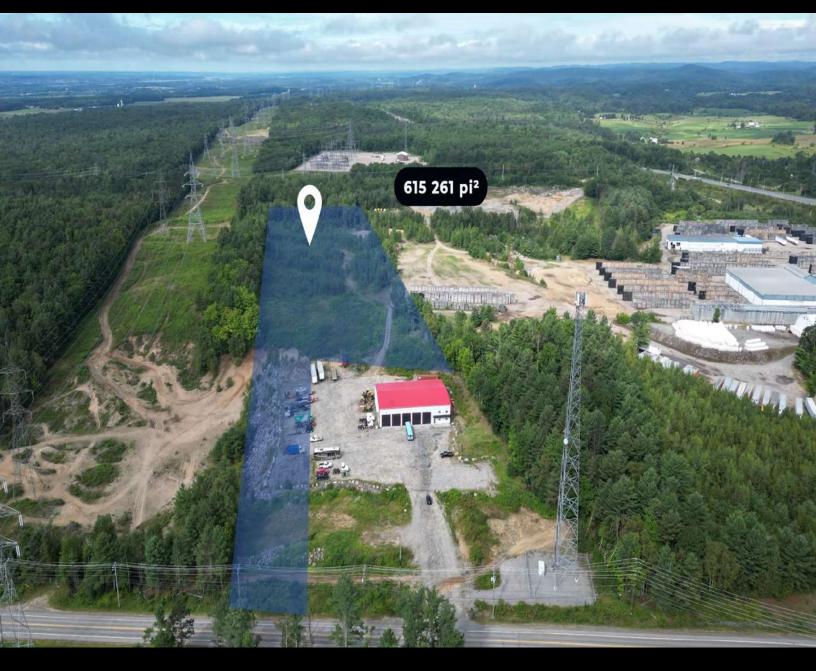

### LAND DESCRIPTION

Amazing opportunity in the city of Papineauville where you can settle your business in a very strategic location directly on highway 50 between the Laurentians and Gatineau. This industrial lot is about 350 000 square feet. It is flat and all trees have been removed. Current zoning allows for density up to 50% and up to 2 stories.

### **ADDITIONAL INFORMATION**

Possibility of increasing the total purchase area to approx. 600,000 sq. ft.

Route 321S, Papineauville