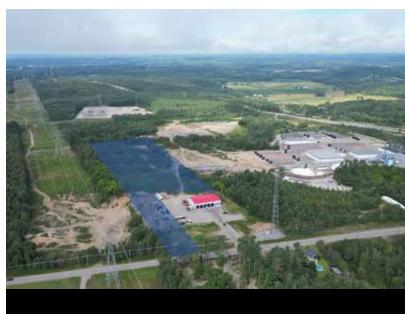

### LAND DESCRIPTION

Amazing opportunity in the city of Papineauville where you can settle your business in a very strategic location directly on highway 50 between the Laurentians and Gatineau. This industrial lot is about 350 000 square feet. It is flat and all trees have been removed. Current zoning allows for density up to 50% and up to 2 stories.

### **ADDITIONAL INFORMATION**

Possibility of increasing the total purchase area to approx. 600,000 sq. ft.

Route 321S, Papineauville