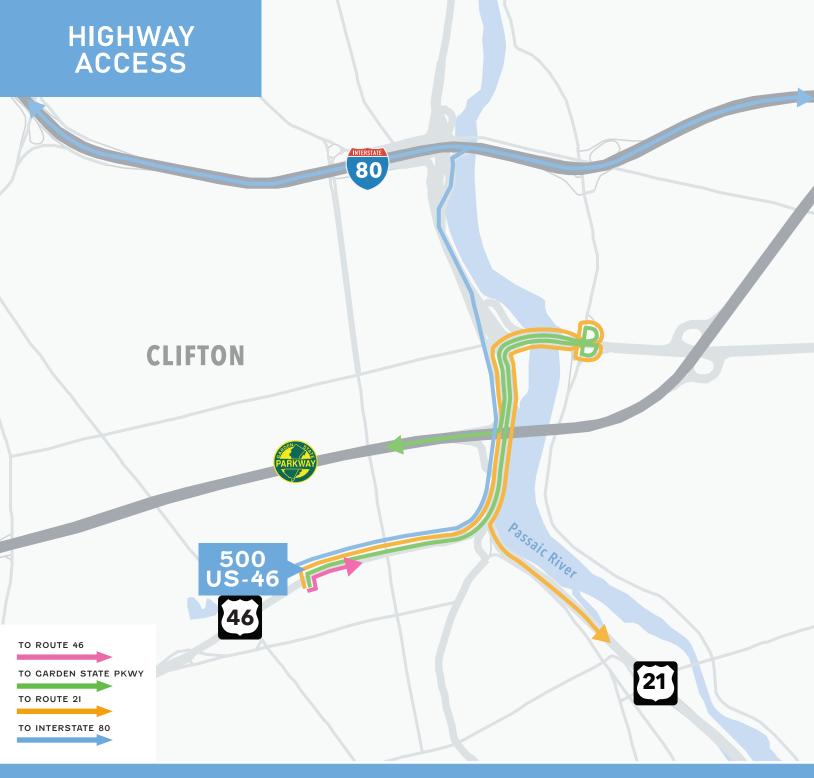

Situated in northern New Jersey's greater Clifton submarket, this industrial property is ideally located on Route 46 with close proximity to Routes 3, 21, I-80 and the Garden State Parkway.

### **KEY DESTINATIONS**

| CARDEN STATE PARKWAY | 4 MINUTES | ROUTE 21 | 5 MINUTES |
|----------------------|-----------|----------|-----------|
| INTERSTATE 80        | 5 MINUTES | ROUTE 3  | 5 MINUTES |