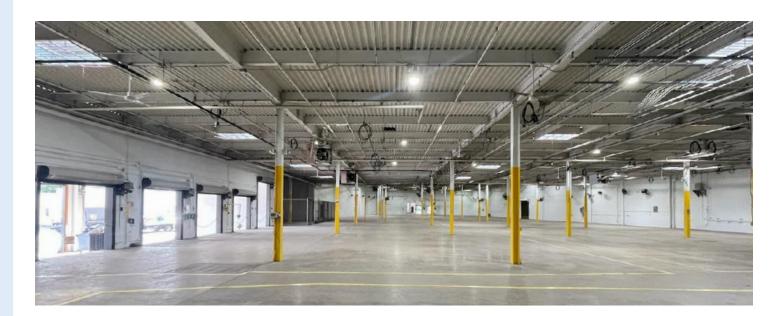

# ASSET OVERVIEW

This property is comprised of a ±50,000 SF industrial building on ±2.11 acres located at 500 US-46, Clifton, New Jersey. The building is a single tenant industrial warehouse building with 17'-20' clear ceiling heights (warehouse), 7 loading docks, 1 drive-in, 71 surface parking spots/outdoor storage, 1200 amps electrical service and a wet sprinkler system. The building is available for lease immediately.

## CAPITAL IMPROVEMENTS COMPLETED

- FULLY WHITE BOXED (including warehouse painting, motion sensor LED lighting)
- NEW ROOF
- NEW DOCK PACKAGES
- FULL EXTERIOR UPDATE (including painting, paving, and landscaping)