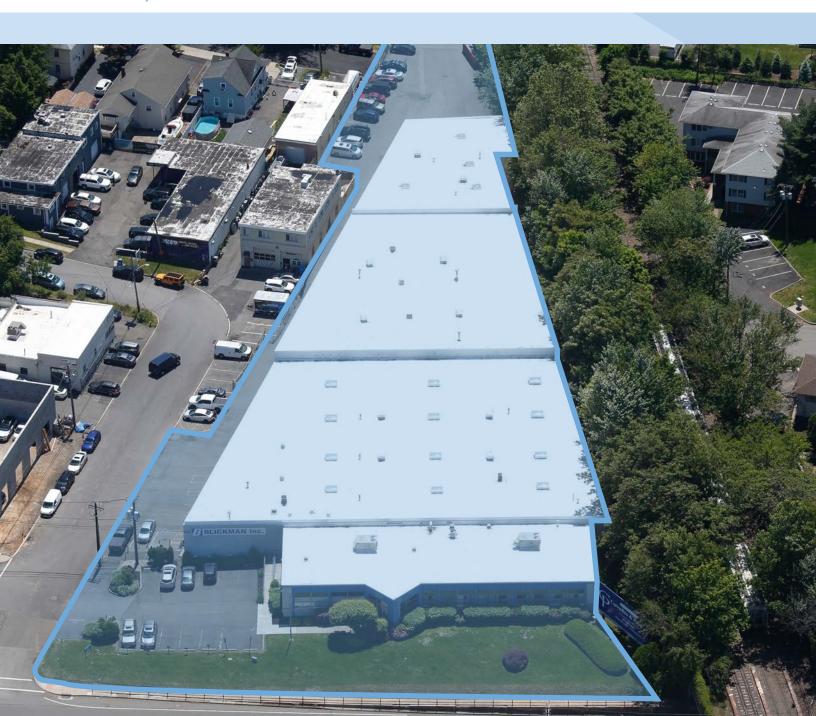

# ASSET OVERVIEW

This property is comprised of a ±50,000 SF industrial building on ±2.11 acres located at 500 US-46, Clifton, New Jersey. The building is a single tenant industrial warehouse building with 17'-20' clear ceiling heights (warehouse), 7 loading docks, 1 drive-in, 71 surface parking spots/outdoor storage, 1200 amps electrical service and a wet sprinkler system. The building is available for lease immediately.

#### **PROPERTY SPECIFICATIONS**

**Immediate Occupancy** 

±5,000 SF Office

Electric: 1200 amps

35,000 SF 20' Clear 10,000 SF 17' Clear

7 Loading Docks, 1 Drive-In

Wet Sprinkler