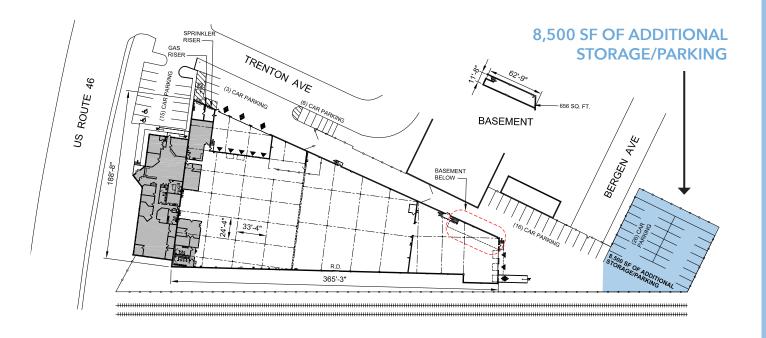

# ASSET OVERVIEW

This property is comprised of a ±50,000 SF industrial building on ±2.11 acres located at 500 US-46, Clifton, New Jersey. The building is a single tenant industrial warehouse building with 17'-20' clear ceiling heights (warehouse), 7 loading docks, 1 drive-in, 71 surface parking spots/outdoor storage, 1200 amps electrical service and a wet sprinkler system. The building is available for lease immediately.

#### **PROPERTY SPECIFICATIONS**

**Immediate Occupancy** 

±5,000 SF Office

Electric: 1200 amps

35,000 SF 20' Clear 10,000 SF 17' Clear

7 Loading Docks, 1 Drive-In

Wet Sprinkler