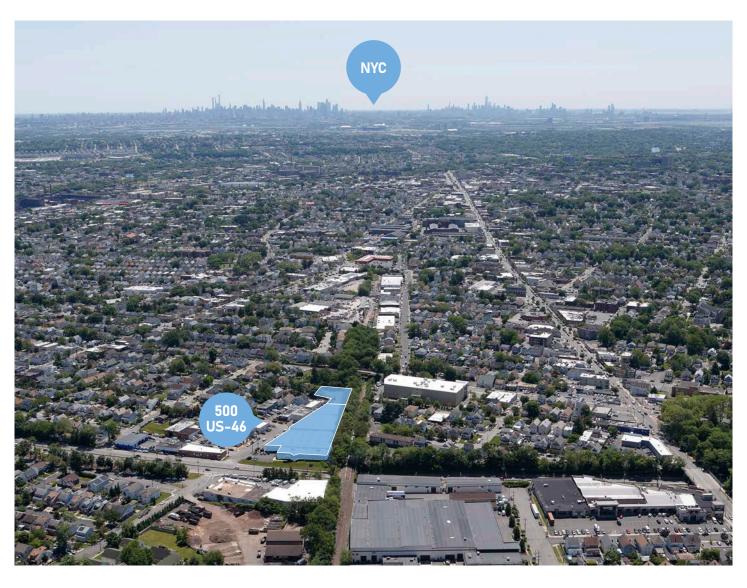

Situated in northern New Jersey's greater Clifton submarket, this industrial property is ideally located on Route 46 with close proximity to Routes 3, 21, I-80 and the Garden State Parkway.

### **KEY DESTINATIONS**

| CARDEN STATE PARKWAY | 4 MINUTES | ROUTE 21 | 5 MINUTES |
|----------------------|-----------|----------|-----------|
| INTERSTATE 80        | 5 MINUTES | ROUTE 3  | 5 MINUTES |