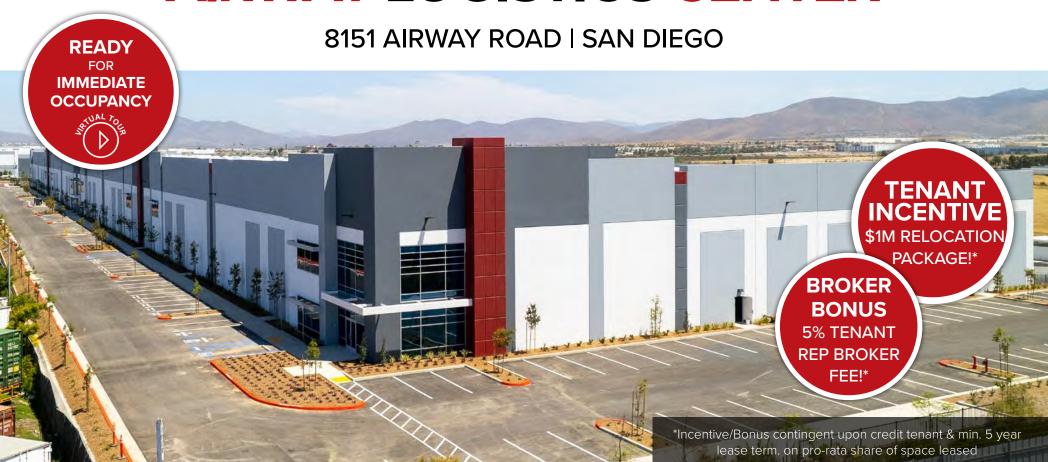

### **AIRWAY LOGISTICS CENTER**

### 249,634 SF CLASS A INDUSTRIAL BUILDING

125,642 AVAILABLE FOR LEASE

DIVISIBLE TO ±44,595 SF | ±59,516 SF | ±66,126 SF | ±81,047 SF

### AVAILABLE **NOW**