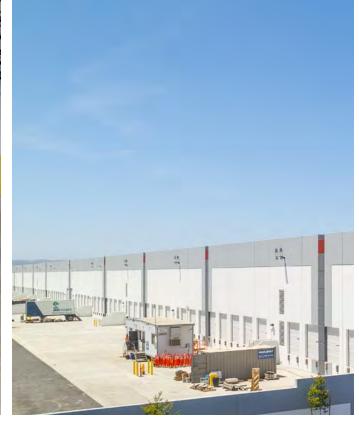

PARKING STALLS (1.12/1,000)

MINIMUM CLEAR HEIGHT

33 DOCK
DOORS

2 GRADE

DOORS (EXPANDABLE)

52'-60'
COLUMN SPACING

**ESFR**SPRINKLERS

**4,000 AMPS**POWER