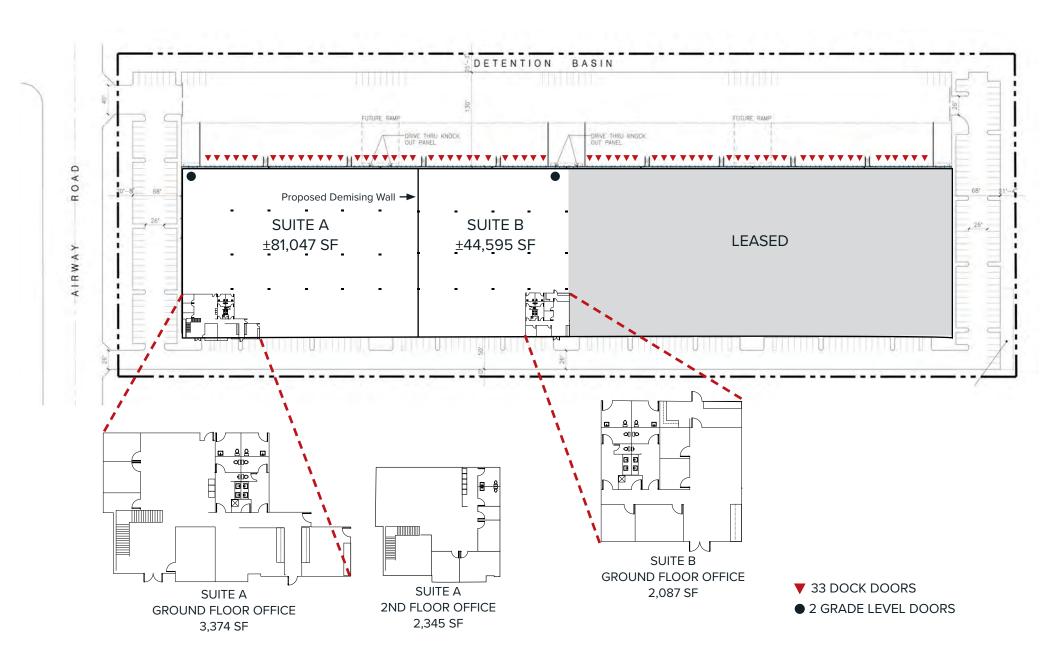

### 249,634 SF CLASS A INDUSTRIAL BUILDING

125,642 AVAILABLE FOR LEASE

DIVISIBLE TO ±44,595 SF | ±59,516 SF | ±66,126 SF | ±81,047 SF

### FLOOR PLANS

**DEMISING PLAN - OPTION 1** 