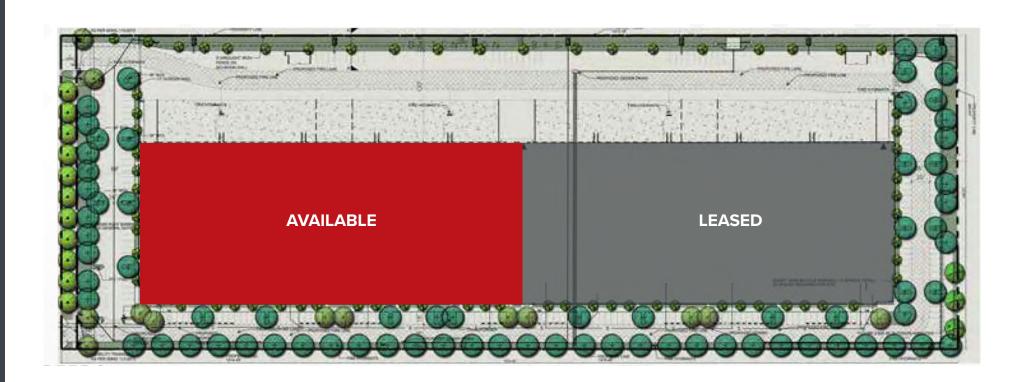

### 249,634 SF CLASS A INDUSTRIAL BUILDING

125,642 AVAILABLE FOR LEASE

DIVISIBLE TO ±44,595 SF | ±59,516 SF | ±66,126 SF | ±81,047 SF

# SITE PLAN

**ESFR** sprinklers

**130'** truck court depth

1:3,749 SF dock door ratio

Freeway Accessible to SR 125 & SR 905

Office Space Complete

**Secure Site** with gated access