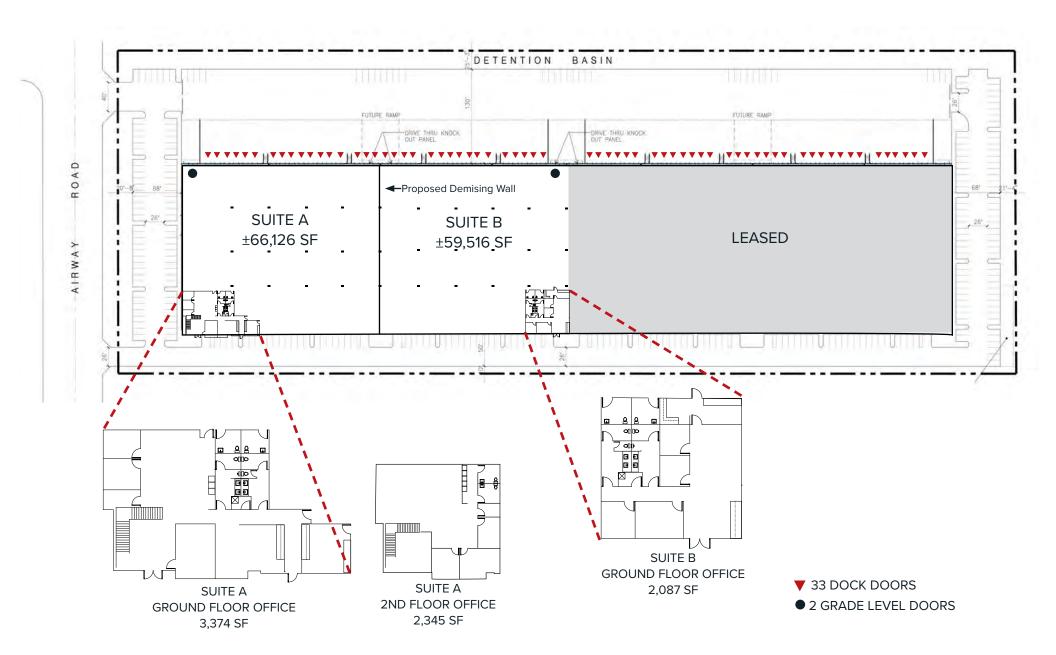

### 249,634 SF CLASS A INDUSTRIAL BUILDING

125,642 AVAILABLE FOR LEASE

DIVISIBLE TO ±44,595 SF | ±59,516 SF | ±66,126 SF | ±81,047 SF

### FLOOR PLANS

**DEMISING PLAN - OPTION 2** 