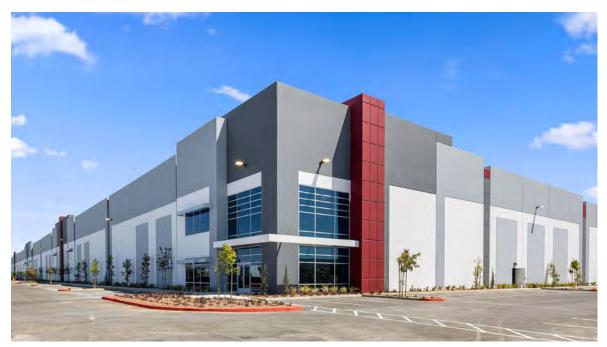

### **AIRWAY LOGISTICS CENTER**

### 249,634 SF CLASS A INDUSTRIAL BUILDING

125,642 AVAILABLE FOR LEASE

DIVISIBLE TO ±44,595 SF | ±59,516 SF | ±66,126 SF | ±81,047 SF