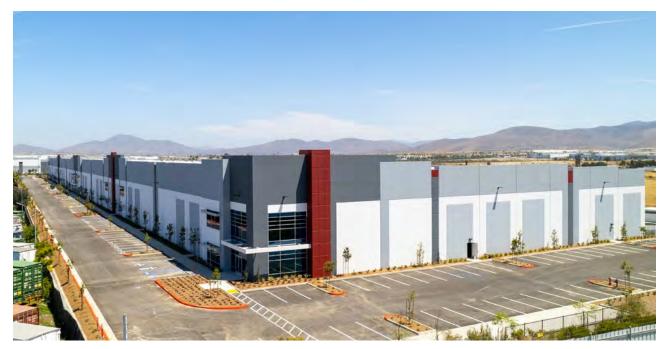

### **AIRWAY LOGISTICS CENTER**

### 249,634 SF CLASS A INDUSTRIAL BUILDING

125,642 AVAILABLE FOR LEASE

DIVISIBLE TO ±44,595 SF | ±59,516 SF | ±66,126 SF | ±81,047 SF

#### **Direct Freeway Access**

Direct freeway access from Britannia Boulevard and La Media Road via SR-905

# SITE PLAN

**ESFR** sprinklers

**130'** truck court depth

1:3,749 SF dock door ratio

Freeway Accessible to SR 125 & SR 905

Office Space Complete

**Secure Site** with gated access