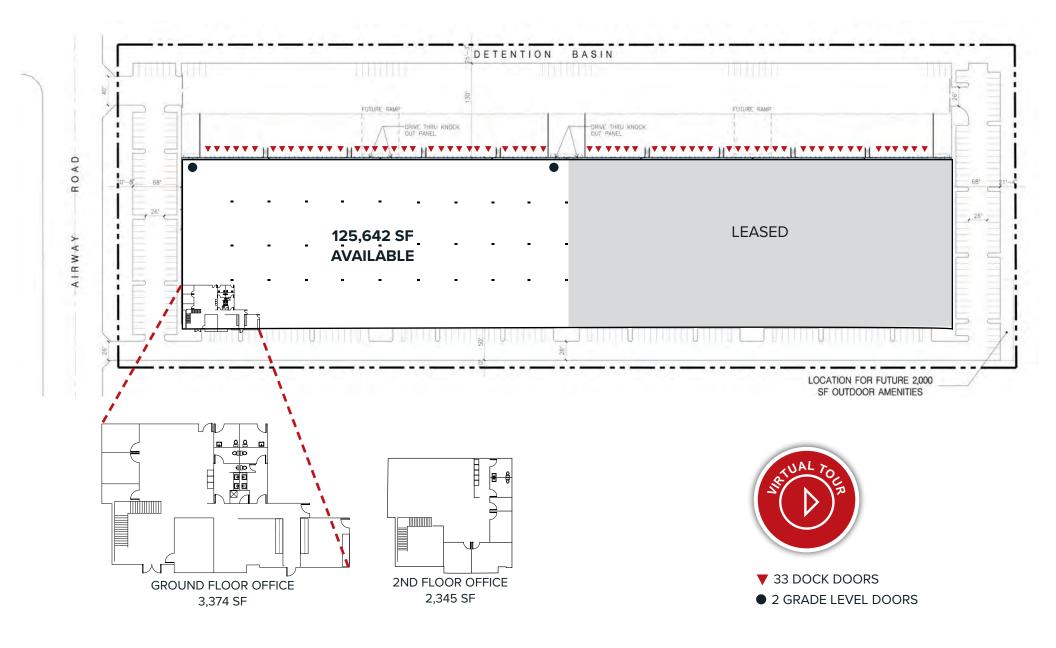

### 249,634 SF CLASS A INDUSTRIAL BUILDING

125,642 AVAILABLE FOR LEASE

DIVISIBLE TO ±44,595 SF | ±59,516 SF | ±66,126 SF | ±81,047 SF

## FLOOR PLANS

SINGLE TENANT PLAN