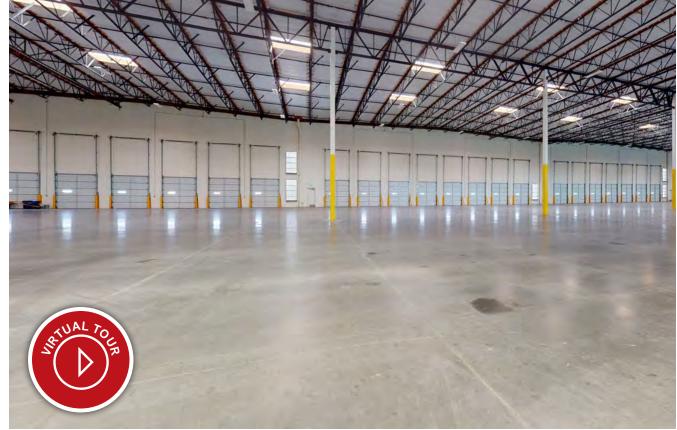

PARKING STALLS (1.12/1,000)

MINIMUM CLEAR HEIGHT

33 DOCK
DOORS

2 GRADE

DOORS (EXPANDABLE)

52'-60'
COLUMN SPACING

**ESFR**SPRINKLERS

**4,000 AMPS**POWER