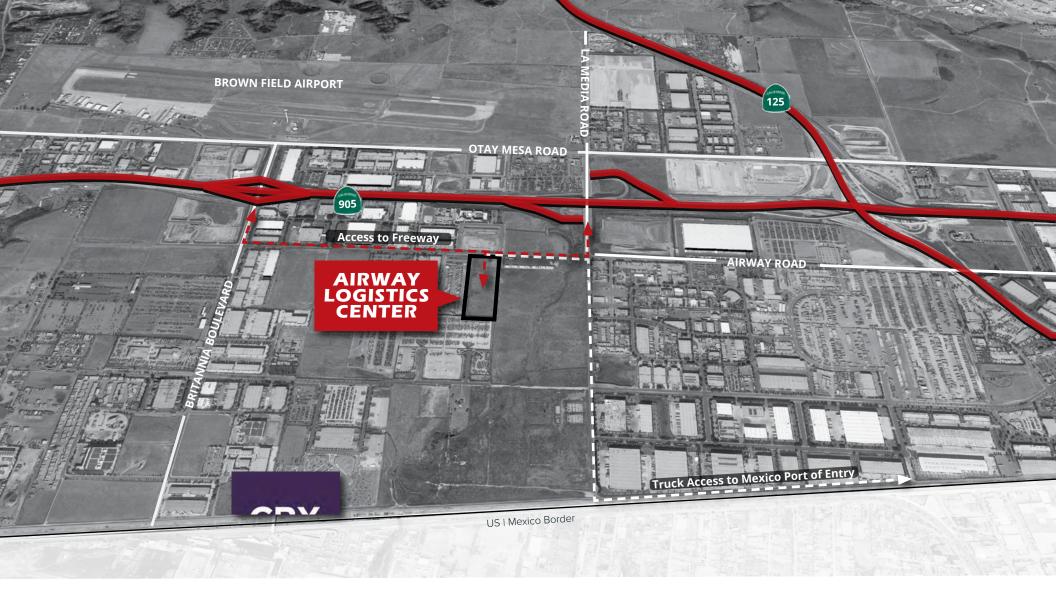

#### **Direct Freeway Access**

Direct freeway access from Britannia Boulevard and La Media Road via SR-905

#### **Close Proximity to Border Crossings**

Close proximity to point of entry border crossings, within 2 miles from the Otay point of entry

Border Quick Stats:

#1

THE WORLD'S BUSIEST LAND BORDER CROSSING (SAN YSIDRO & OTAY MESA PORTS OF ENTRY)