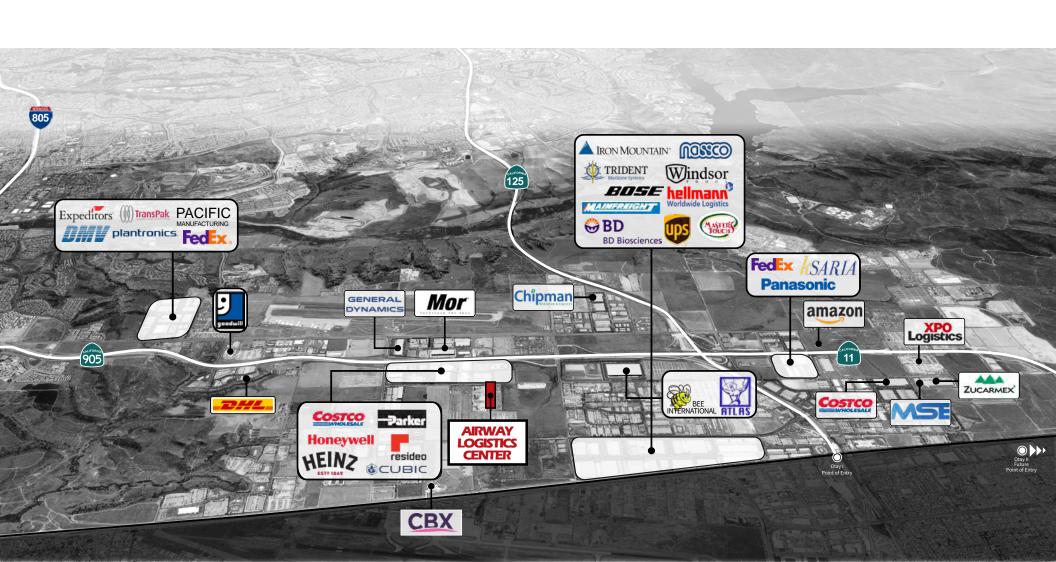

2022 (CALIFORNIA EXPORTING CORRIDOR)

### **OTAY II**

THE NEW, STATE OF THE ART, EASTERN PORT OF ENTRY RECEIVED FEDERAL FUNDING AND WILL CONNECT DIRECTLY WITH THE EXTENSION OF SR-11





125,642

**TOTAL SPACE AVAILABLE (SF)** 



**144**, 595



60'
SPEED BAY



PARKING STALLS (1.12/1,000)



MINIMUM CLEAR HEIGHT



33 DOCK
DOORS



2 GRADE

DOORS (EXPANDABLE)



52'-60'
COLUMN SPACING



**ESFR**SPRINKLERS



**4,000 AMPS**POWER

# SITE PLAN



**ESFR** sprinklers



**130'** truck court depth



1:3,749 SF dock door ratio



Freeway Accessible to SR 125 & SR 905



Office Space Complete



**Secure Site** with gated access



## FLOOR PLANS

SINGLE TENANT PLAN



### FLOOR PLANS

**DEMISING PLAN - OPTION 1** 



### FLOOR PLANS

**DEMISING PLAN - OPTION 2** 



# CORPORATE NEIGHBORS























### Joe Anderson

+1 619 573 7206 RE lic. #01509782 joe.anderson@jll.com

### Andy Irwin

+1 858 232 1709 RE lic. #01302674 andy.irwin@jll.com



### Scott Delphey +1 626 590 0490

RE lic. #02024720 scott.delphey@foodpropertiesgroup.com

### Matt Delphey

RE lic. #02036100 matthew.delphey@foodpropertiesgroup.com



### AVAILABLE **NOW**