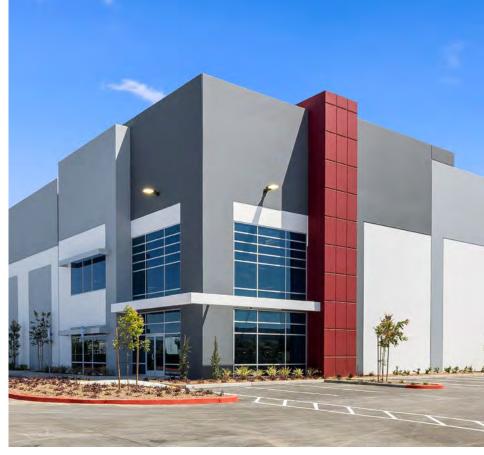

### **AIRWAY LOGISTICS CENTER**

### 249,634 SF CLASS A INDUSTRIAL BUILDING

125,642 AVAILABLE FOR LEASE

DIVISIBLE TO ±44,595 SF | ±59,516 SF | ±66,126 SF | ±81,047 SF