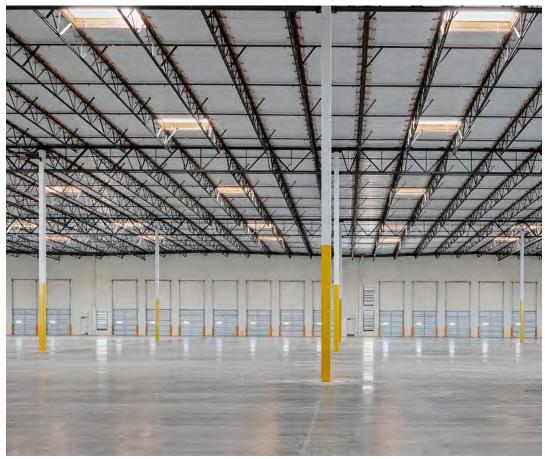

PARKING STALLS (1.12/1,000)

MINIMUM CLEAR HEIGHT

33 DOCK
DOORS

2 GRADE

DOORS (EXPANDABLE)

52'-60'
COLUMN SPACING

**ESFR**SPRINKLERS

**4,000 AMPS**POWER

# SITE PLAN

**ESFR** sprinklers

**130'** truck court depth

1:3,749 SF dock door ratio

Freeway Accessible to SR 125 & SR 905

Office Space Complete

**Secure Site** with gated access