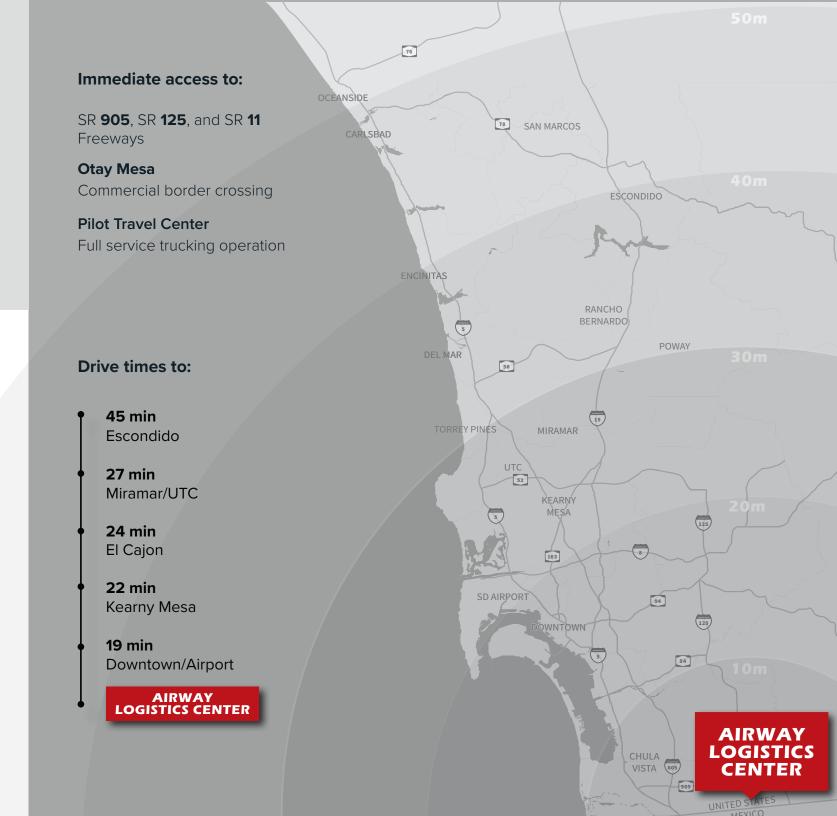

#### **Direct Freeway Access**

Direct freeway access from Britannia Boulevard and La Media Road via SR-905

#### **Close Proximity to Border Crossings**

Close proximity to point of entry border crossings, within 2 miles from the Otay point of entry

Border Quick Stats:

#1

THE WORLD'S BUSIEST LAND BORDER CROSSING (SAN YSIDRO & OTAY MESA PORTS OF ENTRY)

±\$52B

IN TRADE CROSSES ANNUALLY THROUGH OTAY MESA PORTS OF ENTRY

Major Infrastructure Improvements: