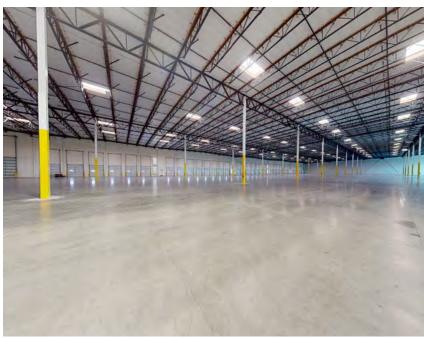

PARKING STALLS (1.12/1,000)

MINIMUM CLEAR HEIGHT

33 DOCK
DOORS

2 GRADE

DOORS (EXPANDABLE)

52'-60'
COLUMN SPACING

**ESFR**SPRINKLERS

**4,000 AMPS**POWER