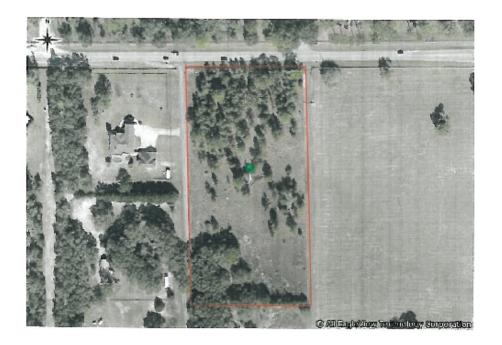

#### PROPERTY DESCRIPTION

Beautiful 5 Acre Parcel of Land, currently Zoned A-2, allowing One Home per 5 Acres, but could be Re-Zoned to allow for One Home Per Acre. 322 Feet of Frontage on Orange Camp Rd. next to the Victoria Park Community.

#### **PROPERTY HIGHLIGHTS**

- · Beautiful High and Dry Parcel
- 322 Ft. of Frontage on Orange Camp Rd.
- · Not heavily wooded
- · Could be potentially Re-Zoned to build One House per Acre
- · Near Golf Course and lots of Retail Establishments
- · Close to I-4 to the East and 17/92 to the West