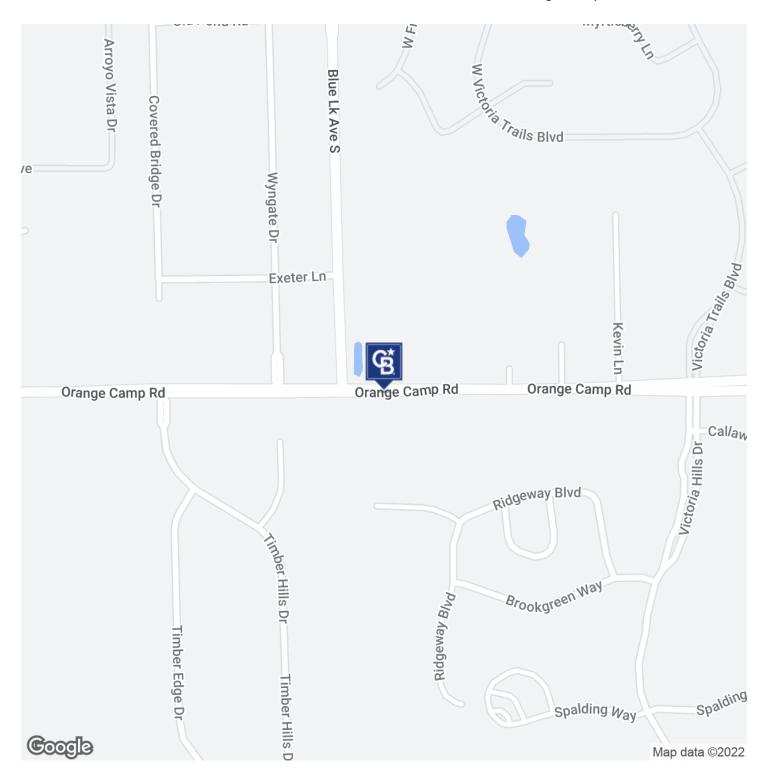

#### PROPERTY DESCRIPTION

Beautiful 5 Acre Parcel of Land, currently Zoned A-2, allowing One Home per 5 Acres, but could be Re-Zoned to allow for One Home Per Acre. 322 Feet of Frontage on Orange Camp Rd. next to the Victoria Park Community.

#### **PROPERTY HIGHLIGHTS**

- · Beautiful High and Dry Parcel
- 322 Ft. of Frontage on Orange Camp Rd.
- · Not heavily wooded
- · Could be potentially Re-Zoned to build One House per Acre
- · Near Golf Course and lots of Retail Establishments
- · Close to I-4 to the East and 17/92 to the West