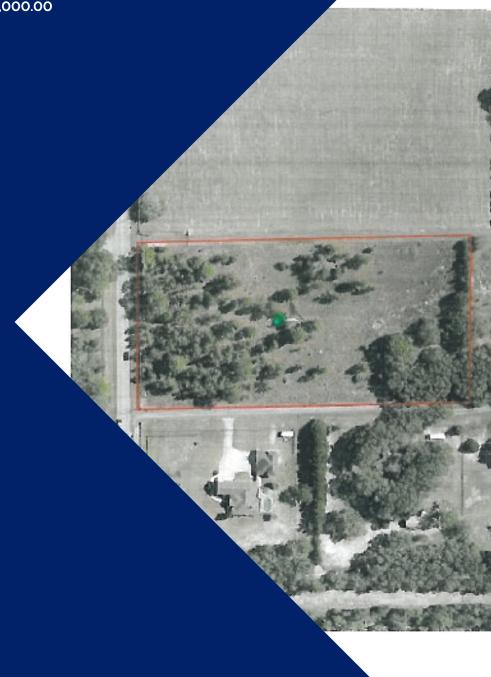

#### PROPERTY DESCRIPTION

Beautiful 5 Acre Parcel of Land, currently Zoned A-2, allowing One Home per 5 Acres, but could be Re-Zoned to allow for One Home Per Acre. 322 Feet of Frontage on Orange Camp Rd. next to the Victoria Park Community.

#### **PROPERTY HIGHLIGHTS**

- · Beautiful High and Dry Parcel
- 322 Ft. of Frontage on Orange Camp Rd.
- · Not heavily wooded
- · Could be potentially Re-Zoned to build One House per Acre
- · Near Golf Course and lots of Retail Establishments
- · Close to I-4 to the East and 17/92 to the West