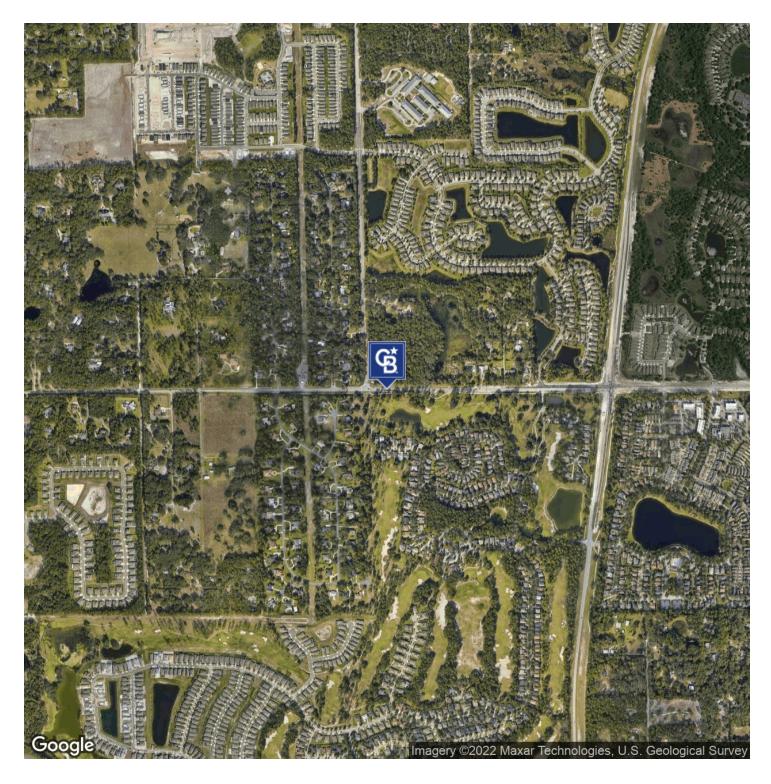

#### **PROPERTY OVERVIEW**

Beautiful 5 Acre Parcel, conveniently located 20 minutes from Daytona Beach, 20 minutes from New Smyrna Beach and 30 minutes from Orlando, next to the beautiful master planned community of Victoria Park and Victoria Hills Golf Course, where a variety of neighborhoods are situated among parks, lakes, natural conservation areas, walking and bike paths. Just down the street from the quaint, historic town of Deland, Florida, home to Stetson University, Florida's oldest college.