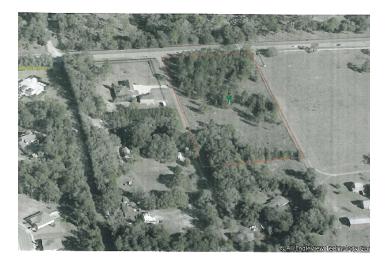

#### **PROPERTY OVERVIEW**

Beautiful 5 Acre Parcel, conveniently located 20 minutes from Daytona Beach, 20 minutes from New Smyrna Beach and 30 minutes from Orlando, next to the beautiful master planned community of Victoria Park and Victoria Hills Golf Course, where a variety of neighborhoods are situated among parks, lakes, natural conservation areas, walking and bike paths. Just down the street from the quaint, historic town of Deland, Florida, home to Stetson University, Florida's oldest college.

#### PROPERTY HIGHLIGHTS

- · Beautiful High and Dry Parcel
- · Not heavily wooded
- Could be potentially Re-Zoned to build One House per Acre
- · Near Golf Course and lots of Retail
- · Close to I-4 to the East and 17/92 to the West