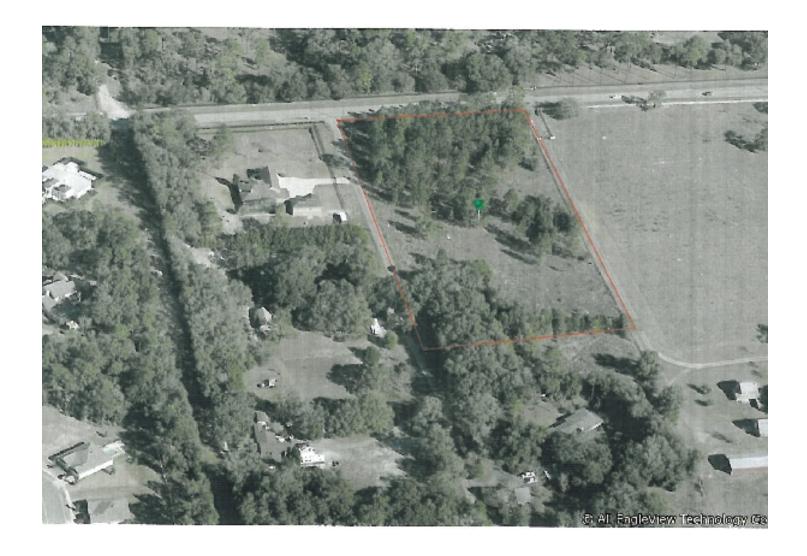

#### **PROPERTY OVERVIEW**

Beautiful 5 Acre Parcel, conveniently located 20 minutes from Daytona Beach, 20 minutes from New Smyrna Beach and 30 minutes from Orlando, next to the beautiful master planned community of Victoria Park and Victoria Hills Golf Course, where a variety of neighborhoods are situated among parks, lakes, natural conservation areas, walking and bike paths. Just down the street from the quaint, historic town of Deland, Florida, home to Stetson University, Florida's oldest college.

#### PROPERTY HIGHLIGHTS

- · Beautiful High and Dry Parcel
- · Not heavily wooded
- Could be potentially Re-Zoned to build One House per Acre
- · Near Golf Course and lots of Retail
- · Close to I-4 to the East and 17/92 to the West