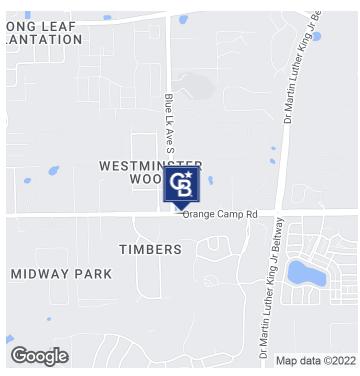

#### PROPERTY DESCRIPTION

Beautiful 5 Acre Parcel of Land, currently Zoned A-2, allowing One Home per 5 Acres, but could be Re-Zoned to allow for One Home Per Acre. 322 Feet of Frontage on Orange Camp Rd. next to the Victoria Park Community.

#### **PROPERTY HIGHLIGHTS**

- · Beautiful High and Dry Parcel
- 322 Ft. of Frontage on Orange Camp Rd.
- · Not heavily wooded
- · Could be potentially Re-Zoned to build One House per Acre
- · Near Golf Course and lots of Retail Establishments
- · Close to I-4 to the East and 17/92 to the West