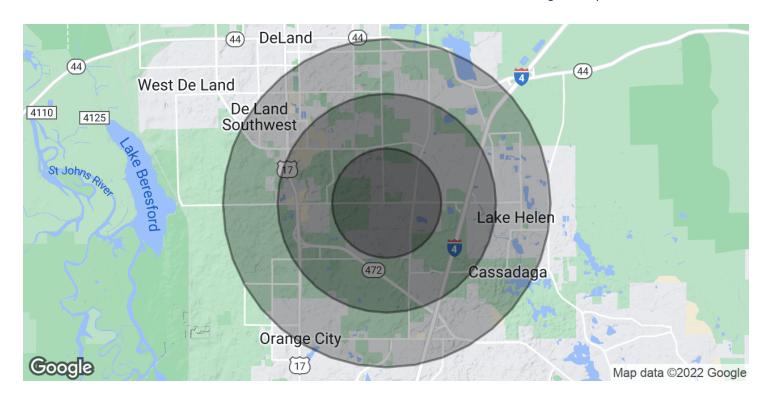

### ORANGE CAMP RD.

Orange Camp Rd. DeLand, FL 32724

| POPULATION           | 1 MILE    | 2 MILES   | 3 MILES   |
|----------------------|-----------|-----------|-----------|
| Total Population     | 2,611     | 12,699    | 33,481    |
| Average Age          | 52.7      | 45.0      | 42.4      |
| Average Age (Male)   | 52.7      | 45.0      | 39.6      |
| Average Age (Female) | 52.5      | 45.4      | 44.4      |
|                      |           |           |           |
| HOUSEHOLDS & INCOME  | 1 MILE    | 2 MILES   | 3 MILES   |
| Total Households     | 1,083     | 5,322     | 13,947    |
| # of Persons per HH  | 2.4       | 2.4       | 2.4       |
| Average HH Income    | \$96,237  | \$86,061  | \$69,242  |
| Average House Value  | \$281,976 | \$256,518 | \$205,274 |