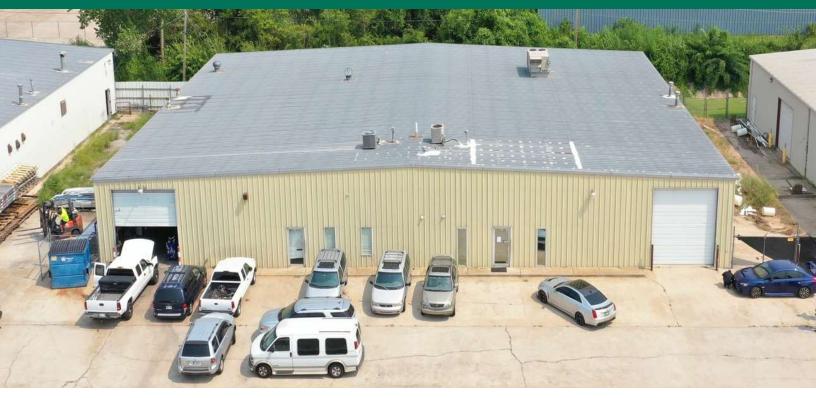

#### **PROPERTY DESCRIPTION**

Price Edwards is pleased to bring 416 Glade Dr to the leasing market. This upgraded shop is ready for its next iteration with new LED lights, 800 amps of 3-phase power, and newer paneling - this space is sure to fit a variety of industrial uses. The 14 ft bay door along with 2 points of access to the shared outside storage area allows for easy access for inventory/storage.

#### **PROPERTY HIGHLIGHTS**

- Heavy 3-Phase Power: 800 amps
- Gas Heater in Shop
- 15 ft Clear at Peak 14 ft at Eave
- LED Shop Lights
- 3 offices, 2 bathrooms
- Outside Storage

ANDREW HOLDER aholder@priceedwards.com 0: 580.430.5124

#### **OFFERING SUMMARY**

| Lease Rate:      | \$6.50 PSF (NNN) |
|------------------|------------------|
| Number of Units: | 1                |
| Available SF:    | 6,053            |
| Total SF:        | 12,106           |