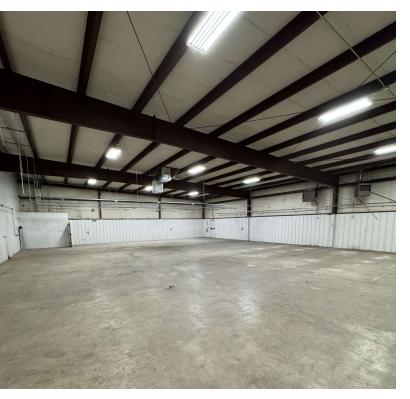

#### **PROPERTY DESCRIPTION**

Price Edwards is pleased to bring 416 Glade Dr to the leasing market. This upgraded shop is ready for its next iteration with new LED lights, 800 amps of 3-phase power, and newer paneling - this space is sure to fit a variety of industrial uses. The 14 ft bay door along with 2 points of access to the shared outside storage area allows for easy access for inventory/storage.

#### **PROPERTY HIGHLIGHTS**

- Heavy 3-Phase Power: 800 amps
- Gas Heater in Shop
- 15 ft Clear at Peak 14 ft at Eave
- LED Shop Lights
- 3 offices, 2 bathrooms
- Outside Storage

ANDREW HOLDER aholder@priceedwards.com 0: 580.430.5124