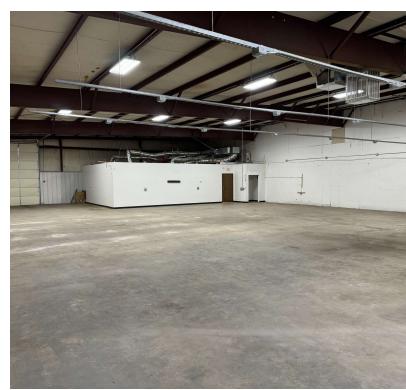

#### **PROPERTY DESCRIPTION**

Price Edwards is pleased to bring 416 Glade Dr to the leasing market. This upgraded shop is ready for its next iteration with new LED lights, 800 amps of 3-phase power, and newer paneling - this space is sure to fit a variety of industrial uses. The 14 ft bay door along with 2 points of access to the shared outside storage area allows for easy access for inventory/storage.

#### **PROPERTY HIGHLIGHTS**

- Heavy 3-Phase Power: 800 amps
- Gas Heater in Shop
- 15 ft Clear at Peak 14 ft at Eave
- LED Shop Lights
- 3 offices, 2 bathrooms
- Outside Storage

ANDREW HOLDER aholder@priceedwards.com 0: 580.430.5124