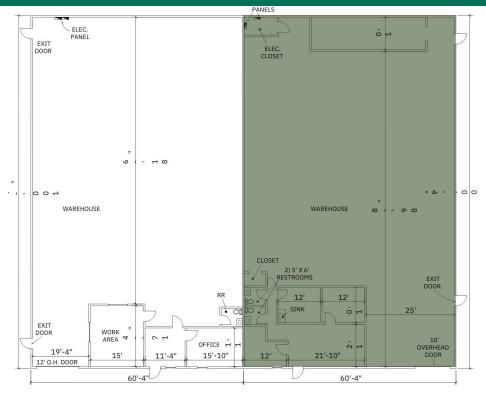

#### **PROPERTY DESCRIPTION**

Price Edwards is pleased to bring 416 Glade Dr to the leasing market. This upgraded shop is ready for its next iteration with new LED lights, 800 amps of 3-phase power, and newer paneling - this space is sure to fit a variety of industrial uses. The 14 ft bay door along with 2 points of access to the shared outside storage area allows for easy access for inventory/storage.

#### **PROPERTY HIGHLIGHTS**

- Heavy 3-Phase Power: 800 amps
- Gas Heater in Shop
- 15 ft Clear at Peak 14 ft at Eave
- LED Shop Lights
- 3 offices, 2 bathrooms
- Outside Storage

ANDREW HOLDER aholder@priceedwards.com 0: 580.430.5124

#### **OFFERING SUMMARY**

| Lease Rate:      | \$6.50 PSF (NNN) |
|------------------|------------------|
| Number of Units: | 1                |
| Available SF:    | 6,053            |
| Total SF:        | 12,106           |