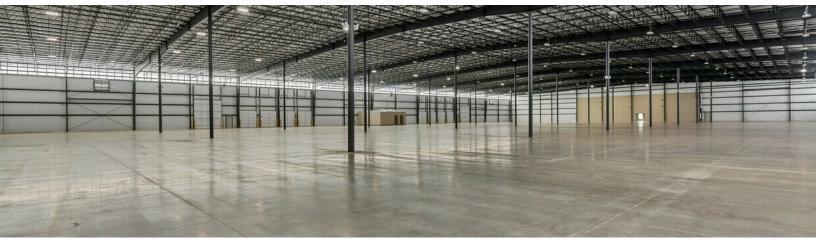

#### **PROPERTY DESCRIPTION**

100,000 SF of new construction available for lease at 805 Garvin Lane in Franklin, KY. The total building size is 205,000 SF with 105,000 SF owner occupied by Bluegrass Supply Chain. Logistic Services (loading/unloading, delivery, etc.) can be included with the lease. Attractive features include an upgraded sprinkler system, ample dock doors, attractive ceiling height and spacious column spacing.

#### PROPERTY HIGHLIGHTS

- (8) Dock Doors with 9' x 10' overhead doors
- 30' Eave Height
- (1) 14' x 16' Drive-in Door
- ESFR Fire Suppression
- 66' x 50' Column Spacing
- 400 amp 277/480 volt 3 Phase power