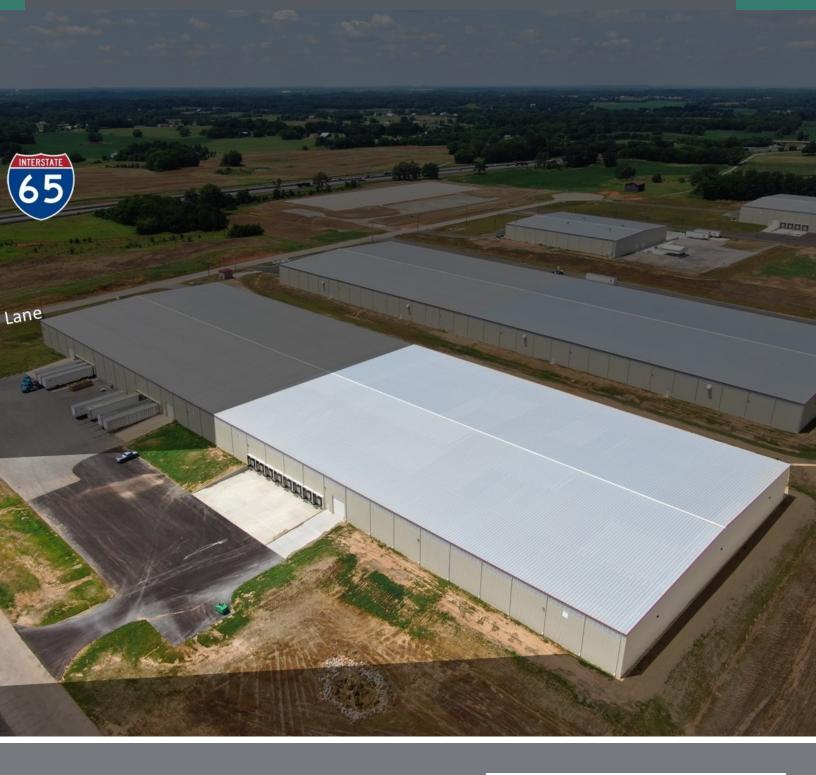

#### **PROPERTY DESCRIPTION**

100,000 SF of new construction available for lease at 805 Garvin Lane in Franklin, KY. The total building size is 205,000 SF with 105,000 SF owner occupied by Bluegrass Supply Chain. Logistic Services (loading/unloading, delivery, etc.) can be included with the lease. Attractive features include an upgraded sprinkler system, ample dock doors, attractive ceiling height and spacious column spacing.

#### PROPERTY HIGHLIGHTS

- (8) Dock Doors with 9' x 10' overhead doors
- 30' Eave Height
- (1) 14' x 16' Drive-in Door
- ESFR Fire Suppression
- 66' x 50' Column Spacing
- 400 amp 277/480 volt 3 Phase power

#### INDUSTRIAL PROPERTY FOR LEASE

### 805 GARVIN LANE

Franklin, KY 42134

| POPULATION           | 1 MILE    | 5 MILES   | 10 MILES  |
|----------------------|-----------|-----------|-----------|
| Total Population     | 153       | 11,248    | 33,337    |
| Average Age          | 49.3      | 40.2      | 38.4      |
| Average Age (Male)   | 50.1      | 36.7      | 36.7      |
| Average Age (Female) | 47.5      | 40.6      | 38.7      |
| HOUSEHOLDS & INCOME  | 1 MILE    | 5 MILES   | 10 MILES  |
| Total Households     | 69        | 4,753     | 13,451    |
| # of Persons per HH  | 2.2       | 2.4       | 2.5       |
| Average HH Income    | \$69,103  | \$53,115  | \$60,345  |
| Average House Value  | \$201,261 | \$144,465 | \$158,570 |