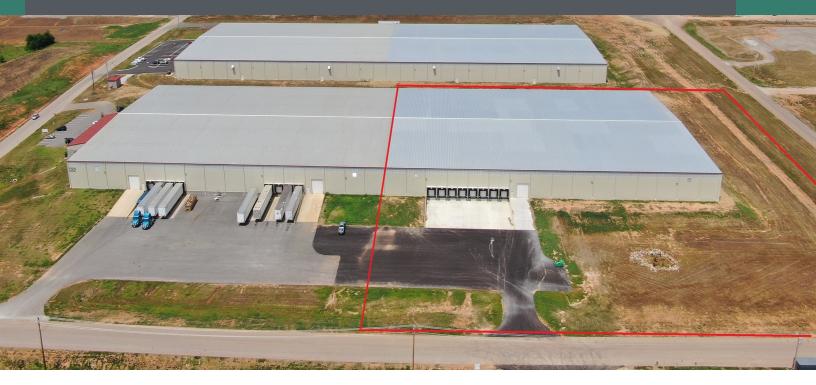

#### **PROPERTY DESCRIPTION**

100,000 SF of new construction available for lease at 805 Garvin Lane in Franklin, KY. The total building size is 205,000 SF with 105,000 SF owner occupied by Bluegrass Supply Chain. Logistic Services (loading/unloading, delivery, etc.) can be included with the lease. Attractive features include an upgraded sprinkler system, ample dock doors, attractive ceiling height and spacious column spacing.

#### PROPERTY HIGHLIGHTS

- (8) Dock Doors with 9' x 10' overhead doors
- 30' Eave Height
- (1) 14' x 16' Drive-in Door
- ESFR Fire Suppression
- 66' x 50' Column Spacing
- 400 amp 277/480 volt 3 Phase power

#### **OFFERING SUMMARY**

| Lease Rate:      | Negotiable |
|------------------|------------|
| Number of Units: | 2          |
| Available SF:    | 100,000 SF |
| Lot Size:        | 20 Acres   |
| Building Size:   | 205,000 SF |