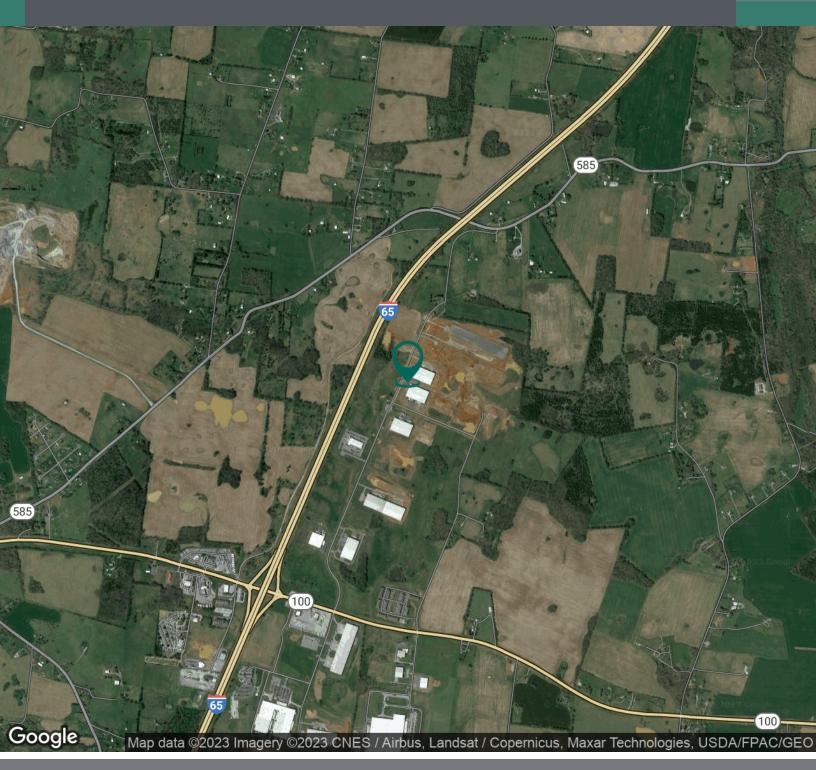

Franklin, KY 42134

### 805 GARVIN LANE

Franklin, KY 42134

| POPULATION           | 1 MILE    | 5 MILES   | 10 MILES  |
|----------------------|-----------|-----------|-----------|
| Total Population     | 153       | 11,248    | 33,337    |
| Average Age          | 49.3      | 40.2      | 38.4      |
| Average Age (Male)   | 50.1      | 36.7      | 36.7      |
| Average Age (Female) | 47.5      | 40.6      | 38.7      |
| HOUSEHOLDS & INCOME  | 1 MILE    | 5 MILES   | 10 MILES  |
| Total Households     | 69        | 4,753     | 13,451    |
| # of Persons per HH  | 2.2       | 2.4       | 2.5       |
| Average HH Income    | \$69,103  | \$53,115  | \$60,345  |
| Average House Value  | \$201,261 | \$144,465 | \$158,570 |