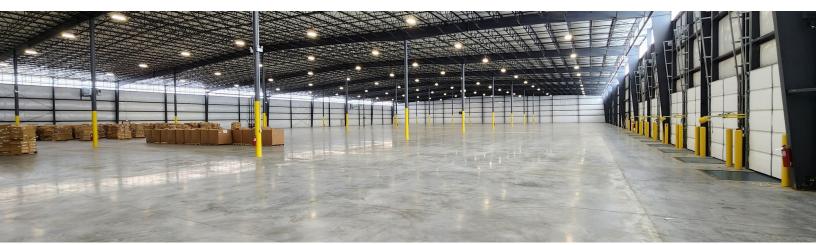

#### **PROPERTY DESCRIPTION**

100,000 SF of new construction available for lease at 805 Garvin Lane in Franklin, KY. The total building size is 205,000 SF with 105,000 SF owner occupied by Bluegrass Supply Chain. Logistic Services (loading/unloading, delivery, etc.) can be included with the lease. Attractive features include an upgraded sprinkler system, ample dock doors, attractive ceiling height and spacious column spacing.

#### PROPERTY HIGHLIGHTS

- (8) Dock Doors with 9' x 10' overhead doors
- 30' Eave Height
- (1) 14' x 16' Drive-in Door
- ESFR Fire Suppression
- 66' x 50' Column Spacing
- 400 amp 277/480 volt 3 Phase power