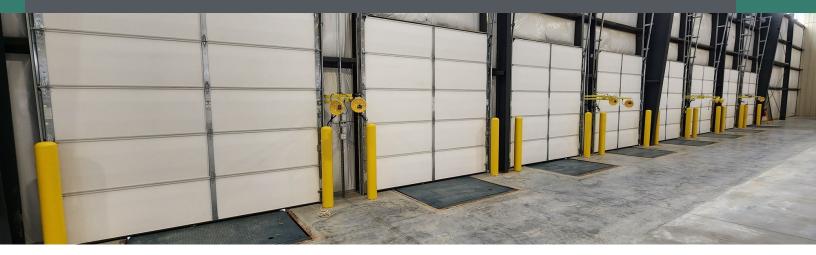

#### PROPERTY HIGHLIGHTS

- (8) Dock Doors with 9' x 10' overhead doors
- 30' Eave Height
- (1) 14' x 16' Drive-in Door
- ESFR Fire Suppression
- 66' x 50' Column Spacing
- 400 amp 277/480 volt 3 Phase power