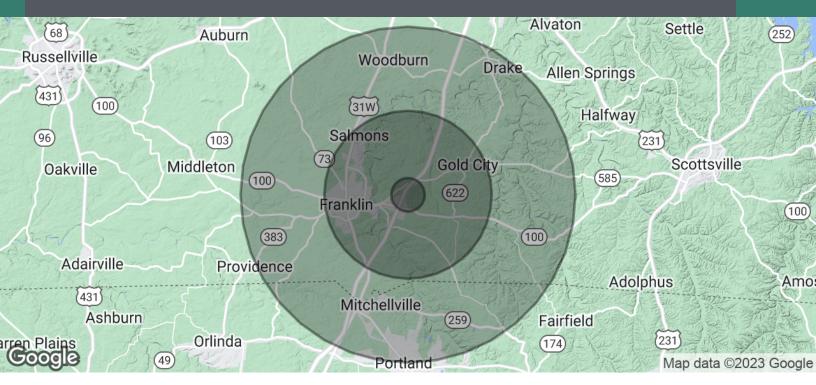

| DEMOGRAPHICS      | 1 MILE   | 5 MILES  | 10 MILES |
|-------------------|----------|----------|----------|
| Total Households  | 69       | 4,753    | 13,451   |
| Total Population  | 153      | 11,248   | 33,337   |
| Average HH Income | \$69,103 | \$53,115 | \$60,345 |
|                   |          |          |          |

### 805 GARVIN LANE

Franklin, KY 42134

| POPULATION           | 1 MILE    | 5 MILES   | 10 MILES  |
|----------------------|-----------|-----------|-----------|
| Total Population     | 153       | 11,248    | 33,337    |
| Average Age          | 49.3      | 40.2      | 38.4      |
| Average Age (Male)   | 50.1      | 36.7      | 36.7      |
| Average Age (Female) | 47.5      | 40.6      | 38.7      |
| HOUSEHOLDS & INCOME  | 1 MILE    | 5 MILES   | 10 MILES  |
| Total Households     | 69        | 4,753     | 13,451    |
| # of Persons per HH  | 2.2       | 2.4       | 2.5       |
| Average HH Income    | \$69,103  | \$53,115  | \$60,345  |
| Average House Value  | \$201,261 | \$144,465 | \$158,570 |