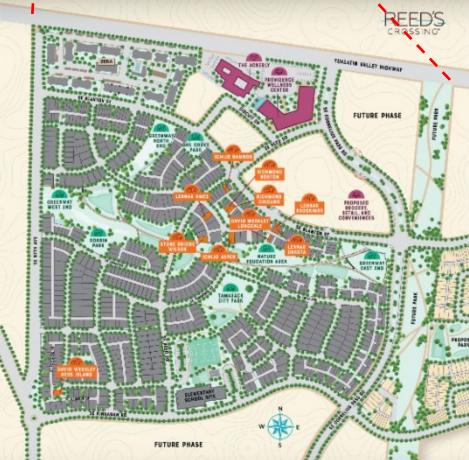

## **Aloha Market Centre**

Aloha Market Centre is located .5 miles NE of Oregon's largest master planned community currently being developed.

#### **Reeds Crossing:**

- 463 acres master planned development, the largest ever within the Portland metro area
- 2,458 single family homes
- 1,406 multifamily homes
- 3 parks
- Elementary school
- Providence Health Center