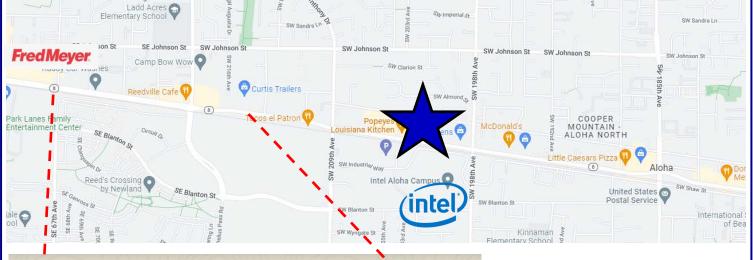

## **Aloha Market Centre**

Aloha Market Centre is located .5 miles NE of Oregon's largest master planned community currently being developed.