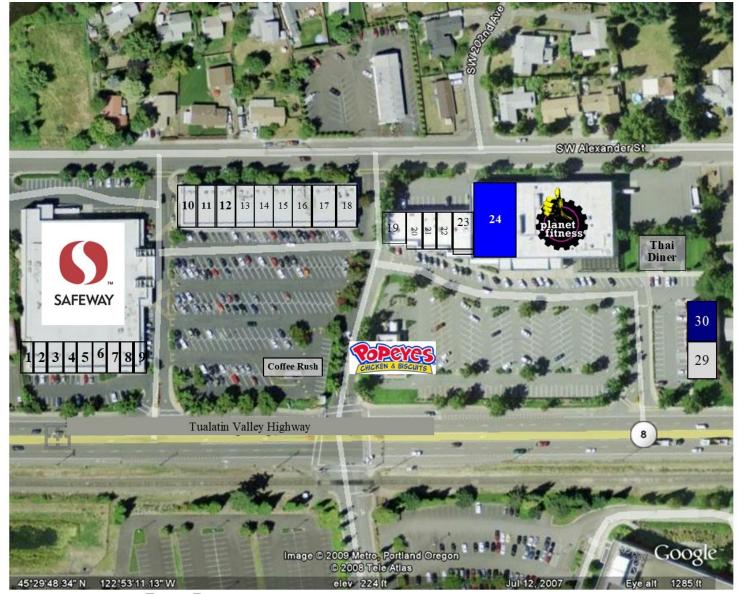

### Aloha Market Centre

20535 SW Tualatin Valley Highway, Aloha OR 97006

Aloha Market Centre is **anchored by Safeway and Planet Fitness** with a total GLA of 120,092 square feet. This center is located on Tualatin Valley Highway with **average daily traffic counts of 32,400 cars per day**. The **Aloha Intel campus** is located directly across the street at the lighted intersection. Neighboring tenants include Papa Murphy's, Popeye's, Mazatlan Mexican Restaurant, Thai Restaurant, Maxus Dental, Roxy's Hawaiian Grill and several others.

#### **AVAILABLE:**

Suite 20163—3,880 SF Lease Pending

**Suite 20227—9,800 SF\***\*Do Not Disturb Tenant

\$25.00 sf/Year, NNN Approximately \$6.50

Barnard Commercial

### **Aloha Market Centre**

#### **Tenant Roster:**

- 1. B of A ATM
- 2. Metro PCS
- 3. Dotty's
- 4. Lucky's
- 5. PDX Trades
- 6. Super Nails
- 7. Boost Mobile
- 8. Massage

- 9.Purified Water to Go
- 10. Empyre Barber
- 11. Taekwondo
- 12. UPS Store
- 13. Papa Murphy's Papa Murp
- 14. Aloha Teriyaki
- 15. H&R Block
- 16. Dr. Feelgood's
- 17. Mazatlan

- 18. Stir Crazy Kitchen
- 19. Maxus Dental
- 20. Sushi Zen
- 21. Pyzano
- 22. Pyzanos Lounge & Grill
- 23. Vietnamese Restaurant
- 24. 9,800 SF
- 29. Roxy's Island Grill
- 30. 3,880 SF- Lease Pending