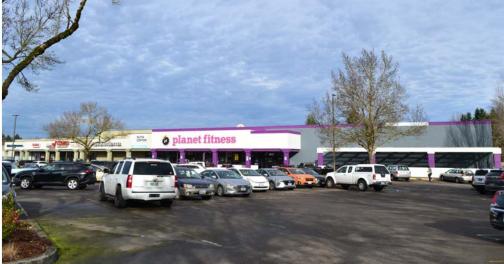

### Aloha Market Centre

20535 SW Tualatin Valley Highway, Aloha OR 97006

Aloha Market Centre is **anchored by Safeway and Planet Fitness** with a total GLA of 120,092 square feet. This center is located on Tualatin Valley Highway with **average daily traffic counts of 32,400 cars per day**. The **Aloha Intel campus** is located directly across the street at the lighted intersection. Neighboring tenants include Papa Murphy's, Popeye's, Mazatlan Mexican Restaurant, Thai Restaurant, Maxus Dental, Roxy's Hawaiian Grill and several others.

#### **Tenant Roster:**

- 1. B of A ATM
- 2. Metro PCS
- 3. Dotty's
- 4. Lucky's
- 5. PDX Trades
- 6. Super Nails
- 7. Boost Mobile
- 8. Massage

- 9.Purified Water to Go
- 10. Empyre Barber
- 11. Taekwondo
- 12. UPS Store
- 13. Papa Murphy's Papa Murp
- 14. Aloha Teriyaki
- 15. H&R Block
- 16. Dr. Feelgood's
- 17. Mazatlan

- 18. Stir Crazy Kitchen
- 19. Maxus Dental
- 20. Sushi Zen
- 21. Pyzano
- 22. Pyzanos Lounge & Grill
- 23. Vietnamese Restaurant
- 24. 9,800 SF
- 29. Roxy's Island Grill
- 30. 3,880 SF- Lease Pending