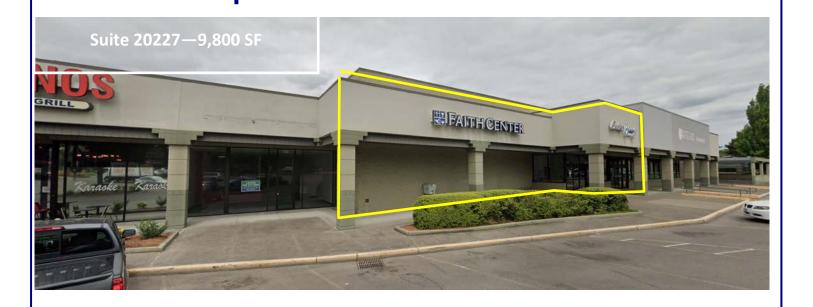

#### **AVAILABLE:**

Suite 20163—3,880 SF Lease Pending

**Suite 20227—9,800 SF\***\*Do Not Disturb Tenant

\$25.00 sf/Year, NNN Approximately \$6.50

Barnard Commercial

- 18. Stir Crazy Kitchen
- 19. Maxus Dental
- 20. Sushi Zen
- 21. Pyzano
- 22. Pyzanos Lounge & Grill
- 23. Vietnamese Restaurant
- 24. 9,800 SF
- 29. Roxy's Island Grill
- 30. 3,880 SF- Lease Pending