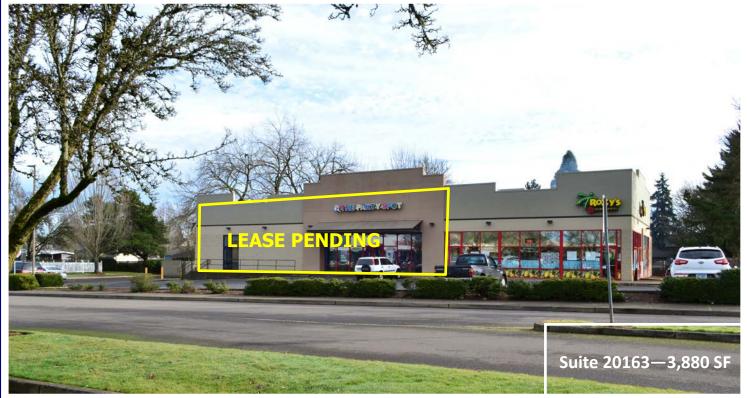

#### **AVAILABLE:**

Suite 20163—3,880 SF Lease Pending

**Suite 20227—9,800 SF\***\*Do Not Disturb Tenant

\$25.00 sf/Year, NNN Approximately \$6.50

Barnard Commercial

- 18. Stir Crazy Kitchen
- 19. Maxus Dental
- 20. Sushi Zen
- 21. Pyzano
- 22. Pyzanos Lounge & Grill
- 23. Vietnamese Restaurant
- 24. 9,800 SF
- 29. Roxy's Island Grill
- 30. 3,880 SF- Lease Pending