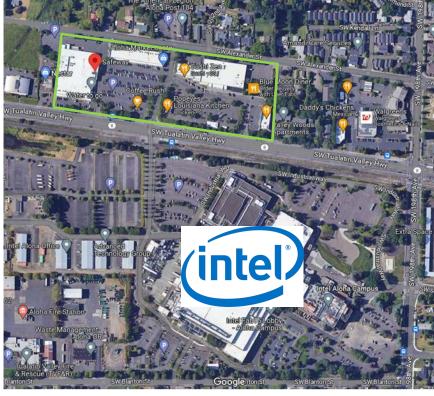

### Aloha Market Centre

20535 SW Tualatin Valley Highway, Aloha OR 97006

Aloha Market Centre is **anchored by Safeway and Planet Fitness** with a total GLA of 120,092 square feet. This center is located on Tualatin Valley Highway with **average daily traffic counts of 32,400 cars per day**. The **Aloha Intel campus** is located directly across the street at the lighted intersection. Neighboring tenants include Papa Murphy's, Popeye's, Mazatlan Mexican Restaurant, Thai Restaurant, Maxus Dental, Roxy's Hawaiian Grill and several others.

## **Aloha Market Centre**

Aloha Market Centre is located .5 miles NE of Oregon's largest master planned community currently being developed.