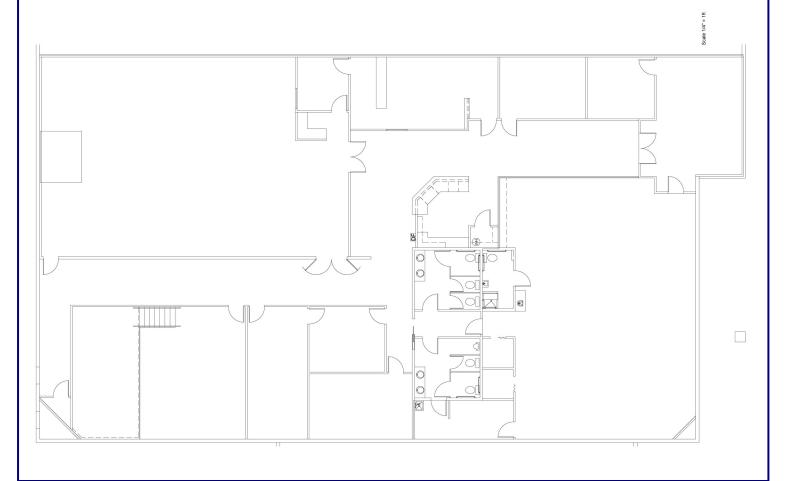

#### **AVAILABLE:**

Suite 20163—3,880 SF Lease Pending

**Suite 20227—9,800 SF\***\*Do Not Disturb Tenant

\$25.00 sf/Year, NNN Approximately \$6.50

Barnard Commercial