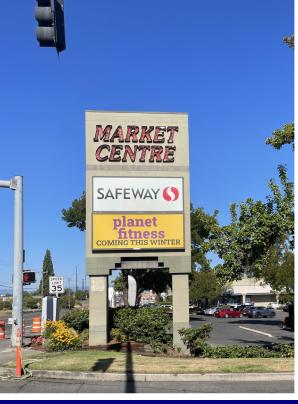

### Aloha Market Centre

20535 SW Tualatin Valley Highway, Aloha OR 97006

Aloha Market Centre is **anchored by Safeway and Planet Fitness** with a total GLA of 120,092 square feet. This center is located on Tualatin Valley Highway with **average daily traffic counts of 32,400 cars per day**. The **Aloha Intel campus** is located directly across the street at the lighted intersection. Neighboring tenants include Papa Murphy's, Popeye's, Mazatlan Mexican Restaurant, Thai Restaurant, Maxus Dental, Roxy's Hawaiian Grill and several others.