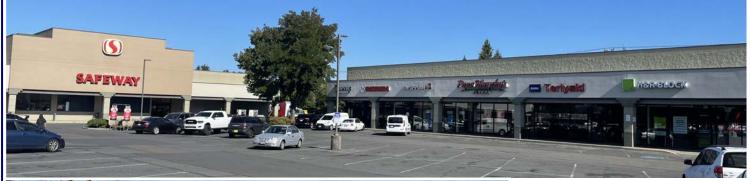

### Aloha Market Centre

20535 SW Tualatin Valley Highway, Aloha OR 97006

Aloha Market Centre is **anchored by Safeway and Planet Fitness** with a total GLA of 120,092 square feet. This center is located on Tualatin Valley Highway with **average daily traffic counts of 32,400 cars per day**. The **Aloha Intel campus** is located directly across the street at the lighted intersection. Neighboring tenants include Papa Murphy's, Popeye's, Mazatlan Mexican Restaurant, Thai Restaurant, Maxus Dental, Roxy's Hawaiian Grill and several others.

#### **Tenant Roster:**

- 1. B of A ATM
- 2. Metro PCS
- 3. Dotty's
- 4. Lucky's
- 5. PDX Trades
- 6. Super Nails
- 7. Boost Mobile
- 8. Massage

- 9.Purified Water to Go
- 10. Empyre Barber
- 11. Taekwondo
- 12. UPS Store
- 13. Papa Murphy's Papa Murp
- 14. Aloha Teriyaki
- 15. H&R Block
- 16. Dr. Feelgood's
- 17. Mazatlan

- 18. Stir Crazy Kitchen
- 19. Maxus Dental
- 20. Sushi Zen
- 21. Pyzano
- 22. Pyzanos Lounge & Grill
- 23. Vietnamese Restaurant
- 24. 9,800 SF
- 29. Roxy's Island Grill
- 30. 3,880 SF- Lease Pending