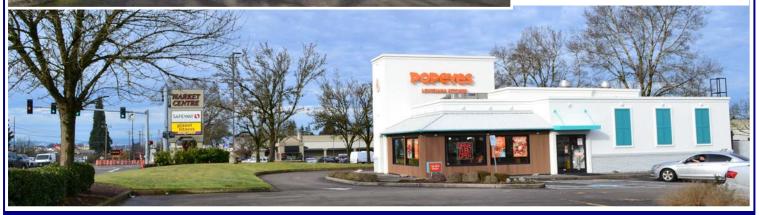

### Aloha Market Centre

20535 SW Tualatin Valley Highway, Aloha OR 97006

Aloha Market Centre is **anchored by Safeway and Planet Fitness** with a total GLA of 120,092 square feet. This center is located on Tualatin Valley Highway with **average daily traffic counts of 32,400 cars per day**. The **Aloha Intel campus** is located directly across the street at the lighted intersection. Neighboring tenants include Papa Murphy's, Popeye's, Mazatlan Mexican Restaurant, Thai Restaurant, Maxus Dental, Roxy's Hawaiian Grill and several others.

#### **Tenant Roster:**

- 1. B of A ATM
- 2. Metro PCS
- 3. Dotty's
- 4. Lucky's
- 5. PDX Trades
- 6. Super Nails
- 7. Boost Mobile
- 8. Massage

- 9.Purified Water to Go
- 10. Empyre Barber
- 11. Taekwondo
- 12. UPS Store
- 13. Papa Murphy's Papa Murp
- 14. Aloha Teriyaki
- 15. H&R Block
- 16. Dr. Feelgood's
- 17. Mazatlan

- 18. Stir Crazy Kitchen
- 19. Maxus Dental
- 20. Sushi Zen
- 21. Pyzano
- 22. Pyzanos Lounge & Grill
- 23. Vietnamese Restaurant
- 24. 9,800 SF
- 29. Roxy's Island Grill
- 30. 3,880 SF- Lease Pending