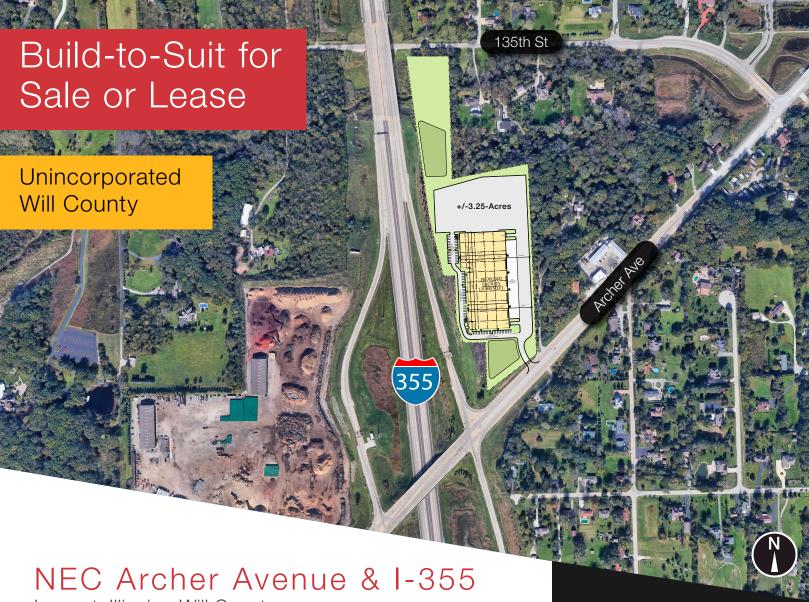

## Lemont, Illinois - Will County

## PROPERTY HIGHLIGHTS

- Up to 202,000 SF
- Excellent highway access
  - > 0.2 miles from four-way interchange at Archer Avenue and I-355
  - > 4.8 miles from I-55
  - > 7.6 miles from I-80
- Highway visibility ±66,000 vehicles per day
- Sale Price/Lease Rate: Subject to offer