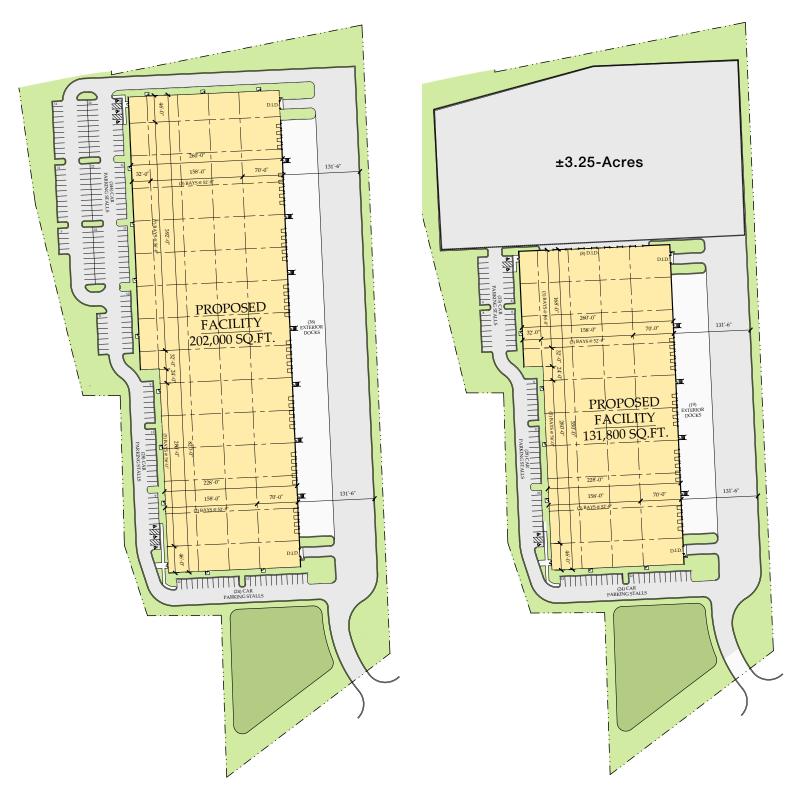

+1 630 693 0644

jwhitehead@hiffman.com

asutterer@hiffman.com

One Oakbrook Terrace

+1 630 932 1234

| OPTION 1        |             |
|-----------------|-------------|
| Building Size:  | 202,000 SF  |
| Site Size:      | 15.95 acres |
| Ceiling Height: | 32' clear   |
| Exterior Docks: | 38          |
| Drive-in Doors: | 2           |
| Auto Parking:   | 196 spaces  |
| Truck Court:    | 131'6"      |

| OPTION 2        |                        |
|-----------------|------------------------|
| Building Size:  | 131,800 SF             |
| Site Size:      | 15.95 acres            |
| Ceiling Height: | 32' clear              |
| Exterior Docks: | 19 (expandable)        |
| Drive-in Doors: | 10 (expandable)        |
| Auto Parking:   | 86 spaces (expandable) |
| Truck Court:    | 131'6"                 |