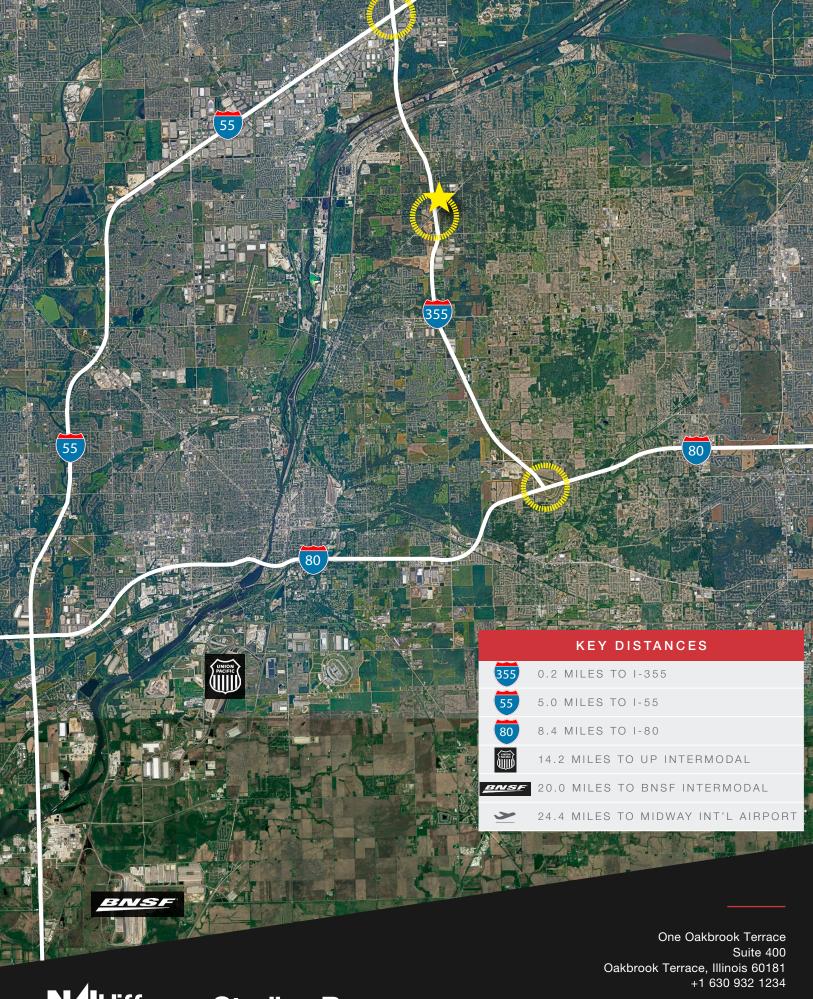

## PROPERTY HIGHLIGHTS

- Up to 202,000 SF
- Excellent highway access
  - > 0.2 miles from four-way interchange at Archer Avenue and I-355
  - > 4.8 miles from I-55
  - > 7.6 miles from I-80
- Highway visibility ±66,000 vehicles per day
- Sale Price/Lease Rate: Subject to offer