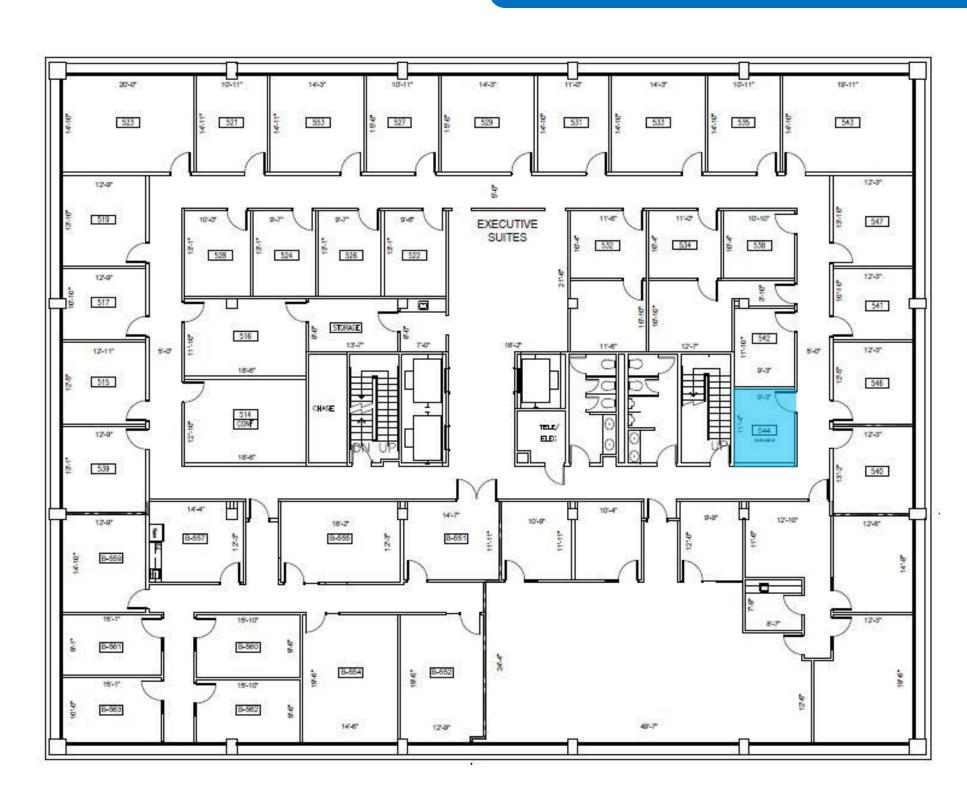

Home of the Petroleum Club



Move-in Ready Suites



Covered Parking



Easy Access to Loop 410 & Highway 281







- · Home of the Petroleum Club
- Three building conference rooms
- Tenant amenity break room
- On-site property management
- Structured parking garage





## Location

The two building property is directly next to the San Antonio International Airport and is minutes from North Star Mall & Alamo Quarry Market. The property is within close proximity to over twenty eateries, significant shopping, and hotels within the airport district.



# INGRESS & EGRESS





### FIRST FLOOR: N101 ±1,978 SF

**Move-in Ready** 





### SECOND FLOOR: N200 ±3,646 SF





### THIRD FLOOR: N320 ±1,036 SF

**Move-in Ready** 





### FIFTH FLOOR: ES-544 ±120 SF





### FIRST FLOOR: \$101 ±5,680 SF





SECOND FLOOR: S250 ±2,623 SF





SECOND FLOOR: S605 ±654 SF