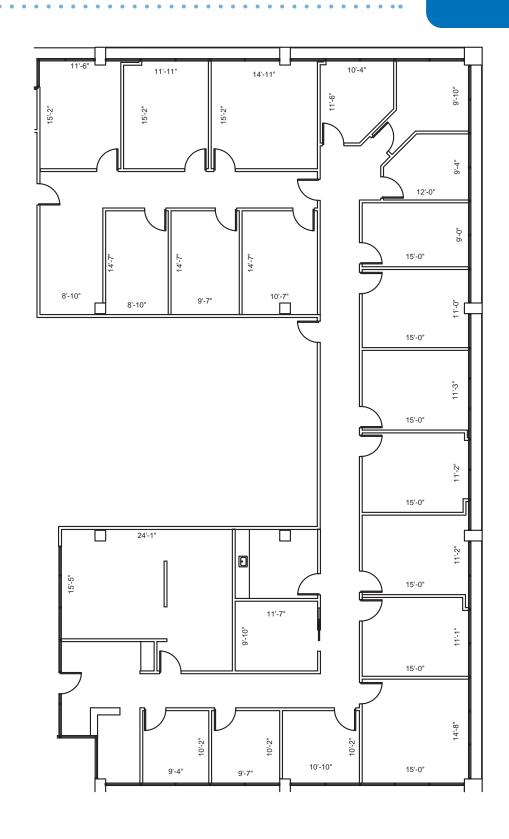

f the Petroleum Club



Move-in Ready Suites



Covered Parking



Easy Access to Loop 410 & Highway 281







- · Home of the Petroleum Club
- Three building conference rooms
- Tenant amenity break room
- On-site property management
- Structured parking garage





## Location

The two building property is directly next to the San Antonio International Airport and is minutes from North Star Mall & Alamo Quarry Market. The property is within close proximity to over twenty eateries, significant shopping, and hotels within the airport district.



# INGRESS & EGRESS





### FIRST FLOOR: N101 ±1,978 SF

**Move-in Ready** 





### SECOND FLOOR: N200 ±3,646 SF





### THIRD FLOOR: N320 ±1,036 SF

**Move-in Ready** 





### FIFTH FLOOR: ES-544 ±120 SF





### FIRST FLOOR: \$101 ±5,680 SF





SECOND FLOOR: S250 ±2,623 SF





SECOND FLOOR: S605 ±654 SF