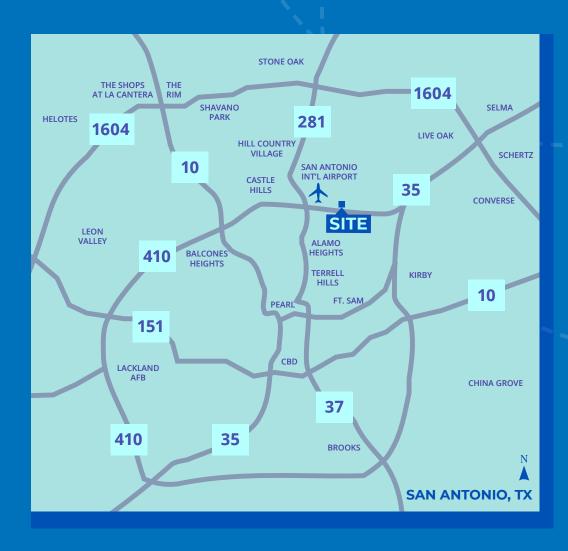

## Location

The two building property is directly next to the San Antonio International Airport and is minutes from North Star Mall & Alamo Quarry Market. The property is within close proximity to over twenty eateries, significant shopping, and hotels within the airport district.