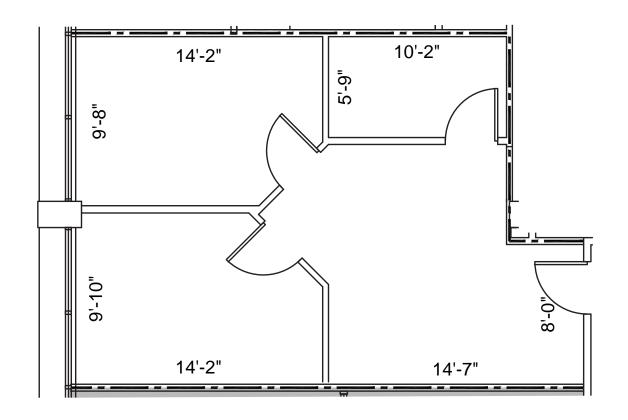

### FIRST FLOOR: N101 ±1,978 SF

**Move-in Ready** 

### SECOND FLOOR: N200 ±3,646 SF

### THIRD FLOOR: N320 ±1,036 SF

**Move-in Ready** 