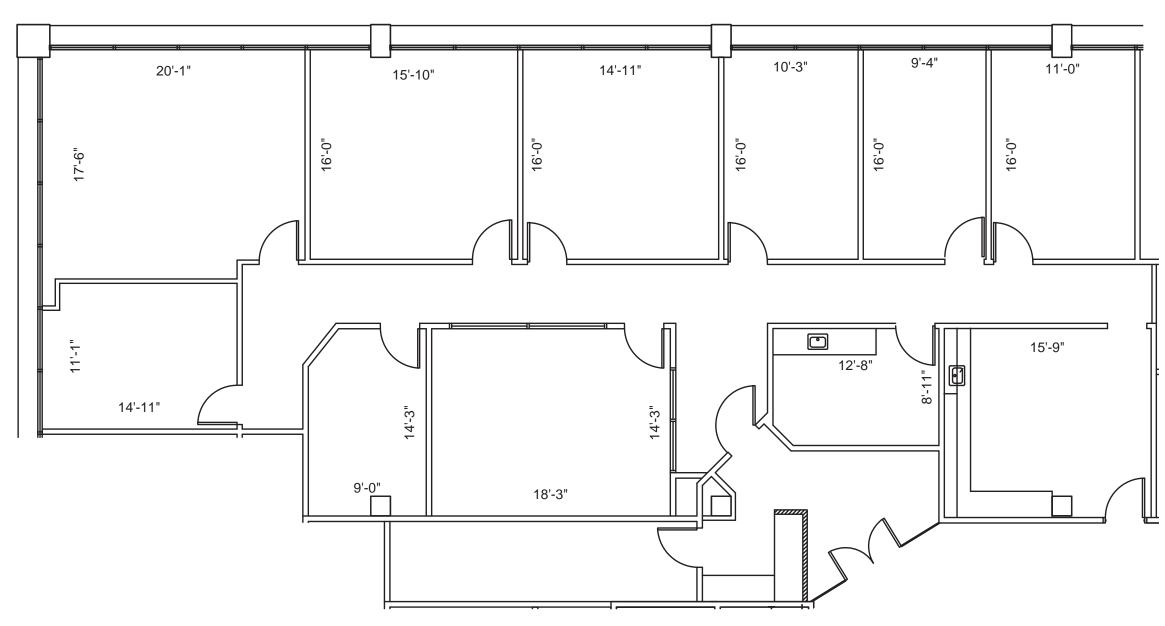

Home of the Petroleum Club



Move-in Ready Suites



Covered Parking



Easy Access to Loop 410 & Highway 281







- · Home of the Petroleum Club
- Three building conference rooms
- Tenant amenity break room
- On-site property management
- Structured parking garage





## Location

The two building property is directly next to the San Antonio International Airport and is minutes from North Star Mall & Alamo Quarry Market. The property is within close proximity to over twenty eateries, significant shopping, and hotels within the airport district.



# INGRESS & EGRESS





### FIRST FLOOR: N101 ±1,978 SF

**Move-in Ready** 





### SECOND FLOOR: N200 ±3,646 SF





### THIRD FLOOR: N320 ±1,036 SF

**Move-in Ready** 





### FIFTH FLOOR: ES-544 ±120 SF





### FIRST FLOOR: \$101 ±5,680 SF





SECOND FLOOR: S250 ±2,623 SF





SECOND FLOOR: S605 ±654 SF