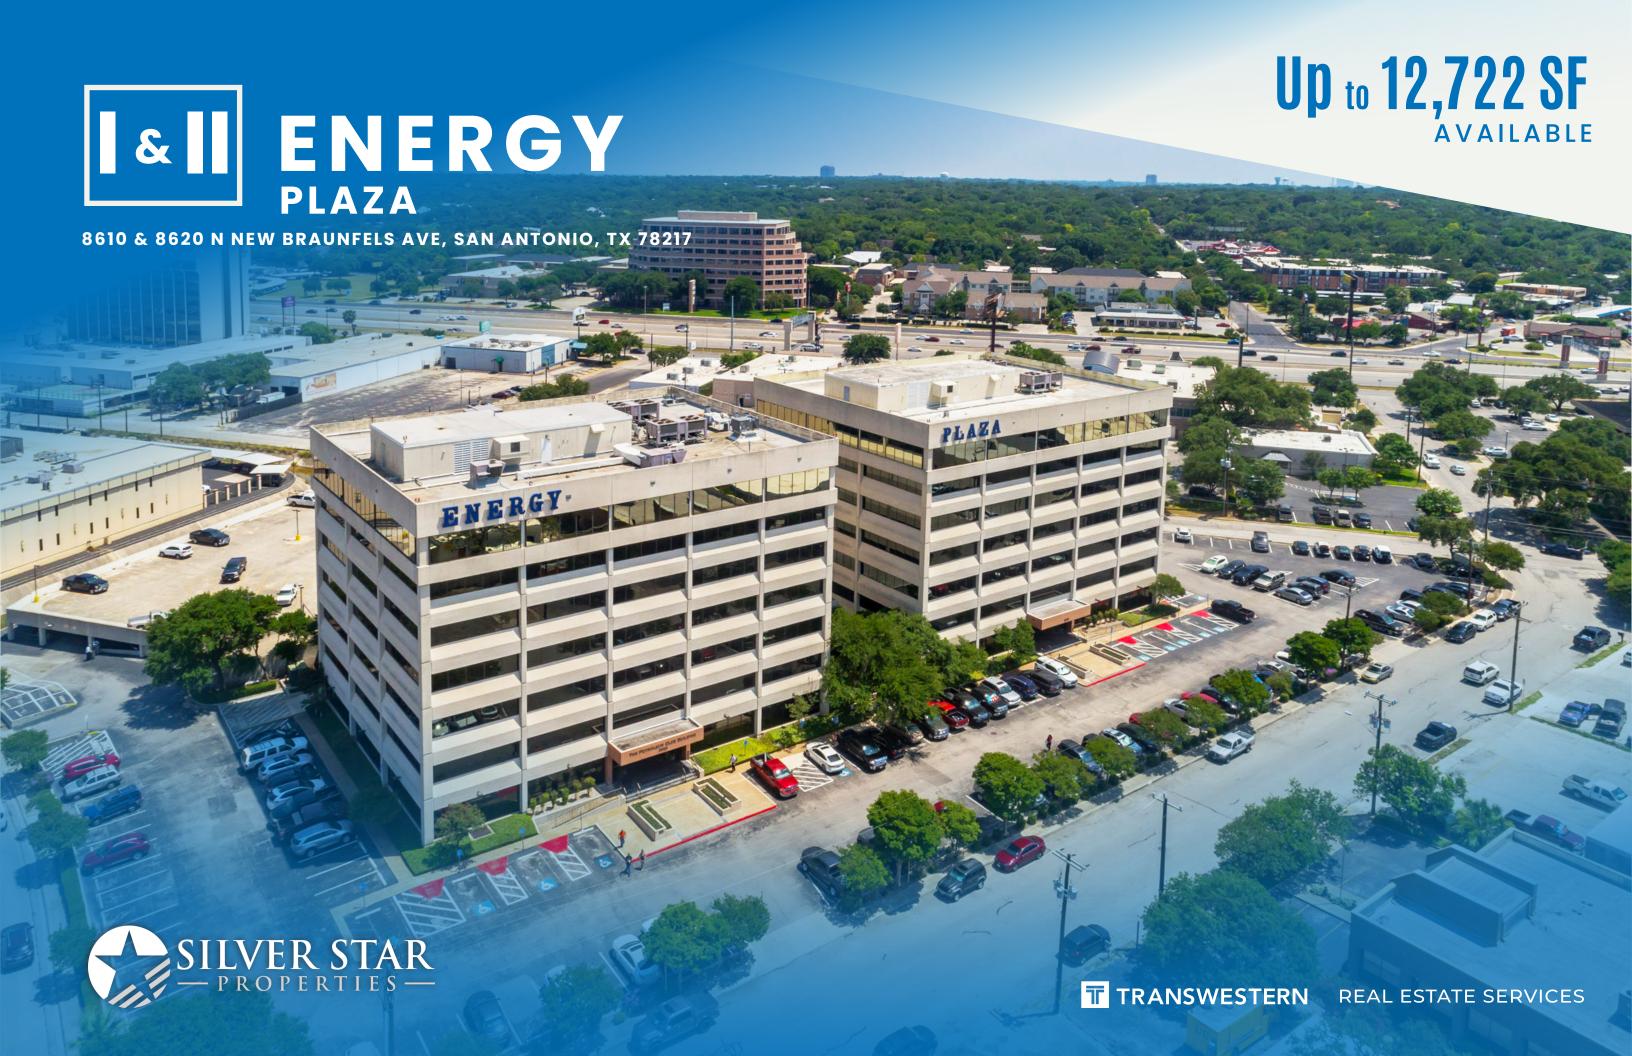

Home of the Petroleum Club

Move-in Ready Suites

Covered Parking

Easy Access to Loop 410 & Highway 281

- · Home of the Petroleum Club
- Three building conference rooms
- Tenant amenity break room
- On-site property management
- Structured parking garage

## Location

The two building property is directly next to the San Antonio International Airport and is minutes from North Star Mall & Alamo Quarry Market. The property is within close proximity to over twenty eateries, significant shopping, and hotels within the airport district.