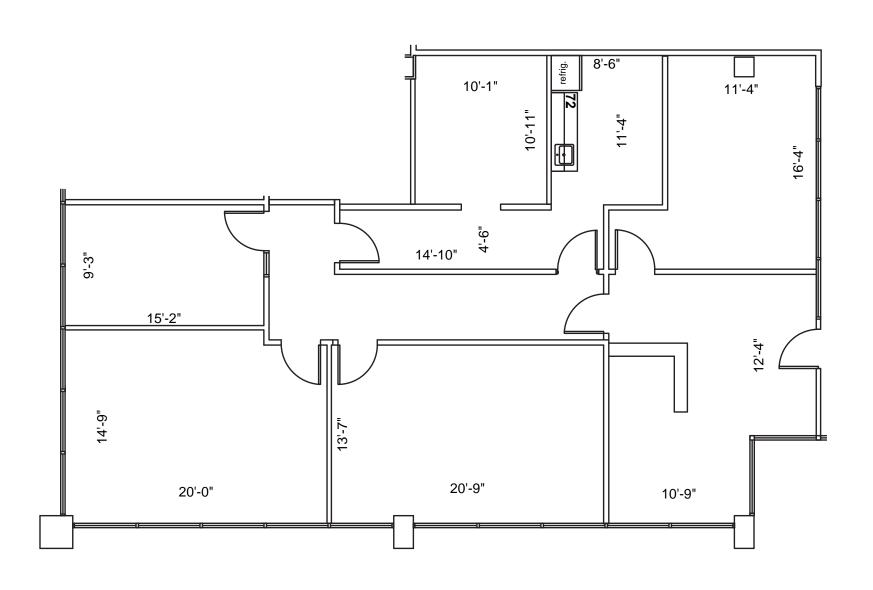

Home of the Petroleum Club



Move-in Ready Suites



Covered Parking



Easy Access to Loop 410 & Highway 281







- · Home of the Petroleum Club
- Three building conference rooms
- Tenant amenity break room
- On-site property management
- Structured parking garage





## Location

The two building property is directly next to the San Antonio International Airport and is minutes from North Star Mall & Alamo Quarry Market. The property is within close proximity to over twenty eateries, significant shopping, and hotels within the airport district.



# INGRESS & EGRESS





### FIRST FLOOR: N101 ±1,978 SF

**Move-in Ready** 





### SECOND FLOOR: N200 ±3,646 SF





### THIRD FLOOR: N320 ±1,036 SF

**Move-in Ready** 





### FIFTH FLOOR: ES-544 ±120 SF





### FIRST FLOOR: \$101 ±5,680 SF





SECOND FLOOR: S250 ±2,623 SF





SECOND FLOOR: S605 ±654 SF