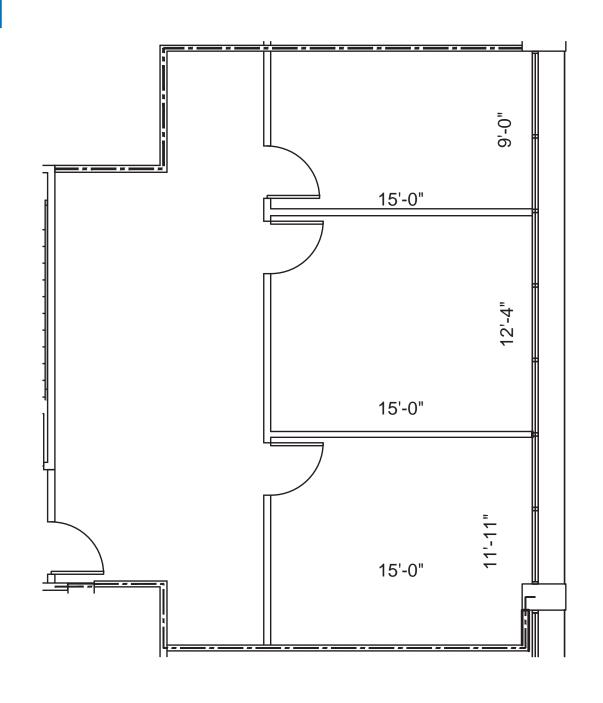

Home of the Petroleum Club



Move-in Ready Suites



Covered Parking



Easy Access to Loop 410 & Highway 281







- · Home of the Petroleum Club
- Three building conference rooms
- Tenant amenity break room
- On-site property management
- Structured parking garage





## Location

The two building property is directly next to the San Antonio International Airport and is minutes from North Star Mall & Alamo Quarry Market. The property is within close proximity to over twenty eateries, significant shopping, and hotels within the airport district.



# INGRESS & EGRESS





### FIRST FLOOR: N101 ±1,978 SF

**Move-in Ready** 





### SECOND FLOOR: N200 ±3,646 SF





### THIRD FLOOR: N320 ±1,036 SF

**Move-in Ready** 





### FIFTH FLOOR: ES-544 ±120 SF





### FIRST FLOOR: \$101 ±5,680 SF





SECOND FLOOR: S250 ±2,623 SF





SECOND FLOOR: S605 ±654 SF