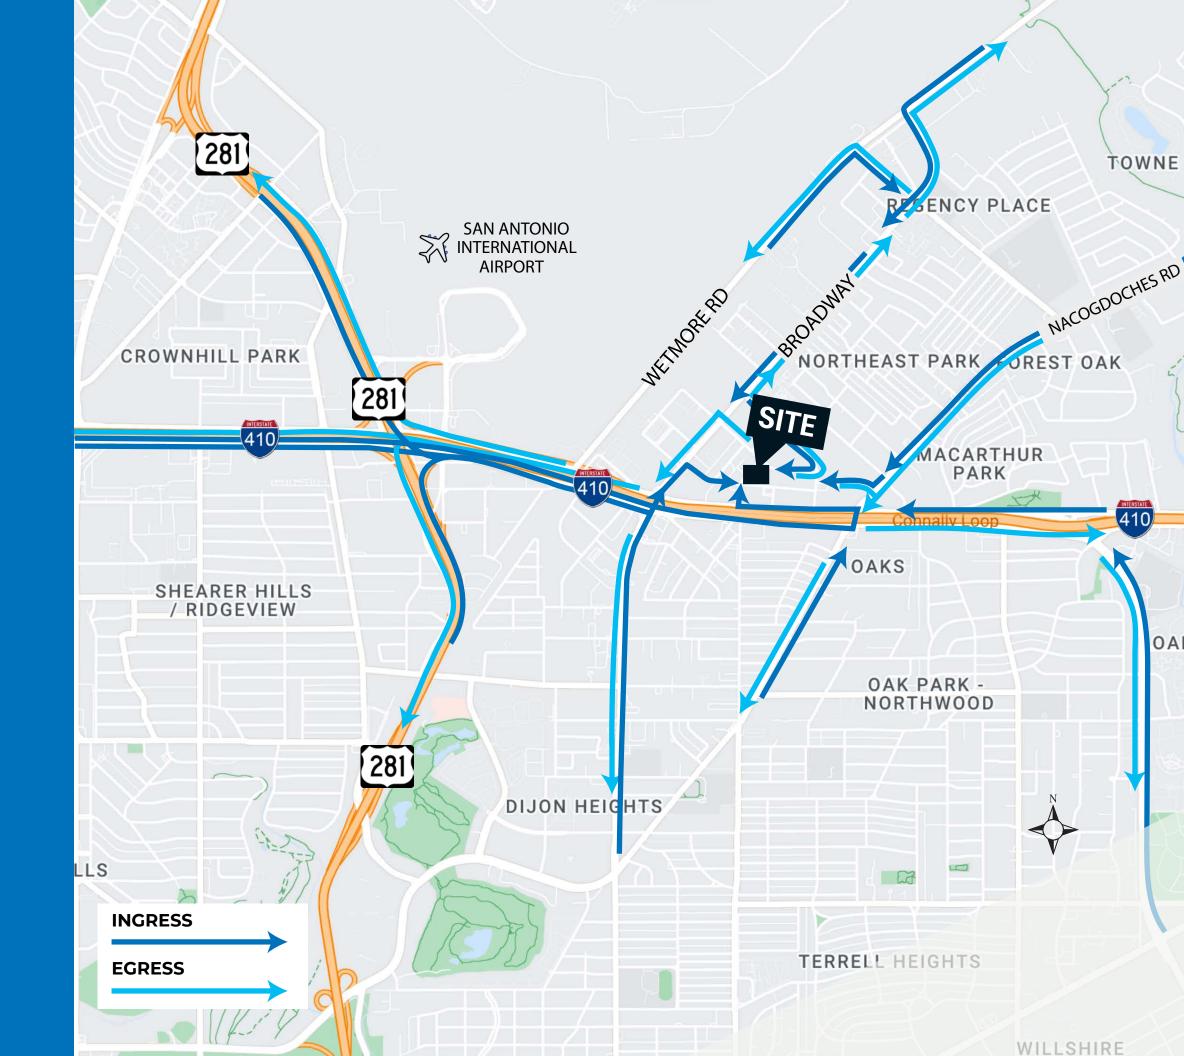

Home of the Petroleum Club



Move-in Ready Suites



Covered Parking



Easy Access to Loop 410 & Highway 281







- · Home of the Petroleum Club
- Three building conference rooms
- Tenant amenity break room
- On-site property management
- Structured parking garage





## Location

The two building property is directly next to the San Antonio International Airport and is minutes from North Star Mall & Alamo Quarry Market. The property is within close proximity to over twenty eateries, significant shopping, and hotels within the airport district.



# INGRESS & EGRESS





### FIRST FLOOR: N101 ±1,978 SF

**Move-in Ready** 





### SECOND FLOOR: N200 ±3,646 SF





### THIRD FLOOR: N320 ±1,036 SF

**Move-in Ready** 





### FIFTH FLOOR: ES-544 ±120 SF





### FIRST FLOOR: \$101 ±5,680 SF





SECOND FLOOR: S250 ±2,623 SF





SECOND FLOOR: S605 ±654 SF