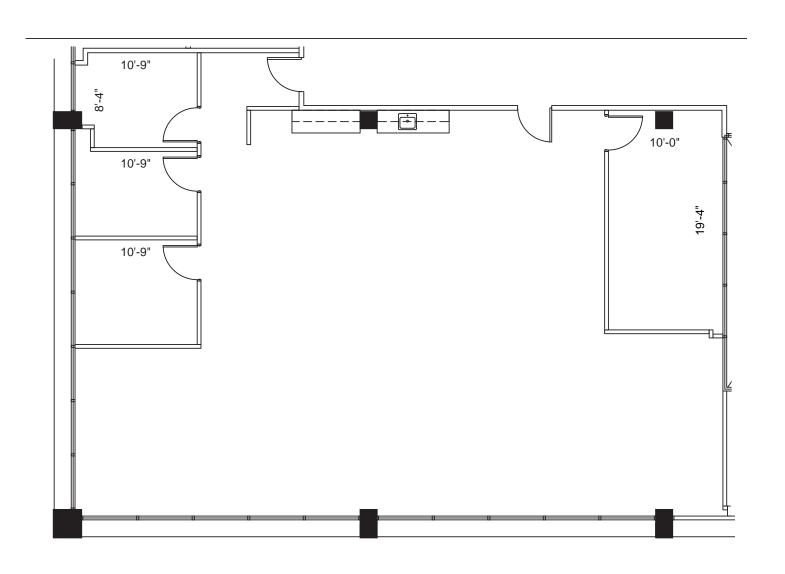

ady Suites



Covered Parking



Easy Access to Loop 410 & Highway 281







- · Home of the Petroleum Club
- Three building conference rooms
- Tenant amenity break room
- On-site property management
- Structured parking garage





## Location

The two building property is directly next to the San Antonio International Airport and is minutes from North Star Mall & Alamo Quarry Market. The property is within close proximity to over twenty eateries, significant shopping, and hotels within the airport district.



# INGRESS & EGRESS





### FIRST FLOOR: N101 ±1,978 SF

**Move-in Ready** 





### SECOND FLOOR: N200 ±3,646 SF





### THIRD FLOOR: N320 ±1,036 SF

**Move-in Ready** 





### FIFTH FLOOR: ES-544 ±120 SF





### FIRST FLOOR: \$101 ±5,680 SF





SECOND FLOOR: S250 ±2,623 SF





SECOND FLOOR: S605 ±654 SF