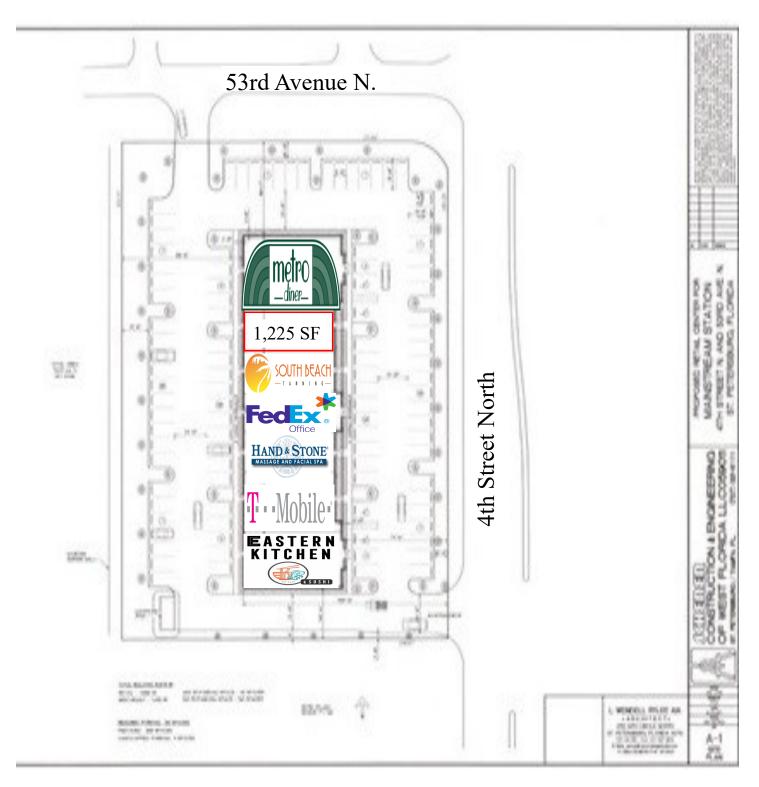

, Applebee's, PDQ, Chick-fil-A, AT&T, FedEx, T-Mobile, Firehouse Subs, Hooters, CVS.
- Join Metro Diner and Eastern Kitchen and Sushi!
- 98 Parking Spaces.
- Traffic Count: 40,000 VPD on 4th St. N.



332 South Plant Ave. Tampa, FL 33606-2346 (813) 835-7747 Phone www.propertypro.com

## 1,225 SF Retail/Office For Lease





| 2020 Demographies |          |          |          |
|-------------------|----------|----------|----------|
|                   | 1 Mile   | 3 Mile   | 5 Mile   |
| Population        | 17,550   | 103,193  | 222,447  |
| Average HH Income | \$79,034 | \$88,815 | \$79,016 |
| Households        | 8,333    | 47,419   | 101,961  |
| Employees         | 4,898    | 42,004   | 130,227  |
|                   |          |          |          |

2023 Demographics

## Site Plan





5250A 4th St N. St. Petersburg, FL 33703

## **Retail Map**





5250A 4th St N. St. Petersburg, FL 33703