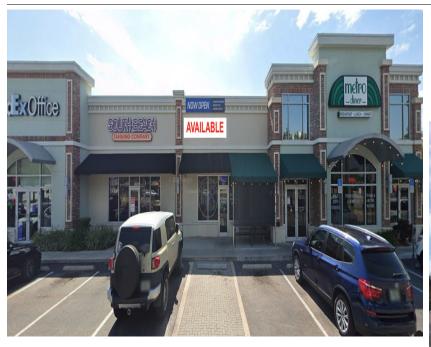

## Mainstream Station 5250A 4th St N. St. Petersburg, FL 33703

- Great location with excellent visibility and access on 4th Street North in St. Petersburg.
- Nearby retailers include Bonefish Grill, Applebee's, PDQ, Chick-fil-A, AT&T, FedEx, T-Mobile, Firehouse Subs, Hooters, CVS.
- Join Metro Diner and Eastern Kitchen and Sushi!
- 98 Parking Spaces.
- Traffic Count: 40,000 VPD on 4th St. N.