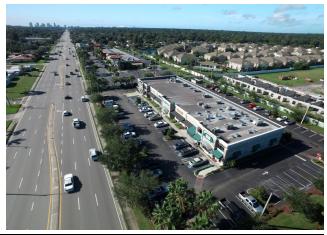

## Mainstream Station 5250A 4th St N. St. Petersburg, FL 33703



- Great location with excellent visibility and access on 4th Street North in St. Petersburg.
- Nearby retailers include Bonefish Grill, Applebee's, PDQ, Chick-fil-A, AT&T, FedEx, T-Mobile, Firehouse Subs, Hooters, CVS.
- Join Metro Diner and Eastern Kitchen and Sushi!
- 98 Parking Spaces.
- Traffic Count: 40,000 VPD on 4th St. N.



332 South Plant Ave. Tampa, FL 33606-2346 (813) 835-7747 Phone www.propertypro.com

## 1,225 SF Retail/Office For Lease





| 2020 Demographies |          |          |          |
|-------------------|----------|----------|----------|
|                   | 1 Mile   | 3 Mile   | 5 Mile   |
| Population        | 17,550   | 103,193  | 222,447  |
| Average HH Income | \$79,034 | \$88,815 | \$79,016 |
| Households        | 8,333    | 47,419   | 101,961  |
| Employees         | 4,898    | 42,004   | 130,227  |
|                   |          |          |          |

2023 Demographics

## Site Plan





5250A 4th St N. St. Petersburg, FL 33703

## **Retail Map**





5250A 4th St N. St. Petersburg, FL 33703