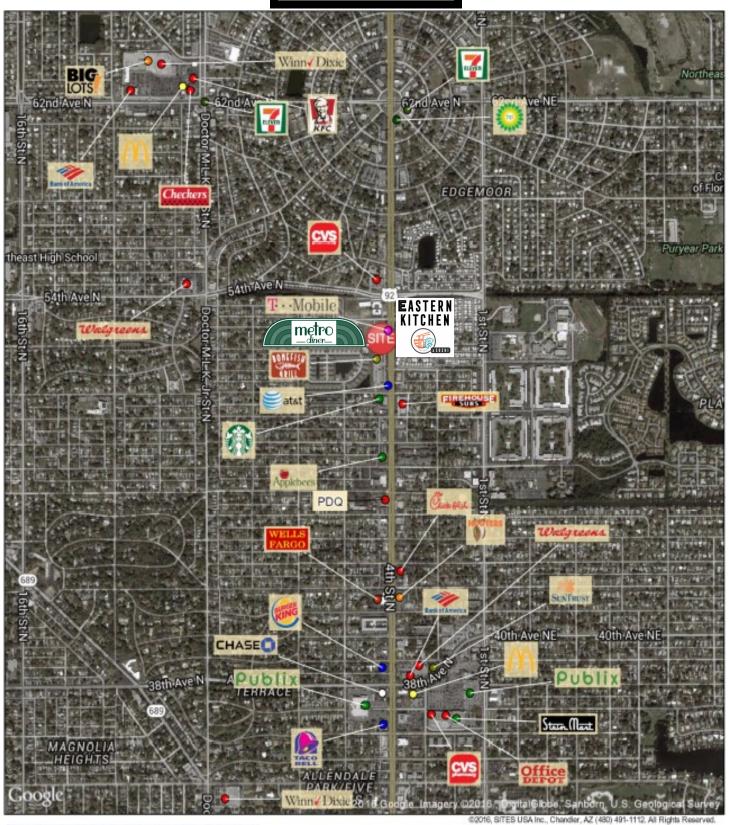

## Mainstream Station 5250A 4th St N. St. Petersburg, FL 33703

- Great location with excellent visibility and access on 4th Street North in St. Petersburg.
- Nearby retailers include Bonefish Grill, Applebee's, PDQ, Chick-fil-A, AT&T, FedEx, T-Mobile, Firehouse Subs, Hooters, CVS.
- Join Metro Diner and Eastern Kitchen and Sushi!
- 98 Parking Spaces.
- Traffic Count: 40,000 VPD on 4th St. N.

## **Retail Map**

5250A 4th St N. St. Petersburg, FL 33703