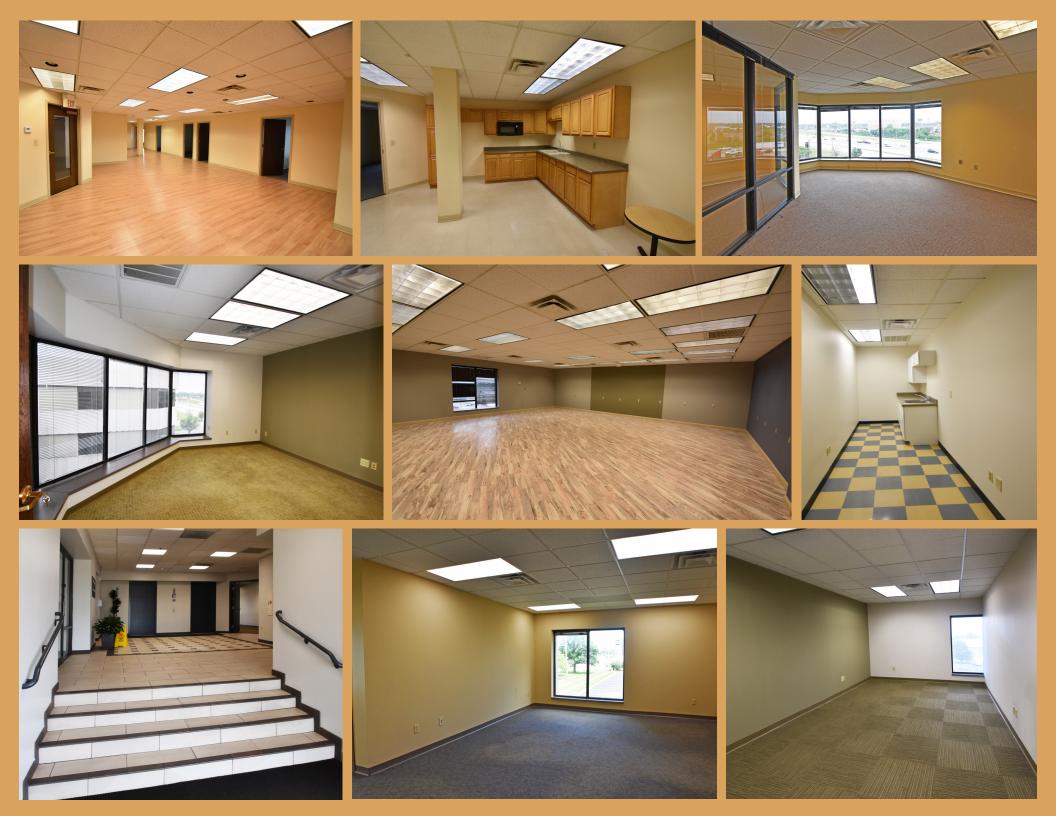

### PROPERTY HIGHLIGHTS

Office Suites Available From 1,023± SF - 6,198± SF

Mix of private offices and open space with an abundanceof natural light

Newly updated, maintained and professionally landscaped

Building signage available to capture the 100,000+ carsthat pass daily