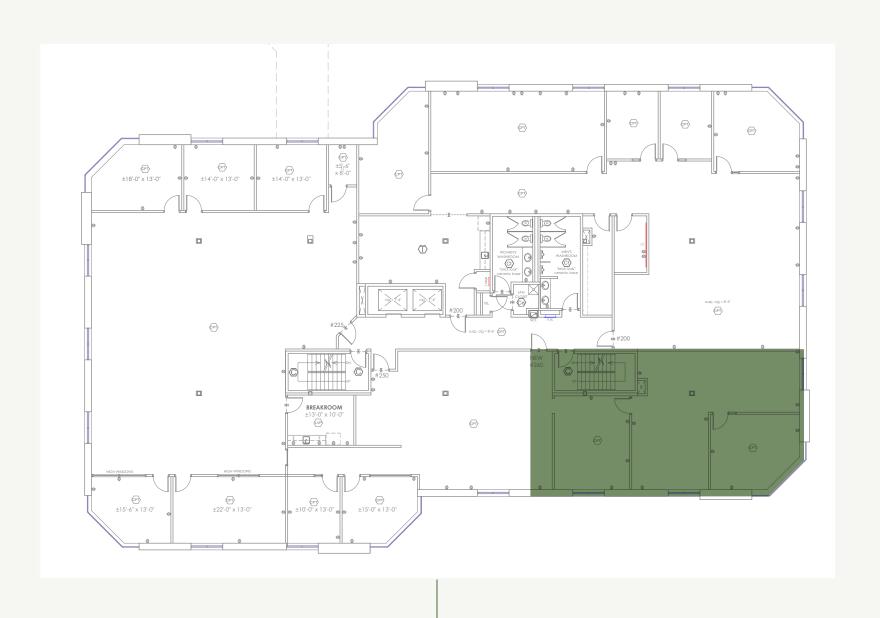

K CENTER

6640-6680 POE AVENUE | DAYTON



### PROPERTY HIGHLIGHTS

Office Suites Available From 1,023± SF - 6,198± SF

Mix of private offices and open space with an abundanceof natural light

Newly updated, maintained and professionally landscaped

Building signage available to capture the 100,000+ carsthat pass daily

Located near Crossroads of America, directly off I-75Less than 10 minutes

from Downtown Dayton

**Building Type: Office** 

Year Built/Renovated:

6640 = 1980/1988 | 6680 = 1983/1988

Lease Rate: \$12.95 Full Service Gross

Building Size: 44,000 SF

Min/Max RSF available: 949-7,221 SF

Parking: 3.45/1000

Comments:

Great highway visibility from 175.

Part of the North Gateway to the

Dayton Area.



#### 6640 | 2ND FLOOR



#### 6640 | 4TH FLOOR



#### 6680 | 2ND FLOOR



#### 6680 | 4TH FLOOR



### amenity map





#### OFFICE FOR LEASE

## POE PARK CENTER

6640-6680 POE AVENUE | DAYTON

PATRICK HEWITT

Vice President

patrick.hewitt@cbre.com matt.arnovitz@cbre.com

312 609 9454

MATT ARNOVITZ, SIOR, CCIM, CPM

Senior Associate

937 901 2916

© 2024 CBRE, Inc. All rights reserved. This information has been obtained from sources believed reliable but has not been verified for accuracy or completeness. CBRE, Inc. makes no guarantee, representation or warranty and accepts no responsibility or liability as to the accuracy, completeness, or reliability of the information contained herein. You should conduct a careful, independent investigation of the property and verify all information. Any reliance on this information is solely at your own risk. CBRE and th