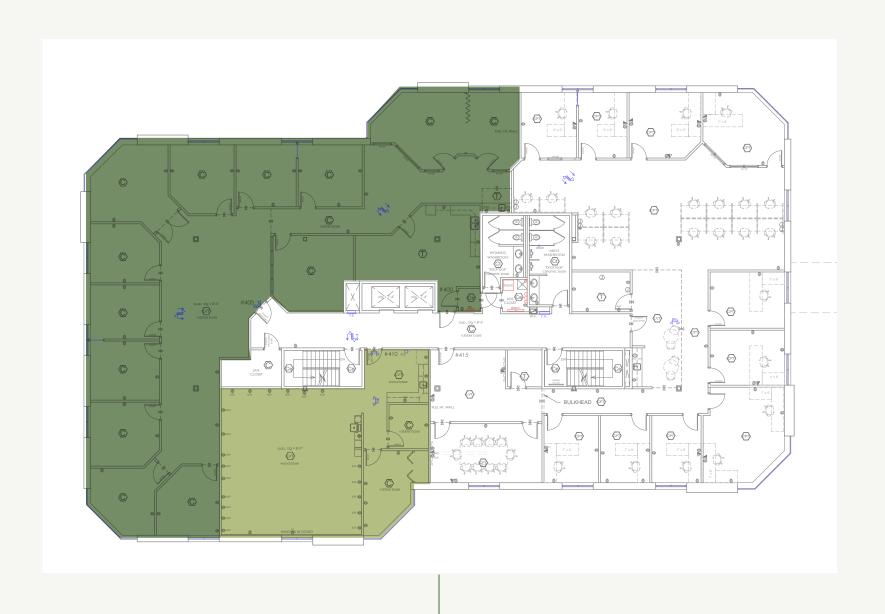

FICE FOR LEASE

# POE PARK CENTER

6640-6680 POE AVENUE | DAYTON



### PROPERTY HIGHLIGHTS

Office Suites Available From 1,023± SF - 6,198± SF

Mix of private offices and open space with an abundanceof natural light

Newly updated, maintained and professionally landscaped

Building signage available to capture the 100,000+ carsthat pass daily

Located near Crossroads of America, directly off I-75Less than 10 minutes

from Downtown Dayton

**Building Type: Office** 

Year Built/Renovated:

6640 = 1980/1988 | 6680 = 1983/1988

Lease Rate: \$12.95 Full Service Gross

Building Size: 44,000 SF

Min/Max RSF available: 949-7,221 SF

Parking: 3.45/1000

Comments:

Great highway visibility from 175.

Part of the North Gateway to the

Dayton Area.



#### 6640 | 2ND FLOOR



#### 6640 | 4TH FLOOR



#### 6680 | 2ND FLOOR



#### 6680 | 4TH FLOOR



### amenity map





#### OFFICE FOR LEASE

## POE PARK CENTER

6640-6680 POE AVENUE | DAYTON

PATRICK HEWITT

Vice President

patrick.hewitt@cbre.com matt.arnovitz@cbre.com

312 609 9454

MATT ARNOVITZ, SIOR, CCIM, CPM

Senior Associate

937 901 2916

© 2024 CBRE, Inc. All rights reserved. This information has been obtained from sources believed reliable but has not been verified for accuracy or completeness. CBRE, Inc. makes no guarantee, representation or warranty and accepts no responsibility or liability as to the accuracy, completeness, or reliability of the information contained herein. You should conduct a careful, independent investigation of the property and verify all information. Any reliance on this information is solely at y