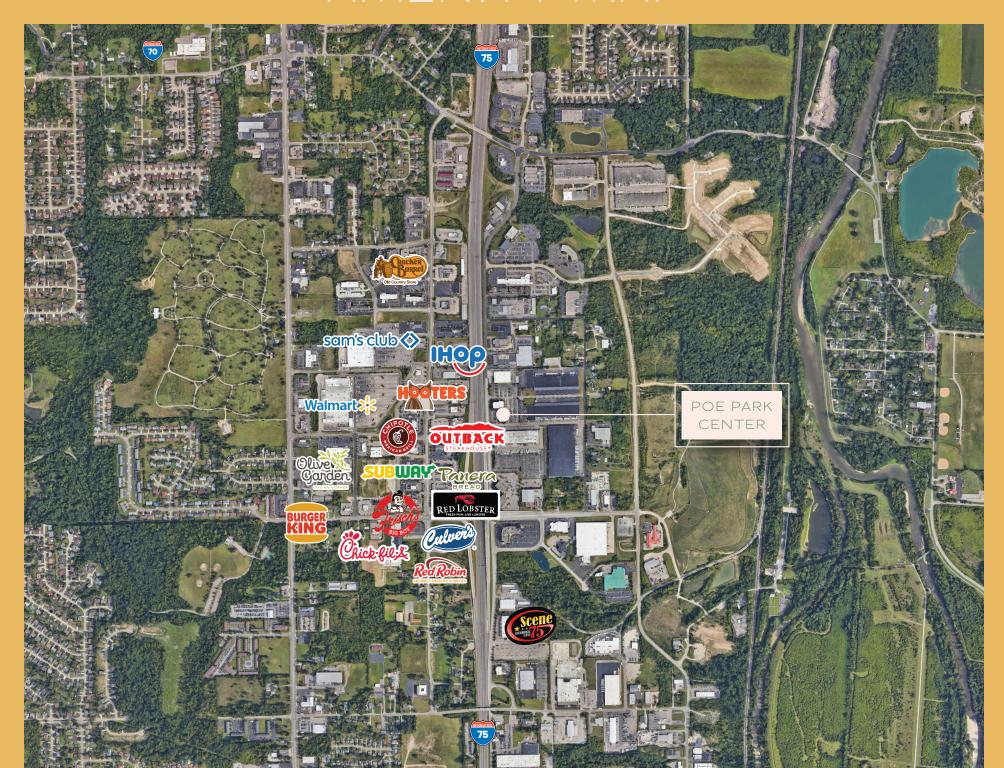

## PROPERTY HIGHLIGHTS

Office Suites Available From 1,023± SF - 6,198± SF

Mix of private offices and open space with an abundanceof natural light

Newly updated, maintained and professionally landscaped

Building signage available to capture the 100,000+ carsthat pass daily

Located near Crossroads of America, directly off I-75Less than 10 minutes

from Downtown Dayton

**Building Type: Office** 

Year Built/Renovated:

6640 = 1980/1988 | 6680 = 1983/1988

Lease Rate: \$12.95 Full Service Gross

Building Size: 44,000 SF

Min/Max RSF available: 949-7,221 SF

Parking: 3.45/1000

Comments:

Great highway visibility from 175.

Part of the North Gateway to the

Dayton Area.



#### 6640 | 2ND FLOOR



#### 6640 | 4TH FLOOR



#### 6680 | 2ND FLOOR



#### 6680 | 4TH FLOOR



### amenity map





#### OFFICE FOR LEASE

## POE PARK CENTER

6640-6680 POE AVENUE | DAYTON

PATRICK HEWITT

Vice President

patrick.hewitt@cbre.com matt.arnovitz@cbre.com

312 609 9454

MATT ARNOVITZ, SIOR, CCIM, CPM

Senior Associate

937 901 2916

© 2024 CBRE, Inc. All rights reserved. This information has been obtained from sources believed reliable but has not been verified for accuracy or completeness. CBRE, Inc. makes no guarantee, representation or warranty and accepts no responsibility or liability as to the accuracy, completeness, or reliability of the information contained herein. You should conduct a careful, independent investigation of the property and verify all information. Any reliance on this information is solely at your own risk. CBRE and the CBRE logo are service marks of CBRE, Inc.