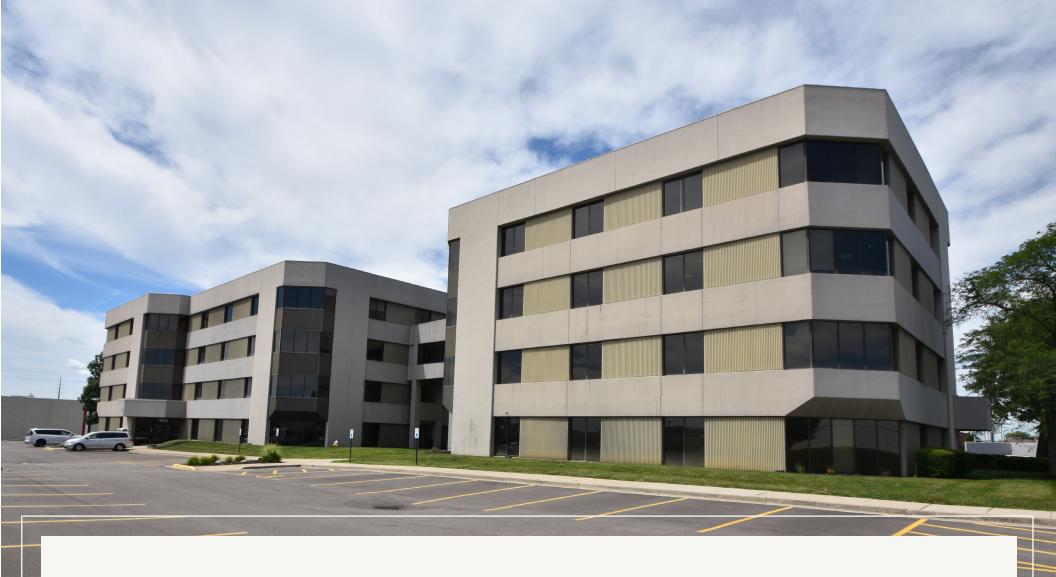

### PROPERTY HIGHLIGHTS

Office Suites Available From 1,023± SF - 6,198± SF

Mix of private offices and open space with an abundanceof natural light

Newly updated, maintained and professionally landscaped

Building signage available to capture the 100,000+ carsthat pass daily

Located near Crossroads of America, directly off I-75Less than 10 minutes

from Downtown Dayton

**Building Type: Office** 

Year Built/Renovated:

6640 = 1980/1988 | 6680 = 1983/1988

Lease Rate: \$12.95 Full Service Gross

Building Size: 44,000 SF

Min/Max RSF available: 949-7,221 SF

Parking: 3.45/1000

Comments:

Great highway visibility from 175.

Part of the North Gateway to the

Dayton Area.