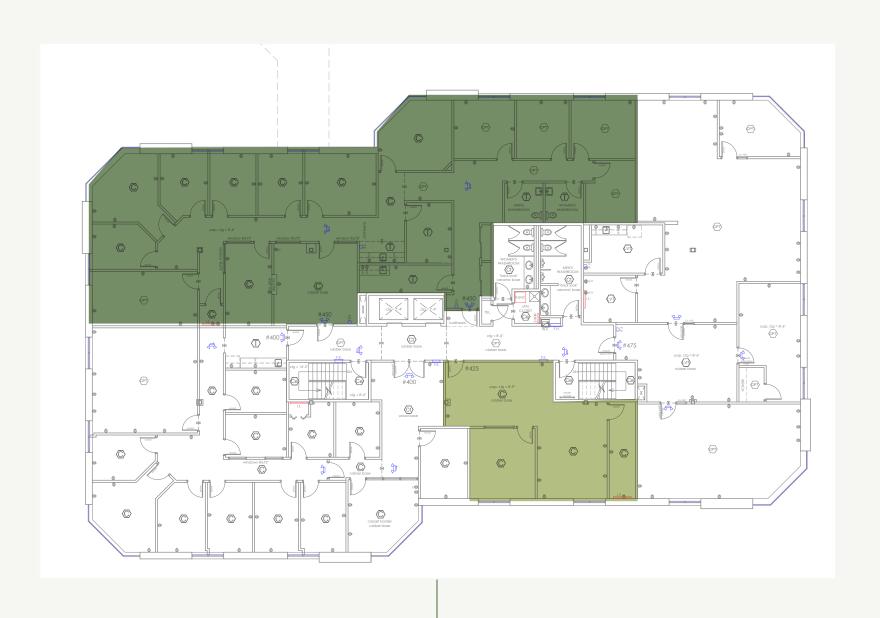

VENUE | DAYTON



### PROPERTY HIGHLIGHTS

Office Suites Available From 1,023± SF - 6,198± SF

Mix of private offices and open space with an abundanceof natural light

Newly updated, maintained and professionally landscaped

Building signage available to capture the 100,000+ carsthat pass daily

Located near Crossroads of America, directly off I-75Less than 10 minutes

from Downtown Dayton

**Building Type: Office** 

Year Built/Renovated:

6640 = 1980/1988 | 6680 = 1983/1988

Lease Rate: \$12.95 Full Service Gross

Building Size: 44,000 SF

Min/Max RSF available: 949-7,221 SF

Parking: 3.45/1000

Comments:

Great highway visibility from 175.

Part of the North Gateway to the

Dayton Area.



#### 6640 | 2ND FLOOR



#### 6640 | 4TH FLOOR



#### 6680 | 2ND FLOOR



#### 6680 | 4TH FLOOR



### amenity map





#### OFFICE FOR LEASE

## POE PARK CENTER

6640-6680 POE AVENUE | DAYTON

PATRICK HEWITT

Vice President

patrick.hewitt@cbre.com matt.arnovitz@cbre.com

312 609 9454

MATT ARNOVITZ, SIOR, CCIM, CPM

Senior Associate

937 901 2916

© 2024 CBRE, Inc. All rights reserved. This information has been obtained from sources believed reliable but has not been verified for accuracy or completeness. CBRE, Inc. makes no guarantee, representation or warranty and accepts no responsibility or liability as to the accuracy, completeness, or reliability of the information contained herein. You should conduct a careful, independent investigation of the property and verify all information. Any reliance on this information is solely at your own risk. CBRE and the CBRE logo are service m