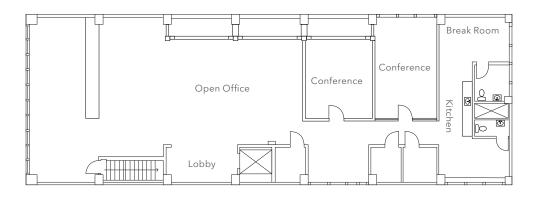

### SUITE HIGHLIGHTS

Top floor with views

In-suite restrooms

An abundance of natural light

Combination of offices/meeting rooms, conference room(s), and open space

Break room

Kitchen