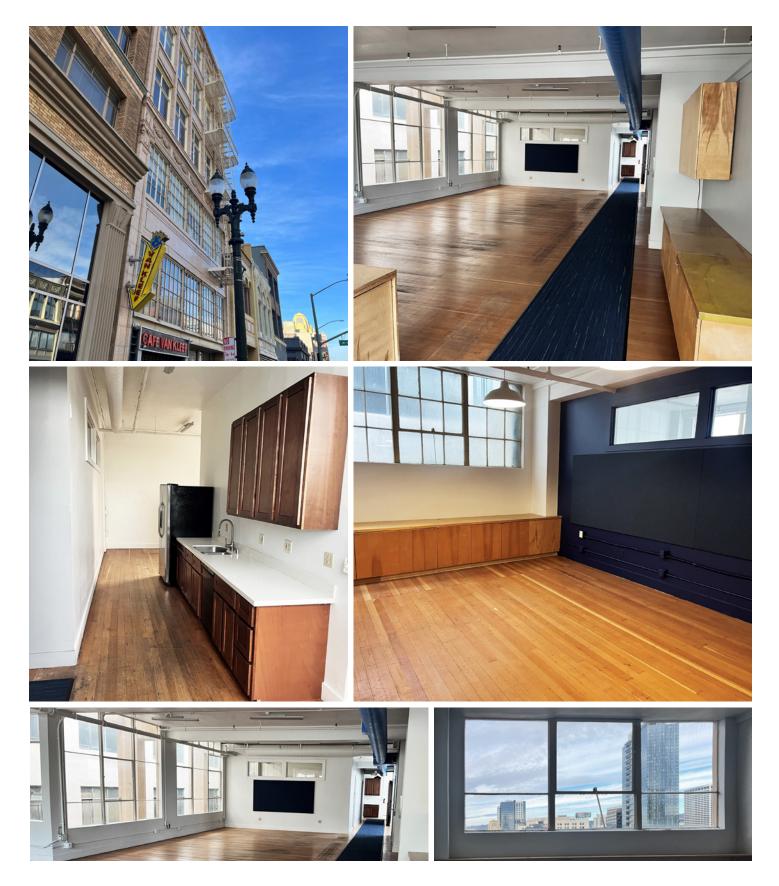

### SUITE HIGHLIGHTS

Top floor with views

In-suite restrooms

An abundance of natural light

Combination of offices/meeting rooms, conference room(s), and open space

Break room

Kitchen