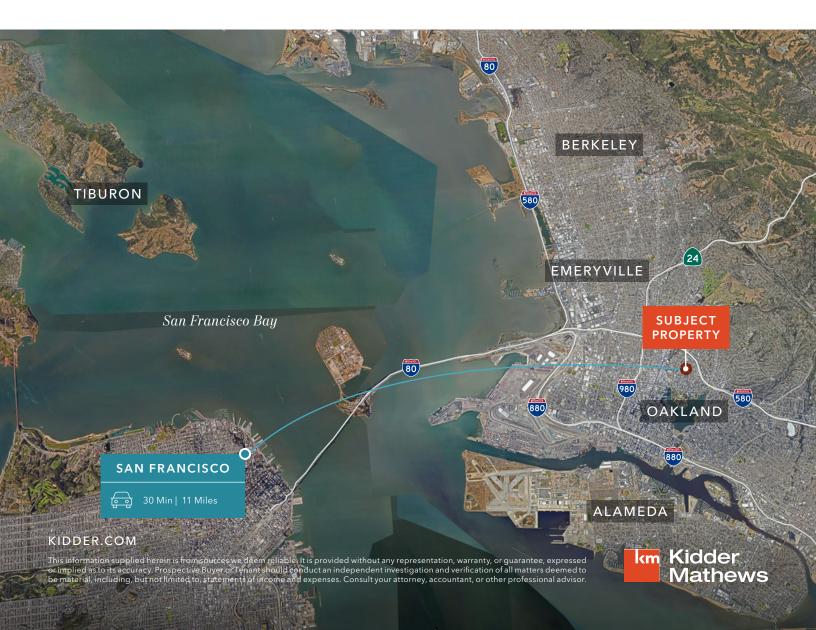

### **PROPERTY HIGHLIGHTS**

Operable windows and HVAC

Close to public transit and access to San Francisco

Ample local parking

Walker's Paradise: 99, Excellent Transit: 88, Biker's Paradise: 90

Close to restaurants and City Hall