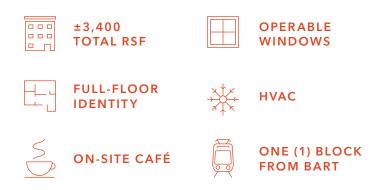

### **PROPERTY HIGHLIGHTS**

Operable windows and HVAC

Close to public transit and access to San Francisco

Ample local parking

Walker's Paradise: 99, Excellent Transit: 88, Biker's Paradise: 90

Close to restaurants and City Hall

### SUITE HIGHLIGHTS

Top floor with views

In-suite restrooms

An abundance of natural light

Combination of offices/meeting rooms, conference room(s), and open space

Break room

Kitchen