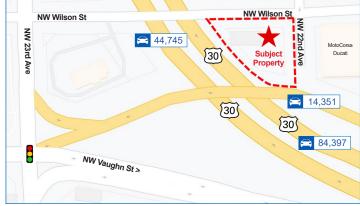

#### Excellent access to Hwy 30 & I-405 at NW Vaughn

- An approximately 6,716 SF commercial lot
- · Fully paved and fenced, with gate
- Zoned IG1, and currently used for parking
- Located less than one mile from Montgomery Park
- One block from the Hwy 30 / I-405 Fremont Bridge on- and off-ramps at NW Vaughn and NW 23rd
- Traffic counts\*:
  - Northbound Hwy 30: 84,397 vehicles dailySouthbound Hwy 30: 44,745 vehicles daily
  - NW Vaughn St Exit: 14,351 vehicles daily

\*MPSI Daily Estimate, 2022 | US Hwy 30 Northbound / Southbound & US Hwy 30 at NW Vaughn Exit