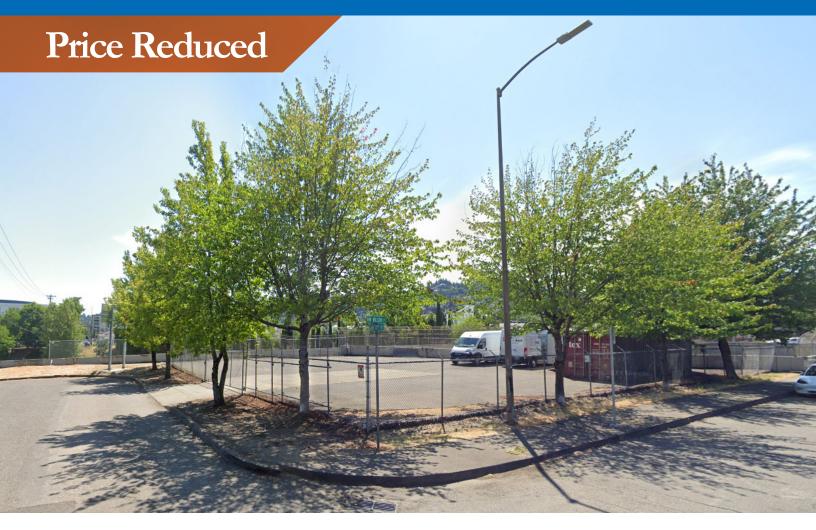

## 0.15 Acres • Guilds Lake Submarket Land

Southwest Corner of NW 22nd Ave and NW Wilson Street • Portland, Oregon

## A Rare Paved & Fenced Parking Lot For Sale in Northwest Portland

#### Excellent access to Hwy 30 & I-405 at NW Vaughn

- An approximately 6,716 SF commercial lot
- · Fully paved and fenced, with gate
- Zoned IG1, and currently used for parking
- Located less than one mile from Montgomery Park
- One block from the Hwy 30 / I-405 Fremont Bridge on- and off-ramps at NW Vaughn and NW 23rd
- Traffic counts\*:
  - Northbound Hwy 30: 84,397 vehicles dailySouthbound Hwy 30: 44,745 vehicles daily
  - NW Vaughn St Exit: 14,351 vehicles daily