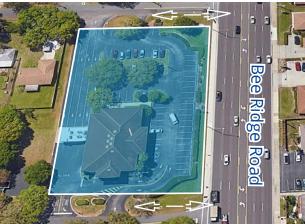

# Join Achieva

FOR LEASE

4,341 SF office space (full 2nd floor) Turn-key furnished \$26.00/SF Gross

3000 Bee Ridge Road | Sarasota | FL

# Property Overview

Join Achieva in this highly visible signature office building with 38,500 AADT on Bee Ridge Road. Full floor available with separate exterior entrance.

## **Highligths**

| Address:       | 3000 Bee Ridge Road,<br>Sarasota, FL 34239                                    |
|----------------|-------------------------------------------------------------------------------|
| Zoning:        | OPI-Planned Office,<br>Professional and<br>Institutional                      |
| Year Built:    | 1984                                                                          |
| Building Size: | 8,682 SF                                                                      |
| Available:     | 4,341 SF - 2nd Floor<br>Move-in Ready<br>Turn-key furnished                   |
| Rent:          | \$26.00/SF Gross<br>(includes operating expenses,<br>electric and janitorial) |
|                | Tenant responsible for internet and telephone.                                |