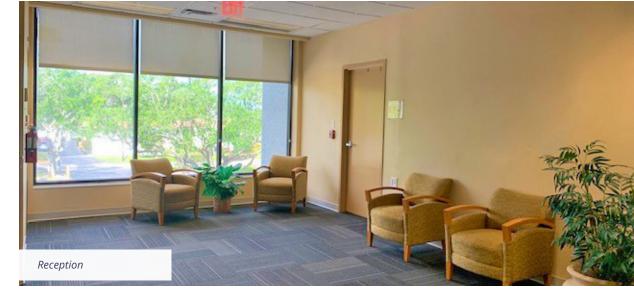

### Features

- Turn-key furnished
- Move-in ready, immediate occupancy
- Full floor available with separate exterior entrance
- Individually controlled heating/cooling
- Access cards for secure entrance 24/7
- 8-9 ft ceilings
- On-site generator

### 4,341 SF - Full Floor

- Lobby/reception
- 8 Offices
- Open area for workstations
- Conference room
- Large training room with folding partition system
- Copy room
- Break room
- Storage rooms (3)
- Restrooms (2)