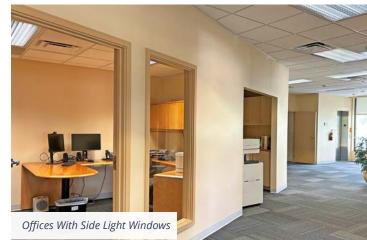

### 4,341 SF - Full Floor

- Lobby/reception
- 8 Offices
- Open area for workstations
- Conference room
- Large training room with folding partition system
- Copy room
- Break room
- Storage rooms (3)
- Restrooms (2)