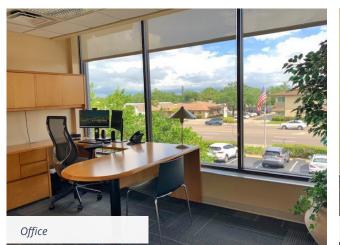

### Features

- Turn-key furnished
- Move-in ready, immediate occupancy
- Full floor available with separate exterior entrance
- Individually controlled heating/cooling
- Access cards for secure entrance 24/7
- 8-9 ft ceilings
- On-site generator

### 4,341 SF - Full Floor

- Lobby/reception
- 8 Offices
- Open area for workstations
- Conference room
- Large training room with folding partition system
- Copy room
- Break room
- Storage rooms (3)
- Restrooms (2)