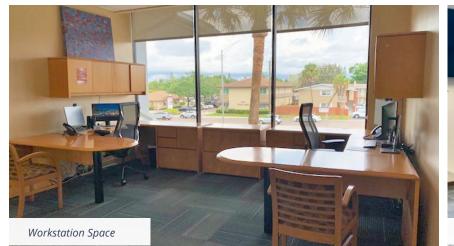

### 4,341 SF - Full Floor

- Lobby/reception
- 8 Offices
- Open area for workstations
- Conference room
- Large training room with folding partition system
- Copy room
- Break room
- Storage rooms (3)
- Restrooms (2)