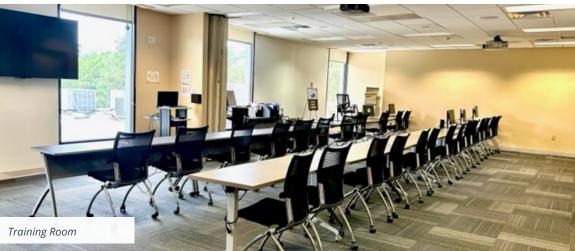

### 4,341 SF - Full Floor

- Lobby/reception
- 8 Offices
- Open area for workstations
- Conference room
- Large training room with folding partition system
- Copy room
- Break room
- Storage rooms (3)
- Restrooms (2)