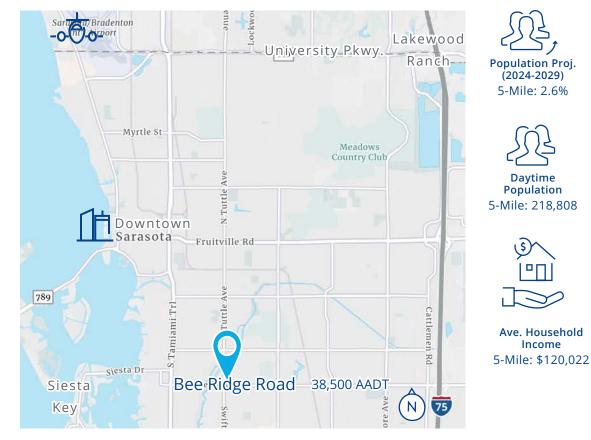

# Property Overview

Join Achieva in this highly visible signature office building with 38,500 AADT on Bee Ridge Road. Full floor available with separate exterior entrance.

## **Highligths**

| Address:       | 3000 Bee Ridge Road,<br>Sarasota, FL 34239                                    |
|----------------|-------------------------------------------------------------------------------|
| Zoning:        | OPI-Planned Office,<br>Professional and<br>Institutional                      |
| Year Built:    | 1984                                                                          |
| Building Size: | 8,682 SF                                                                      |
| Available:     | 4,341 SF - 2nd Floor<br>Move-in Ready<br>Turn-key furnished                   |
| Rent:          | \$26.00/SF Gross<br>(includes operating expenses,<br>electric and janitorial) |
|                | Tenant responsible for internet and telephone.                                |

15 minutes to downtown

19 minutes to Sarasota Bradenton **International Airport** 