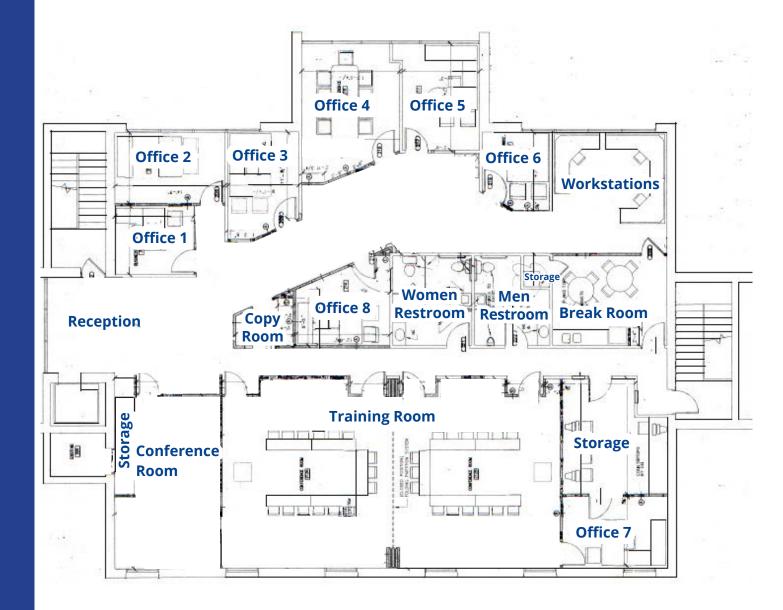

# Floor Plan

### 4,341 SF - Full Floor

- Lobby/reception
- 8 Offices
- Open area for workstations
- Conference room
- Large training room with folding partition system
- Copy room
- Break room
- Storage rooms (3)
- Restrooms (2)